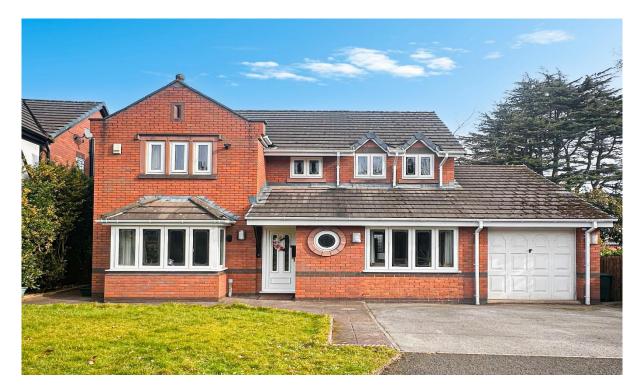

### Description

Enviably located on Meadow Oak Drive, a peaceful cul-de-sac in the ever-desirable area of Gateacre, L25, is this magnificent four bedroom detached residence, showcased to the sales market by appointed agents Move Residential. The property boasts an appealing frontage and has been substantially extended, offering generous and beautifully presented living proportions throughout, promising to make a wonderful forever home for a very lucky family. You are greeted into the residence by an inviting entrance hall, which leads through to a spacious family lounge, awash with natural light courtesy of a bay window. Finished in a tasteful décor featuring plush carpeting and an eye-catching fireplace, this provides a welcoming space to entertain guests. Following this is a well-presented sitting room which enjoys attractive solid oak flooring and a set of French doors to the rear which illuminate the space in daylight, presenting a tranquil setting to relax and unwind where views of the rear garden can be enjoyed. An impeccably finished dining room offers a delightful setting for enjoying mealtimes, and there is a sizable modern kitchen complete with a range of elegant fitted base and wall units and complementary worktops providing plentiful surface space. Concluding the extensive ground floor is a bright and airy study, ideal for those who work from home, along with a convenient WC. The property continues to impress as you ascend to the first floor, where you will discover four generously sized double bedrooms, each finished to an excellent standard with fitted furniture featuring throughout. The fabulous master bedroom enjoys the added luxury of a walk-in wardrobe and deluxe ensuite facilities, and adding the finishing touch to the interior of this spectacular home is a luxurious family shower room, featuring chic tiling and a walk-in shower unit. Externally, the residence is further enhanced by a sizable rear garden which provides a fantastic outdoor space for the whole household to enjoy, consisting of a neatly maintained lawn surrounded by established greenery borders, and a vast patio area presenting a serene spot for enjoying al-fresco dining and entertaining during the summer months. To the front, a driveway provides ample off-road parking, and a garage offers additional storage space.