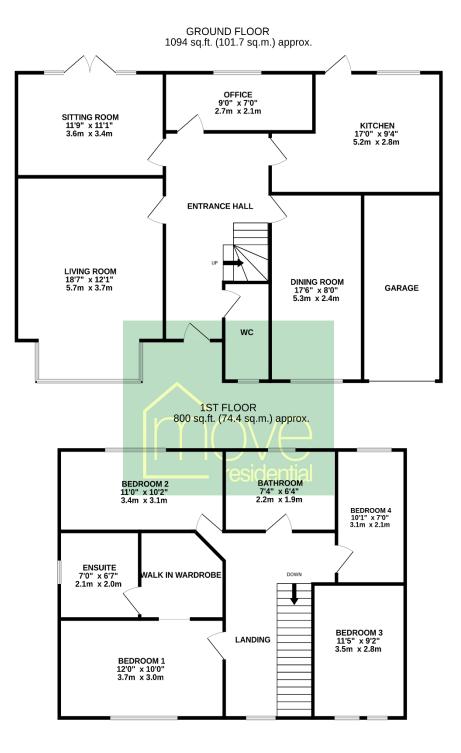

#### **Floor Plan**

#### TOTAL FLOOR AREA : 1895 sq.ft. (176.0 sq.m.) approx.

Whilst every attempt has been made to ensure the accuracy of the floorplan contained here, measurements of doors, windows, rooms and any other items are approximate and no responsibility is taken for any error, omission or mis-statement. This plan is for illustrative purposes only and should be used as such by any prospective purchaser. The services, systems and appliances shown have not been tested and no guarantee as to their operability or efficiency can be given. Made with Metropix ©2025