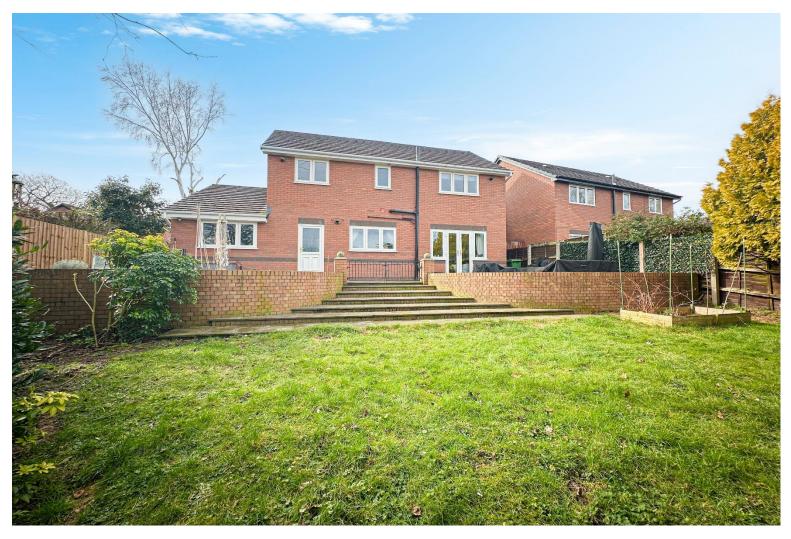

### Description

Enviably located on Meadow Oak Drive, a peaceful cul-de-sac in the ever-desirable area of Gateacre, L25, is this magnificent four bedroom detached residence, showcased to the sales market by appointed agents Move Residential. The property boasts an appealing frontage and has been substantially extended, offering generous and beautifully presented living proportions throughout, promising to make a wonderful forever home for a very lucky family. You are greeted into the residence by an inviting entrance hall, which leads through to a spacious family lounge, awash with natural light courtesy of a bay window. Finished in a tasteful décor featuring plush carpeting and an eye-catching fireplace, this provides a welcoming space to entertain guests. Following this is a well-presented sitting room which enjoys attractive solid oak flooring and a set of French doors to the rear which illuminate the space in daylight, presenting a tranquil setting to relax and unwind where views of the rear garden can be enjoyed. An impeccably finished dining room offers a delightful setting for enjoying mealtimes, and there is a sizable modern kitchen complete with a range of elegant fitted base and wall units and complementary worktops providing plentiful surface space. Concluding the extensive ground floor is a bright and airy study, ideal for those who work from home, along with a convenient WC. The property continues to impress as you ascend to the first floor, where you will discover four generously sized double bedrooms, each finished to an excellent standard with fitted furniture featuring throughout. The fabulous master bedroom enjoys the added luxury of a walk-in wardrobe and deluxe ensuite facilities, and adding the finishing touch to the interior of this spectacular home is a luxurious family shower room, featuring chic tiling and a walk-in shower unit. Externally, the residence is further enhanced by a sizable rear garden which provides a fantastic outdoor space for the whole household to enjoy, consisting of a neatly maintained lawn surrounded by established greenery borders, and a vast patio area presenting a serene spot for enjoying al-fresco dining and entertaining during the summer months. To the front, a driveway provides ample off-road parking, and a garage offers additional storage space.