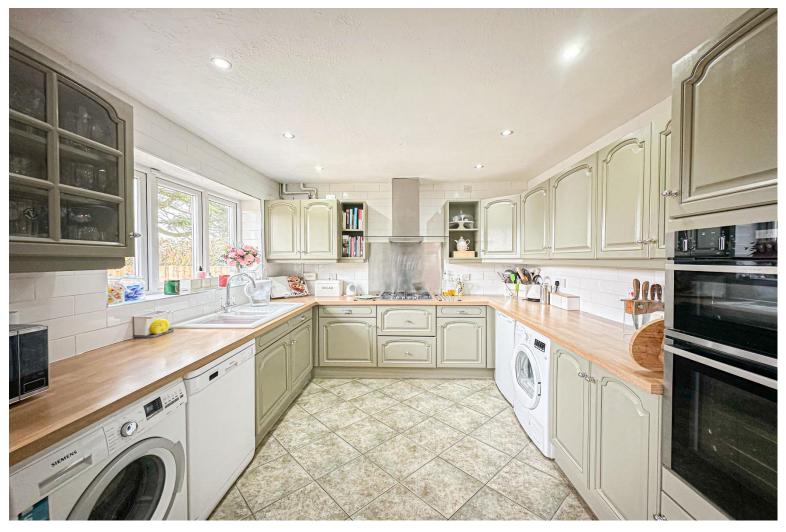

### Description

Enviably located on Meadow Oak Drive, a peaceful cul-de-sac in the ever-desirable area of Gateacre, L25, is this magnificent four bedroom detached residence, showcased to the sales market by appointed agents Move Residential. The property boasts an appealing frontage and has been substantially extended, offering generous and beautifully presented living proportions throughout, promising to make a wonderful forever home for a very lucky family. You are greeted into the residence by an inviting entrance hall, which leads through to a spacious family lounge, awash with natural light courtesy of a bay window. Finished in a tasteful décor featuring plush carpeting and an eye-catching fireplace, this provides a welcoming space to entertain guests. Following this is a well-presented sitting room which enjoys attractive solid oak flooring and a set of French doors to the rear which illuminate the space in daylight, presenting a tranquil setting to relax and unwind where views of the rear garden can be enjoyed. An impeccably finished dining room offers a delightful setting for enjoying mealtimes, and there is a sizable modern kitchen complete with a range of elegant fitted base and wall units and complementary worktops providing plentiful surface space. Concluding the extensive ground floor is a bright and airy study, ideal for those who work from home, along with a convenient WC. The property continues to impress as you ascend to the first floor, where you will discover four generously sized double bedrooms, each finished to an excellent standard with fitted furniture featuring throughout. The fabulous master bedroom enjoys the added luxury of a walk-in wardrobe and deluxe ensuite facilities, and adding the finishing touch to the interior of this spectacular home is a luxurious family shower room, featuring chic tiling and a walk-in shower unit. Externally, the residence is further enhanced by a sizable rear garden which provides a fantastic outdoor space for the whole household to enjoy, consisting of a neatly maintained lawn surrounded by established greenery borders, and a vast patio area presenting a serene spot for enjoying al-fresco dining and entertaining during the summer months. To the front, a driveway provides ample off-road parking, and a garage offers additional storage space.