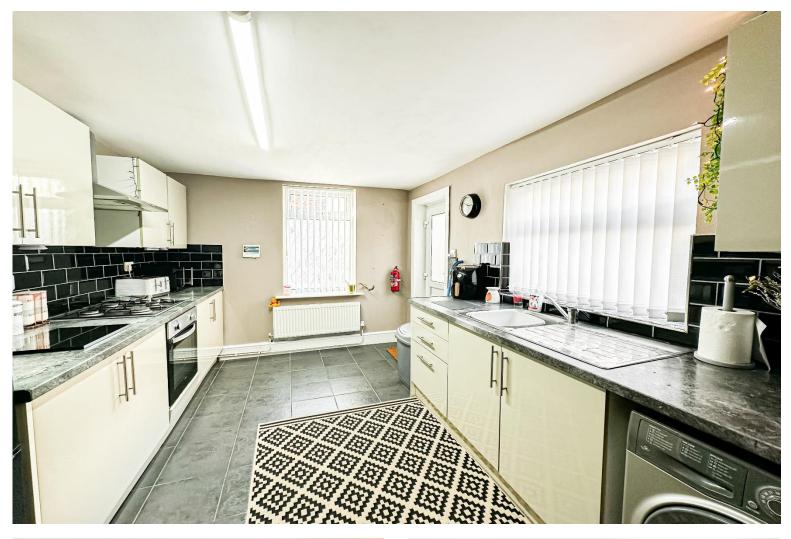

#### Description

Promising to make an ideal purchase for investors or first time buyers looking to get on the property ladder is this brilliant three bedroom end terrace home, located on Isaac Road in the popular residential area of Toxteth, L8. Boasting generous living proportions which are exceptionally well-maintained throughout, Move Residential are delighted to welcome this property to the sales market. Following through the inviting entrance hall, you are led into a spacious and beautifully presented reception room, finished in a stylish décor featuring attractive wood style flooring, presenting a delightful social space for relaxing and entertaining guests. The welcoming sitting area centres around an eye-catching fireplace and is awash with natural light courtesy of a bay window, flowing seamlessly into a dining area which offers an elegant setting for enjoying mealtimes. This is followed by a substantial modern kitchen complete with a range of fitted base and wall units and complementary worktops providing plentiful surface space. Continuing up to the first floor, you will discover two generously sized double bedrooms and a well-proportioned single room, each finished to an excellent standard. Acccompanying the sleeping accommodation and completing the interior of this lovely home is a deluxe three-piece family bathroom suite. Externally, the property further benefits from a low-maintenance rear yard which provides an idyllic spot for enjoying al-fresco dining during the summer months.