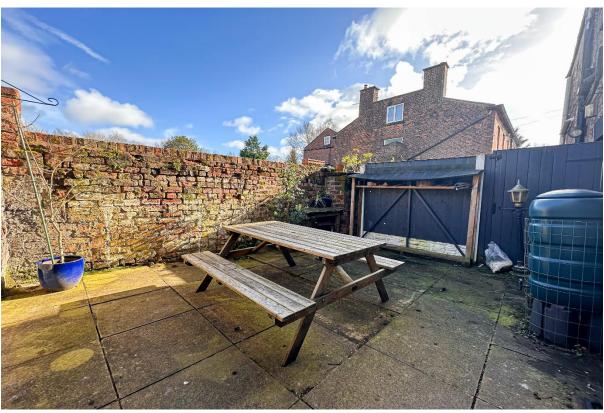

## **Description**

Located on Halewood Road in the highly desirable area of Gateacre, L25, is this utterly charming two mid bedroom terrace home, proudly presented to the sales market by appointed agents Move Residential. Boasting a characterful frontage, the property offers generous and impeccably presented living proportions set over three floors, promising to make a wonderful future home for a growing family. You are greeted into the property by a bright and spacious reception room which boasts a neutral tasteful décor complementing the exquisite feature fireplace and attractive wood style flooring, providing a welcoming space to relax and unwind. This is followed by a second substantial and beautifully presented reception room, flooded with natural light and featuring an eye-catching wood burning stove, offering a delightful space to entertain guests which exudes a warm and stylish ambiance. Taking the staircase down to the basement level, you will find the generously sized modern kitchen complete with a range of elegant fitted base and wall units, complementary worktops providing plentiful surface space, and a double Belfast sink adding the perfect finishing touch. The sleeping accommodation is located to the first floor, consisting of two spacious double bedrooms, each finished to an immaculate standard and boasting ornate fireplaces, accompanied by a contemporary style three-piece family bathroom suite. Externally, this enchanting home further benefits from a low-maintenance enclosed rear yard, providing the ideal spot for enjoying al-fresco dining during the summer months.