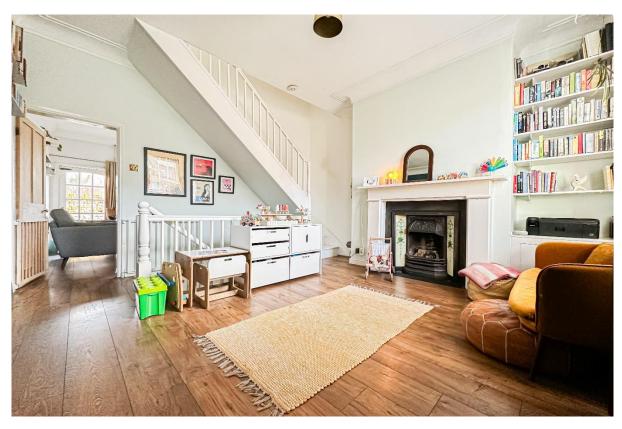

## **Description**

Located on Halewood Road in the highly desirable area of Gateacre, L25, is this utterly charming two mid bedroom terrace home, proudly presented to the sales market by appointed agents Move Residential. Boasting a characterful frontage, the property offers generous and impeccably presented living proportions set over three floors, promising to make a wonderful future home for a growing family. You are greeted into the property by a bright and spacious reception room which boasts a neutral tasteful décor complementing the exquisite feature fireplace and attractive wood style flooring, providing a welcoming space to relax and unwind. This is followed by a second substantial and beautifully presented reception room, flooded with natural light and featuring an eye-catching wood burning stove, offering a delightful space to entertain guests which exudes a warm and stylish ambiance. Taking the staircase down to the basement level, you will find the generously sized modern kitchen complete with a range of elegant fitted base and wall units, complementary worktops providing plentiful surface space, and a double Belfast sink adding the perfect finishing touch. The sleeping accommodation is located to the first floor, consisting of two spacious double bedrooms, each finished to an immaculate standard and boasting ornate fireplaces, accompanied by a contemporary style three-piece family bathroom suite. Externally, this enchanting home further benefits from a low-maintenance enclosed rear yard, providing the ideal spot for enjoying al-fresco dining during the summer months.