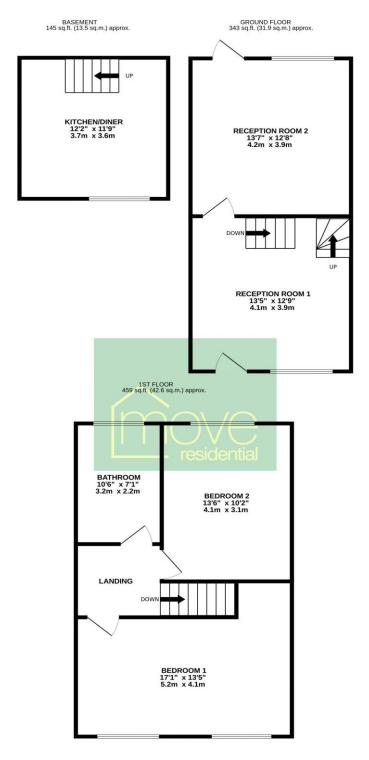

### Floor Plan

TOTAL FLOOR AREA: 947 sq.ft. (88.0 sq.m.) approx.

Whilst every attempt has been made to ensure the accuracy of the floorplan contained here, measurements of doors, windows, rooms and any other items are approximate and no responsibility is taken for any error, omission or mis-statement. This plan is for illustrative purposes only and should be used as such by any prospective purchaser. The services, systems and appliances shown have not been tested and no guarantee as to their operability or efficiency can be given.

Made with Metropix ©2025