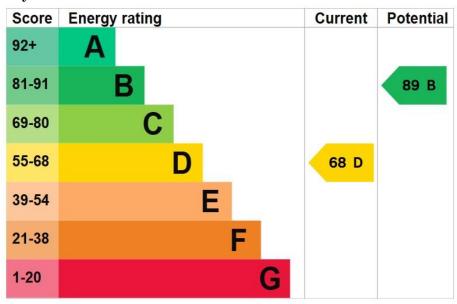

nd St Francis Xavier's (SFX) College. Hunts Cross railway station provides a regular train service and road links to the M62 and John Lennon Airport put both of these and the City Centre within 15 minutes drive.

### Floor Plan



TOTAL FLOOR AREA: 947 sq.ft. (88.0 sq.m.) approx.

Whilst every attempt has been made to ensure the accuracy of the floorplan contained here, measurements of doors, windows, rooms and any other items are approximate and no responsibility is taken for any error, omission or mis-statement. This plan is for illustrative purposes only and should be used as such by any prospective purchaser. The services, systems and appliances shown have not been tested and no guarantee as to their operability or efficiency can be given.

Made with Metropix ©2025

# **EPC Summary**



#### Additional Information

These particulars are thought to be materially correct though their accuracy is not guaranteed and they do not form part of any contract. All measurements are approximate and we have not tested any fitted appliances, electrical or plumbing installation or central heating systems. Floor plans are for illustration purposes only and their accuracy is not guaranteed.