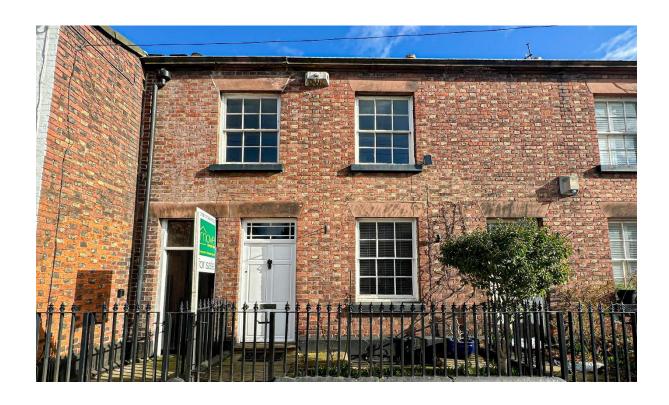

# Halewood Road, Gateacre, Liverpool, L25 3PH

- Charming Two Bedroom Mid Terrace Property
- Well-Proportioned & Immaculately Presented
- Generous Modern Kitchen To The Lower Level
- Contemporary Three-Piece Family Bathroom
- Located In Highly Desirable Area of Gateacre
- Two Spacious & Welcoming Reception Rooms
- Two Bright & Impeccably Presented Bedrooms
- Low-Maintenance Enclosed Yard To The Rear

## **Description**

Located on Halewood Road in the highly desirable area of Gateacre, L25, is this utterly charming two mid bedroom terrace home, proudly presented to the sales market by appointed agents Move Residential. Boasting a characterful frontage, the property offers generous and impeccably presented living proportions set over three floors, promising to make a wonderful future home for a growing family. You are greeted into the property by a bright and spacious reception room which boasts a neutral tasteful décor complementing the exquisite feature fireplace and attractive wood style flooring, providing a welcoming space to relax and unwind. This is followed by a second substantial and beautifully presented reception room, flooded with natural light and featuring an eye-catching wood burning stove, offering a delightful space to entertain guests which exudes a warm and stylish ambiance. Taking the staircase down to the basement level, you will find the generously sized modern kitchen complete with a range of elegant fitted base and wall units, complementary worktops providing plentiful surface space, and a double Belfast sink adding the perfect finishing touch. The sleeping accommodation is located to the first floor, consisting of two spacious double bedrooms, each finished to an immaculate standard and boasting ornate fireplaces, accompanied by a contemporary style three-piece family bathroom suite. Externally, this enchanting home further benefits from a low-maintenance enclosed rear yard, providing the ideal spot for enjoying al-fresco dining during the summer months.