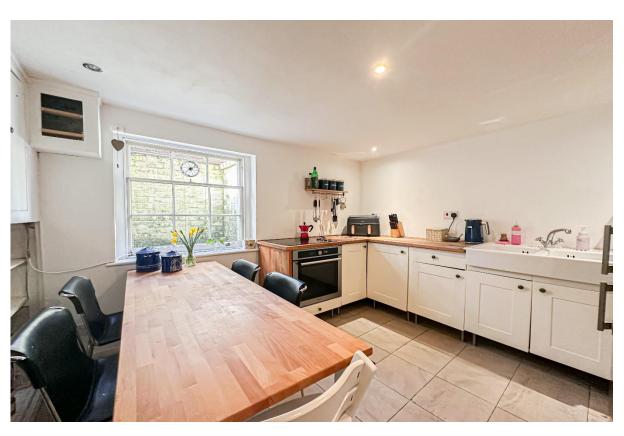

## **Description**

Located on Halewood Road in the highly desirable area of Gateacre, L25, is this utterly charming two mid bedroom terrace home, proudly presented to the sales market by appointed agents Move Residential. Boasting a characterful frontage, the property offers generous and impeccably presented living proportions set over three floors, promising to make a wonderful future home for a growing family. You are greeted into the property by a bright and spacious reception room which boasts a neutral tasteful décor complementing the exquisite feature fireplace and attractive wood style flooring, providing a welcoming space to relax and unwind. This is followed by a second substantial and beautifully presented reception room, flooded with natural light and featuring an eye-catching wood burning stove, offering a delightful space to entertain guests which exudes a warm and stylish ambiance. Taking the staircase down to the basement level, you will find the generously sized modern kitchen complete with a range of elegant fitted base and wall units, complementary worktops providing plentiful surface space, and a double Belfast sink adding the perfect finishing touch. The sleeping accommodation is located to the first floor, consisting of two spacious double bedrooms, each finished to an immaculate standard and boasting ornate fireplaces, accompanied by a contemporary style three-piece family bathroom suite. Externally, this enchanting home further benefits from a low-maintenance enclosed rear yard, providing the ideal spot for enjoying al-fresco dining during the summer months.