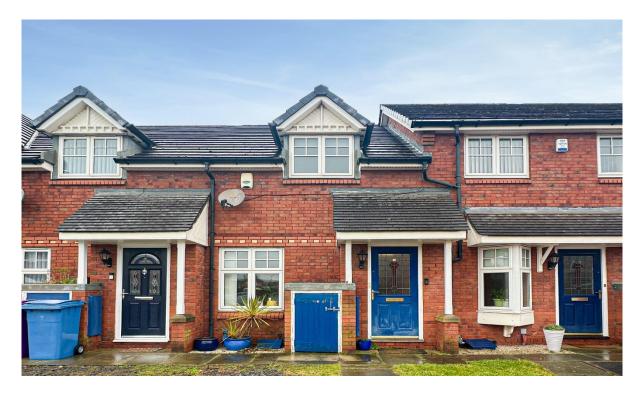

# Logfield Drive, Garston, Liverpool, L19 2RP

- Charming Two Bedroom Mid Terrace Home
- Well-Proportioned & Impeccably Presented
- Modern Kitchen Diner With French Doors
- Deluxe Three-Piece Family Bathroom Suite
- Located In Highly Favoured Area Of Garston
- Entrance Hall & Tastefully Decorated Lounge
- Two Bright & Substantial Double Bedrooms
- Delightful Rear Garden & Off-Road Parking

#### Description

First time buyers should look no further than this truly charming two bedroom mid terrace home, located on Logfield Drive in the highly favoured residential area of Garston, L19. Arriving at the sales market courtesy of Move Residential, this modern property boasts an appealing frontage, and offers well-proportioned and impeccably presented interiors throughout, promising to make an ideal purchase for those looking to get on the property ladder. Following through the entrance hall you are greeted by a bright and spacious family lounge which has been finished in a bold stylish décor featuring wood style flooring, presenting a welcoming space to relax and unwind. This flows seamlessly into a modern fitted kitchen complete with a range of sleek fitted base and wall units and complementary worktops providing plentiful surface space. There is ample room to accommodate a dining table ideally positioned in front of French doors which offer views of the rear garden and flood the space with natural light, presenting a social setting for cooking in company and sharing mealtimes. The high quality continues to the first floor where you will discover two generously sized double bedrooms, each beautifully presented featuring plush carpeting and fitted wardrobes. Accompanying the sleeping accommodation and adding the finishing touch to the interior of this wonderful home is a deluxe three-piece family bathroom suite complete with chic patterned flooring. Externally, the property is enhanced by a delightful rear garden consisting of a neatly maintained lawn and raised decking area, providing an idyllic spot for enjoying al-fresco dining during the warmer months. To the front, a driveway accommodates off-road parking.