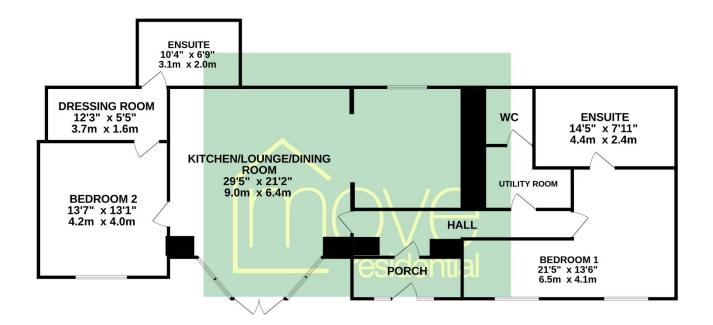

#### Floor Plan

## GROUND FLOOR 1372 sq.ft. (127.5 sq.m.) approx.

TOTAL FLOOR AREA: 1372 sq.ft. (127.5 sq.m.) approx.

Whilst every attempt has been made to ensure the accuracy of the floorplan contained here, measurements of doors, windows, rooms and any other items are approximate and no responsibility is taken for any error, omission or mis-statement. This plan is for illustrative purposes only and should be used as such by approspective purchaser. The services, systems and appliances shown have not been tested and no guarantee as to their operability or efficiency can be given.