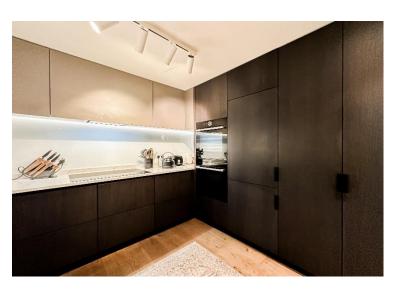

### **Description**

This showstopping two bedroom ground floor apartment is found within an exquisite 19th century Victorian villa, located in the highly coveted area of Calderstones, L18. Those looking for luxury living without compromising on character should look no further, as this sumptuous property boasts generous living proportions which have been finished to the most exemplary specifications throughout, whilst remaining sympathetic to the heritage of the building. Showcased to the sales market by appointed agents Move Residential, this exquisite property promises to make an enviable and incomparable future home for an extremely lucky buyer. Accessed via its own private front door, you are welcomed into the property by an inviting entrance hall which leads through to a sensational open plan kitchen dining and living space, providing a fabulous social setting for relaxing and entertaining guests. Impeccably presented, the space boasts an elegant décor with attractive wood style flooring throughout, along with a set of french doors flooding the room with natural light. The kitchen is certain to impress and is a dream for those who love to cook in style, complete with a range of sleek fitted base and wall units, complementary Calcatta worktops providing plentiful surface space, and a selection of high-end integrated appliances. The outstanding quality continues through to the sleeping accommodation, which consists of two generously sized double bedrooms, both finished to an immaculate standard and enjoying huge windows bathing the space in daylight. The magnificent master bedroom enjoys the added luxury of an exceptionally spacious four-piece ensuite bathroom featuring chic marble pattern tiling to the walls and a walk-in shower unit. The second bedroom also benefits from a deluxe ensuite shower room, as well as a dressing area, and adding the finishing touch to the interior of this spectacular apartment is a well-equipped utility room and convenient WC. Externally, the property enjoys a meticulously maintained laid to lawn garden area to the front, offering an idyllic spot for enjoying al-fresco dining and soaking up the sun during the summer months. Residents of the property further benefit from allocated off-road parking, with electric gates and intercom system offering security. A state of the art Loxone energy management system, controlled by a wall mounted tablet and an app, allows residents to remotely control all aspects of the heating, lighting, security, gate access and CCTV systems from their phone. A viewing is highly recommended to appreciated the timeless elegance and spacious proportions that this residence has to offer, presenting a truly rare opportunity within the sales market.