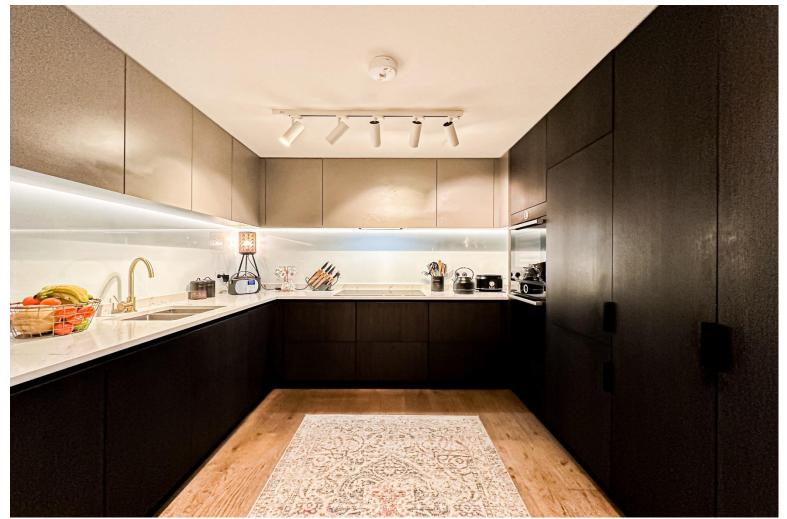

### **Description**

This showstopping two bedroom ground floor apartment is found within an exquisite 19th century Victorian villa, located in the highly coveted area of Calderstones, L18. Those looking for luxury living without compromising on character should look no further, as this sumptuous property boasts generous living proportions which have been finished to the most exemplary specifications throughout, whilst remaining sympathetic to the heritage of the building. Showcased to the sales market by appointed agents Move Residential, this exquisite property promises to make an enviable and incomparable future home for an extremely lucky buyer. Accessed via its own private front door, you are welcomed into the property by an inviting entrance hall which leads through to a sensational open plan kitchen dining and living space, providing a fabulous social setting for relaxing and entertaining guests. Impeccably presented, the space boasts an elegant décor with attractive wood style flooring throughout, along with a set of french doors flooding the room with natural light. The kitchen is certain to impress and is a dream for those who love to cook in style, complete with a range of sleek fitted base and wall units, complementary Calcatta worktops providing plentiful surface space, and a selection of high-end integrated appliances. The outstanding quality continues through to the sleeping accommodation, which consists of two generously sized double bedrooms, both finished to an immaculate standard and enjoying huge windows bathing the space in daylight. The magnificent master bedroom enjoys the added luxury of an exceptionally spacious four-piece ensuite bathroom featuring chic marble pattern tiling to the walls and a walk-in shower unit. The second bedroom also benefits from a deluxe ensuite shower room, as well as a dressing area, and adding the finishing touch to the interior of this spectacular apartment is a well-equipped utility room and convenient WC. Externally, the property enjoys a meticulously maintained laid to lawn garden area to the front, offering an idyllic spot for enjoying al-fresco dining and soaking up the sun during the summer months. Residents of the property further benefit from allocated off-road parking, with electric gates and intercom system offering security. A state of the art Loxone energy management system, controlled by a wall mounted tablet and an app, allows residents to remotely control all aspects of the heating, lighting, security, gate access and CCTV systems from their phone. A viewing is highly recommended to appreciated the timeless elegance and spacious proportions that this residence has to offer, presenting a truly rare opportunity within the sales market.