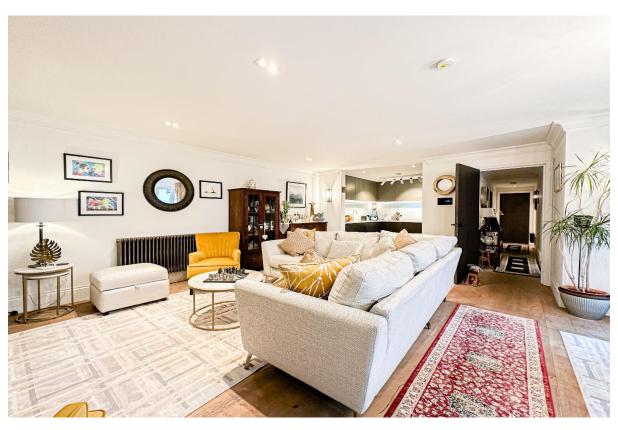

### **Description**

This showstopping two bedroom ground floor apartment is found within an exquisite 19th century Victorian villa, located in the highly coveted area of Calderstones, L18. Those looking for luxury living without compromising on character should look no further, as this sumptuous property boasts generous living proportions which have been finished to the most exemplary specifications throughout, whilst remaining sympathetic to the heritage of the building. Showcased to the sales market by appointed agents Move Residential, this exquisite property promises to make an enviable and incomparable future home for an extremely lucky buyer. Accessed via its own private front door, you are welcomed into the property by an inviting entrance hall which leads through to a sensational open plan kitchen dining and living space, providing a fabulous social setting for relaxing and entertaining guests. Impeccably presented, the space boasts an elegant décor with attractive wood style flooring throughout, along with a set of french doors flooding the room with natural light. The kitchen is certain to impress and is a dream for those who love to cook in style, complete with a range of sleek fitted base and wall units, complementary Calcatta worktops providing plentiful surface space, and a selection of high-end integrated appliances. The outstanding quality continues through to the sleeping accommodation, which consists of two generously sized double bedrooms, both finished to an immaculate standard and enjoying huge windows bathing the space in daylight. The magnificent master bedroom enjoys the added luxury of an exceptionally spacious four-piece ensuite bathroom featuring chic marble pattern tiling to the walls and a walk-in shower unit. The second bedroom also benefits from a deluxe ensuite shower room, as well as a dressing area, and adding the finishing touch to the interior of this spectacular apartment is a well-equipped utility room and convenient WC. Externally, the property enjoys a meticulously maintained laid to lawn garden area to the front, offering an idyllic spot for enjoying al-fresco dining and soaking up the sun during the summer months. Residents of the property further benefit from allocated off-road parking, with electric gates and intercom system offering security. A state of the art Loxone energy management system, controlled by a wall mounted tablet and an app, allows residents to remotely control all aspects of the heating, lighting, security, gate access and CCTV systems from their phone. A viewing is highly recommended to appreciated the timeless elegance and spacious proportions that this residence has to offer, presenting a truly rare opportunity within the sales market.