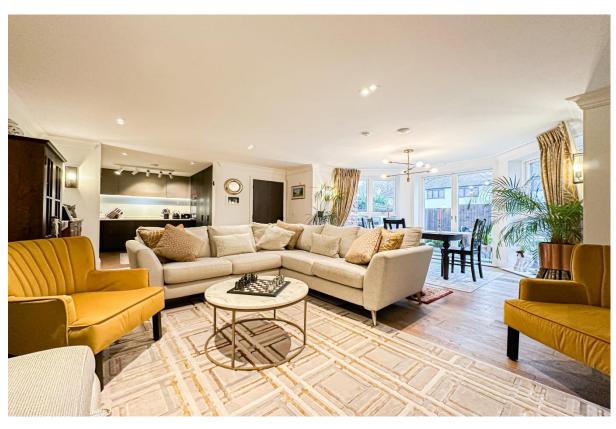

### **Description**

This showstopping two bedroom ground floor apartment is found within an exquisite 19th century Victorian villa, located in the highly coveted area of Calderstones, L18. Those looking for luxury living without compromising on character should look no further, as this sumptuous property boasts generous living proportions which have been finished to the most exemplary specifications throughout, whilst remaining sympathetic to the heritage of the building. Showcased to the sales market by appointed agents Move Residential, this exquisite property promises to make an enviable and incomparable future home for an extremely lucky buyer. Accessed via its own private front door, you are welcomed into the property by an inviting entrance hall which leads through to a sensational open plan kitchen dining and living space, providing a fabulous social setting for relaxing and entertaining guests. Impeccably presented, the space boasts an elegant décor with attractive wood style flooring throughout, along with a set of french doors flooding the room with natural light. The kitchen is certain to impress and is a dream for those who love to cook in style, complete with a range of sleek fitted base and wall units, complementary Calcatta worktops providing plentiful surface space, and a selection of high-end integrated appliances. The outstanding quality continues through to the sleeping accommodation, which consists of two generously sized double bedrooms, both finished to an immaculate standard and enjoying huge windows bathing the space in daylight. The magnificent master bedroom enjoys the added luxury of an exceptionally spacious four-piece ensuite bathroom featuring chic marble pattern tiling to the walls and a walk-in shower unit. The second bedroom also benefits from a deluxe ensuite shower room, as well as a dressing area, and adding the finishing touch to the interior of this spectacular apartment is a well-equipped utility room and convenient WC. Externally, the property enjoys a meticulously maintained laid to lawn garden area to the front, offering an idyllic spot for enjoying al-fresco dining and soaking up the sun during the summer months. Residents of the property further benefit from allocated off-road parking, with electric gates and intercom system offering security. A state of the art Loxone energy management system, controlled by a wall mounted tablet and an app, allows residents to remotely control all aspects of the heating, lighting, security, gate access and CCTV systems from their phone. A viewing is highly recommended to appreciated the timeless elegance and spacious proportions that this residence has to offer, presenting a truly rare opportunity within the sales market.