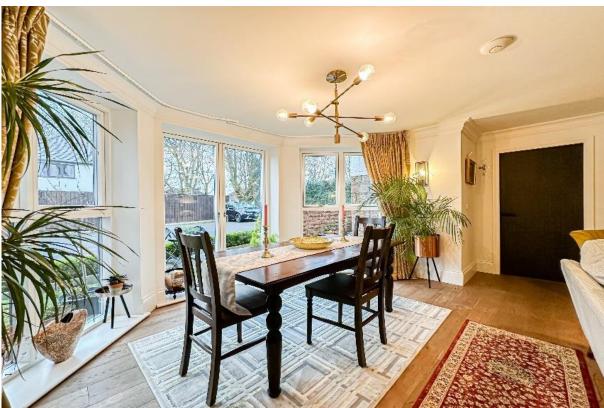

### **Description**

This showstopping two bedroom ground floor apartment is found within an exquisite 19th century Victorian villa, located in the highly coveted area of Calderstones, L18. Those looking for luxury living without compromising on character should look no further, as this sumptuous property boasts generous living proportions which have been finished to the most exemplary specifications throughout, whilst remaining sympathetic to the heritage of the building. Showcased to the sales market by appointed agents Move Residential, this exquisite property promises to make an enviable and incomparable future home for an extremely lucky buyer. Accessed via its own private front door, you are welcomed into the property by an inviting entrance hall which leads through to a sensational open plan kitchen dining and living space, providing a fabulous social setting for relaxing and entertaining guests. Impeccably presented, the space boasts an elegant décor with attractive wood style flooring throughout, along with a set of french doors flooding the room with natural light. The kitchen is certain to impress and is a dream for those who love to cook in style, complete with a range of sleek fitted base and wall units, complementary Calcatta worktops providing plentiful surface space, and a selection of high-end integrated appliances. The outstanding quality continues through to the sleeping accommodation, which consists of two generously sized double bedrooms, both finished to an immaculate standard and enjoying huge windows bathing the space in daylight. The magnificent master bedroom enjoys the added luxury of an exceptionally spacious four-piece ensuite bathroom featuring chic marble pattern tiling to the walls and a walk-in shower unit. The second bedroom also benefits from a deluxe ensuite shower room, as well as a dressing area, and adding the finishing touch to the interior of this spectacular apartment is a well-equipped utility room and convenient WC. Externally, the property enjoys a meticulously maintained laid to lawn garden area to the front, offering an idyllic spot for enjoying al-fresco dining and soaking up the sun during the summer months. Residents of the property further benefit from allocated off-road parking, with electric gates and intercom system offering security. A state of the art Loxone energy management system, controlled by a wall mounted tablet and an app, allows residents to remotely control all aspects of the heating, lighting, security, gate access and CCTV systems from their phone. A viewing is highly recommended to appreciated the timeless elegance and spacious proportions that this residence has to offer, presenting a truly rare opportunity within the sales market.