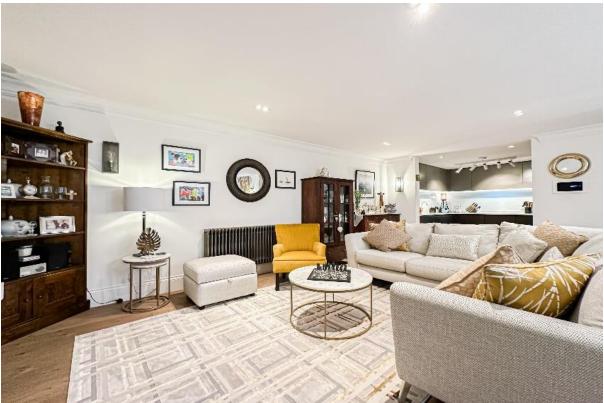

### **Description**

This showstopping two bedroom ground floor apartment is found within an exquisite 19th century Victorian villa, located in the highly coveted area of Calderstones, L18. Those looking for luxury living without compromising on character should look no further, as this sumptuous property boasts generous living proportions which have been finished to the most exemplary specifications throughout, whilst remaining sympathetic to the heritage of the building. Showcased to the sales market by appointed agents Move Residential, this exquisite property promises to make an enviable and incomparable future home for an extremely lucky buyer. Accessed via its own private front door, you are welcomed into the property by an inviting entrance hall which leads through to a sensational open plan kitchen dining and living space, providing a fabulous social setting for relaxing and entertaining guests. Impeccably presented, the space boasts an elegant décor with attractive wood style flooring throughout, along with a set of french doors flooding the room with natural light. The kitchen is certain to impress and is a dream for those who love to cook in style, complete with a range of sleek fitted base and wall units, complementary Calcatta worktops providing plentiful surface space, and a selection of high-end integrated appliances. The outstanding quality continues through to the sleeping accommodation, which consists of two generously sized double bedrooms, both finished to an immaculate standard and enjoying huge windows bathing the space in daylight. The magnificent master bedroom enjoys the added luxury of an exceptionally spacious four-piece ensuite bathroom featuring chic marble pattern tiling to the walls and a walk-in shower unit. The second bedroom also benefits from a deluxe ensuite shower room, as well as a dressing area, and adding the finishing touch to the interior of this spectacular apartment is a well-equipped utility room and convenient WC. Externally, the property enjoys a meticulously maintained laid to lawn garden area to the front, offering an idyllic spot for enjoying al-fresco dining and soaking up the sun during the summer months. Residents of the property further benefit from allocated off-road parking, with electric gates and intercom system offering security. A state of the art Loxone energy management system, controlled by a wall mounted tablet and an app, allows residents to remotely control all aspects of the heating, lighting, security, gate access and CCTV systems from their phone. A viewing is highly recommended to appreciated the timeless elegance and spacious proportions that this residence has to offer, presenting a truly rare opportunity within the sales market.