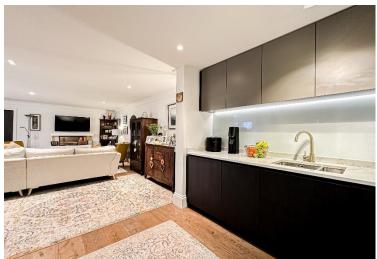

### **Description**

This showstopping two bedroom ground floor apartment is found within an exquisite 19th century Victorian villa, located in the highly coveted area of Calderstones, L18. Those looking for luxury living without compromising on character should look no further, as this sumptuous property boasts generous living proportions which have been finished to the most exemplary specifications throughout, whilst remaining sympathetic to the heritage of the building. Showcased to the sales market by appointed agents Move Residential, this exquisite property promises to make an enviable and incomparable future home for an extremely lucky buyer. Accessed via its own private front door, you are welcomed into the property by an inviting entrance hall which leads through to a sensational open plan kitchen dining and living space, providing a fabulous social setting for relaxing and entertaining guests. Impeccably presented, the space boasts an elegant décor with attractive wood style flooring throughout, along with a set of french doors flooding the room with natural light. The kitchen is certain to impress and is a dream for those who love to cook in style, complete with a range of sleek fitted base and wall units, complementary Calcatta worktops providing plentiful surface space, and a selection of high-end integrated appliances. The outstanding quality continues through to the sleeping accommodation, which consists of two generously sized double bedrooms, both finished to an immaculate standard and enjoying huge windows bathing the space in daylight. The magnificent master bedroom enjoys the added luxury of an exceptionally spacious four-piece ensuite bathroom featuring chic marble pattern tiling to the walls and a walk-in shower unit. The second bedroom also benefits from a deluxe ensuite shower room, as well as a dressing area, and adding the finishing touch to the interior of this spectacular apartment is a well-equipped utility room and convenient WC. Externally, the property enjoys a meticulously maintained laid to lawn garden area to the front, offering an idyllic spot for enjoying al-fresco dining and soaking up the sun during the summer months. Residents of the property further benefit from allocated off-road parking, with electric gates and intercom system offering security. A state of the art Loxone energy management system, controlled by a wall mounted tablet and an app, allows residents to remotely control all aspects of the heating, lighting, security, gate access and CCTV systems from their phone. A viewing is highly recommended to appreciated the timeless elegance and spacious proportions that this residence has to offer, presenting a truly rare opportunity within the sales market.