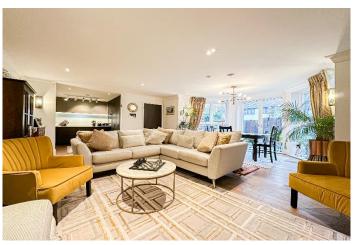

### **Description**

This showstopping two bedroom ground floor apartment is found within an exquisite 19th century Victorian villa, located in the highly coveted area of Calderstones, L18. Those looking for luxury living without compromising on character should look no further, as this sumptuous property boasts generous living proportions which have been finished to the most exemplary specifications throughout, whilst remaining sympathetic to the heritage of the building. Showcased to the sales market by appointed agents Move Residential, this exquisite property promises to make an enviable and incomparable future home for an extremely lucky buyer. Accessed via its own private front door, you are welcomed into the property by an inviting entrance hall which leads through to a sensational open plan kitchen dining and living space, providing a fabulous social setting for relaxing and entertaining guests. Impeccably presented, the space boasts an elegant décor with attractive wood style flooring throughout, along with a set of french doors flooding the room with natural light. The kitchen is certain to impress and is a dream for those who love to cook in style, complete with a range of sleek fitted base and wall units, complementary Calcatta worktops providing plentiful surface space, and a selection of high-end integrated appliances. The outstanding quality continues through to the sleeping accommodation, which consists of two generously sized double bedrooms, both finished to an immaculate standard and enjoying huge windows bathing the space in daylight. The magnificent master bedroom enjoys the added luxury of an exceptionally spacious four-piece ensuite bathroom featuring chic marble pattern tiling to the walls and a walk-in shower unit. The second bedroom also benefits from a deluxe ensuite shower room, as well as a dressing area, and adding the finishing touch to the interior of this spectacular apartment is a well-equipped utility room and convenient WC. Externally, the property enjoys a meticulously maintained laid to lawn garden area to the front, offering an idyllic spot for enjoying al-fresco dining and soaking up the sun during the summer months. Residents of the property further benefit from allocated off-road parking, with electric gates and intercom system offering security. A state of the art Loxone energy management system, controlled by a wall mounted tablet and an app, allows residents to remotely control all aspects of the heating, lighting, security, gate access and CCTV systems from their phone. A viewing is highly recommended to appreciated the timeless elegance and spacious proportions that this residence has to offer, presenting a truly rare opportunity within the sales market.