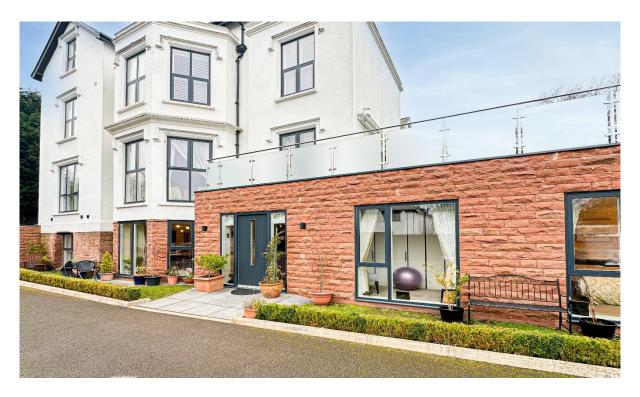

# Dudlow Lane, Calderstones, Liverpool, L18 2EX

- Showstopping Two Bedroom Ground Floor Apartment
- Well-Proportioned & Finished To High Specifications
- Two Spacious & Immaculately Presented Bedrooms
- Meticulously Maintained Laid To Lawn Garden Area
- Found Within Exquisite Victorian Villa In Calderstones
- Sensational Open Plan Kitchen, Dining & Living Area
- Two Luxurious Ensuite Bathrooms & A Separate WC
- Allocated Parking, Electric Gates & Intercom System

### **Description**

This showstopping two bedroom ground floor apartment is found within an exquisite 19th century Victorian villa, located in the highly coveted area of Calderstones, L18. Those looking for luxury living without compromising on character should look no further, as this sumptuous property boasts generous living proportions which have been finished to the most exemplary specifications throughout, whilst remaining sympathetic to the heritage of the building. Showcased to the sales market by appointed agents Move Residential, this exquisite property promises to make an enviable and incomparable future home for an extremely lucky buyer. Accessed via its own private front door, you are welcomed into the property by an inviting entrance hall which leads through to a sensational open plan kitchen dining and living space, providing a fabulous social setting for relaxing and entertaining guests. Impeccably presented, the space boasts an elegant décor with attractive wood style flooring throughout, along with a set of french doors flooding the room with natural light. The kitchen is certain to impress and is a dream for those who love to cook in style, complete with a range of sleek fitted base and wall units, complementary Calcatta worktops providing plentiful surface space, and a selection of high-end integrated appliances. The outstanding quality continues through to the sleeping accommodation, which consists of two generously sized double bedrooms, both finished to an immaculate standard and enjoying huge windows bathing the space in daylight. The magnificent master bedroom enjoys the added luxury of an exceptionally spacious four-piece ensuite bathroom featuring chic marble pattern tiling to the walls and a walk-in shower unit. The second bedroom also benefits from a deluxe ensuite shower room, as well as a dressing area, and adding the finishing touch to the interior of this spectacular apartment is a well-equipped utility room and convenient WC. Externally, the property enjoys a meticulously maintained laid to lawn garden area to the front, offering an idyllic spot for enjoying al-fresco dining and soaking up the sun during the summer months. Residents of the property further benefit from allocated off-road parking, with electric gates and intercom system offering security. A state of the art Loxone energy management system, controlled by a wall mounted tablet and an app, allows residents to remotely control all aspects of the heating, lighting, security, gate access and CCTV systems from their phone. A viewing is highly recommended to appreciated the timeless elegance and spacious proportions that this residence has to offer, presenting a truly rare opportunity within the sales market.