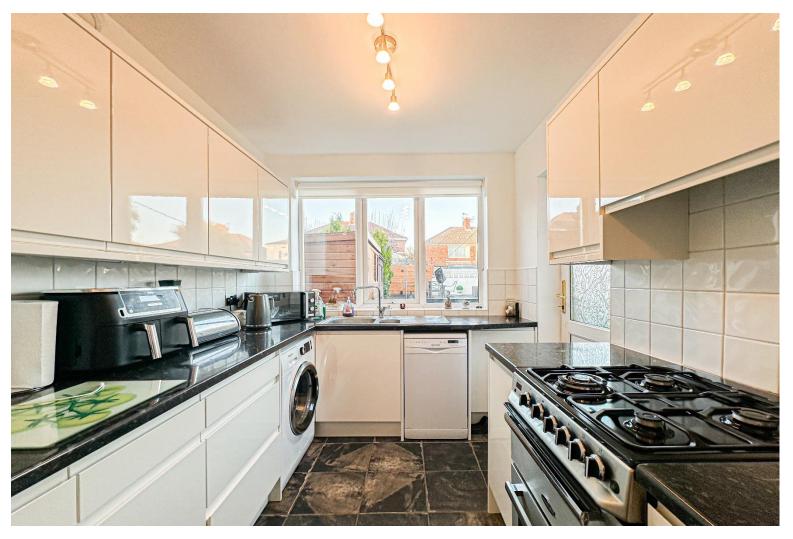

#### Description

Located on Regent Avenue in the popular residential area of Broadgreen, L14, is this fantastic three bedroom semi detached property, proudly presented to the sales market by appointed agents Move Residential. Boasting generous and beautifully maintained living proportions throughout, this property is certain to make a wonderful future home for a growing family. An inviting entrance hall greets you into the property, featuring attractive wood style flooring which continues through to a bright and spacious family lounge. Finished in a neutral tasteful décor and showcasing an eye-catching fireplace, this presents a welcoming space to relax and unwind. This is followed by a second substantial and well-presented reception room, enjoying a set of French doors offering views out to the garden and flooding the space with natural light, providing a delightful setting for enjoying family mealtimes. Concluding the ground floor is an extended galley style kitchen complete with a range of modern fitted base and wall units, plentiful worktop space, and a breakfast bar. Ascending to the first floor, you will discover two generously sized double bedrooms and a well-proportioned single room, each finished to an excellent standard, with the two double rooms further benefitting from stylish fitted wardrobes. Accompanying the sleeping accommodation is a contemporary style family shower room. Externally, the property is further enhanced by a charming rear garden consisting of a neatly maintained lawn and raised decking area, presenting an idyllic spot for enjoying al-fresco dining during the summer months. To the front, a substantial driveway provides off-road parking for two vehicles.