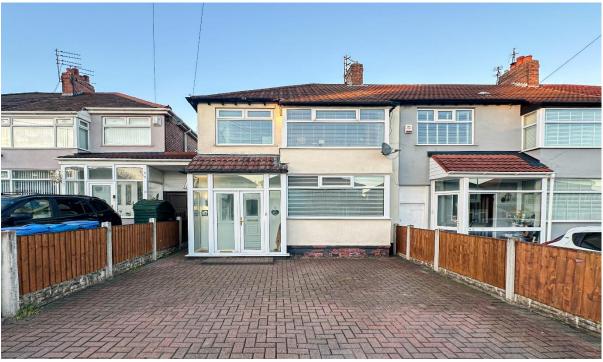

# Regent Avenue, Broadgreen, Liverpool, L14 6UL

- Fantastic Three Bedroom Semi Detached Property
- Generously Proportioned & Beautifully Maintained
- Spacious Dining Room & Extended Fitted Kitchen
- Contemporary Fully Tiled Family Shower Room
- Located In Popular Residential Area Of Broadgreen
- Entrance Hall & Tastefully Finished Family Lounge
- Two Substantial Double Bedrooms & Single Room
- Charming Garden To The Rear & Off-Road Parking

#### Description

Located on Regent Avenue in the popular residential area of Broadgreen, L14, is this fantastic three bedroom semi detached property, proudly presented to the sales market by appointed agents Move Residential. Boasting generous and beautifully maintained living proportions throughout, this property is certain to make a wonderful future home for a growing family. An inviting entrance hall greets you into the property, featuring attractive wood style flooring which continues through to a bright and spacious family lounge. Finished in a neutral tasteful décor and showcasing an eye-catching fireplace, this presents a welcoming space to relax and unwind. This is followed by a second substantial and well-presented reception room, enjoying a set of French doors offering views out to the garden and flooding the space with natural light, providing a delightful setting for enjoying family mealtimes. Concluding the ground floor is an extended galley style kitchen complete with a range of modern fitted base and wall units, plentiful worktop space, and a breakfast bar. Ascending to the first floor, you will discover two generously sized double bedrooms and a well-proportioned single room, each finished to an excellent standard, with the two double rooms further benefitting from stylish fitted wardrobes. Accompanying the sleeping accommodation is a contemporary style family shower room. Externally, the property is further enhanced by a charming rear garden consisting of a neatly maintained lawn and raised decking area, presenting an idyllic spot for enjoying al-fresco dining during the summer months. To the front, a substantial driveway provides off-road parking for two vehicles.