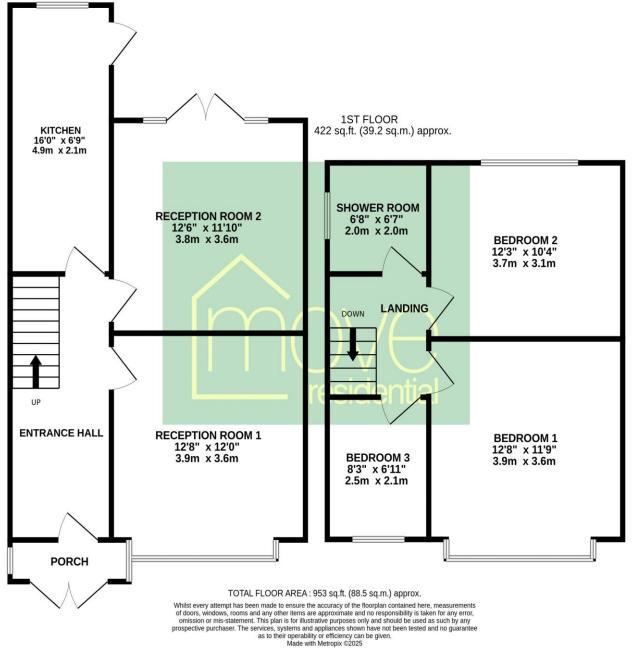

### **Floor Plan**

#### Description

Located on Regent Avenue in the popular residential area of Broadgreen, L14, is this fantastic three bedroom semi detached property, proudly presented to the sales market by appointed agents Move Residential. Boasting generous and beautifully maintained living proportions throughout, this property is certain to make a wonderful future home for a growing family. An inviting entrance hall greets you into the property, featuring attractive wood style flooring which continues through to a bright and spacious family lounge. Finished in a neutral tasteful décor and showcasing an eye-catching fireplace, this presents a welcoming space to relax and unwind. This is followed by a second substantial and well-presented reception room, enjoying a set of French doors offering views out to the garden and flooding the space with natural light, providing a delightful setting for enjoying family mealtimes. Concluding the ground floor is an extended galley style kitchen complete with a range of modern fitted base and wall units, plentiful worktop space, and a breakfast bar. Ascending to the first floor, you will discover two generously sized double bedrooms and a well-proportioned single room, each finished to an excellent standard, with the two double rooms further benefitting from stylish fitted wardrobes. Accompanying the sleeping accommodation is a contemporary style family shower room. Externally, the property is further enhanced by a charming rear garden consisting of a neatly maintained lawn and raised decking area, presenting an idyllic spot for enjoying al-fresco dining during the summer months. To the front, a substantial driveway provides off-road parking for two vehicles.