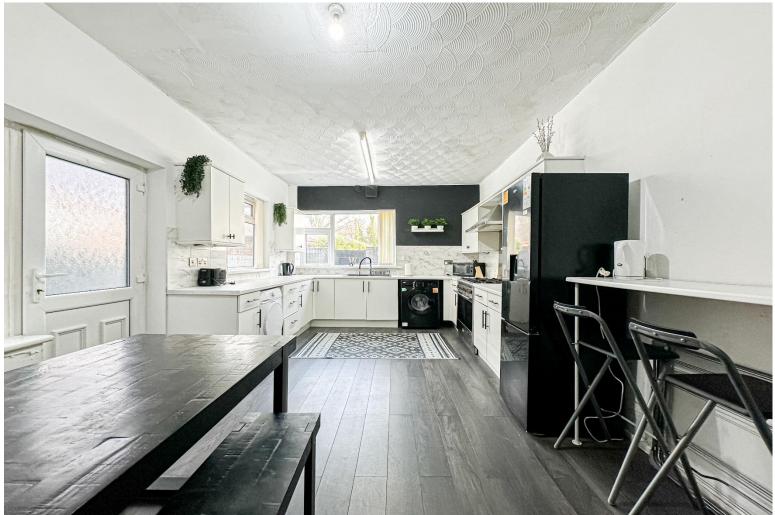

## **Description**

Located on Island Road in the highly favoured residential area of Garston, L19, is this fabulous five bedroom mid terrace home, offered for sale with no onward chain by Move Residential. Boasting generous and beautifully presented living proportions set over four floors, this would prove to make a wonderful home for a growing family or an attractive prospect for an investor for the use of serviced accommodation/HMO. Following through the inviting entrance hall, you are led into the first of two spacious reception rooms, each finished in a tasteful décor featuring attractive wood style flooring, with the former further enjoying a huge bay window which floods the space with natural light. Following this is a generously sized extended kitchen diner complete with a range of modern fitted base and wall units, plentiful worktop space, and ample room for a dining table, providing a social space for cooking in company and enjoying mealtimes. Continuing up to the first floor, you will discover three bright and substantial double bedrooms, the master further benefiting from stylish wood wall panelling and private ensuite facilities, along with a contemporary style three-piece family bathroom suite. The remaining two well-proportioned double bedrooms are located at the pinnacle of the property on the second floor, each enjoying skylights which bathe the rooms in daylight. Completing the interior of this wonderful property is a sizable basement which offers an abundance of additional storage space, and exciting scope for conversion. Externally, the property benefits from a low-maintenance enclosed yard to the rear, which provides the ideal spot for al-fresco dining during the summer months.