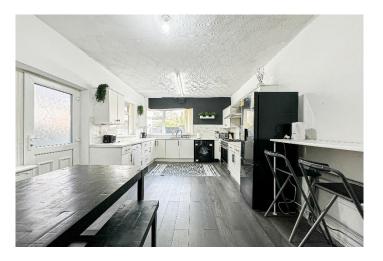

## **Description**

Located on Island Road in the highly favoured residential area of Garston, L19, is this fabulous five bedroom mid terrace home, offered for sale with no onward chain by Move Residential. Boasting generous and beautifully presented living proportions set over four floors, this would prove to make a wonderful home for a growing family or an attractive prospect for an investor for the use of serviced accommodation/HMO. Following through the inviting entrance hall, you are led into the first of two spacious reception rooms, each finished in a tasteful décor featuring attractive wood style flooring, with the former further enjoying a huge bay window which floods the space with natural light. Following this is a generously sized extended kitchen diner complete with a range of modern fitted base and wall units, plentiful worktop space, and ample room for a dining table, providing a social space for cooking in company and enjoying mealtimes. Continuing up to the first floor, you will discover three bright and substantial double bedrooms, the master further benefiting from stylish wood wall panelling and private ensuite facilities, along with a contemporary style three-piece family bathroom suite. The remaining two well-proportioned double bedrooms are located at the pinnacle of the property on the second floor, each enjoying skylights which bathe the rooms in daylight. Completing the interior of this wonderful property is a sizable basement which offers an abundance of additional storage space, and exciting scope for conversion. Externally, the property benefits from a low-maintenance enclosed yard to the rear, which provides the ideal spot for al-fresco dining during the summer months.