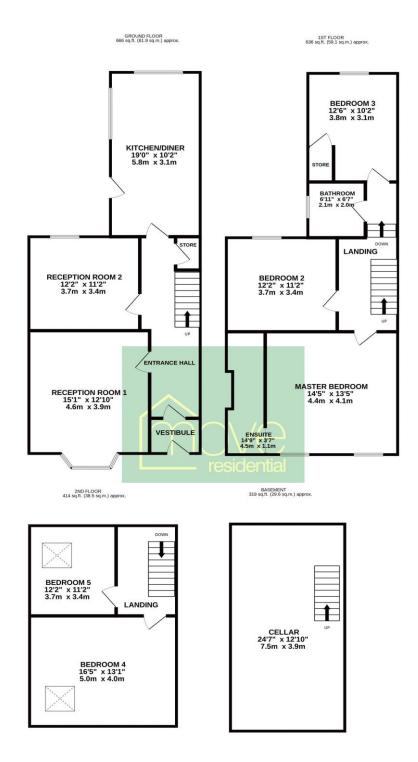

### Floor Plan

TOTAL FLOOR AREA: 2035 sq.ft. (189.1 sq.m.) approx.

Whilst every attempt has been made to ensure the accuracy of the floorplan contained here, measurements of doors, windows, rooms and any other items are approximate and no responsibility is taken for any error, omission or mis-statement. This plan is for illustrative purposes only and should be used as such by any prospective purchaser. The services, systems and appliances shown have not been tested and no guarantee as to their operability or efficiency can be given.