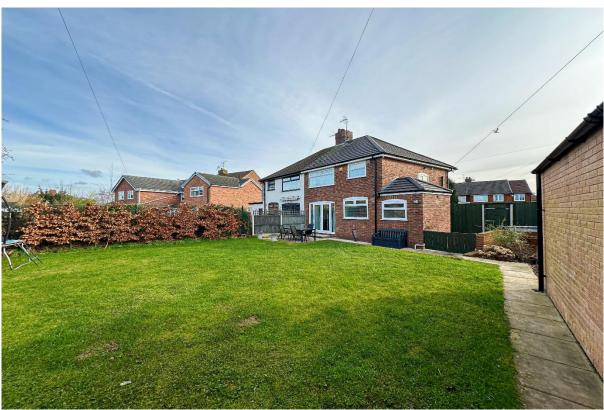

# **Description**

Occupying an extremely generous plot on Oakwood Road in the highly favoured residential area of Halewood, L26, is this fabulous three bedroom semi detached home, offered for sale with no onward chain by appointed agents Move Residential. Boasting substantial living proportions which have been finished to an immaculate standard throughout, and plenty of scope for extension, this promises to make a wonderful future home for a growing family. You are greeted into the residence by an inviting entrance hall which guides you into a spacious through reception room, comfortably accommodating both a sitting and dining area. To the front, a box bay window floods the space with natural light and an eye-catching woodburner creates a warm ambiance, whilst to the rear a set of French doors provide views and access out to the garden. Finished in a tasteful décor throughout, boasting attractive wood style flooring, this presents a welcoming and stylish space to relax and enjoy mealtimes with family and friends. Following this is a substantial modern kitchen complete with a vast range of fitted base and wall units, and complementary worktops providing plentiful surface space. Continuing up to the first floor you will discover two generously sized double bedrooms and a well-proportioned single room, each beautifully presented featuring plush carpeting throughout. Adding the finishing touch to the interior of this delightful home is a luxurious three-piece family bathroom suite. Externally, the property benefits from a vast rear garden, made up of a neatly maintained lawn offering plenty of room for recreational activities, and a flagged patio area providing the perfect spot for enjoying al-fresco dining during the summer months. A detached garage complete with electric door accommodates additional storage space, and to the front is a huge pebbled driveway providing ample off-road parking for up to four vehicles.