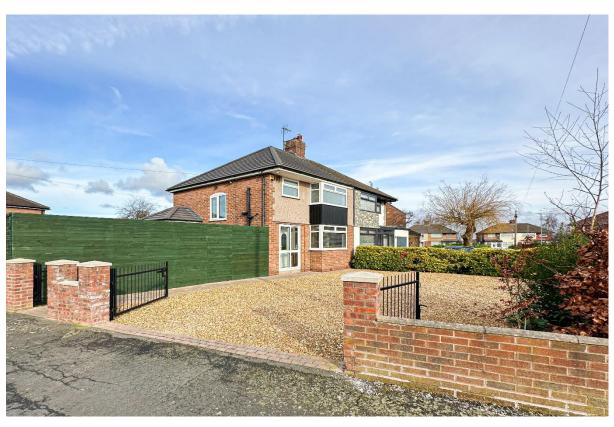

# **Description**

Occupying an extremely generous plot on Oakwood Road in the highly favoured residential area of Halewood, L26, is this fabulous three bedroom semi detached home, offered for sale with no onward chain by appointed agents Move Residential. Boasting substantial living proportions which have been finished to an immaculate standard throughout, and plenty of scope for extension, this promises to make a wonderful future home for a growing family. You are greeted into the residence by an inviting entrance hall which guides you into a spacious through reception room, comfortably accommodating both a sitting and dining area. To the front, a box bay window floods the space with natural light and an eye-catching woodburner creates a warm ambiance, whilst to the rear a set of French doors provide views and access out to the garden. Finished in a tasteful décor throughout, boasting attractive wood style flooring, this presents a welcoming and stylish space to relax and enjoy mealtimes with family and friends. Following this is a substantial modern kitchen complete with a vast range of fitted base and wall units, and complementary worktops providing plentiful surface space. Continuing up to the first floor you will discover two generously sized double bedrooms and a well-proportioned single room, each beautifully presented featuring plush carpeting throughout. Adding the finishing touch to the interior of this delightful home is a luxurious three-piece family bathroom suite. Externally, the property benefits from a vast rear garden, made up of a neatly maintained lawn offering plenty of room for recreational activities, and a flagged patio area providing the perfect spot for enjoying al-fresco dining during the summer months. A detached garage complete with electric door accommodates additional storage space, and to the front is a huge pebbled driveway providing ample off-road parking for up to four vehicles.