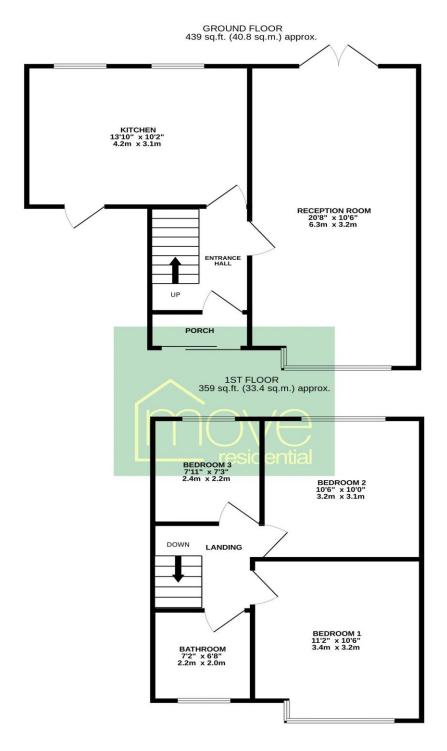

## Floor Plan

### TOTAL FLOOR AREA: 798 sq.ft. (74.1 sq.m.) approx.

Whilst every attempt has been made to ensure the accuracy of the floorplan contained here, measurements of doors, windows, rooms and any other items are approximate and no responsibility is taken for any error, omission or mis-statement. This plan is for illustrative purposes only and should be used as such by any prospective purchaser. The services, systems and appliances shown have not been tested and no guarantee as to their operability or efficiency can be given.