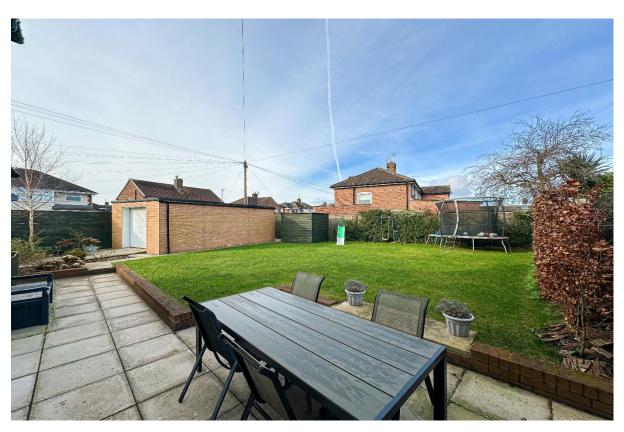

# **Description**

Occupying an extremely generous plot on Oakwood Road in the highly favoured residential area of Halewood, L26, is this fabulous three bedroom semi detached home, offered for sale with no onward chain by appointed agents Move Residential. Boasting substantial living proportions which have been finished to an immaculate standard throughout, and plenty of scope for extension, this promises to make a wonderful future home for a growing family. You are greeted into the residence by an inviting entrance hall which guides you into a spacious through reception room, comfortably accommodating both a sitting and dining area. To the front, a box bay window floods the space with natural light and an eye-catching woodburner creates a warm ambiance, whilst to the rear a set of French doors provide views and access out to the garden. Finished in a tasteful décor throughout, boasting attractive wood style flooring, this presents a welcoming and stylish space to relax and enjoy mealtimes with family and friends. Following this is a substantial modern kitchen complete with a vast range of fitted base and wall units, and complementary worktops providing plentiful surface space. Continuing up to the first floor you will discover two generously sized double bedrooms and a well-proportioned single room, each beautifully presented featuring plush carpeting throughout. Adding the finishing touch to the interior of this delightful home is a luxurious three-piece family bathroom suite. Externally, the property benefits from a vast rear garden, made up of a neatly maintained lawn offering plenty of room for recreational activities, and a flagged patio area providing the perfect spot for enjoying al-fresco dining during the summer months. A detached garage complete with electric door accommodates additional storage space, and to the front is a huge pebbled driveway providing ample off-road parking for up to four vehicles.