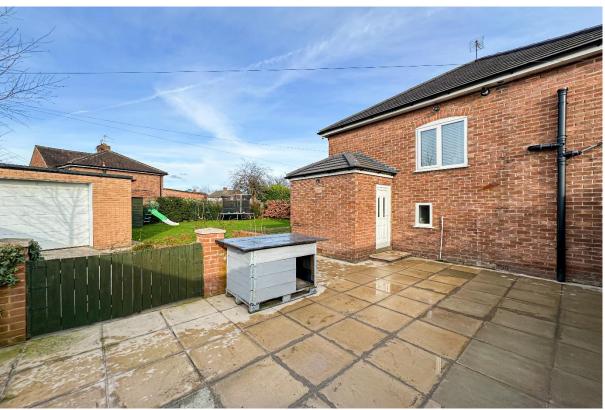

# **Description**

Occupying an extremely generous plot on Oakwood Road in the highly favoured residential area of Halewood, L26, is this fabulous three bedroom semi detached home, offered for sale with no onward chain by appointed agents Move Residential. Boasting substantial living proportions which have been finished to an immaculate standard throughout, and plenty of scope for extension, this promises to make a wonderful future home for a growing family. You are greeted into the residence by an inviting entrance hall which guides you into a spacious through reception room, comfortably accommodating both a sitting and dining area. To the front, a box bay window floods the space with natural light and an eye-catching woodburner creates a warm ambiance, whilst to the rear a set of French doors provide views and access out to the garden. Finished in a tasteful décor throughout, boasting attractive wood style flooring, this presents a welcoming and stylish space to relax and enjoy mealtimes with family and friends. Following this is a substantial modern kitchen complete with a vast range of fitted base and wall units, and complementary worktops providing plentiful surface space. Continuing up to the first floor you will discover two generously sized double bedrooms and a well-proportioned single room, each beautifully presented featuring plush carpeting throughout. Adding the finishing touch to the interior of this delightful home is a luxurious three-piece family bathroom suite. Externally, the property benefits from a vast rear garden, made up of a neatly maintained lawn offering plenty of room for recreational activities, and a flagged patio area providing the perfect spot for enjoying al-fresco dining during the summer months. A detached garage complete with electric door accommodates additional storage space, and to the front is a huge pebbled driveway providing ample off-road parking for up to four vehicles.