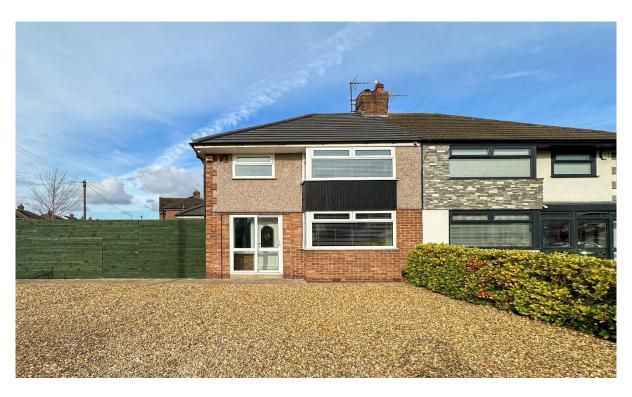

# Oakwood Road, Halewood, Liverpool L26 1XD

- Fabulous Three Bedroom Semi Detached Property
- Rare Find-Offered For Sale With No Onward Chain
- Entrance Hall, Through Reception Room & Kitchen
- Contemporary Three-Piece Family Bathroom Suite
- Located In The Highly Favoured Area of Halewood
- Generously Proportioned & Beautifully Presented
  - Three Spacious & Impeccably Finished Bedrooms
- Substantial Plot With Garden, Driveway & Garage

# **Description**

Occupying an extremely generous plot on Oakwood Road in the highly favoured residential area of Halewood, L26, is this fabulous three bedroom semi detached home, offered for sale with no onward chain by appointed agents Move Residential. Boasting substantial living proportions which have been finished to an immaculate standard throughout, and plenty of scope for extension, this promises to make a wonderful future home for a growing family. You are greeted into the residence by an inviting entrance hall which guides you into a spacious through reception room, comfortably accommodating both a sitting and dining area. To the front, a box bay window floods the space with natural light and an eye-catching woodburner creates a warm ambiance, whilst to the rear a set of French doors provide views and access out to the garden. Finished in a tasteful décor throughout, boasting attractive wood style flooring, this presents a welcoming and stylish space to relax and enjoy mealtimes with family and friends. Following this is a substantial modern kitchen complete with a vast range of fitted base and wall units, and complementary worktops providing plentiful surface space. Continuing up to the first floor you will discover two generously sized double bedrooms and a well-proportioned single room, each beautifully presented featuring plush carpeting throughout. Adding the finishing touch to the interior of this delightful home is a luxurious three-piece family bathroom suite. Externally, the property benefits from a vast rear garden, made up of a neatly maintained lawn offering plenty of room for recreational activities, and a flagged patio area providing the perfect spot for enjoying al-fresco dining during the summer months. A detached garage complete with electric door accommodates additional storage space, and to the front is a huge pebbled driveway providing ample off-road parking for up to four vehicles.