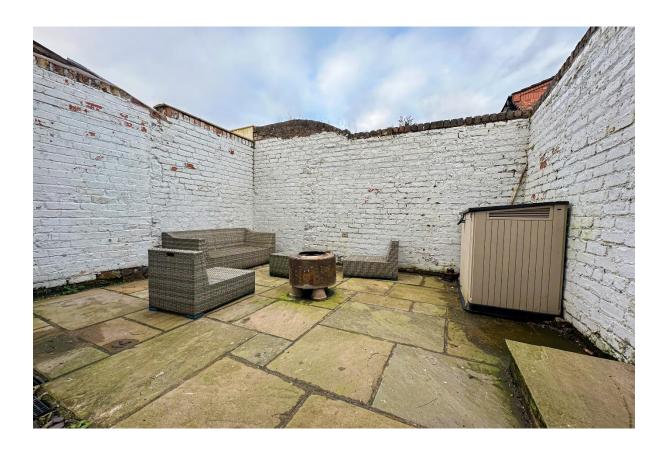

# **Description**

Enjoying a prime location on Vale Road in the ever desirable area of Woolton, L25, is this delightful two bedroom end terrace home, welcomed to the sales market by appointed agents Move Residential. Offering generous and modern accommodation throughout, this presents an opportunity not to be missed for first time buyers looking to get on the property ladder. Following through the entrance hall you are led into a spacious bay-fronted family lounge which is awash with natural light and enjoys a tasteful décor featuring plush carpeting, presenting a tranquil space to relax and unwind. At the centre of the home is an impressive open plan kitchen diner which is immaculately presented, boasting attractive wood style flooring, providing a fabulous social space for enjoying family mealtimes and entertaining guests. The kitchen is complete with a range of stylish fitted base and wall units, complementary worktops providing plentiful surface space, and a selection of sleek integrated appliances. There is a centre island incorporating a breakfast bar which provides the perfect spot for more casual dining, as well as ample room to accommodate a dining table. Continuing up to the first floor, you will find two generously sized and beautifully presented double bedrooms, accompanied by a huge contemporary style three-piece family bathroom suite. Externally, the property further benefits from a low-maintenance enclosed yard to the rear providing the ideal spot for enjoying al-fresco dining during the warmer months.