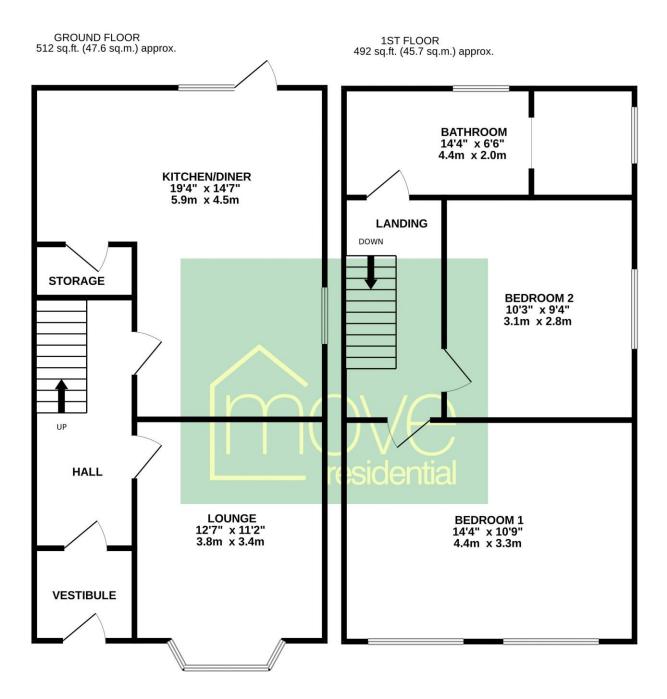

## Floor Plan

## TOTAL FLOOR AREA: 1004 sq.ft. (93.3 sq.m.) approx.

TO TAL PLOOR ARCA: 1004 SQ.II. (93.3 SQ.III.) appirox.

Whilst every attempt has been made to ensure the accuracy of the floorpian contained here, measurements of doors, windows, rooms and any other items are approximate and no responsibility is taken for any error, omission or mis-statement. This plan is for illustrative purposes only and should be used as such by any prospective purchaser. The services, systems and appliances shown have not been tested and no guarantee as to their operability or efficiency can be given.