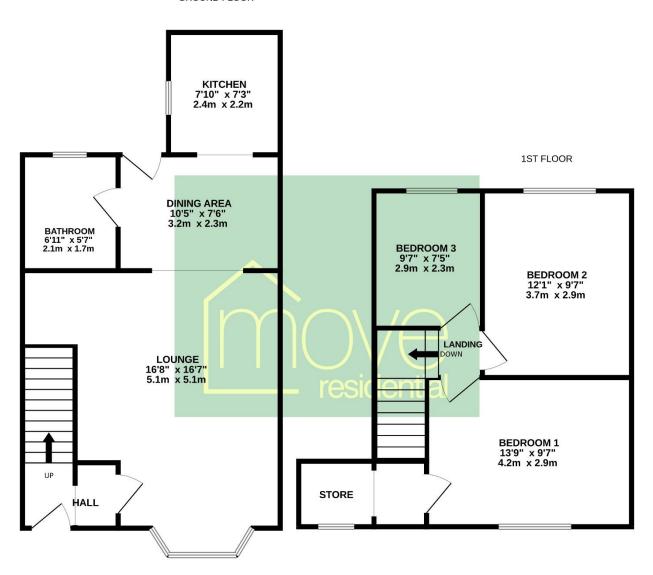

# Floor Plan

#### **GROUND FLOOR**

TOTAL FLOOR AREA: 857sq.ft. (79.6 sq.m.) approx.

Whilst every attempt has been made to ensure the accuracy of the floorplan contained here, measurements of doors, windows, rooms and any other items are approximate and no responsibility is taken for any error, omission or mis-statement. This plan is for illustrative purposes only and should be used as such by any prospective purchaser. The services, systems and appliances shown have not been tested and no guarantee as to their operability or efficiency can be given.