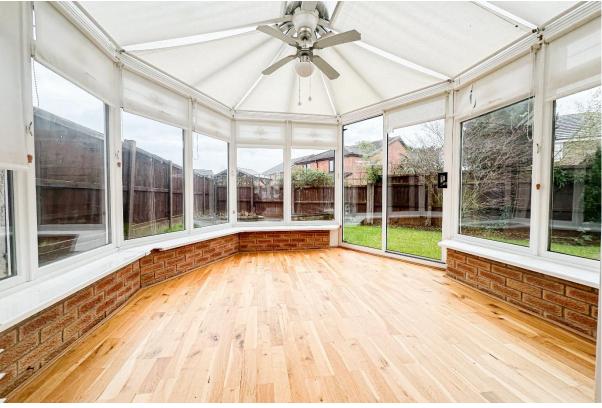

### **Description**

Move Residential are proud to present to the sales market this fabulous three bedroom detached property, located on Chartwell Grove in the highly favoured residential area of Halewood, L26. Boasting an attractive modern frontage exuding curb appeal, and offering generous and beautifully presented living proportions within, this promises to make a dream future home for a growing family. An inviting entrance hall greets you into the residence, leading through to a spacious family lounge. Immaculately finished in a clean contemporary décor featuring attractive wood style flooring this provides a welcoming space to relax with family and friends. This flows seamlessly into the dining area which presents a charming setting for enjoying mealtimes and entertaining guests. A set of French doors from the dining area provide access into a well-maintained conservatory which offers a delightful alternative sitting area where views of the lovely rear garden can be enjoyed. Continuing through, you will find a modern kitchen which is certain to impress, complete with a range of sleek fitted base and wall units, complementary worktops providing plentiful surface space, and a selection of integrated appliances. Completing the extensive ground floor is a well-equipped utility room and convenient WC. The high quality continues to the first floor where you will discover two generously sized double bedrooms and a well-proportioned single room, each impeccably presented featuring plush carpeting throughout. The master bedroom enjoys the added luxury of a contemporary style ensuite shower room, and adding the finishing touch to the interior of this wonderful home is a deluxe three-piece family bathroom suite featuring a chrome heated towel rail and chic tiles to the walls and floor. Externally, the property is further enhanced by a meticulously maintained rear garden, consisting of a lawn offering ample room for recreational activities, and a patio area providing a serene spot for al-fresco dining. To the front, a sweeping driveway accommodates off-road parking for several vehicles, and an integral garage offers an abundance of additional storage space.