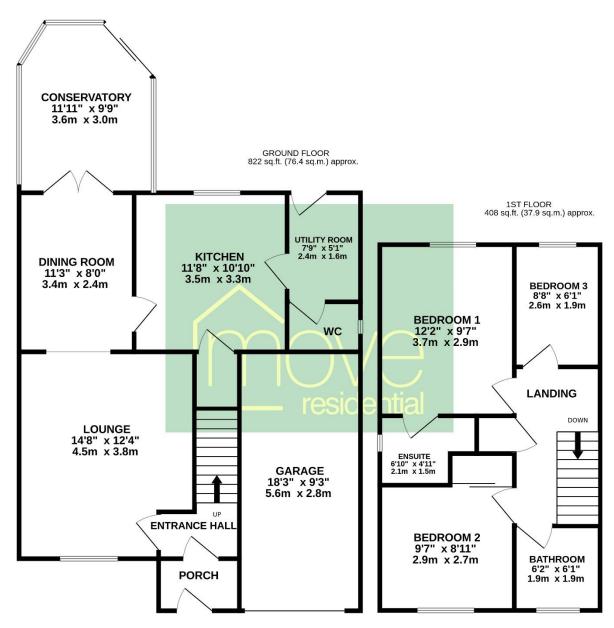

#### Floor Plan

TOTAL FLOOR AREA: 1230 sq.ft. (114.3 sq.m.) approx.

Whilst every attempt has been made to ensure the accuracy of the floorplan contained here, measurements of doors, windows, rooms and any other items are approximate and no responsibility is taken for any error, omission or mis-statement. This plan is for fluistrative purposes only and should be used as such by any prospective purchaser. The services, systems and appliances shown have not been tested and no guarantee as to their posibility or efficiency can be given.

Made with Metropix ©2025