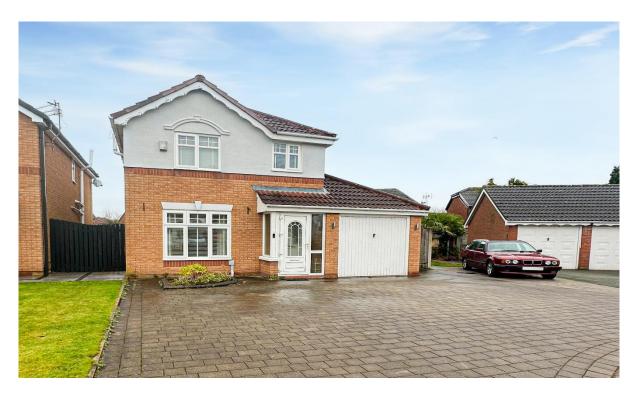

# Chartwell Grove, Halewood, Liverpool L26 6LP

- Fabulous Three Bedroom Detached Property
- Spacious & Impeccably Finished Throughout
- Impressive Fitted Kitchen, Utility Room & WC •
- Ensuite To Master & Luxury Family Bathroom
- Prime Location In Popular Area of Halewood
- Hallway, Lounge, Dining Area & Conservatory
- Two Double Bedrooms & Large Single Room
- Garden, Off-Road Parking & Integral Garage

### **Description**

Move Residential are proud to present to the sales market this fabulous three bedroom detached property, located on Chartwell Grove in the highly favoured residential area of Halewood, L26. Boasting an attractive modern frontage exuding curb appeal, and offering generous and beautifully presented living proportions within, this promises to make a dream future home for a growing family. An inviting entrance hall greets you into the residence, leading through to a spacious family lounge. Immaculately finished in a clean contemporary décor featuring attractive wood style flooring this provides a welcoming space to relax with family and friends. This flows seamlessly into the dining area which presents a charming setting for enjoying mealtimes and entertaining guests. A set of French doors from the dining area provide access into a well-maintained conservatory which offers a delightful alternative sitting area where views of the lovely rear garden can be enjoyed. Continuing through, you will find a modern kitchen which is certain to impress, complete with a range of sleek fitted base and wall units, complementary worktops providing plentiful surface space, and a selection of integrated appliances. Completing the extensive ground floor is a well-equipped utility room and convenient WC. The high quality continues to the first floor where you will discover two generously sized double bedrooms and a well-proportioned single room, each impeccably presented featuring plush carpeting throughout. The master bedroom enjoys the added luxury of a contemporary style ensuite shower room, and adding the finishing touch to the interior of this wonderful home is a deluxe three-piece family bathroom suite featuring a chrome heated towel rail and chic tiles to the walls and floor. Externally, the property is further enhanced by a meticulously maintained rear garden, consisting of a lawn offering ample room for recreational activities, and a patio area providing a serene spot for al-fresco dining. To the front, a sweeping driveway accommodates off-road parking for several vehicles, and an integral garage offers an abundance of additional storage space.