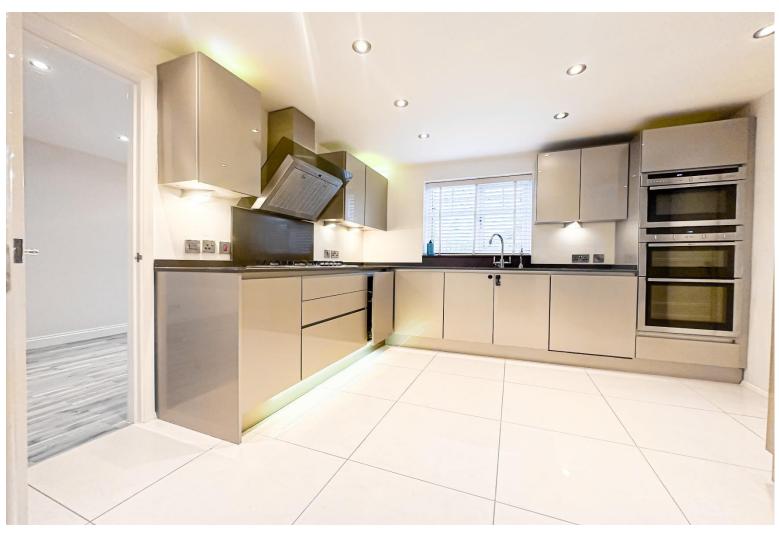

### **Description**

Move Residential are proud to present to the sales market this fabulous three bedroom detached property, located on Chartwell Grove in the highly favoured residential area of Halewood, L26. Boasting an attractive modern frontage exuding curb appeal, and offering generous and beautifully presented living proportions within, this promises to make a dream future home for a growing family. An inviting entrance hall greets you into the residence, leading through to a spacious family lounge. Immaculately finished in a clean contemporary décor featuring attractive wood style flooring this provides a welcoming space to relax with family and friends. This flows seamlessly into the dining area which presents a charming setting for enjoying mealtimes and entertaining guests. A set of French doors from the dining area provide access into a well-maintained conservatory which offers a delightful alternative sitting area where views of the lovely rear garden can be enjoyed. Continuing through, you will find a modern kitchen which is certain to impress, complete with a range of sleek fitted base and wall units, complementary worktops providing plentiful surface space, and a selection of integrated appliances. Completing the extensive ground floor is a well-equipped utility room and convenient WC. The high quality continues to the first floor where you will discover two generously sized double bedrooms and a well-proportioned single room, each impeccably presented featuring plush carpeting throughout. The master bedroom enjoys the added luxury of a contemporary style ensuite shower room, and adding the finishing touch to the interior of this wonderful home is a deluxe three-piece family bathroom suite featuring a chrome heated towel rail and chic tiles to the walls and floor. Externally, the property is further enhanced by a meticulously maintained rear garden, consisting of a lawn offering ample room for recreational activities, and a patio area providing a serene spot for al-fresco dining. To the front, a sweeping driveway accommodates off-road parking for several vehicles, and an integral garage offers an abundance of additional storage space.