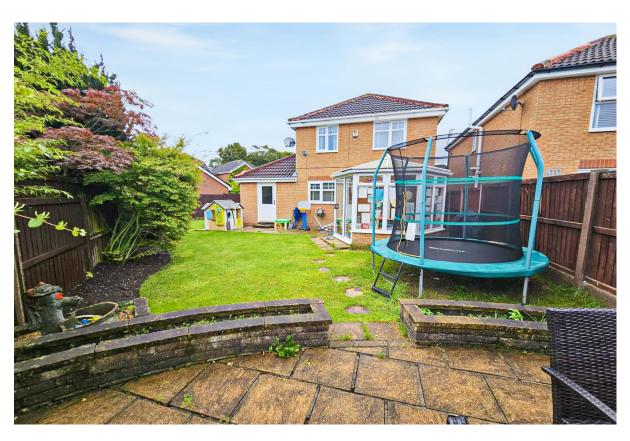

### **Description**

Move Residential are proud to present to the sales market this fabulous three bedroom detached property, located on Chartwell Grove in the highly favoured residential area of Halewood, L26. Boasting an attractive modern frontage exuding curb appeal, and offering generous and beautifully presented living proportions within, this promises to make a dream future home for a growing family. An inviting entrance hall greets you into the residence, leading through to a spacious family lounge. Immaculately finished in a clean contemporary décor featuring attractive wood style flooring this provides a welcoming space to relax with family and friends. This flows seamlessly into the dining area which presents a charming setting for enjoying mealtimes and entertaining guests. A set of French doors from the dining area provide access into a well-maintained conservatory which offers a delightful alternative sitting area where views of the lovely rear garden can be enjoyed. Continuing through, you will find a modern kitchen which is certain to impress, complete with a range of sleek fitted base and wall units, complementary worktops providing plentiful surface space, and a selection of integrated appliances. Completing the extensive ground floor is a well-equipped utility room and convenient WC. The high quality continues to the first floor where you will discover two generously sized double bedrooms and a well-proportioned single room, each impeccably presented featuring plush carpeting throughout. The master bedroom enjoys the added luxury of a contemporary style ensuite shower room, and adding the finishing touch to the interior of this wonderful home is a deluxe three-piece family bathroom suite featuring a chrome heated towel rail and chic tiles to the walls and floor. Externally, the property is further enhanced by a meticulously maintained rear garden, consisting of a lawn offering ample room for recreational activities, and a patio area providing a serene spot for al-fresco dining. To the front, a sweeping driveway accommodates off-road parking for several vehicles, and an integral garage offers an abundance of additional storage space.