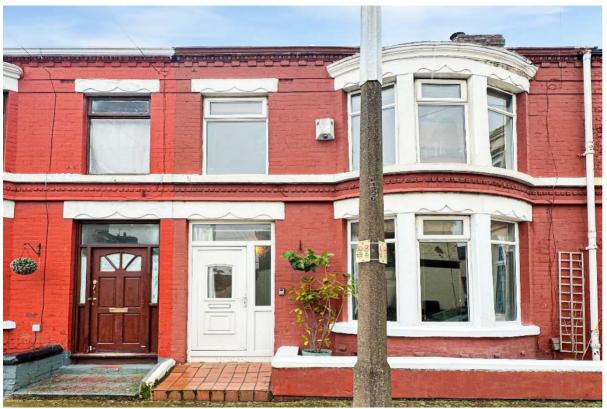

## Description

This truly charming three-bedroom terrace home, located on Eastdale Road in the popular and vibrant Wavertree area (L15), is brought to market by Move Residential. The property is immaculately finished and has been sympathetically decorated to complement the exquisite original features which are found throughout, promising to make an enviable future home for a very lucky buyer. As you enter, you're welcomed by an inviting hallway with original flooring that leads to a spacious family lounge, flooded with natural light through a bay window. This room, with its tasteful décor and eye-catching working fireplace, creates a warm and stylish environment for relaxation. The elegant design continues into the second reception room, which boasts views and access to the rear sun-trap-yard, providing a perfect space for family meals or entertaining guests. This flows seamlessly into a modern kitchen, equipped with sleek fitted units and generous worktop space, ideal for cooking and socialising. Upstairs, you'll find two generously sized double bedrooms, each with feature fireplaces, and a well-proportioned single room. The master bedroom also benefits from fitted wardrobes for added storage. The interior is completed by a beautifully appointed three-piece family bathroom, featuring chic tiling and modern fixtures. Externally, the property offers a wellmaintained rear yard, ideal for al-fresco dining or simply enjoying the outdoors during the warmer months.