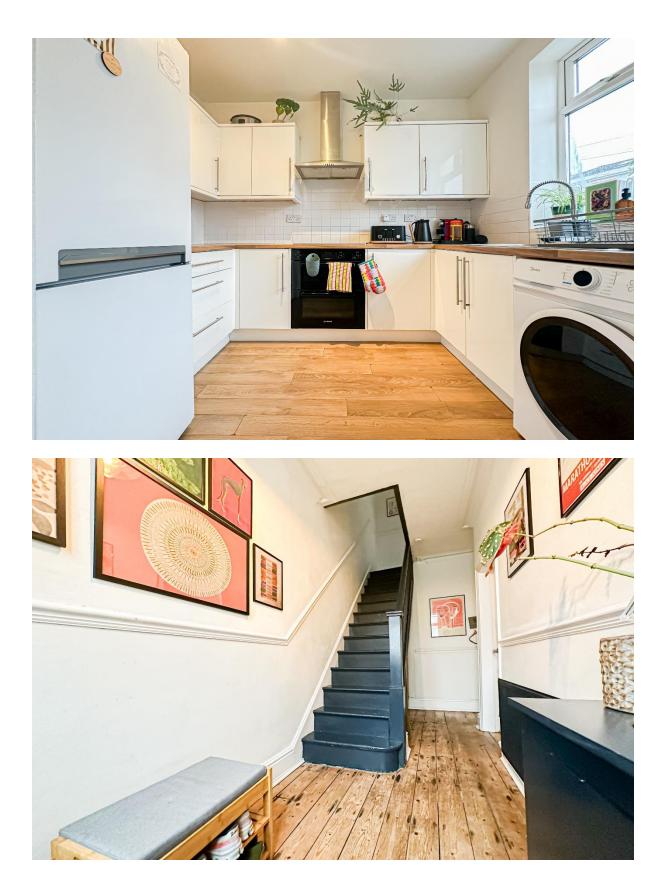

## Description

This truly charming three-bedroom terrace home, located on Eastdale Road in the popular and vibrant Wavertree area (L15), is brought to market by Move Residential. The property is immaculately finished and has been sympathetically decorated to complement the exquisite original features which are found throughout, promising to make an enviable future home for a very lucky buyer. As you enter, you're welcomed by an inviting hallway with original flooring that leads to a spacious family lounge, flooded with natural light through a bay window. This room, with its tasteful décor and eye-catching working fireplace, creates a warm and stylish environment for relaxation. The elegant design continues into the second reception room, which boasts views and access to the rear sun-trap-yard, providing a perfect space for family meals or entertaining guests. This flows seamlessly into a modern kitchen, equipped with sleek fitted units and generous worktop space, ideal for cooking and socialising. Upstairs, you'll find two generously sized double bedrooms, each with feature fireplaces, and a well-proportioned single room. The master bedroom also benefits from fitted wardrobes for added storage. The interior is completed by a beautifully appointed three-piece family bathroom, featuring chic tiling and modern fixtures. Externally, the property offers a wellmaintained rear yard, ideal for al-fresco dining or simply enjoying the outdoors during the warmer months.