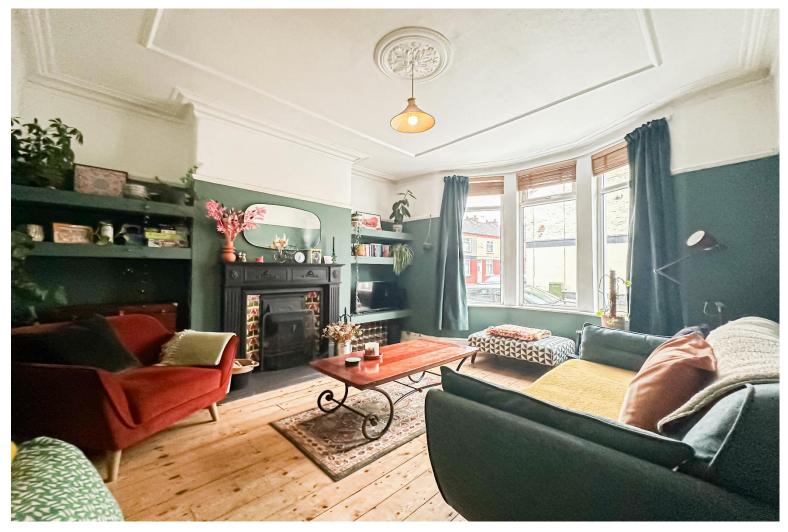

## Description

This truly charming three-bedroom terrace home, located on Eastdale Road in the popular and vibrant Wavertree area (L15), is brought to market by Move Residential. The property is immaculately finished and has been sympathetically decorated to complement the exquisite original features which are found throughout, promising to make an enviable future home for a very lucky buyer. As you enter, you're welcomed by an inviting hallway with original flooring that leads to a spacious family lounge, flooded with natural light through a bay window. This room, with its tasteful décor and eye-catching working fireplace, creates a warm and stylish environment for relaxation. The elegant design continues into the second reception room, which boasts views and access to the rear sun-trap-yard, providing a perfect space for family meals or entertaining guests. This flows seamlessly into a modern kitchen, equipped with sleek fitted units and generous worktop space, ideal for cooking and socialising. Upstairs, you'll find two generously sized double bedrooms, each with feature fireplaces, and a well-proportioned single room. The master bedroom also benefits from fitted wardrobes for added storage. The interior is completed by a beautifully appointed three-piece family bathroom, featuring chic tiling and modern fixtures. Externally, the property offers a wellmaintained rear yard, ideal for al-fresco dining or simply enjoying the outdoors during the warmer months.