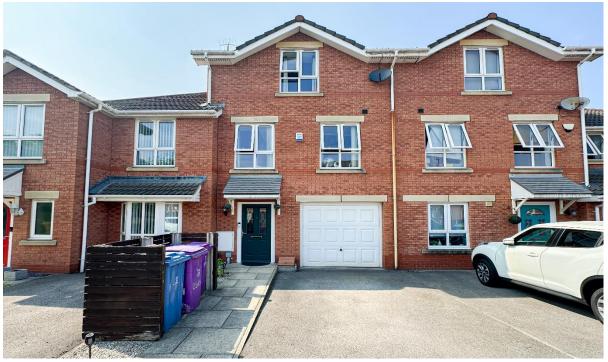

# Vulcan Close, Garston, L19 8HG

- Delightful Three Bedroom Townhouse
- Generously Sized & Modern Throughout
- Spacious & Welcoming Reception Room
- Ensuite Shower Room & Family Bathroom
- Located in the Popular Area of Garston
- Hallway, Substantial Kitchen Diner & WC
- Three Well-Proportioned Double Rooms
- Lovely Rear Garden, Driveway & Garage

## **Description**

Move Residential are thrilled to offer for sale this delightful three bedroom townhouse located on Vulcan Close in the popular residential area of Garston, L19. An ideal purchase for first time buyers looking to get on the property ladder, this well-proportioned property is modern and beautifully maintained throughout, ready to move into right away. An inviting entrance hall greets you into the home leading through to a generously sized kitchen diner, complete with a range of attractive fitted base and wall units, plentiful surface space, and a stylish wood effect laminate flooring. This presents the ideal setting for enjoying family mealtimes offering ample room for a substantial dining table in front of a set of french doors which offer views and access out to the rear garden, flooding the space with natural light. Completing the ground floor is a convenient WC. Ascending to the first floor, you will find a spacious reception room, occupying the full width of the property, which is finished in a tasteful neutral décor, providing a welcoming space to relax with family and friends. The first of three generously sized double bedrooms is located to the first floor, complete with the added luxury of a modern ensuite shower room, whilst the remaining bedrooms are found on the second floor. The sleeping accommodation is finished to an excellent standard, featuring plush carpeting throughout and receiving plenty of daylight. Concluding the interior of this wonderful home is a contemporary style four-piece family bathroom suite to the second floor, which can be directly accessed from the main bedroom. Externally, the property further benefits from lovely rear garden, made up of a large and neatly maintained lawn, ideal for recreational activities, and a smartly flagged patio area presenting the perfect spot for enjoying al-fresco dining. To the front, a driveway provides off-road parking and a garage offers additional storage space.