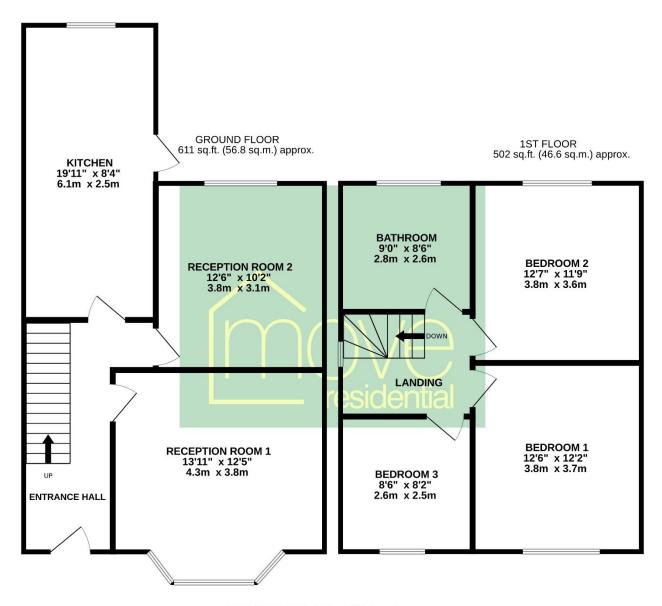

#### Floor Plan

TOTAL FLOOR AREA: 1113 sq.ft. (103.4 sq.m.) approx.

Whilst every attempt has been made to ensure the accuracy of the floorplan contained here, measurements of doors, windows, rooms and any other items are approximate and no responsibility is taken for any error, omission or mis-statement. This plan is for illustrative purposes only and should be used as such by any prospective purchaser. The services, systems and appliances shown have not been tested and no guarantee as to their operability or efficiency can be given.

Made with Metropix ©2025