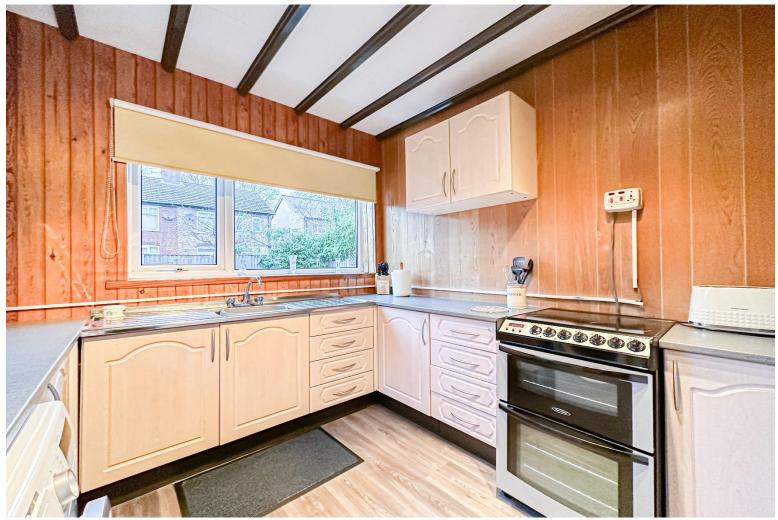

### **Description**

Move Residential are thrilled to present to the sales market this delightful three bedroom semi detached home, located on Lovelace Road in the popular residential area of Garston, L19. The property boasts generous and beautifully maintained living proportions throughout which offer plenty of scope for modernisation. Available for sale with no onward chain, this promises to make a fantastic purchase for growing families searching for a home they can put their own stamp on. Following through the entrance hall you are led into a spacious family lounge which is awash with natural light courtesy of a walk-in bay window, presenting a welcoming space to relax and unwind. This is followed by a second reception room which provides the ideal setting for enjoying family mealtimes and entertaining guests, followed by a substantial kitchen complete with a range of fitted base and wall units and plentiful surface space. Continuing up to the first floor, you will find two generously sized double bedrooms and a well-proportioned single room, each finished to a good standard and receiving plenty of natural light. Completing the interior of the home is a family shower room accompanied by a separate WC. Externally, the property further benefits from a charming rear garden consisting of a neatly maintained lawn surrounded by established greenery borders, and a flagged patio area presenting an idyllic spot for al-fresco dining. A viewing is recommended to fully appreciate the potential that this promising home has to offer.