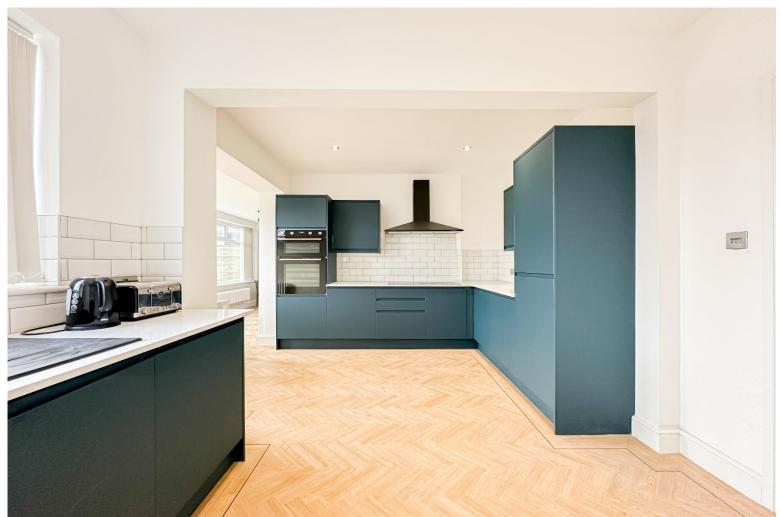

### **Description**

Enjoying an enviable location in the ever-desirable Woolton Village, L25, is this magnificent four bedroom detached residence, offered for sale with no onward chain courtesy of appointed agents Move Residential. Boasting expansive and immaculately presented living proportions throughout, this presents an opportunity not to be missed for those searching for their forever family home in one of South Liverpool's most coveted locations. You are greeted into the residence by a porch and inviting entrance hall which features an attractive parquet style flooring. To the left, you are guided into a substantial kitchen which has evidently been designed to high specifications complete with a range of sleek fitted base and wall units, complementary worktops providing plentiful surface space and a selection of integrated appliances, along with a wellequipped utility room at the rear. The kitchen flows seamlessly into a designated dining area, which enjoys a set of sliding doors providing views and access out to the rear garden and flooding the space with natural light, providing a delightful social setting for enjoying family mealtimes and entertaining guests. Continuing through, you will find the first of two spacious reception rooms, enjoying a tasteful décor and dual aspect windows bathing the room in daylight, presenting a welcoming space to relax and unwind with family and friends. This is followed by the second beautifully presented reception room which would make a lovely playroom or office for those who work remotely. Concluding the extensive ground floor is a convenient WC and cloakroom. The property continues to impress as you ascend to the first floor, where you will discover four generously sized bedrooms, each finished to an excellent standard featuring plush carpeting throughout and receiving plenty of natural light. The exceptionally spacious master bedroom enjoys the added luxury of a deluxe ensuite shower room featuring chic patterned flooring, and adding the finishing touch to the interior of this wonderful home is a luxurious three-piece family bathroom suite featuring stylish marble pattern tiles to the walls and floor. Externally ,this residence is further enhanced by a substantial rear garden which is certain to make a fantastic outdoor space for the whole household to enjoy, offering ample room for recreational activities and al-fresco dining. To the front, a driveway accommodates off-road parking for two vehicles, and the property further benefits from a sizable garage which offers plenty of scope for conversion.