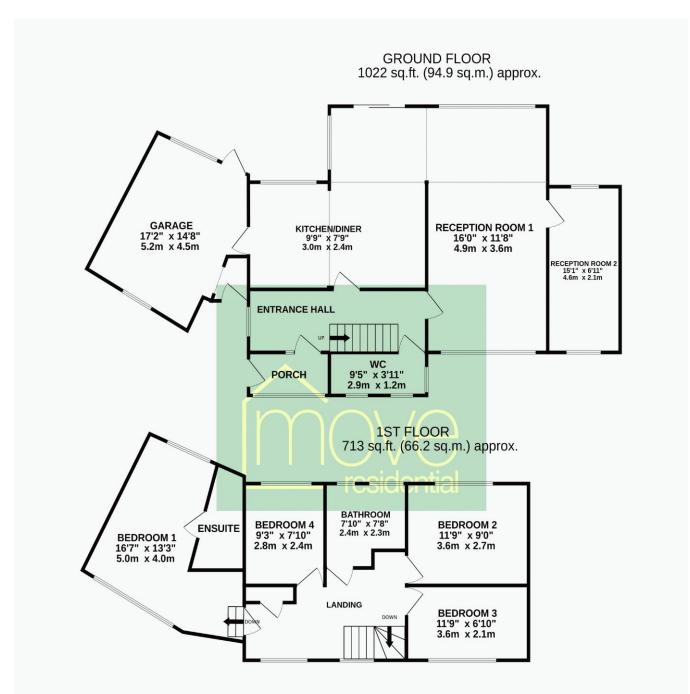

#### Floor Plan

TOTAL FLOOR AREA: 1735 sq.ft. (161.2 sq.m.) approx.

Whilst every attempt has been made to ensure the accuracy of the floorplan contained here, measurements of doors, windows, rooms and any other items are approximate and no responsibility is taken for any error, omission or mis-statement. This plan is for illustrative purposes only and should be used as such by any prospective purchaser. The services, systems and appliances shown have not been tested and no guarantee as to their operability or efficiency can be given.

Made with Metropix ©2024