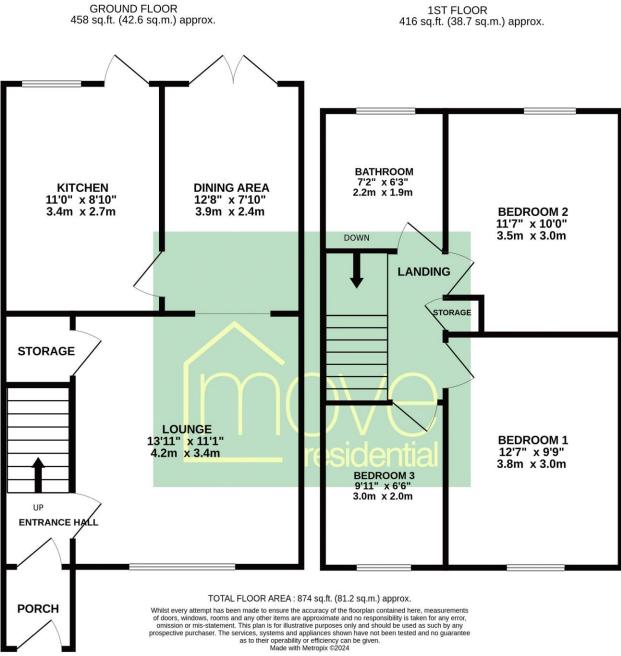

well-proportioned single room, accompanied by a three-piece family bathroom suite. Externally, the property benefits from a sizable flagged garden, offering the ideal spot for al-fresco dining during the warmer months. To the front, a driveway provides off-road parking.

### Location

Halewood is part of the Metropolitan Borough of Knowsley, to the south east of the City, close to Hunts Cross and Woolton. Its industrial heritage is still evident today in the form of the Jaguar Land Rover production facility and the Getrag gearbox factory. Halewood Railway Station and the nearby M57 and M62 motorways offer easy links into and out of the City, while Halewood Shopping Centre, Halewood Leisure Centre and the Green Flag accredited Halewood Park provide weekend amenities.

#### **Floor Plan**



## **EPC** Summary



#### Additional Information

These particulars are thought to be materially correct though their accuracy is not guaranteed and they do not form part of any contract. All measurements are approximate and we have not tested any fitted appliances, electrical or plumbing installation or central heating systems. Floor plans are for illustration purposes only and their accuracy is not guaranteed.