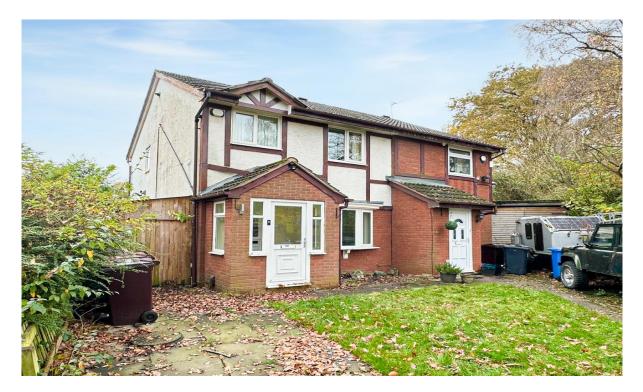

# Fernwood Drive, Halewood, Liverpool, L26 7ZB

- Three Bedroom Semi Detached Property
- Available for Sale with No Onward Chain •
- Entrance Hall, Through Lounge & Kitchen •
- Tiled Three-Piece Family Bathroom Suite •
- Located in the Popular Area of Halewood
- Well-Proportioned & Plenty of Potential
- Two Double Bedrooms & A Single Room
  - Flagged Rear Garden & Off-Road Parking

#### Description

Move Residential are delighted to offer for sale, with no onward chain, this brilliant three bedroom semi detached property, located on Fernwood Drive in the popular residential area of Halewood, L26. Boasting generous living proportions which offer plenty of scope for modernisation throughout, this promises to make a fantastic purchase for those searching for a home they can put their own stamp on. Following through the entrance hall you are led into a spacious through lounge which is flooded with natural light. Showcasing attractive wood-style flooring, a feature fireplace, and a set of French doors which provide views and access out to the rear garden, this presents a welcoming social space to relax and enjoy mealtimes with family and friends. Completing the ground floor is a sizable kitchen featuring a range of fitted base and wall units and plentiful surface space. Continuing up to the first floor, you will find two generously sized double bedrooms and a well-proportioned single room, accompanied by a three-piece family bathroom suite. Externally, the property benefits from a sizable flagged garden, offering the ideal spot for al-fresco dining during the warmer months. To the front, a driveway provides off-road parking.