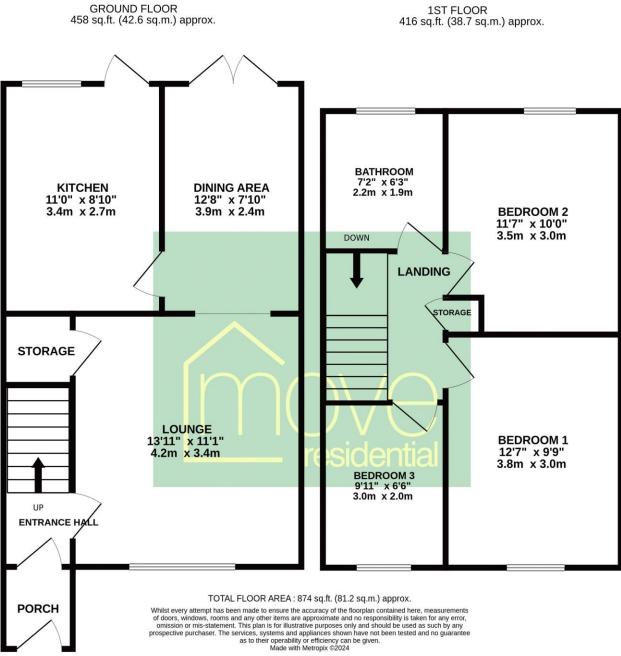

#### Description

Move Residential are delighted to offer for sale, with no onward chain, this brilliant three bedroom semi detached property, located on Fernwood Drive in the popular residential area of Halewood, L26. Boasting generous living proportions which offer plenty of scope for modernisation throughout, this promises to make a fantastic purchase for those searching for a home they can put their own stamp on. Following through the entrance hall you are led into a spacious through lounge which is flooded with natural light. Showcasing attractive wood-style flooring, a feature fireplace, and a set of French doors which provide views and access out to the rear garden, this presents a welcoming social space to relax and enjoy mealtimes with family and friends. Completing the ground floor is a sizable kitchen featuring a range of fitted base and wall units and plentiful surface space. Continuing up to the first floor, you will find two generously sized double bedrooms and a well-proportioned single room, accompanied by a three-piece family bathroom suite. Externally, the property benefits from a sizable flagged garden, offering the ideal spot for al-fresco dining during the warmer months. To the front, a driveway provides off-road parking.

#### **Floor Plan**