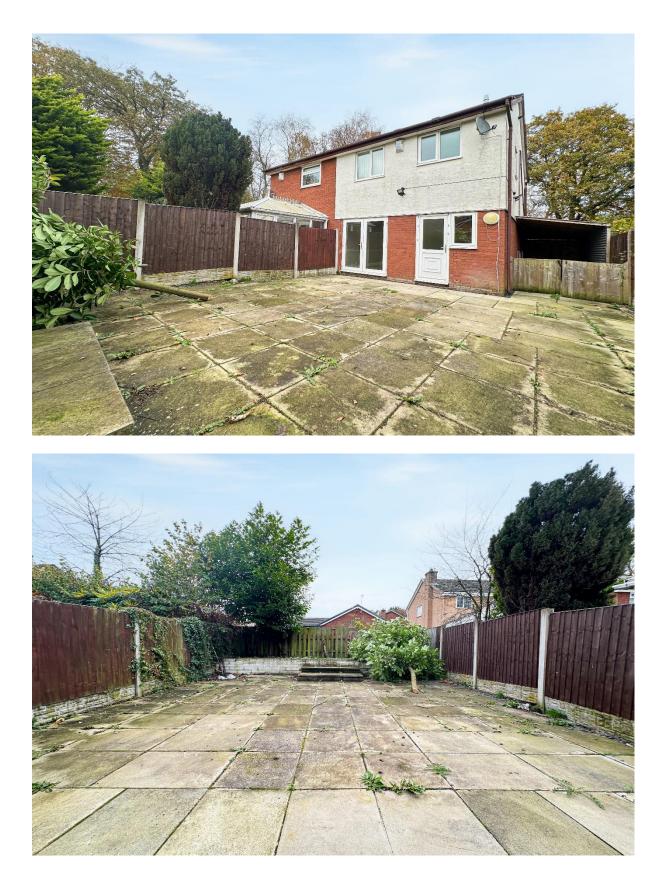

#### Description

Move Residential are delighted to offer for sale, with no onward chain, this brilliant three bedroom semi detached property, located on Fernwood Drive in the popular residential area of Halewood, L26. Boasting generous living proportions which offer plenty of scope for modernisation throughout, this promises to make a fantastic purchase for those searching for a home they can put their own stamp on. Following through the entrance hall you are led into a spacious through lounge which is flooded with natural light. Showcasing attractive wood-style flooring, a feature fireplace, and a set of French doors which provide views and access out to the rear garden, this presents a welcoming social space to relax and enjoy mealtimes with family and friends. Completing the ground floor is a sizable kitchen featuring a range of fitted base and wall units and plentiful surface space. Continuing up to the first floor, you will find two generously sized double bedrooms and a well-proportioned single room, accompanied by a three-piece family bathroom suite. Externally, the property benefits from a sizable flagged garden, offering the ideal spot for al-fresco dining during the warmer months. To the front, a driveway provides off-road parking.