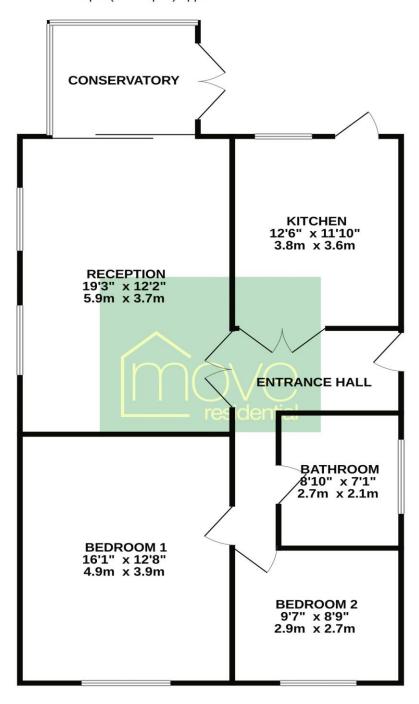

GROUND FLOOR 839 sq.ft. (77.9 sq.m.) approx.

TOTAL FLOOR AREA: 839 sq.ft. (77.9 sq.m.) approx.

Whilst every attempt has been made to ensure the accuracy of the floorpian contained here, measurements of doors, windows, rooms and any other items are approximate and no responsibility is taken for any error, omission or mis-statement. This plan is for illustrative purposes only and should be used as such by any prospective purchaser. The services, systems and appliances shown have not been tested and no guarantee as to their operability or efficiency can be given.

Made with Metropix @2024