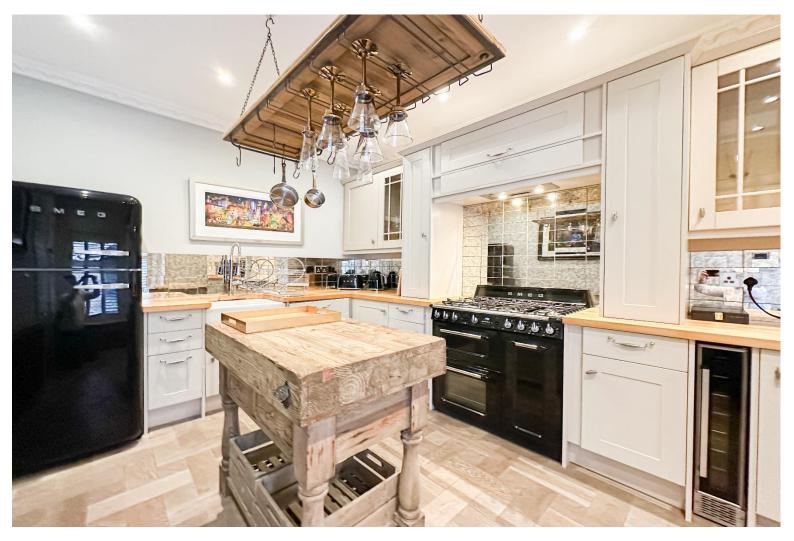

#### Description

Enjoying an enviable location in Liverpool's historic and picturesque Georgian Quarter, L1, is this exquisite four bedroom end terrace home, available for sale with no onward chain. The property boasts a characterful frontage, offering generous and immaculately presented living proportions set over three floors which showcase a plethora of exquisite original features. Proudly presented to the market by appointed agents Move Residential, we are confident this will make a truly exceptional future home for a very lucky buyer. An inviting entrance hall greets you into the property, leading through to a substantial farmhouse style kitchen which is complete with a range of attractive fitted base and wall units and complementary worktops providing plentiful surface space. This is followed by a stunning reception room which is bright and spacious and has been impeccably finished in an elegant décor featuring stylish wall panelling and an eye-catching fireplace, presenting a charming setting for entertaining guests and enjoying mealtimes. Concluding the ground floor is convenient WC located under the stairs. Ascending to the first floor you will find a second sensational reception room where the refined décor continues, showcasing a feature fireplace with a woodburner, providing a space to relax and unwind which exudes luxury and opulence. Accompanying the lounge is the first of four well-proportioned and impeccably finished bedrooms, each enjoying attractive wood style flooring and receiving plenty of natural light. The remaining sleeping accommodation is located at the pinnacle of the property on the second floor, benefitting from characterful exposed beams. Adding the finishing touch to the interior of this magnificent home is a deluxe family shower room enjoying chic tiling to the walls and floor. A viewing is highly recommended to fully appreciate the unique charm and generous proportions that this spectacular property has to offer.