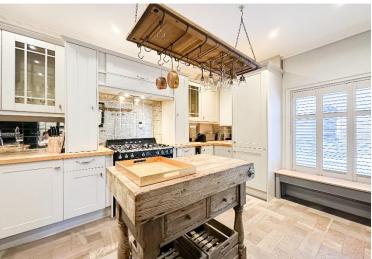

#### Description

Enjoying an enviable location in Liverpool's historic and picturesque Georgian Quarter, L1, is this exquisite four bedroom end terrace home, available for sale with no onward chain. The property boasts a characterful frontage, offering generous and immaculately presented living proportions set over three floors which showcase a plethora of exquisite original features. Proudly presented to the market by appointed agents Move Residential, we are confident this will make a truly exceptional future home for a very lucky buyer. An inviting entrance hall greets you into the property, leading through to a substantial farmhouse style kitchen which is complete with a range of attractive fitted base and wall units and complementary worktops providing plentiful surface space. This is followed by a stunning reception room which is bright and spacious and has been impeccably finished in an elegant décor featuring stylish wall panelling and an eye-catching fireplace, presenting a charming setting for entertaining guests and enjoying mealtimes. Concluding the ground floor is convenient WC located under the stairs. Ascending to the first floor you will find a second sensational reception room where the refined décor continues, showcasing a feature fireplace with a woodburner, providing a space to relax and unwind which exudes luxury and opulence. Accompanying the lounge is the first of four well-proportioned and impeccably finished bedrooms, each enjoying attractive wood style flooring and receiving plenty of natural light. The remaining sleeping accommodation is located at the pinnacle of the property on the second floor, benefitting from characterful exposed beams. Adding the finishing touch to the interior of this magnificent home is a deluxe family shower room enjoying chic tiling to the walls and floor. A viewing is highly recommended to fully appreciate the unique charm and generous proportions that this spectacular property has to offer.