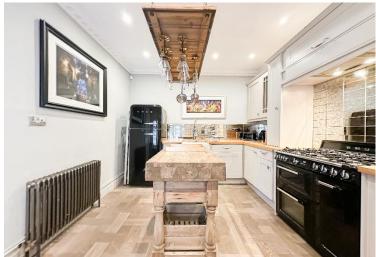

#### Description

Enjoying an enviable location in Liverpool's historic and picturesque Georgian Quarter, L1, is this exquisite four bedroom end terrace home, available for sale with no onward chain. The property boasts a characterful frontage, offering generous and immaculately presented living proportions set over three floors which showcase a plethora of exquisite original features. Proudly presented to the market by appointed agents Move Residential, we are confident this will make a truly exceptional future home for a very lucky buyer. An inviting entrance hall greets you into the property, leading through to a substantial farmhouse style kitchen which is complete with a range of attractive fitted base and wall units and complementary worktops providing plentiful surface space. This is followed by a stunning reception room which is bright and spacious and has been impeccably finished in an elegant décor featuring stylish wall panelling and an eye-catching fireplace, presenting a charming setting for entertaining guests and enjoying mealtimes. Concluding the ground floor is convenient WC located under the stairs. Ascending to the first floor you will find a second sensational reception room where the refined décor continues, showcasing a feature fireplace with a woodburner, providing a space to relax and unwind which exudes luxury and opulence. Accompanying the lounge is the first of four well-proportioned and impeccably finished bedrooms, each enjoying attractive wood style flooring and receiving plenty of natural light. The remaining sleeping accommodation is located at the pinnacle of the property on the second floor, benefitting from characterful exposed beams. Adding the finishing touch to the interior of this magnificent home is a deluxe family shower room enjoying chic tiling to the walls and floor. A viewing is highly recommended to fully appreciate the unique charm and generous proportions that this spectacular property has to offer.