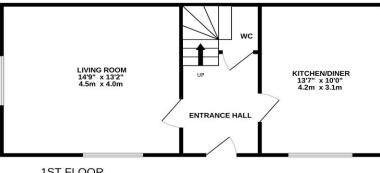

walls and floor. A viewing is highly recommended to fully appreciate the unique charm and generous proportions that this spectacular property has to offer.

#### Location

Enjoying the L1 postcode, the property boasts easy access to the popular Liverpool 1 shopping centre, the world heritage site of The Albert Docks and further amenities brought to you by the city of Liverpool. Tourist attractions including the city's cathedrals are close by, as are supermarkets, churches and schools and restaurants, bars, cafes and cinemas are all a stroll away. Just five minutes to both the Birkenhead and Wallasey tunnels, a short drive to the M62, M57 and M58 motorways and a handful of train links close by, the property sits in an ideal location for any commuter or city worker.

#### **Floor Plan**





1ST FLOOR 435 sq.ft. (40.4 sq.m.) approx.





### TOTAL FLOOR AREA : 1292sq.ft. (120.0 sq.m.) approx.

Whilst every attempt has been made to ensure the accuracy of the floorplan contained here, measurements of doors, windows, rooms and any other items are approximate and no responsibility is taken for any error, omission or mis-statement. This plan is for illustrative purposes only and should be used as such by any prospective purchaser. The services, systems and appliances shown have not been tested and no guarantee as to their operability or efficiency can be given. Made with Metropix ©2024

## **EPC** Summary



#### Additional Information

These particulars are thought to be materially correct though their accuracy is not guaranteed and they do not form part of any contract. All mea