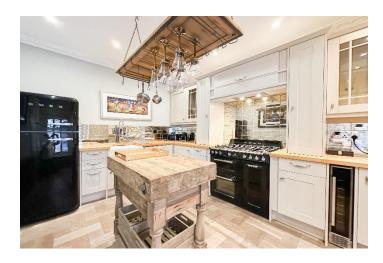

#### Description

Enjoying an enviable location in Liverpool's historic and picturesque Georgian Quarter, L1, is this exquisite four bedroom end terrace home, available for sale with no onward chain. The property boasts a characterful frontage, offering generous and immaculately presented living proportions set over three floors which showcase a plethora of exquisite original features. Proudly presented to the market by appointed agents Move Residential, we are confident this will make a truly exceptional future home for a very lucky buyer. An inviting entrance hall greets you into the property, leading through to a substantial farmhouse style kitchen which is complete with a range of attractive fitted base and wall units and complementary worktops providing plentiful surface space. This is followed by a stunning reception room which is bright and spacious and has been impeccably finished in an elegant décor featuring stylish wall panelling and an eye-catching fireplace, presenting a charming setting for entertaining guests and enjoying mealtimes. Concluding the ground floor is convenient WC located under the stairs. Ascending to the first floor you will find a second sensational reception room where the refined décor continues, showcasing a feature fireplace with a woodburner, providing a space to relax and unwind which exudes luxury and opulence. Accompanying the lounge is the first of four well-proportioned and impeccably finished bedrooms, each enjoying attractive wood style flooring and receiving plenty of natural light. The remaining sleeping accommodation is located at the pinnacle of the property on the second floor, benefitting from characterful exposed beams. Adding the finishing touch to the interior of this magnificent home is a deluxe family shower room enjoying chic tiling to the walls and floor. A viewing is highly recommended to fully appreciate the unique charm and generous proportions that this spectacular property has to offer.