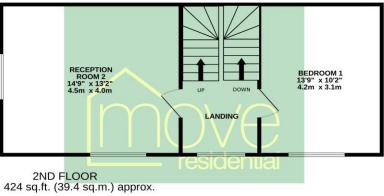

nded to fully appreciate the unique charm and generous proportions that this spectacular property has to offer.

#### Location

Enjoying the L1 postcode, the property boasts easy access to the popular Liverpool 1 shopping centre, the world heritage site of The Albert Docks and further amenities brought to you by the city of Liverpool. Tourist attractions including the city's cathedrals are close by, as are supermarkets, churches and schools and restaurants, bars, cafes and cinemas are all a stroll away. Just five minutes to both the Birkenhead and Wallasey tunnels, a short drive to the M62, M57 and M58 motorways and a handful of train links close by, the property sits in an ideal location for any commuter or city worker.

#### **Floor Plan**





1ST FLOOR 435 sq.ft. (40.4 sq.m.) approx.





### TOTAL FLOOR AREA : 1292sq.ft. (120.0 sq.m.) approx.

Whilst every attempt has been made to ensure the accuracy of the floorplan contained here, measurements of doors, windows, rooms and any other items are approximate and no responsibility is taken for any error, omission or mis-statement. This plan is for illustrative purposes only and should be used as such by any prospective purchaser. The services, systems and appliances shown have not been tested and no guarantee as to their operability or efficiency can be given. Made with Metropix ©2024

## **EPC** Summary



#### Additional Information

These particulars are thought to be materially correct though their accuracy is not guaranteed and they do not form part of any contract. All measurements are approximate and we have not tes