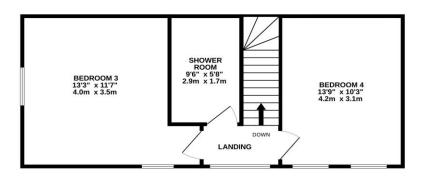

#### **Floor Plan**

1ST FLOOR 435 sq.ft. (40.4 sq.m.) approx.

### TOTAL FLOOR AREA : 1292sq.ft. (120.0 sq.m.) approx.

Whilst every attempt has been made to ensure the accuracy of the floorplan contained here, measurements of doors, windows, rooms and any other items are approximate and no responsibility is taken for any error, omission or mis-statement. This plan is for illustrative purposes only and should be used as such by any prospective purchaser. The services, systems and appliances shown have not been tested and no guarantee as to their operability or efficiency can be given. Made with Metropix ©2024