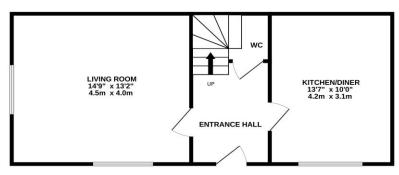

#### Floor Plan

GROUND FLOOR 432 sq.ft. (40.1 sq.m.) approx.

1ST FLOOR 435 sq.ft. (40.4 sq.m.) approx.

TOTAL FLOOR AREA: 1292sq.ft. (120.0 sq.m.) approx.

Whilst every attempt has been made to ensure the accuracy of the floorplan contained here, measurements of doors, windows, rooms and any other items are approximate and no responsibility is taken for any error, omission or mis-statement. This plan is for illustrative purposes only and should be used as such by any prospective purchaser. The services, systems and appliances shown have not been tested and no guarantee as to their operability or efficiency can be given.