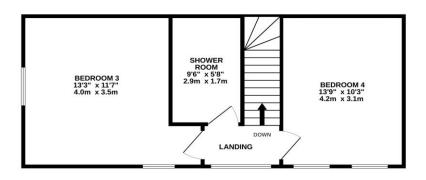

#### Floor Plan

GROUND FLOOR 432 sq.ft. (40.1 sq.m.) approx.

1ST FLOOR 435 sq.ft. (40.4 sq.m.) approx.

TOTAL FLOOR AREA: 1292sq.ft. (120.0 sq.m.) approx.

Whilst every attempt has been made to ensure the accuracy of the floorplan contained here, measurements of doors, windows, rooms and any other items are approximate and no responsibility is taken for any error, omission or mis-statement. This plan is for illustrative purposes only and should be used as such by any prospective purchaser. The services, systems and appliances shown have not been tested and no guarantee as to their operability or efficiency can be given.