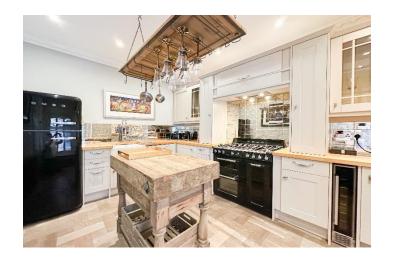

### **Description**

Enjoying an enviable location in Liverpool's historic and picturesque Georgian Quarter, L1, is this exquisite four bedroom end terrace home, available for sale with no onward chain. The property boasts a characterful frontage, offering generous and immaculately presented living proportions set over three floors which showcase a plethora of exquisite original features. Proudly presented to the market by appointed agents Move Residential, we are confident this will make a truly exceptional future home for a very lucky buyer. An inviting entrance hall greets you into the property, leading through to a substantial farmhouse style kitchen which is complete with a range of attractive fitted base and wall units and complementary worktops providing plentiful surface space. This is followed by a stunning reception room which is bright and spacious and has been impeccably finished in an elegant décor featuring stylish wall panelling and an eye-catching fireplace, presenting a charming setting for entertaining guests and enjoying mealtimes. Concluding the ground floor is convenient WC located under the stairs. Ascending to the first floor you will find a second sensational reception room where the refined décor continues, showcasing a feature fireplace with a woodburner, providing a space to relax and unwind which exudes luxury and opulence. Accompanying the lounge is the first of four well-proportioned and impeccably finished bedrooms, each enjoying attractive wood style flooring and receiving plenty of natural light. The remaining sleeping accommodation is located at the pinnacle of the property on the second floor, benefitting from characterful exposed beams. Adding the finishing touch to the interior of this magnificent home is a deluxe family shower room enjoying chic tiling to the walls and floor. A viewing is highly recommended to fully appreciate the unique charm and generous proportions that this spectacular property has to offer.