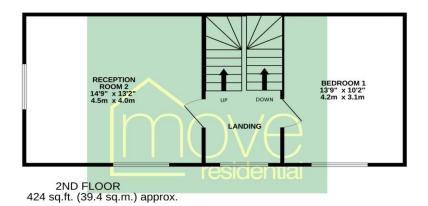

#### Floor Plan

GROUND FLOOR 432 sq.ft. (40.1 sq.m.) approx.

1ST FLOOR 435 sq.ft. (40.4 sq.m.) approx.

TOTAL FLOOR AREA: 1292sq.ft. (120.0 sq.m.) approx.

Whilst every attempt has been made to ensure the accuracy of the floorplan contained here, measurements of doors, windows, rooms and any other items are approximate and no responsibility is taken for any error, omission or mis-statement. This plan is for illustrative purposes only and should be used as such by any prospective purchaser. The services, systems and appliances shown have not been tested and no guarantee as to their operability or efficiency can be given.