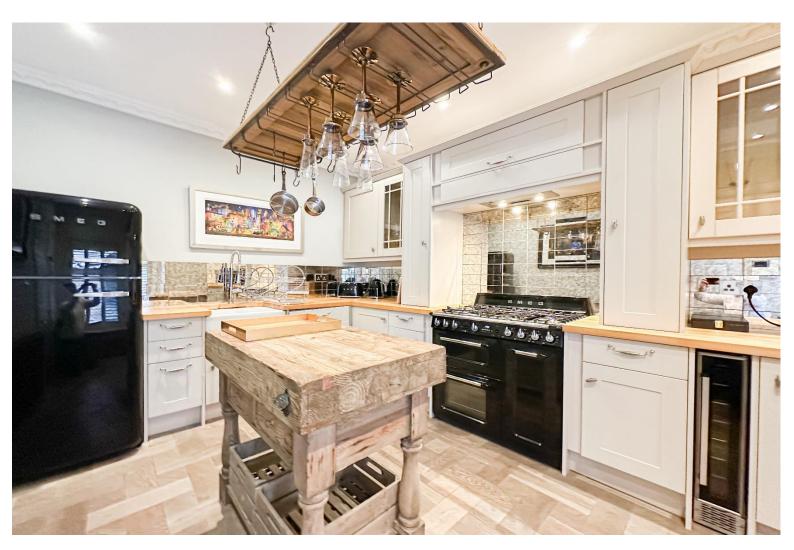

### **Description**

Enjoying an enviable location in Liverpool's historic and picturesque Georgian Quarter, L1, is this exquisite four bedroom end terrace home, available for sale with no onward chain. The property boasts a characterful frontage, offering generous and immaculately presented living proportions set over three floors which showcase a plethora of exquisite original features. Proudly presented to the market by appointed agents Move Residential, we are confident this will make a truly exceptional future home for a very lucky buyer. An inviting entrance hall greets you into the property, leading through to a substantial farmhouse style kitchen which is complete with a range of attractive fitted base and wall units and complementary worktops providing plentiful surface space. This is followed by a stunning reception room which is bright and spacious and has been impeccably finished in an elegant décor featuring stylish wall panelling and an eye-catching fireplace, presenting a charming setting for entertaining guests and enjoying mealtimes. Concluding the ground floor is convenient WC located under the stairs. Ascending to the first floor you will find a second sensational reception room where the refined décor continues, showcasing a feature fireplace with a woodburner, providing a space to relax and unwind which exudes luxury and opulence. Accompanying the lounge is the first of four well-proportioned and impeccably finished bedrooms, each enjoying attractive wood style flooring and receiving plenty of natural light. The remaining sleeping accommodation is located at the pinnacle of the property on the second floor, benefitting from characterful exposed beams. Adding the finishing touch to the interior of this magnificent home is a deluxe family shower room enjoying chic tiling to the walls and floor. A viewing is highly recommended to fully appreciate the unique charm and generous proportions that this spectacular property has to offer.