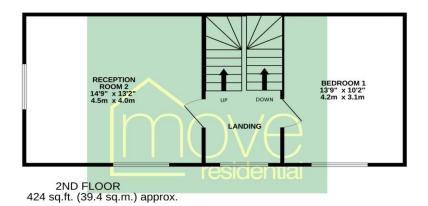

#### Floor Plan

GROUND FLOOR 432 sq.ft. (40.1 sq.m.) approx.

1ST FLOOR 435 sq.ft. (40.4 sq.m.) approx.

TOTAL FLOOR AREA: 1292sq.ft. (120.0 sq.m.) approx.

Whilst every attempt has been made to ensure the accuracy of the floorplan contained here, measurements of doors, windows, rooms and any other items are approximate and no responsibility is taken for any error, omission or mis-statement. This plan is for illustrative purposes only and should be used as such by any prospective purchaser. The services, systems and appliances shown have not been tested and no guarantee as to their operability or efficiency can be given.

Made with Metropix ©2024