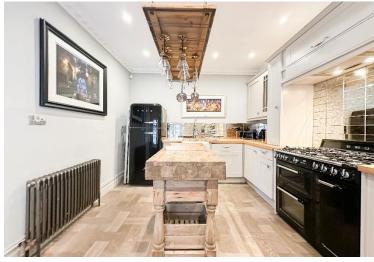

### **Description**

Enjoying an enviable location in Liverpool's historic and picturesque Georgian Quarter, L1, is this exquisite four bedroom end terrace home, available for sale with no onward chain. The property boasts a characterful frontage, offering generous and immaculately presented living proportions set over three floors which showcase a plethora of exquisite original features. Proudly presented to the market by appointed agents Move Residential, we are confident this will make a truly exceptional future home for a very lucky buyer. An inviting entrance hall greets you into the property, leading through to a substantial farmhouse style kitchen which is complete with a range of attractive fitted base and wall units and complementary worktops providing plentiful surface space. This is followed by a stunning reception room which is bright and spacious and has been impeccably finished in an elegant décor featuring stylish wall panelling and an eye-catching fireplace, presenting a charming setting for entertaining guests and enjoying mealtimes. Concluding the ground floor is convenient WC located under the stairs. Ascending to the first floor you will find a second sensational reception room where the refined décor continues, showcasing a feature fireplace with a woodburner, providing a space to relax and unwind which exudes luxury and opulence. Accompanying the lounge is the first of four well-proportioned and impeccably finished bedrooms, each enjoying attractive wood style flooring and receiving plenty of natural light. The remaining sleeping accommodation is located at the pinnacle of the property on the second floor, benefitting from characterful exposed beams. Adding the finishing touch to the interior of this magnificent home is a deluxe family shower room enjoying chic tiling to the walls and floor. A viewing is highly recommended to fully appreciate the unique charm and generous proportions that this spectacular property has to offer.