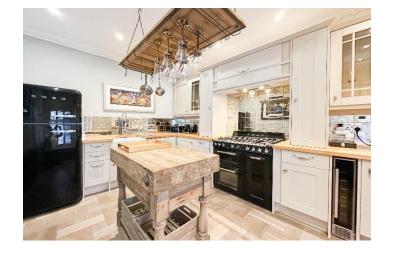

### **Description**

Enjoying an enviable location in Liverpool's historic and picturesque Georgian Quarter, L1, is this exquisite four bedroom end terrace home, available for sale with no onward chain. The property boasts a characterful frontage, offering generous and immaculately presented living proportions set over three floors which showcase a plethora of exquisite original features. Proudly presented to the market by appointed agents Move Residential, we are confident this will make a truly exceptional future home for a very lucky buyer. An inviting entrance hall greets you into the property, leading through to a substantial farmhouse style kitchen which is complete with a range of attractive fitted base and wall units and complementary worktops providing plentiful surface space. This is followed by a stunning reception room which is bright and spacious and has been impeccably finished in an elegant décor featuring stylish wall panelling and an eye-catching fireplace, presenting a charming setting for entertaining guests and enjoying mealtimes. Concluding the ground floor is convenient WC located under the stairs. Ascending to the first floor you will find a second sensational reception room where the refined décor continues, showcasing a feature fireplace with a woodburner, providing a space to relax and unwind which exudes luxury and opulence. Accompanying the lounge is the first of four well-proportioned and impeccably finished bedrooms, each enjoying attractive wood style flooring and receiving plenty of natural light. The remaining sleeping accommodation is located at the pinnacle of the property on the second floor, benefitting from characterful exposed beams. Adding the finishing touch to the interior of this magnificent home is a deluxe family shower room enjoying chic tiling to the walls and floor. A viewing is highly recommended to fully appreciate the unique charm and generous proportions that this spectacular property has to offer.