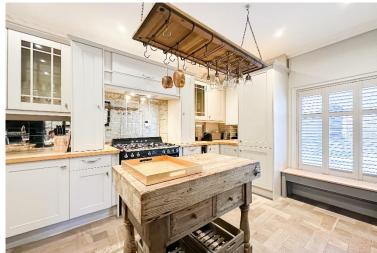

### **Description**

Enjoying an enviable location in Liverpool's historic and picturesque Georgian Quarter, L1, is this exquisite four bedroom end terrace home, available for sale with no onward chain. The property boasts a characterful frontage, offering generous and immaculately presented living proportions set over three floors which showcase a plethora of exquisite original features. Proudly presented to the market by appointed agents Move Residential, we are confident this will make a truly exceptional future home for a very lucky buyer. An inviting entrance hall greets you into the property, leading through to a substantial farmhouse style kitchen which is complete with a range of attractive fitted base and wall units and complementary worktops providing plentiful surface space. This is followed by a stunning reception room which is bright and spacious and has been impeccably finished in an elegant décor featuring stylish wall panelling and an eye-catching fireplace, presenting a charming setting for entertaining guests and enjoying mealtimes. Concluding the ground floor is convenient WC located under the stairs. Ascending to the first floor you will find a second sensational reception room where the refined décor continues, showcasing a feature fireplace with a woodburner, providing a space to relax and unwind which exudes luxury and opulence. Accompanying the lounge is the first of four well-proportioned and impeccably finished bedrooms, each enjoying attractive wood style flooring and receiving plenty of natural light. The remaining sleeping accommodation is located at the pinnacle of the property on the second floor, benefitting from characterful exposed beams. Adding the finishing touch to the interior of this magnificent home is a deluxe family shower room enjoying chic tiling to the walls and floor. A viewing is highly recommended to fully appreciate the unique charm and generous proportions that this spectacular property has to offer.