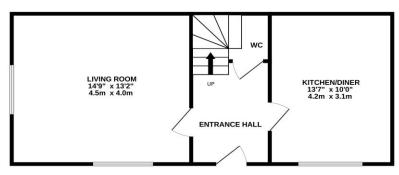

#### Floor Plan

GROUND FLOOR 432 sq.ft. (40.1 sq.m.) approx.

1ST FLOOR 435 sq.ft. (40.4 sq.m.) approx.

TOTAL FLOOR AREA: 1292sq.ft. (120.0 sq.m.) approx.

Whilst every attempt has been made to ensure the accuracy of the floorplan contained here, measurements of doors, windows, rooms and any other items are approximate and no responsibility is taken for any error, omission or mis-statement. This plan is for illustrative purposes only and should be used as such by any prospective purchaser. The services, systems and appliances shown have not been tested and no guarantee as to their operability or efficiency can be given.

Made with Metropix ©2024