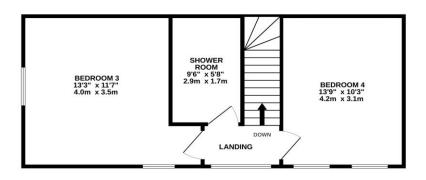

#### Floor Plan

GROUND FLOOR 432 sq.ft. (40.1 sq.m.) approx.

1ST FLOOR 435 sq.ft. (40.4 sq.m.) approx.

TOTAL FLOOR AREA: 1292sq.ft. (120.0 sq.m.) approx.

Whilst every attempt has been made to ensure the accuracy of the floorplan contained here, measurements of doors, windows, rooms and any other items are approximate and no responsibility is taken for any error, omission or mis-statement. This plan is for illustrative purposes only and should be used as such by any prospective purchaser. The services, systems and appliances shown have not been tested and no guarantee as to their operability or efficiency can be given.

Made with Metropix ©2024