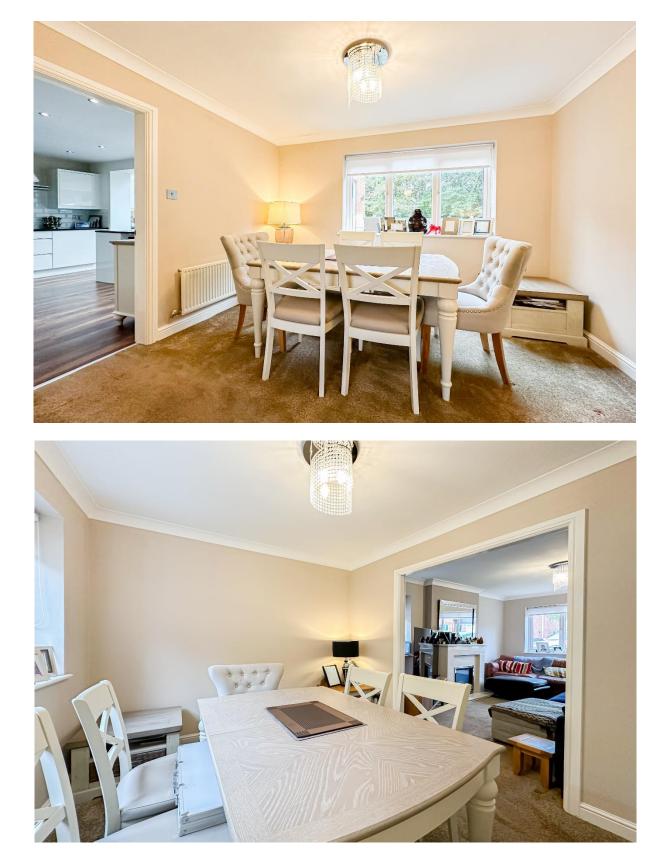

### Description

Move Residential are thrilled to present to the sales market this fabulous four bedroom detached home, enjoying a peaceful cul-de-sac location on Waverley Drive in a highly favoured residential area of Prescot, L34. Boasting a substantial extension, this modern property offers generous and beautifully presented accommodation throughout, promising to make a fantastic future home for growing families. Following through the inviting entrance hall, you are led into bright and spacious family lounge. Featuring plush carpeting and an eye-catching feature fireplace, this presents a welcoming space to relax and unwind, and flows seamlessly into a tastefully decorated dining which provides a charming setting for enjoying family mealtimes. At the heart of the home is a spectacular extended open plan kitchen diner which has evidently been designed to the very highest specifications, providing the ultimate entertaining space. The kitchen is complete with a range of sleek fitted base and wall units, complementary worktops providing plentiful surface space, and a selection of integrated appliances. The centre island boasts an integrated wine cooler and incorporates a breakfast bar, offering the ideal spot for more casual dining, and there is ample room to accommodate a dining table or sitting area. Two sets of bifold doors provide views and access out to the rear garden and, along with three velux windows above, illuminate the space in daylight. Concluding the ground floor is a convenient WC. Continuing up to the first floor you will find three generously sized double bedrooms and a well-proportioned single room, each finished to an excellent standard and receiving plenty of natural light. The master bedroom enjoys the added luxury of a modern ensuite shower room, and adding the finishing touch to this lovely home is a deluxe three-piece family bathroom suite. Externally the property further benefits from a delightful rear garden which backs onto woodland, enjoying privacy and seclusion. A neatly maintained lawn offers plenty of room for recreational activities whilst a smartly flagged patio area provides a serene spot for al-fresco dining. To the front, a double driveway accommodates off-road parking, whilst an integral garage offers additional storage space.