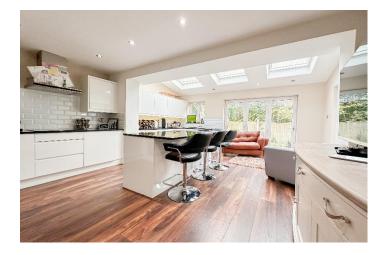

### Description

Move Residential are thrilled to present to the sales market this fabulous four bedroom detached home, enjoying a peaceful cul-de-sac location on Waverley Drive in a highly favoured residential area of Prescot, L34. Boasting a substantial extension, this modern property offers generous and beautifully presented accommodation throughout, promising to make a fantastic future home for growing families. Following through the inviting entrance hall, you are led into bright and spacious family lounge. Featuring plush carpeting and an eye-catching feature fireplace, this presents a welcoming space to relax and unwind, and flows seamlessly into a tastefully decorated dining which provides a charming setting for enjoying family mealtimes. At the heart of the home is a spectacular extended open plan kitchen diner which has evidently been designed to the very highest specifications, providing the ultimate entertaining space. The kitchen is complete with a range of sleek fitted base and wall units, complementary worktops providing plentiful surface space, and a selection of integrated appliances. The centre island boasts an integrated wine cooler and incorporates a breakfast bar, offering the ideal spot for more casual dining, and there is ample room to accommodate a dining table or sitting area. Two sets of bifold doors provide views and access out to the rear garden and, along with three velux windows above, illuminate the space in daylight. Concluding the ground floor is a convenient WC. Continuing up to the first floor you will find three generously sized double bedrooms and a well-proportioned single room, each finished to an excellent standard and receiving plenty of natural light. The master bedroom enjoys the added luxury of a modern ensuite shower room, and adding the finishing touch to this lovely home is a deluxe three-piece family bathroom suite. Externally the property further benefits from a delightful rear garden which backs onto woodland, enjoying privacy and seclusion. A neatly maintained lawn offers plenty of room for recreational activities whilst a smartly flagged patio area provides a serene spot for al-fresco dining. To the front, a double driveway accommodates off-road parking, whilst an integral garage offers additional storage space.