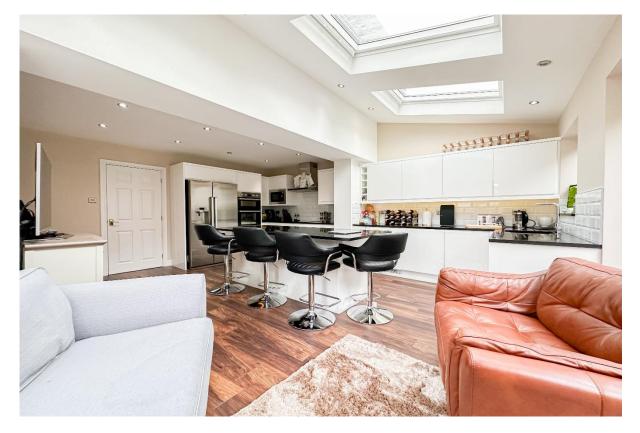

### Description

Move Residential are thrilled to present to the sales market this fabulous four bedroom detached home, enjoying a peaceful cul-de-sac location on Waverley Drive in a highly favoured residential area of Prescot, L34. Boasting a substantial extension, this modern property offers generous and beautifully presented accommodation throughout, promising to make a fantastic future home for growing families. Following through the inviting entrance hall, you are led into bright and spacious family lounge. Featuring plush carpeting and an eye-catching feature fireplace, this presents a welcoming space to relax and unwind, and flows seamlessly into a tastefully decorated dining which provides a charming setting for enjoying family mealtimes. At the heart of the home is a spectacular extended open plan kitchen diner which has evidently been designed to the very highest specifications, providing the ultimate entertaining space. The kitchen is complete with a range of sleek fitted base and wall units, complementary worktops providing plentiful surface space, and a selection of integrated appliances. The centre island boasts an integrated wine cooler and incorporates a breakfast bar, offering the ideal spot for more casual dining, and there is ample room to accommodate a dining table or sitting area. Two sets of bifold doors provide views and access out to the rear garden and, along with three velux windows above, illuminate the space in daylight. Concluding the ground floor is a convenient WC. Continuing up to the first floor you will find three generously sized double bedrooms and a well-proportioned single room, each finished to an excellent standard and receiving plenty of natural light. The master bedroom enjoys the added luxury of a modern ensuite shower room, and adding the finishing touch to this lovely home is a deluxe three-piece family bathroom suite. Externally the property further benefits from a delightful rear garden which backs onto woodland, enjoying privacy and seclusion. A neatly maintained lawn offers plenty of room for recreational activities whilst a smartly flagged patio area provides a serene spot for al-fresco dining. To the front, a double driveway accommodates off-road parking, whilst an integral garage offers additional storage space.