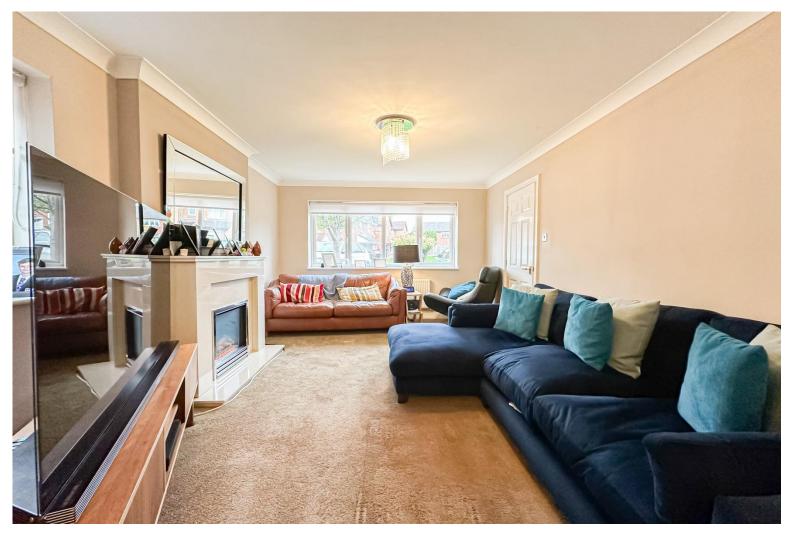

### Description

Move Residential are thrilled to present to the sales market this fabulous four bedroom detached home, enjoying a peaceful cul-de-sac location on Waverley Drive in a highly favoured residential area of Prescot, L34. Boasting a substantial extension, this modern property offers generous and beautifully presented accommodation throughout, promising to make a fantastic future home for growing families. Following through the inviting entrance hall, you are led into bright and spacious family lounge. Featuring plush carpeting and an eye-catching feature fireplace, this presents a welcoming space to relax and unwind, and flows seamlessly into a tastefully decorated dining which provides a charming setting for enjoying family mealtimes. At the heart of the home is a spectacular extended open plan kitchen diner which has evidently been designed to the very highest specifications, providing the ultimate entertaining space. The kitchen is complete with a range of sleek fitted base and wall units, complementary worktops providing plentiful surface space, and a selection of integrated appliances. The centre island boasts an integrated wine cooler and incorporates a breakfast bar, offering the ideal spot for more casual dining, and there is ample room to accommodate a dining table or sitting area. Two sets of bifold doors provide views and access out to the rear garden and, along with three velux windows above, illuminate the space in daylight. Concluding the ground floor is a convenient WC. Continuing up to the first floor you will find three generously sized double bedrooms and a well-proportioned single room, each finished to an excellent standard and receiving plenty of natural light. The master bedroom enjoys the added luxury of a modern ensuite shower room, and adding the finishing touch to this lovely home is a deluxe three-piece family bathroom suite. Externally the property further benefits from a delightful rear garden which backs onto woodland, enjoying privacy and seclusion. A neatly maintained lawn offers plenty of room for recreational activities whilst a smartly flagged patio area provides a serene spot for al-fresco dining. To the front, a double driveway accommodates off-road parking, whilst an integral garage offers additional storage space.