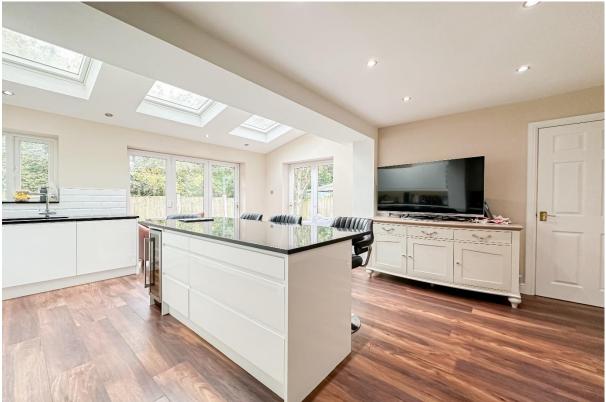

### Description

Move Residential are thrilled to present to the sales market this fabulous four bedroom detached home, enjoying a peaceful cul-de-sac location on Waverley Drive in a highly favoured residential area of Prescot, L34. Boasting a substantial extension, this modern property offers generous and beautifully presented accommodation throughout, promising to make a fantastic future home for growing families. Following through the inviting entrance hall, you are led into bright and spacious family lounge. Featuring plush carpeting and an eye-catching feature fireplace, this presents a welcoming space to relax and unwind, and flows seamlessly into a tastefully decorated dining which provides a charming setting for enjoying family mealtimes. At the heart of the home is a spectacular extended open plan kitchen diner which has evidently been designed to the very highest specifications, providing the ultimate entertaining space. The kitchen is complete with a range of sleek fitted base and wall units, complementary worktops providing plentiful surface space, and a selection of integrated appliances. The centre island boasts an integrated wine cooler and incorporates a breakfast bar, offering the ideal spot for more casual dining, and there is ample room to accommodate a dining table or sitting area. Two sets of bifold doors provide views and access out to the rear garden and, along with three velux windows above, illuminate the space in daylight. Concluding the ground floor is a convenient WC. Continuing up to the first floor you will find three generously sized double bedrooms and a well-proportioned single room, each finished to an excellent standard and receiving plenty of natural light. The master bedroom enjoys the added luxury of a modern ensuite shower room, and adding the finishing touch to this lovely home is a deluxe three-piece family bathroom suite. Externally the property further benefits from a delightful rear garden which backs onto woodland, enjoying privacy and seclusion. A neatly maintained lawn offers plenty of room for recreational activities whilst a smartly flagged patio area provides a serene spot for al-fresco dining. To the front, a double driveway accommodates off-road parking, whilst an integral garage offers additional storage space.