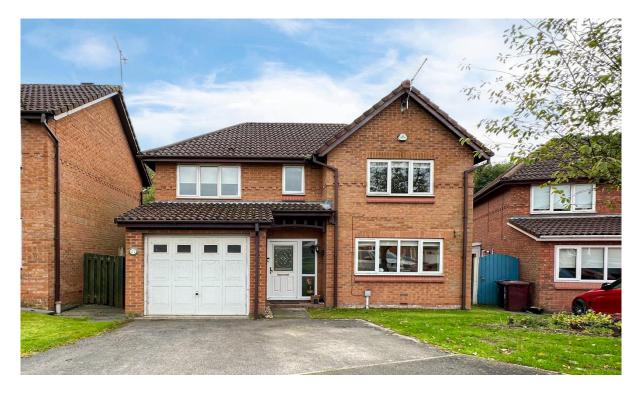

# Waverley Drive, Prescot, Liverpool, L34 1PU

- Modern Four Bedroom Detached Property
- Well-Proportioned & Beautifully Presented
- Extended Open Plan Kitchen Diner & WC
- Ensuite to Master & Main Bathroom Suite
- Located in Highly Favoured Area of Prescot
- Entrance Hall & Spacious Through Lounge
- Three Double Bedrooms & Single Room
- Rear Garden, Off-Road Parking & Garage

### Description

Move Residential are thrilled to present to the sales market this fabulous four bedroom detached home, enjoying a peaceful cul-de-sac location on Waverley Drive in a highly favoured residential area of Prescot, L34. Boasting a substantial extension, this modern property offers generous and beautifully presented accommodation throughout, promising to make a fantastic future home for growing families. Following through the inviting entrance hall, you are led into bright and spacious family lounge. Featuring plush carpeting and an eye-catching feature fireplace, this presents a welcoming space to relax and unwind, and flows seamlessly into a tastefully decorated dining which provides a charming setting for enjoying family mealtimes. At the heart of the home is a spectacular extended open plan kitchen diner which has evidently been designed to the very highest specifications, providing the ultimate entertaining space. The kitchen is complete with a range of sleek fitted base and wall units, complementary worktops providing plentiful surface space, and a selection of integrated appliances. The centre island boasts an integrated wine cooler and incorporates a breakfast bar, offering the ideal spot for more casual dining, and there is ample room to accommodate a dining table or sitting area. Two sets of bifold doors provide views and access out to the rear garden and, along with three velux windows above, illuminate the space in daylight. Concluding the ground floor is a convenient WC. Continuing up to the first floor you will find three generously sized double bedrooms and a well-proportioned single room, each finished to an excellent standard and receiving plenty of natural light. The master bedroom enjoys the added luxury of a modern ensuite shower room, and adding the finishing touch to this lovely home is a deluxe three-piece family bathroom suite. Externally the property further benefits from a delightful rear garden which backs onto woodland, enjoying privacy and seclusion. A neatly maintained lawn offers plenty of room for recreational activities whilst a smartly flagged patio area provides a serene spot for al-fresco dining. To the front, a double driveway accommodates off-road parking, whilst an integral garage offers additional storage space.