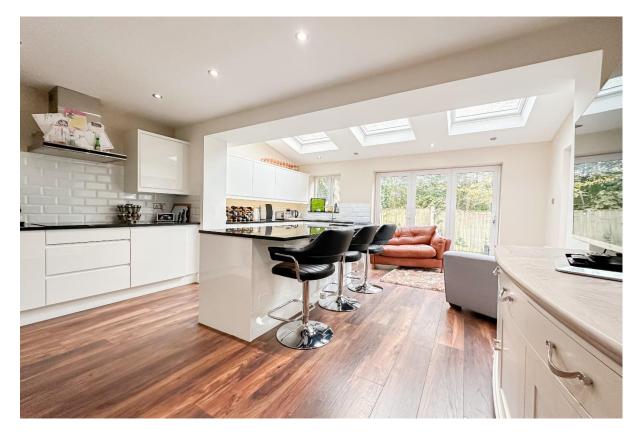

### Description

Move Residential are thrilled to present to the sales market this fabulous four bedroom detached home, enjoying a peaceful cul-de-sac location on Waverley Drive in a highly favoured residential area of Prescot, L34. Boasting a substantial extension, this modern property offers generous and beautifully presented accommodation throughout, promising to make a fantastic future home for growing families. Following through the inviting entrance hall, you are led into bright and spacious family lounge. Featuring plush carpeting and an eye-catching feature fireplace, this presents a welcoming space to relax and unwind, and flows seamlessly into a tastefully decorated dining which provides a charming setting for enjoying family mealtimes. At the heart of the home is a spectacular extended open plan kitchen diner which has evidently been designed to the very highest specifications, providing the ultimate entertaining space. The kitchen is complete with a range of sleek fitted base and wall units, complementary worktops providing plentiful surface space, and a selection of integrated appliances. The centre island boasts an integrated wine cooler and incorporates a breakfast bar, offering the ideal spot for more casual dining, and there is ample room to accommodate a dining table or sitting area. Two sets of bifold doors provide views and access out to the rear garden and, along with three velux windows above, illuminate the space in daylight. Concluding the ground floor is a convenient WC. Continuing up to the first floor you will find three generously sized double bedrooms and a well-proportioned single room, each finished to an excellent standard and receiving plenty of natural light. The master bedroom enjoys the added luxury of a modern ensuite shower room, and adding the finishing touch to this lovely home is a deluxe three-piece family bathroom suite. Externally the property further benefits from a delightful rear garden which backs onto woodland, enjoying privacy and seclusion. A neatly maintained lawn offers plenty of room for recreational activities whilst a smartly flagged patio area provides a serene spot for al-fresco dining. To the front, a double driveway accommodates off-road parking, whilst an integral garage offers additional storage space.