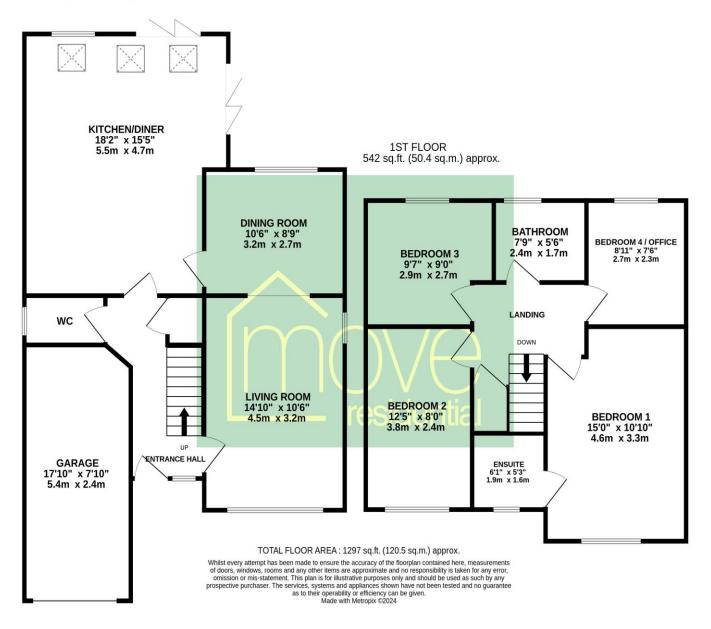

perty further benefits from a delightful rear garden which backs onto woodland, enjoying privacy and seclusion. A neatly maintained lawn offers plenty of room for recreational activities whilst a smartly flagged patio area provides a serene spot for al-fresco dining. To the front, a double driveway accommodates off-road parking, whilst an integral garage offers additional storage space.

## Location

Prescot is a town and civil parish, within the Metropolitan Borough of Knowsley in Merseyside, England. Historically part of Lancashire, it lies approximately eight miles to the east of Liverpool city centre. Easy access to the city centre includes the train station and motorways. Local amenities include shops, supermarkets and bus routes.



#### GROUND FLOOR 755 sq.ft. (70.2 sq.m.) approx.



# **EPC** Summary



#### Additional Information

These particulars are thought to be materially correct though their accuracy is not guaranteed and they do not form part of any contract. All measurements are approximate and we have not tested any fitted appliances, electrical or plumbing installation or central heating systems. Floor plans are for illustration purposes only and their accuracy is not guaranteed.