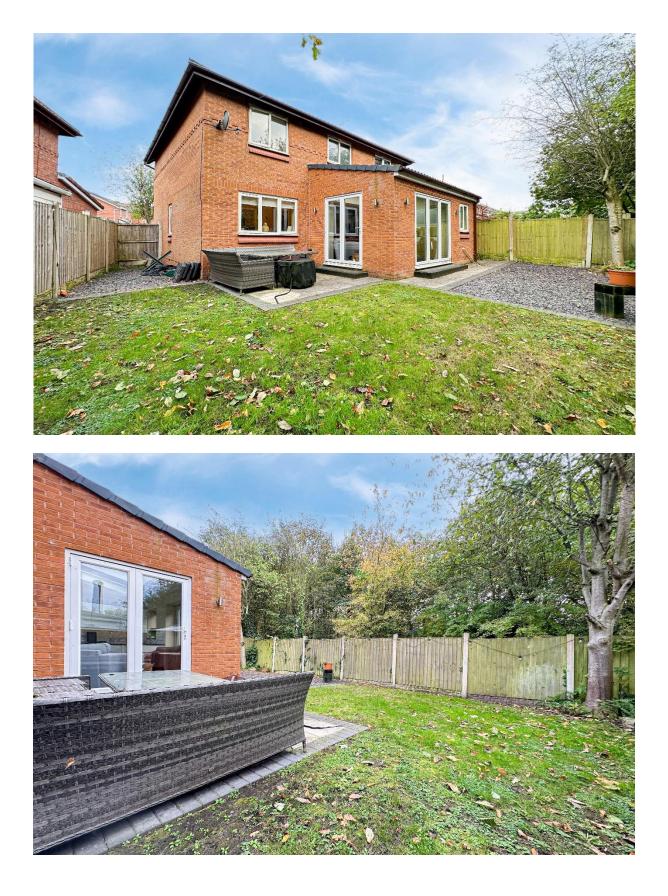

### Description

Move Residential are thrilled to present to the sales market this fabulous four bedroom detached home, enjoying a peaceful cul-de-sac location on Waverley Drive in a highly favoured residential area of Prescot, L34. Boasting a substantial extension, this modern property offers generous and beautifully presented accommodation throughout, promising to make a fantastic future home for growing families. Following through the inviting entrance hall, you are led into bright and spacious family lounge. Featuring plush carpeting and an eye-catching feature fireplace, this presents a welcoming space to relax and unwind, and flows seamlessly into a tastefully decorated dining which provides a charming setting for enjoying family mealtimes. At the heart of the home is a spectacular extended open plan kitchen diner which has evidently been designed to the very highest specifications, providing the ultimate entertaining space. The kitchen is complete with a range of sleek fitted base and wall units, complementary worktops providing plentiful surface space, and a selection of integrated appliances. The centre island boasts an integrated wine cooler and incorporates a breakfast bar, offering the ideal spot for more casual dining, and there is ample room to accommodate a dining table or sitting area. Two sets of bifold doors provide views and access out to the rear garden and, along with three velux windows above, illuminate the space in daylight. Concluding the ground floor is a convenient WC. Continuing up to the first floor you will find three generously sized double bedrooms and a well-proportioned single room, each finished to an excellent standard and receiving plenty of natural light. The master bedroom enjoys the added luxury of a modern ensuite shower room, and adding the finishing touch to this lovely home is a deluxe three-piece family bathroom suite. Externally the property further benefits from a delightful rear garden which backs onto woodland, enjoying privacy and seclusion. A neatly maintained lawn offers plenty of room for recreational activities whilst a smartly flagged patio area provides a serene spot for al-fresco dining. To the front, a double driveway accommodates off-road parking, whilst an integral garage offers additional storage space.