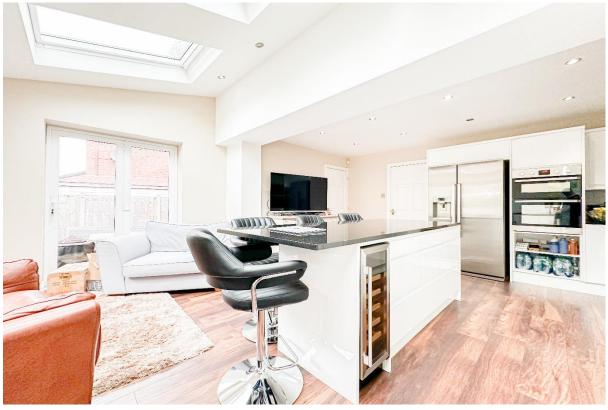

### Description

Move Residential are thrilled to present to the sales market this fabulous four bedroom detached home, enjoying a peaceful cul-de-sac location on Waverley Drive in a highly favoured residential area of Prescot, L34. Boasting a substantial extension, this modern property offers generous and beautifully presented accommodation throughout, promising to make a fantastic future home for growing families. Following through the inviting entrance hall, you are led into bright and spacious family lounge. Featuring plush carpeting and an eye-catching feature fireplace, this presents a welcoming space to relax and unwind, and flows seamlessly into a tastefully decorated dining which provides a charming setting for enjoying family mealtimes. At the heart of the home is a spectacular extended open plan kitchen diner which has evidently been designed to the very highest specifications, providing the ultimate entertaining space. The kitchen is complete with a range of sleek fitted base and wall units, complementary worktops providing plentiful surface space, and a selection of integrated appliances. The centre island boasts an integrated wine cooler and incorporates a breakfast bar, offering the ideal spot for more casual dining, and there is ample room to accommodate a dining table or sitting area. Two sets of bifold doors provide views and access out to the rear garden and, along with three velux windows above, illuminate the space in daylight. Concluding the ground floor is a convenient WC. Continuing up to the first floor you will find three generously sized double bedrooms and a well-proportioned single room, each finished to an excellent standard and receiving plenty of natural light. The master bedroom enjoys the added luxury of a modern ensuite shower room, and adding the finishing touch to this lovely home is a deluxe three-piece family bathroom suite. Externally the property further benefits from a delightful rear garden which backs onto woodland, enjoying privacy and seclusion. A neatly maintained lawn offers plenty of room for recreational activities whilst a smartly flagged patio area provides a serene spot for al-fresco dining. To the front, a double driveway accommodates off-road parking, whilst an integral garage offers additional storage space.