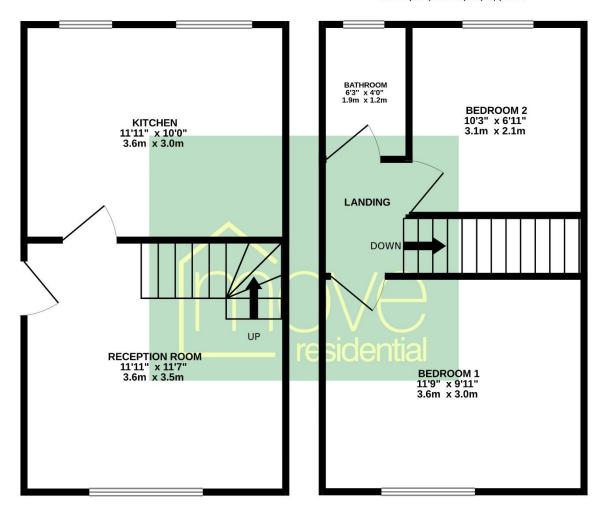

# Floor Plan

GROUND FLOOR 262 sq.ft. (24.3 sq.m.) approx. 1ST FLOOR 262 sq.ft. (24.3 sq.m.) approx.

TOTAL FLOOR AREA: 523 sq.ft. (48.6 sq.m.) approx.

Whilst every attempt has been made to ensure the accuracy of the floorplan contained here, measurements of doors, windows, rooms and any other items are approximate and no responsibility is taken for any error, omission or mis-statement. This plan is for illustrative purposes only and should be used as such by any prospective purchaser. The services, systems and appliances shown have not been tested and no guarantee as to their operability or efficiency can be given.