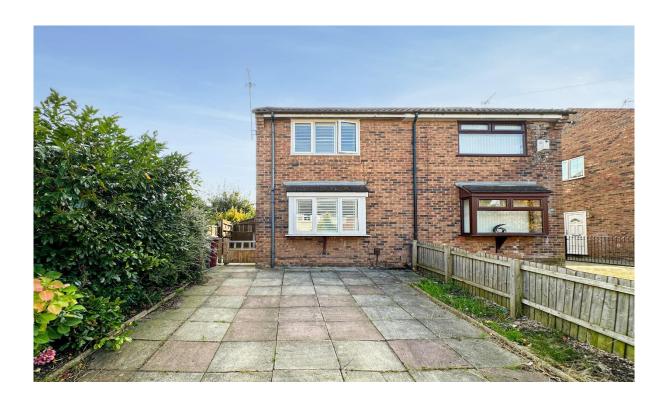

# Wood Road, Halewood, Liverpool, L26 0UL

- Lovely Two Bedroom Semi Detached Home
- Well-Proportioned & Presented Throughout
- Two Bright & Generous Double Bedrooms
- Sizable Garden to Rear & Off-Road Parking
- Located in the Residential Area of Halewood
- Welcoming Sitting Room & Fitted Kitchen
- Contemporary Style Three-Piece Bathroom
- Brilliant Opportunity for First Time Buyers

# **Description**

Move Residential are delighted to present this lovely two bedroom semi detached home located in the popular residential area of Halewood, L26. Offering generous and well-presented living proportions throughout, this presents a brilliant opportunity for first time buyers looking to get on the property ladder. Upon entering the home, you are greeted by a bright and spacious reception room. Finished in a tasteful décor featuring an attractive wood style flooring, this presents a welcoming space to relax and unwind. Following this is a substantial modern kitchen which is complete with a range of fitted base and wall units and plentiful worktop space. Continuing up to the first floor, you will discover two generously sized double bedrooms, each finished to an excellent standard, featuring plush carpeting, and receiving plenty of daylight. Concluding the interior of this home is a contemporary style three-piece family bathroom suite. Externally, the property further benefits from a sizable rear garden consisting of a low-maintenance artificial lawn and a smartly flagged patio area. To the front, a large driveway provides off-road parking, and there is further parking available to the rear also.