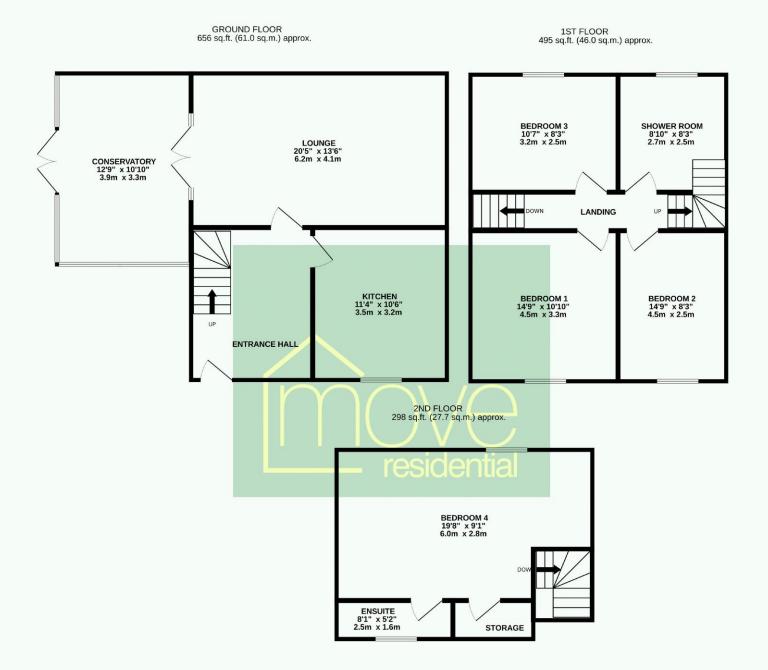

#### Floor Plan

## TOTAL FLOOR AREA: 1449 sq.ft. (134.7 sq.m.) approx.

Whilst every attempt has been made to ensure the accuracy of the floorplan contained here, measurements of doors, windows, rooms and any other items are approximate and no responsibility is taken for any error, omission or mis-statement. This plan is for illustrative purposes only and should be used as such by any prospective purchaser. The services, systems and appliances shown have not been tested and no guarantee as to their operability or efficiency can be given.