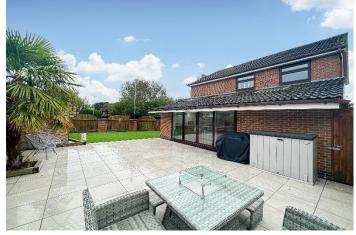

### Description

This stunning three bedroom detached property, enjoying a peaceful cul-de-sace location on Ruscar Close in the favoured residential area of Halewood, L26, is proudly presented to the sales market by appointed agents Move Residential. Boasting an imposing double frontage, this property offers expansive and immaculately presented living proportions throughout, promising to make an enviable future home for a very lucky family. An inviting entrance hall greets you into the property, leading through to a spacious family lounge which is awash with natural light courtesy of dual aspect windows. Finished in a tasteful décor featuring plush carpeting, this presents the perfect space to relax which feels both welcoming and stylish. At the heart of the home is a sensational open plan kitchen diner which offers the ultimate setting for social living, equally suited to enjoying family mealtimes and entertaining guests. The kitchen has evidently been designed to the highest specifications, complete with a range of sophisticated fitted base and wall units, complementary worktops offering plentiful surface space, and a selection of sleek integrated appliances. The spectacular centre island incorporates a breakfast bar offering the ideal spot for more casual dining and this immaculately presented room can comfortably accommodate both a dining table and sitting area. A set of sliding doors run the width of the space, offering views and access out to the rear garden and along with a skylights above, illuminate the room in daylight. Concluding the ground floor is a convenient WC. The property continues to impress as you ascend to the first floor where you will find three generously sized double bedrooms, both finished to an impeccable standard and receiving plenty of daylight. The second bedroom benefits from the added luxury of a deluxe ensuite shower room, and completing the interior of this wonderful home is a luxurious three-piece family bathroom suite, featuring a roll-top bathtub. Externally, the property is further enhanced by a substantial rear garden which offers a brilliant outdoor space for the whole household to enjoy. A vast and smartly flagged patio area presents a serene setting for al-fresco dining and entertaining, whilst a low maintenance artificial lawn provides ample room for recreational activities. To the front, a sizable driveway accommodates off-road parking.