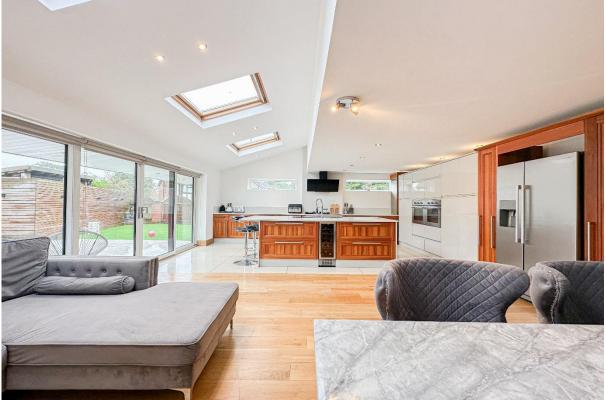

### Description

This stunning three bedroom detached property, enjoying a peaceful cul-de-sace location on Ruscar Close in the favoured residential area of Halewood, L26, is proudly presented to the sales market by appointed agents Move Residential. Boasting an imposing double frontage, this property offers expansive and immaculately presented living proportions throughout, promising to make an enviable future home for a very lucky family. An inviting entrance hall greets you into the property, leading through to a spacious family lounge which is awash with natural light courtesy of dual aspect windows. Finished in a tasteful décor featuring plush carpeting, this presents the perfect space to relax which feels both welcoming and stylish. At the heart of the home is a sensational open plan kitchen diner which offers the ultimate setting for social living, equally suited to enjoying family mealtimes and entertaining guests. The kitchen has evidently been designed to the highest specifications, complete with a range of sophisticated fitted base and wall units, complementary worktops offering plentiful surface space, and a selection of sleek integrated appliances. The spectacular centre island incorporates a breakfast bar offering the ideal spot for more casual dining and this immaculately presented room can comfortably accommodate both a dining table and sitting area. A set of sliding doors run the width of the space, offering views and access out to the rear garden and along with a skylights above, illuminate the room in daylight. Concluding the ground floor is a convenient WC. The property continues to impress as you ascend to the first floor where you will find three generously sized double bedrooms, both finished to an impeccable standard and receiving plenty of daylight. The second bedroom benefits from the added luxury of a deluxe ensuite shower room, and completing the interior of this wonderful home is a luxurious three-piece family bathroom suite, featuring a roll-top bathtub. Externally, the property is further enhanced by a substantial rear garden which offers a brilliant outdoor space for the whole household to enjoy. A vast and smartly flagged patio area presents a serene setting for al-fresco dining and entertaining, whilst a low maintenance artificial lawn provides ample room for recreational activities. To the front, a sizable driveway accommodates off-road parking.