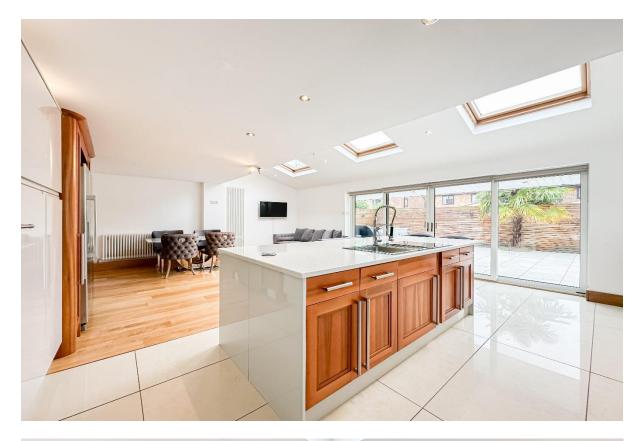

### Description

This stunning three bedroom detached property, enjoying a peaceful cul-de-sace location on Ruscar Close in the favoured residential area of Halewood, L26, is proudly presented to the sales market by appointed agents Move Residential. Boasting an imposing double frontage, this property offers expansive and immaculately presented living proportions throughout, promising to make an enviable future home for a very lucky family. An inviting entrance hall greets you into the property, leading through to a spacious family lounge which is awash with natural light courtesy of dual aspect windows. Finished in a tasteful décor featuring plush carpeting, this presents the perfect space to relax which feels both welcoming and stylish. At the heart of the home is a sensational open plan kitchen diner which offers the ultimate setting for social living, equally suited to enjoying family mealtimes and entertaining guests. The kitchen has evidently been designed to the highest specifications, complete with a range of sophisticated fitted base and wall units, complementary worktops offering plentiful surface space, and a selection of sleek integrated appliances. The spectacular centre island incorporates a breakfast bar offering the ideal spot for more casual dining and this immaculately presented room can comfortably accommodate both a dining table and sitting area. A set of sliding doors run the width of the space, offering views and access out to the rear garden and along with a skylights above, illuminate the room in daylight. Concluding the ground floor is a convenient WC. The property continues to impress as you ascend to the first floor where you will find three generously sized double bedrooms, both finished to an impeccable standard and receiving plenty of daylight. The second bedroom benefits from the added luxury of a deluxe ensuite shower room, and completing the interior of this wonderful home is a luxurious three-piece family bathroom suite, featuring a roll-top bathtub. Externally, the property is further enhanced by a substantial rear garden which offers a brilliant outdoor space for the whole household to enjoy. A vast and smartly flagged patio area presents a serene setting for al-fresco dining and entertaining, whilst a low maintenance artificial lawn provides ample room for recreational activities. To the front, a sizable driveway accommodates off-road parking.