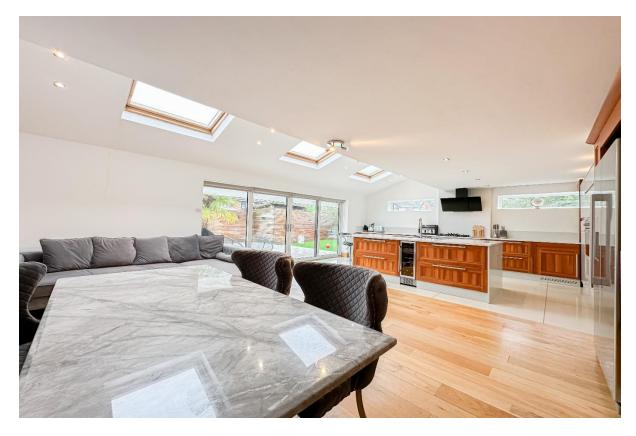

### Description

This stunning three bedroom detached property, enjoying a peaceful cul-de-sace location on Ruscar Close in the favoured residential area of Halewood, L26, is proudly presented to the sales market by appointed agents Move Residential. Boasting an imposing double frontage, this property offers expansive and immaculately presented living proportions throughout, promising to make an enviable future home for a very lucky family. An inviting entrance hall greets you into the property, leading through to a spacious family lounge which is awash with natural light courtesy of dual aspect windows. Finished in a tasteful décor featuring plush carpeting, this presents the perfect space to relax which feels both welcoming and stylish. At the heart of the home is a sensational open plan kitchen diner which offers the ultimate setting for social living, equally suited to enjoying family mealtimes and entertaining guests. The kitchen has evidently been designed to the highest specifications, complete with a range of sophisticated fitted base and wall units, complementary worktops offering plentiful surface space, and a selection of sleek integrated appliances. The spectacular centre island incorporates a breakfast bar offering the ideal spot for more casual dining and this immaculately presented room can comfortably accommodate both a dining table and sitting area. A set of sliding doors run the width of the space, offering views and access out to the rear garden and along with a skylights above, illuminate the room in daylight. Concluding the ground floor is a convenient WC. The property continues to impress as you ascend to the first floor where you will find three generously sized double bedrooms, both finished to an impeccable standard and receiving plenty of daylight. The second bedroom benefits from the added luxury of a deluxe ensuite shower room, and completing the interior of this wonderful home is a luxurious three-piece family bathroom suite, featuring a roll-top bathtub. Externally, the property is further enhanced by a substantial rear garden which offers a brilliant outdoor space for the whole household to enjoy. A vast and smartly flagged patio area presents a serene setting for al-fresco dining and entertaining, whilst a low maintenance artificial lawn provides ample room for recreational activities. To the front, a sizable driveway accommodates off-road parking.