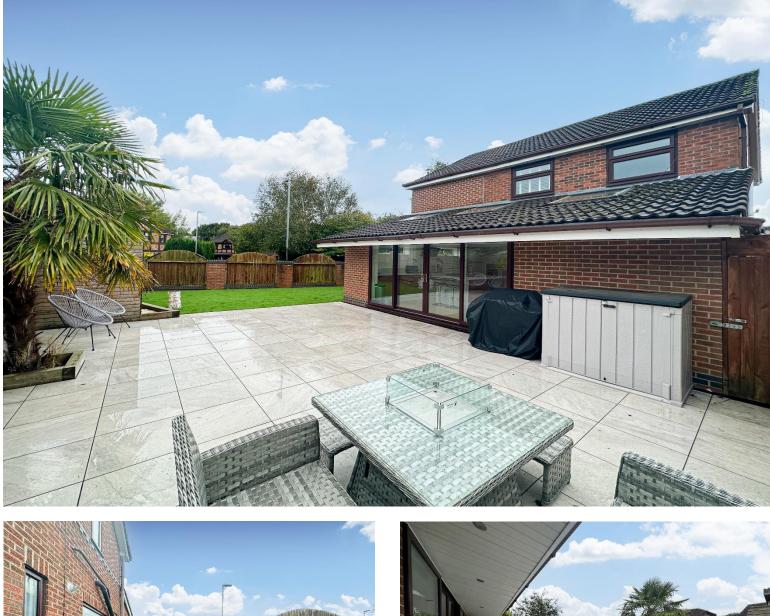

### Description

This stunning three bedroom detached property, enjoying a peaceful cul-de-sace location on Ruscar Close in the favoured residential area of Halewood, L26, is proudly presented to the sales market by appointed agents Move Residential. Boasting an imposing double frontage, this property offers expansive and immaculately presented living proportions throughout, promising to make an enviable future home for a very lucky family. An inviting entrance hall greets you into the property, leading through to a spacious family lounge which is awash with natural light courtesy of dual aspect windows. Finished in a tasteful décor featuring plush carpeting, this presents the perfect space to relax which feels both welcoming and stylish. At the heart of the home is a sensational open plan kitchen diner which offers the ultimate setting for social living, equally suited to enjoying family mealtimes and entertaining guests. The kitchen has evidently been designed to the highest specifications, complete with a range of sophisticated fitted base and wall units, complementary worktops offering plentiful surface space, and a selection of sleek integrated appliances. The spectacular centre island incorporates a breakfast bar offering the ideal spot for more casual dining and this immaculately presented room can comfortably accommodate both a dining table and sitting area. A set of sliding doors run the width of the space, offering views and access out to the rear garden and along with a skylights above, illuminate the room in daylight. Concluding the ground floor is a convenient WC. The property continues to impress as you ascend to the first floor where you will find three generously sized double bedrooms, both finished to an impeccable standard and receiving plenty of daylight. The second bedroom benefits from the added luxury of a deluxe ensuite shower room, and completing the interior of this wonderful home is a luxurious three-piece family bathroom suite, featuring a roll-top bathtub. Externally, the property is further enhanced by a substantial rear garden which offers a brilliant outdoor space for the whole household to enjoy. A vast and smartly flagged patio area presents a serene setting for al-fresco dining and entertaining, whilst a low maintenance artificial lawn provides ample room for recreational activities. To the front, a sizable driveway accommodates off-road parking.