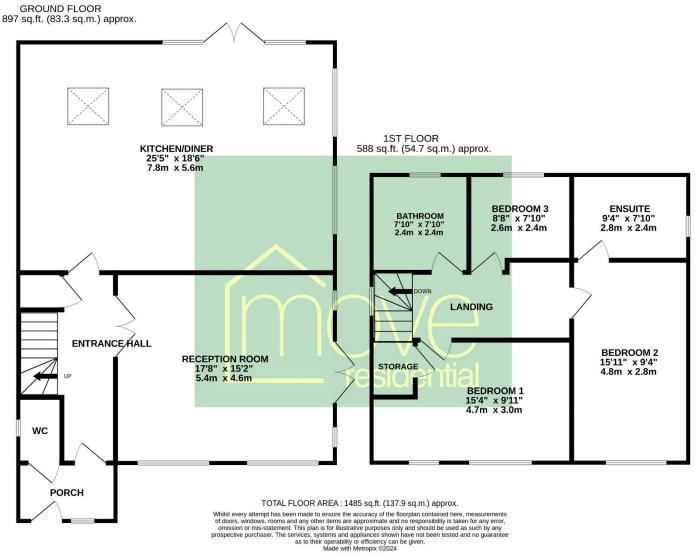

### Description

This stunning three bedroom detached property, enjoying a peaceful cul-de-sace location on Ruscar Close in the favoured residential area of Halewood, L26, is proudly presented to the sales market by appointed agents Move Residential. Boasting an imposing double frontage, this property offers expansive and immaculately presented living proportions throughout, promising to make an enviable future home for a very lucky family. An inviting entrance hall greets you into the property, leading through to a spacious family lounge which is awash with natural light courtesy of dual aspect windows. Finished in a tasteful décor featuring plush carpeting, this presents the perfect space to relax which feels both welcoming and stylish. At the heart of the home is a sensational open plan kitchen diner which offers the ultimate setting for social living, equally suited to enjoying family mealtimes and entertaining guests. The kitchen has evidently been designed to the highest specifications, complete with a range of sophisticated fitted base and wall units, complementary worktops offering plentiful surface space, and a selection of sleek integrated appliances. The spectacular centre island incorporates a breakfast bar offering the ideal spot for more casual dining and this immaculately presented room can comfortably accommodate both a dining table and sitting area. A set of sliding doors run the width of the space, offering views and access out to the rear garden and along with a skylights above, illuminate the room in daylight. Concluding the ground floor is a convenient WC. The property continues to impress as you ascend to the first floor where you will find three generously sized double bedrooms, both finished to an impeccable standard and receiving plenty of daylight. The second bedroom benefits from the added luxury of a deluxe ensuite shower room, and completing the interior of this wonderful home is a luxurious three-piece family bathroom suite, featuring a roll-top bathtub. Externally, the property is further enhanced by a substantial rear garden which offers a brilliant outdoor space for the whole household to enjoy. A vast and smartly flagged patio area presents a serene setting for al-fresco dining and entertaining, whilst a low maintenance artificial lawn provides ample room for recreational activities. To the front, a sizable driveway accommodates off-road parking.

#### Additional Information

These particulars are thought to be materially correct though their accuracy is not guaranteed and they do not form part of any contract. All measurements are approximate and we have not tested any fitted appliances, electrical or plumbing installation or central heating systems. Floor plans are for illustration purposes only and their accuracy is not guaranteed.