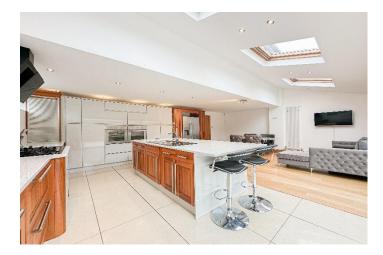

### Description

This stunning three bedroom detached property, enjoying a peaceful cul-de-sace location on Ruscar Close in the favoured residential area of Halewood, L26, is proudly presented to the sales market by appointed agents Move Residential. Boasting an imposing double frontage, this property offers expansive and immaculately presented living proportions throughout, promising to make an enviable future home for a very lucky family. An inviting entrance hall greets you into the property, leading through to a spacious family lounge which is awash with natural light courtesy of dual aspect windows. Finished in a tasteful décor featuring plush carpeting, this presents the perfect space to relax which feels both welcoming and stylish. At the heart of the home is a sensational open plan kitchen diner which offers the ultimate setting for social living, equally suited to enjoying family mealtimes and entertaining guests. The kitchen has evidently been designed to the highest specifications, complete with a range of sophisticated fitted base and wall units, complementary worktops offering plentiful surface space, and a selection of sleek integrated appliances. The spectacular centre island incorporates a breakfast bar offering the ideal spot for more casual dining and this immaculately presented room can comfortably accommodate both a dining table and sitting area. A set of sliding doors run the width of the space, offering views and access out to the rear garden and along with a skylights above, illuminate the room in daylight. Concluding the ground floor is a convenient WC. The property continues to impress as you ascend to the first floor where you will find three generously sized double bedrooms, both finished to an impeccable standard and receiving plenty of daylight. The second bedroom benefits from the added luxury of a deluxe ensuite shower room, and completing the interior of this wonderful home is a luxurious three-piece family bathroom suite, featuring a roll-top bathtub. Externally, the property is further enhanced by a substantial rear garden which offers a brilliant outdoor space for the whole household to enjoy. A vast and smartly flagged patio area presents a serene setting for al-fresco dining and entertaining, whilst a low maintenance artificial lawn provides ample room for recreational activities. To the front, a sizable driveway accommodates off-road parking.