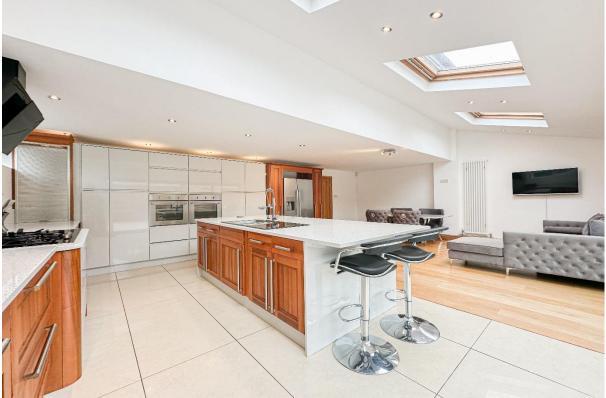

### Description

This stunning three bedroom detached property, enjoying a peaceful cul-de-sace location on Ruscar Close in the favoured residential area of Halewood, L26, is proudly presented to the sales market by appointed agents Move Residential. Boasting an imposing double frontage, this property offers expansive and immaculately presented living proportions throughout, promising to make an enviable future home for a very lucky family. An inviting entrance hall greets you into the property, leading through to a spacious family lounge which is awash with natural light courtesy of dual aspect windows. Finished in a tasteful décor featuring plush carpeting, this presents the perfect space to relax which feels both welcoming and stylish. At the heart of the home is a sensational open plan kitchen diner which offers the ultimate setting for social living, equally suited to enjoying family mealtimes and entertaining guests. The kitchen has evidently been designed to the highest specifications, complete with a range of sophisticated fitted base and wall units, complementary worktops offering plentiful surface space, and a selection of sleek integrated appliances. The spectacular centre island incorporates a breakfast bar offering the ideal spot for more casual dining and this immaculately presented room can comfortably accommodate both a dining table and sitting area. A set of sliding doors run the width of the space, offering views and access out to the rear garden and along with a skylights above, illuminate the room in daylight. Concluding the ground floor is a convenient WC. The property continues to impress as you ascend to the first floor where you will find three generously sized double bedrooms, both finished to an impeccable standard and receiving plenty of daylight. The second bedroom benefits from the added luxury of a deluxe ensuite shower room, and completing the interior of this wonderful home is a luxurious three-piece family bathroom suite, featuring a roll-top bathtub. Externally, the property is further enhanced by a substantial rear garden which offers a brilliant outdoor space for the whole household to enjoy. A vast and smartly flagged patio area presents a serene setting for al-fresco dining and entertaining, whilst a low maintenance artificial lawn provides ample room for recreational activities. To the front, a sizable driveway accommodates off-road parking.