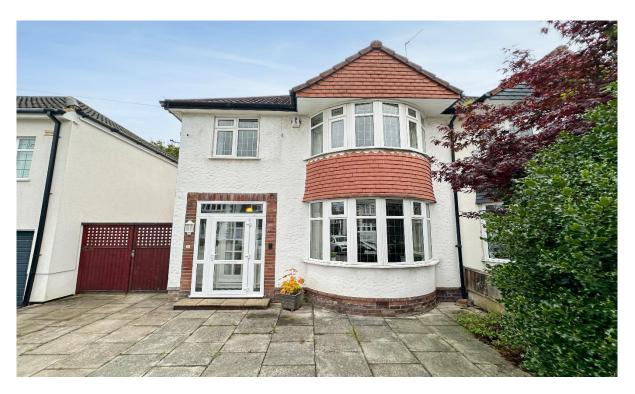

# Woolacombe Road, Childwall, Liverpool, L16 9JQ

- Wonderful Three Bedroom Semi Detached Residence
- Generous Living Proportions Bursting with Potential
- Welcoming Sitting Room, Morning Room & Kitchen
- Large Single Room, Shower Room & Boarded Loft
- Enviable Location in Sought-After Suburb of Childwall
- Entrance Hall & Spacious Bay-Fronted Dining Room
- Two Bright & Substantially Sized Double Bedrooms
- Charming Rear Garden, Off-Road Parking & Garage

### Description

Standing proudly on Woolacombe Road in the heart of the sought-after suburb of Childwall, L16, is this wonderful three bedroom semi detached residence, showcased to the sales market by appointed agents Move Residential. With some modernisation, this promises to make an exceptional forever home for a very lucky family, boasting generous and beautifully maintained living proportions throughout which are bursting with potential. Upon entering the residence, you are greeted by an inviting entrance hall which leads into a spacious front reception room. Awash with natural light courtesy of a walk-in bay window, this presents a delightful setting for enjoying family mealtimes and entertaining guests. This is followed by a substantial lounge which enjoys a huge window providing picturesque views out to the lovely garden, offering a welcoming space to relax and unwind. A bright and airy morning room leads into the kitchen which is complete with a range of fitted base and wall units.Ascending to the first floor you will find two generously sized double bedrooms along with a well-proportioned single room, each beautifully presented and receiving plenty of daylight. The two double bedrooms enjoy fitted wardrobes and the master room further benefits from a bay window featuring exquisite stained glass detailing. Accompanying the bedrooms is a family shower room featuring a walk-in shower unit, and completing the interior of this fantastic home is a fully boarded loft space with ladder access and a Velux window. Externally, the property is further enhanced by a substantial rear garden which boasts an open aspect, presenting an enchanting outdoor space for the whole household to enjoy. A vast neatly maintained lawn offers ample room for recreational activities and is surrounded by established greenery borders, whilst a flagged patio area offers the perfect spot for al-fresco dining during the summer months. To the front, a sizable driveway provides offroad parking, and a garage accommodates additional storage space.