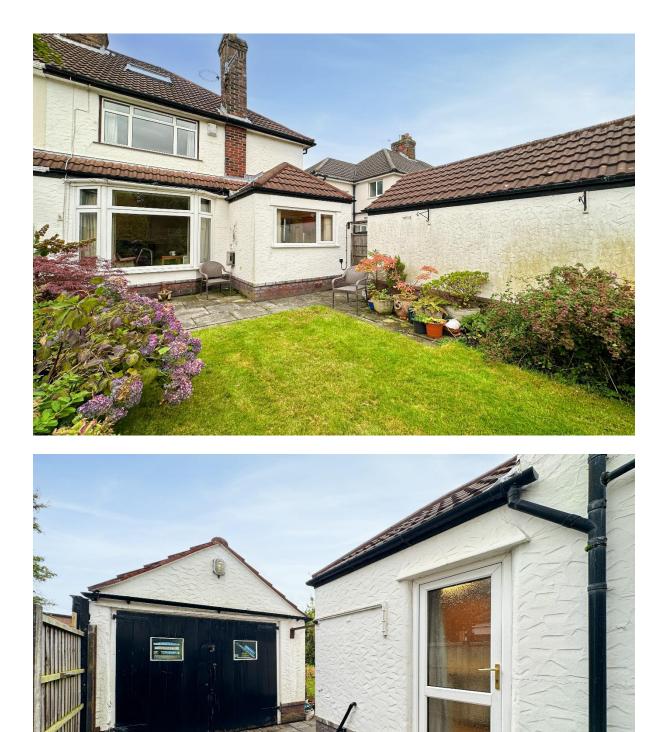

### Description

Standing proudly on Woolacombe Road in the heart of the sought-after suburb of Childwall, L16, is this wonderful three bedroom semi detached residence, showcased to the sales market by appointed agents Move Residential. With some modernisation, this promises to make an exceptional forever home for a very lucky family, boasting generous and beautifully maintained living proportions throughout which are bursting with potential. Upon entering the residence, you are greeted by an inviting entrance hall which leads into a spacious front reception room. Awash with natural light courtesy of a walk-in bay window, this presents a delightful setting for enjoying family mealtimes and entertaining guests. This is followed by a substantial lounge which enjoys a huge window providing picturesque views out to the lovely garden, offering a welcoming space to relax and unwind. A bright and airy morning room leads into the kitchen which is complete with a range of fitted base and wall units.Ascending to the first floor you will find two generously sized double bedrooms along with a well-proportioned single room, each beautifully presented and receiving plenty of daylight. The two double bedrooms enjoy fitted wardrobes and the master room further benefits from a bay window featuring exquisite stained glass detailing. Accompanying the bedrooms is a family shower room featuring a walk-in shower unit, and completing the interior of this fantastic home is a fully boarded loft space with ladder access and a Velux window. Externally, the property is further enhanced by a substantial rear garden which boasts an open aspect, presenting an enchanting outdoor space for the whole household to enjoy. A vast neatly maintained lawn offers ample room for recreational activities and is surrounded by established greenery borders, whilst a flagged patio area offers the perfect spot for al-fresco dining during the summer months. To the front, a sizable driveway provides offroad parking, and a garage accommodates additional storage space.