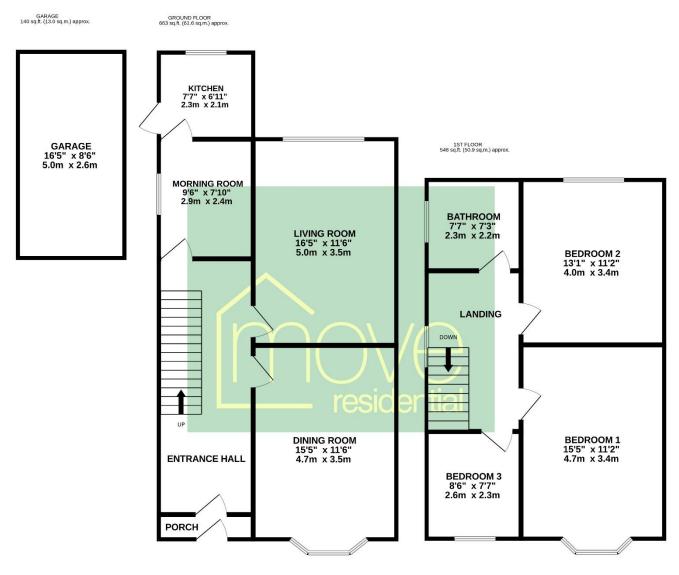

#### **Floor Plan**

TOTAL FLOOR AREA : 1352 sq.ft. (125.6 sq.m.) approx.

Whilst every attempt has been made to ensure the accuracy of the floorplan contained here, measurements of doors, windows, rooms and any other items are approximate and no responsibility is taken for any error, omission or mis-statement. This plan is for illustrative purposes only and should be used as such by any prospective purchaser. The services, systems and appliances shown have not been tested and no guarantee as to their operability or efficiency can be given. Made with Metropix ©2024