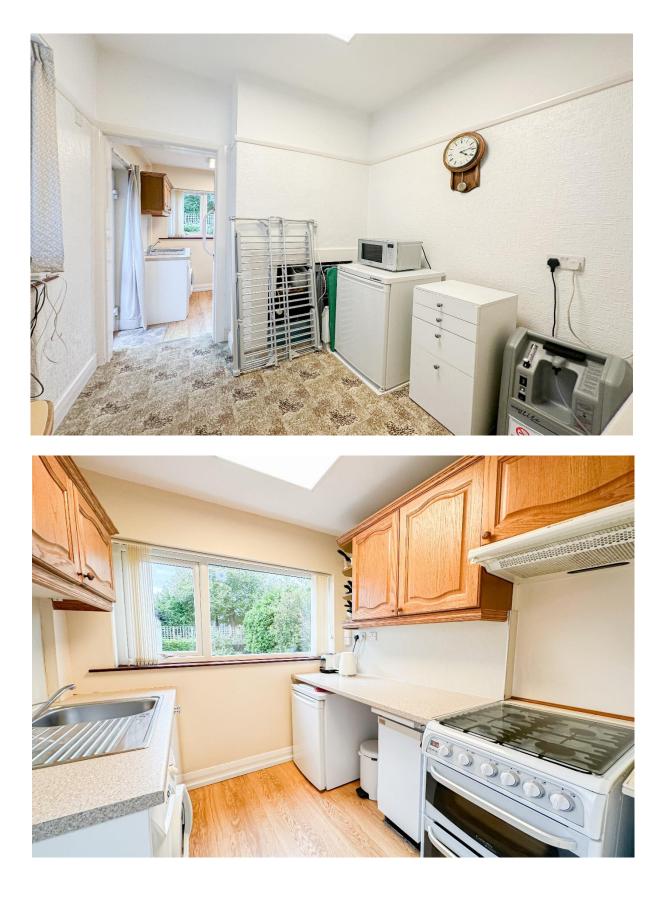

### Description

Standing proudly on Woolacombe Road in the heart of the sought-after suburb of Childwall, L16, is this wonderful three bedroom semi detached residence, showcased to the sales market by appointed agents Move Residential. With some modernisation, this promises to make an exceptional forever home for a very lucky family, boasting generous and beautifully maintained living proportions throughout which are bursting with potential. Upon entering the residence, you are greeted by an inviting entrance hall which leads into a spacious front reception room. Awash with natural light courtesy of a walk-in bay window, this presents a delightful setting for enjoying family mealtimes and entertaining guests. This is followed by a substantial lounge which enjoys a huge window providing picturesque views out to the lovely garden, offering a welcoming space to relax and unwind. A bright and airy morning room leads into the kitchen which is complete with a range of fitted base and wall units.Ascending to the first floor you will find two generously sized double bedrooms along with a well-proportioned single room, each beautifully presented and receiving plenty of daylight. The two double bedrooms enjoy fitted wardrobes and the master room further benefits from a bay window featuring exquisite stained glass detailing. Accompanying the bedrooms is a family shower room featuring a walk-in shower unit, and completing the interior of this fantastic home is a fully boarded loft space with ladder access and a Velux window. Externally, the property is further enhanced by a substantial rear garden which boasts an open aspect, presenting an enchanting outdoor space for the whole household to enjoy. A vast neatly maintained lawn offers ample room for recreational activities and is surrounded by established greenery borders, whilst a flagged patio area offers the perfect spot for al-fresco dining during the summer months. To the front, a sizable driveway provides offroad parking, and a garage accommodates additional storage space.