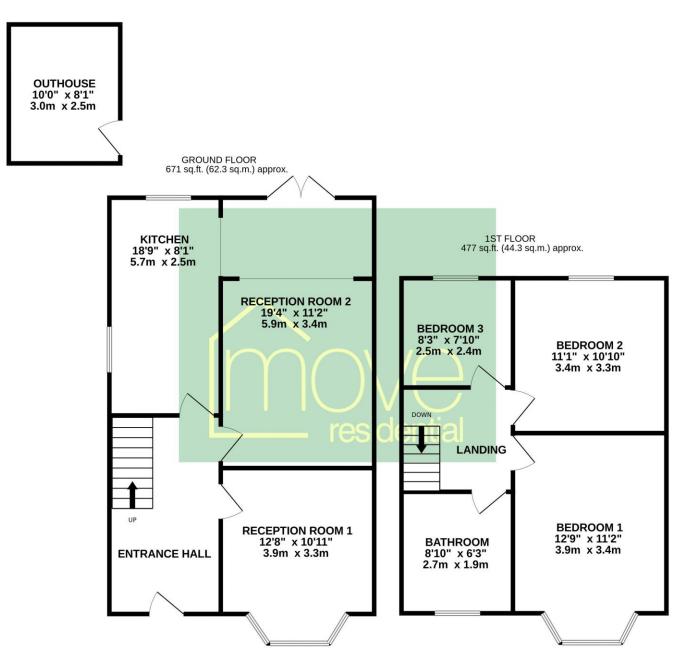

#### Floor Plan

TOTAL FLOOR AREA: 1148 sq.ft. (106.6 sq.m.) approx.

Whilst every attempt has been made to ensure the accuracy of the floorplan contained here, measurements of doors, windows, rooms and any other items are approximate and no responsibility is taken for any error, omission or mis-statement. This plan is for illustrative purposes only and should be used as such by any prospective purchaser. The services, systems and appliances shown have not been tested and no guarantee as to their operability or efficiency can be given.