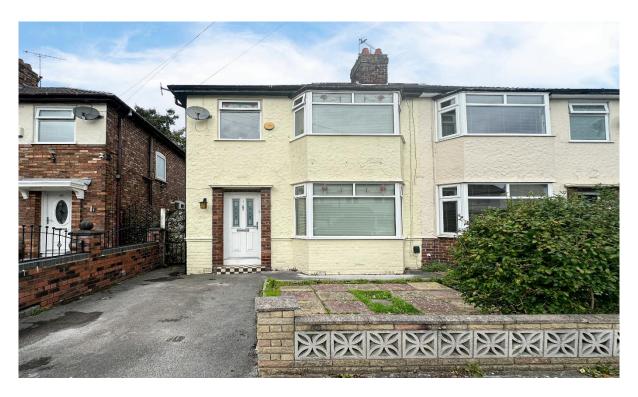

## Walsingham Road, Childwall, Liverpool, L16 3NT

- Stunning Three Bedroom Semi Detached Property
- Generous & Immaculately Presented Throughout
- Second Reception Room & Modern Fitted Kitchen
- Contemporary Style Three-Piece Family Bathroom
- Enviable Location in Sought-After Area of Childwall
- Entrance Hall & Welcoming Bay-Fronted Lounge
- Two Spacious Double Bedrooms & Large Single
- Fantastic Garden to the Rear & Off-Road Parking

### **Description**

Move Residential are thrilled to showcase to the sales market this stunning three bedroom semi detached home, located on Walsingham Road in the highly sought-after suburb of Childwall, L16. The property offers generous living proportions finished to an impeccable standard throughout, promising to make a fabulous future home for a very lucky family. You are greeted into the property by an inviting entrance hall which leads you though to a spacious and beautifully presented family lounge. Finished in a tasteful décor and awash with natural light courtesy of a walk-in bay window, this presents a welcoming space to relax and unwind. Following this is a second extended reception room which accommodates both a sitting and dining area, presenting a delightful social space for family living, enjoying an eyecatching feature fireplace and a set of french doors to the rear which offer views and access out to the garden and illuminate the space in daylight. This flows seamlessly into an extended modern kitchen complete with a range of stylish fitted base and wall units and complementary worktops providing plentiful surface space. This home continues to impress as you ascend to the first floor which offers two generously sized double bedrooms and a well-proportioned single room, each finished to an excellent standard featuring plush carpeting throughout and receiving plenty of natural light. Adding the finishing touch to the interior of this wonderful home is a contemporary style three-piece family bathroom suite. Externally, the property is enhanced by an expansive rear garden which offers a fantastic outdoor space for the whole household to enjoy. A neatly maintained lawn offers ample room for recreational activities whilst a raised decking area provides a serene spot for al-fresco dining. There is an outhouse accommodating additional storage space and the garden further benefits from direct access to the vast playing fields which it backs onto. To the front, a sizable driveway provides off-road parking.