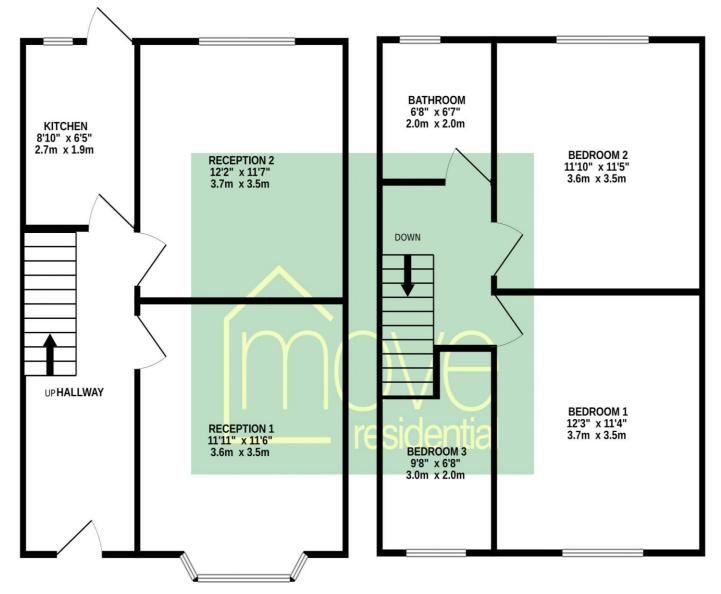

Offers in Excess of  $\pounds 285,000 - No$  Onward Chain

**Floor Plan** 

1ST FLOOR 428 sq.ft. (39.7 sq.m.) approx.

#### TOTAL FLOOR AREA : 862 sq.ft. (80.1 sq.m.) approx.

Whilst every attempt has been made to ensure the accuracy of the floorplan contained here, measurements of doors, windows, rooms and any other items are approximate and no responsibility is taken for any error, omis-statement. This plan is for illustrative purposes only and should be used as such by any prospective purchaser. The services, systems and appliances shown have not been tested and no guarantee as to their operability or efficiency can be given. Made with Metropix ©2024