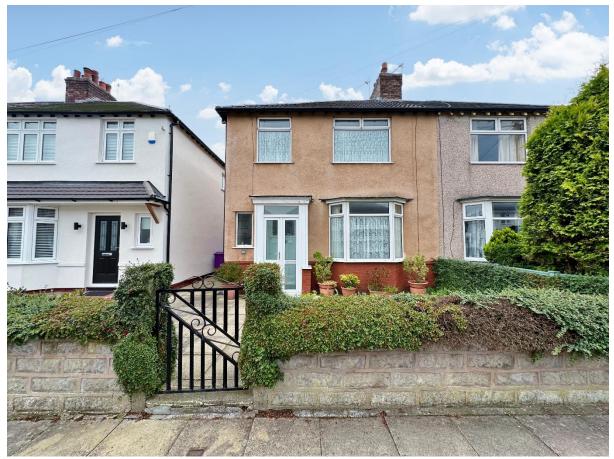

# Terence Road, Childwall, Liverpool L16 8NW

- Traditional Three Bedroom Semi Detached Property
- Located in the Highly Sought After Area of Childwall, L16
- Hallway, Two Reception Rooms and a Fitted Kitchen
- Large Enclosed Garden with Patio and Lawned Areas
- Offered to the Sales Market with No Onward Chain
- Well Planned and Maintained Living Accommodation
- Three Sizeable Bedrooms and a Shower Room
- Closer Inspection Strongly Recommended

### Description

New to the market with no onward chain, Move Residential are delighted to present this traditional three bedroom semi detached home situated in the sought-after suburb of Childwall, L16. Well planned this spacious accommodation briefly comprises an entrance hallway, two good sized reception rooms and a kitchen. The first floor offers two double bedrooms, a single room, and shower room. Further benefiting from a low maintenance front garden and to the rear a generous sized enclosed garden mainly laid to lawn with patio areas. Located within easy reach of amenities, transport links and excellent schools for all age groups. A closer inspection is strongly recommended.