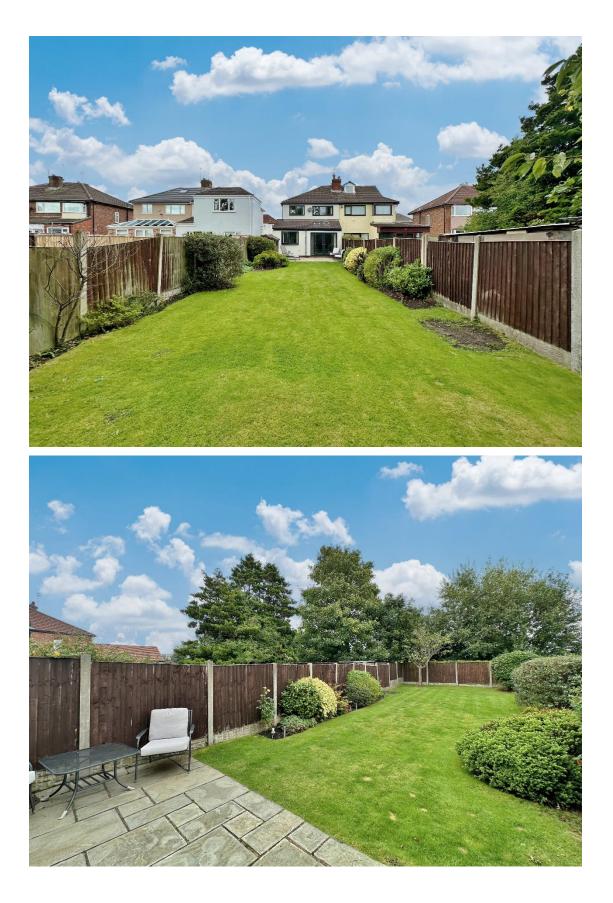

## Description

Executive three bedroom extended semi detached home with large rear garden situated in the sought after residential area of Swanside, L14 is presented to the sales market by Move Residential. Immaculately presented with a neutral décor throughout this exceptional home offers well planned family living accommodation which must be viewed to be appreciated in full. In brief you have a hallway, front reception room with curved bay window and a large rear reception room with velux windows and patio doors opening to the delightful rear garden. Completing the ground floor you have a modern kitchen fitted with stylish units, complimentary work tops and appliances. To the first floor you have two double bedrooms, third bedroom and a shower room. Further benefiting from off road parking, double glazing and gas central heating. The aforementioned garden encapsulates this home perfectly, generous in size with sweeping lawn, patio area and mature planting beds, a perfect space for entertaining or relaxing.