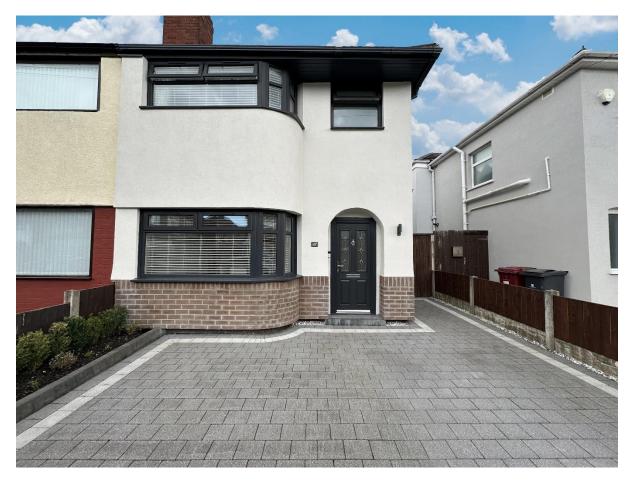

## Reva Road, Swanside, Liverpool L14 6UA

- Extended and Modernised Three Bedroom Semi Detached Home
- Immaculately Presented and Well Appointed Throughout
- Three Well Proportioned Bedrooms and a Shower Room
- Situated in the Popular Residential Area of Swanside, L14
- Generous Sized Plot with a Beautifully Manicured Rear Garden
- Hallway, Two Reception Rooms and a Modern Fitted Kitchen
- Off Road Parking, Double Glazing and Gas Central Heating
- Close to Local Amenities, Transport Links and Excellent Schools

## Description

Executive three bedroom extended semi detached home with large rear garden situated in the sought after residential area of Swanside, L14 is presented to the sales market by Move Residential. Immaculately presented with a neutral décor throughout this exceptional home offers well planned family living accommodation which must be viewed to be appreciated in full. In brief you have a hallway, front reception room with curved bay window and a large rear reception room with velux windows and patio doors opening to the delightful rear garden. Completing the ground floor you have a modern kitchen fitted with stylish units, complimentary work tops and appliances. To the first floor you have two double bedrooms, third bedroom and a shower room. Further benefiting from off road parking, double glazing and gas central heating. The aforementioned garden encapsulates this home perfectly, generous in size with sweeping lawn, patio area and mature planting beds, a perfect space for entertaining or relaxing.