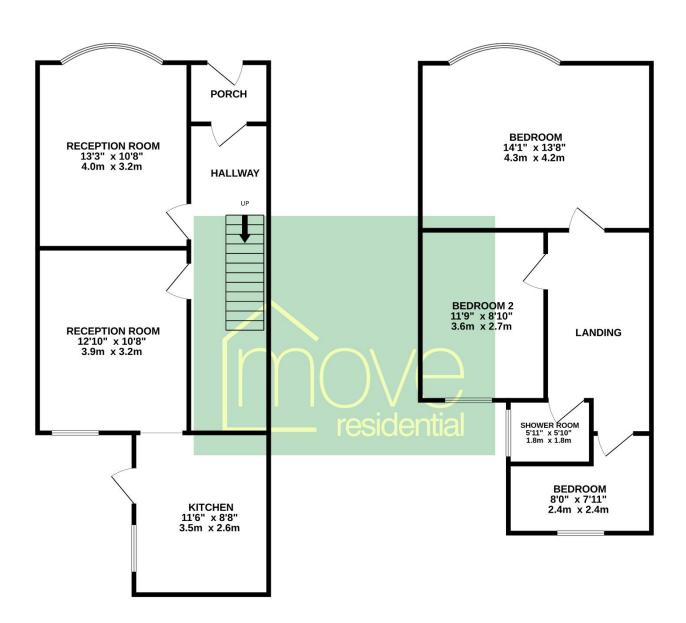

Offers in Excess of £180,000 – No Onward Chain

GROUND FLOOR 537 sq.ft. (49.9 sq.m.) approx.

1ST FLOOR 486 sq.ft. (45.1 sq.m.) approx.

## Description

Offered for sale with no onward chain, Move Residential are delighted to present to the sales market this three bedroom mid terrace property situated in the popular residential area of Wavertree, L15. Well maintained and appointed with a neutral theme throughout, the property briefly comprises an entrance hall, bay fronted lounge and a rear reception room which opens to a well fitted kitchen. The first floor offers two double bedrooms, a single room, and a family bathroom suite. Further benefiting from double glazing, gas central heating and enclosed rear yard.