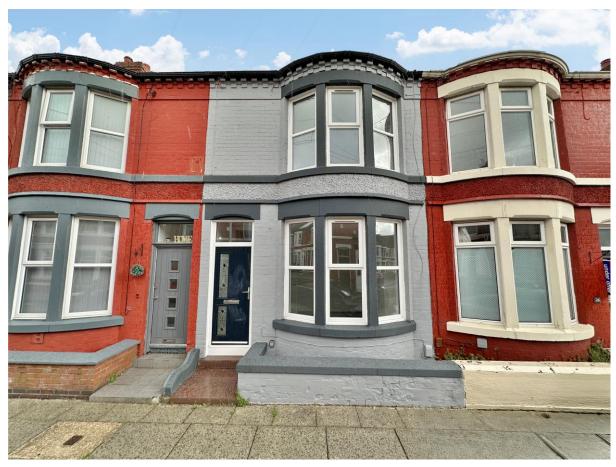

## Westdale Road, Wavertree, Liverpool L15 4HS

- Bay Fronted Three Bedroom Mid Terraced Property
- Well Appointed with a Neutral Theme Throughout
- Rear Reception Opening to a Modern Kitchen
- Contemporary First Floor Shower Room
- Offered to the Sales Market with No Onward Chain
- Welcoming Hallway and Large Bay Fronted Lounge
- Two Double Bedrooms and Third Bedroom
- Sought After Area of Wavertree, L15

## Description

Offered for sale with no onward chain, Move Residential are delighted to present to the sales market this three bedroom mid terrace property situated in the popular residential area of Wavertree, L15. Well maintained and appointed with a neutral theme throughout, the property briefly comprises an entrance hall, bay fronted lounge and a rear reception room which opens to a well fitted kitchen. The first floor offers two double bedrooms, a single room, and a family bathroom suite. Further benefiting from double glazing, gas central heating and enclosed rear yard.