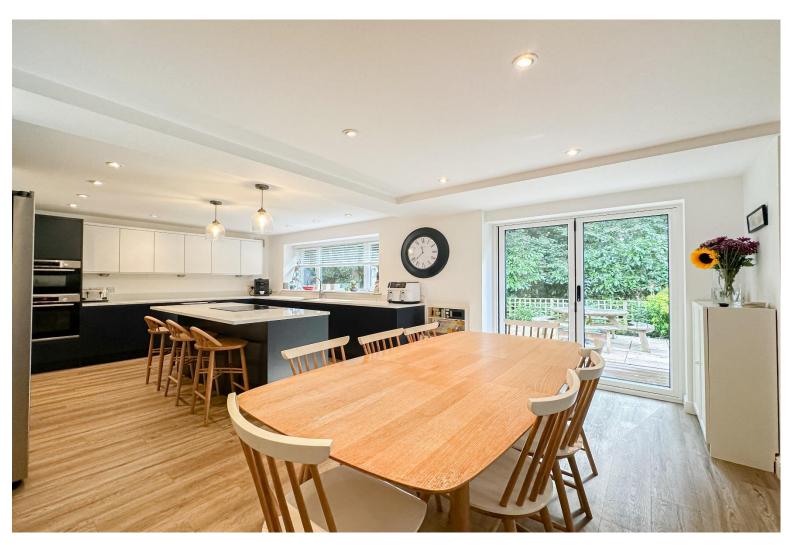

## **Description**

Standing proudly on Westbury Close in the highly desirable area of Otterspool, L17, is this magnificent four bedroom detached family residence, showcased to the sales market by appointed agents Move Residential. Boasting an imposing frontage, this property has been substantially extended, offering expansive living proportions which have been finished to an immaculate standard throughout, promising to make an exceptional future home for a very lucky family. Upon entering the residence, you are greeted by an inviting entrance hall, boasting an attractive wood style flooring which can be found throughout the ground floor, and leading through to a spacious family lounge. Awash with natural light courtesy of a bay window and finished in a tasteful neutral décor, this presents a welcoming space to relax with family and friends. Opposite is a bright and airy study, perfect for those who work remotely, and at the heart of the home is a spectacular extended open plan kitchen dining and living area, which is certain to impress even the most discerning of buyers, presenting the ultimate space for sociable family living. The kitchen has evidently been designed to the highest of specifications, complete with a range of stylish fitted base and wall units, complementary worktops providing plentiful surface space, and a range of sleek integrated appliances. The centre island incorporates a breakfast bar, offering the perfect spot for more casual dining, and there is ample room to accommodate a substantial dining table in front of bifold doors which offer views and access out to the rear garden. A cosy sitting area completes this versatile and immaculately presented space, equally suited to enjoying intimate mealtimes and hosting on a larger scale. Concluding the ground floor is a well-equipped utility room featuring fitted storage units and worktops, along with a convenient WC. The exceptional quality continues to the first floor where you will find four generously sized double bedrooms, each finished to an impeccable standard and receiving an abundance of natural light. The master bedroom and second bedroom enjoy the added luxury of private ensuite facilities, and completing the interior this wonderful home is a luxurious family shower room, featuring chic tiling to the walls and floor. Externally, the residence further benefits from a sizable rear garden which presents a fantastic outdoor space for the whole household to enjoy, with tall leafy trees beyond offering privacy and seclusion. A neatly maintained lawn provides room for recreational activities, whilst a smartly flagged patio area and raised decking offer the perfect spot for enjoying alfresco dining. To the front a well-maintained paved driveway accommodates off-road parking for two vehicles.