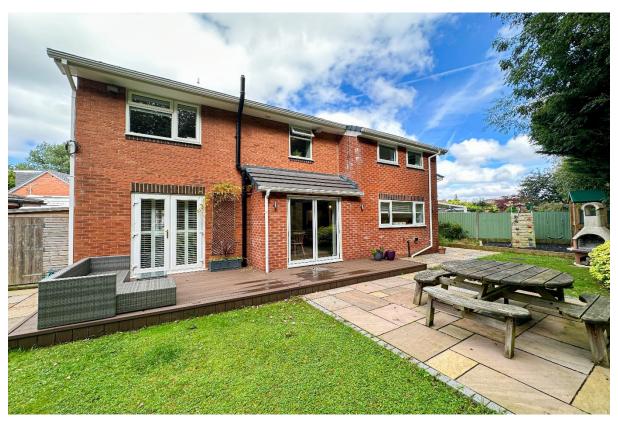

## **Description**

Standing proudly on Westbury Close in the highly desirable area of Otterspool, L17, is this magnificent four bedroom detached family residence, showcased to the sales market by appointed agents Move Residential. Boasting an imposing frontage, this property has been substantially extended, offering expansive living proportions which have been finished to an immaculate standard throughout, promising to make an exceptional future home for a very lucky family. Upon entering the residence, you are greeted by an inviting entrance hall, boasting an attractive wood style flooring which can be found throughout the ground floor, and leading through to a spacious family lounge. Awash with natural light courtesy of a bay window and finished in a tasteful neutral décor, this presents a welcoming space to relax with family and friends. Opposite is a bright and airy study, perfect for those who work remotely, and at the heart of the home is a spectacular extended open plan kitchen dining and living area, which is certain to impress even the most discerning of buyers, presenting the ultimate space for sociable family living. The kitchen has evidently been designed to the highest of specifications, complete with a range of stylish fitted base and wall units, complementary worktops providing plentiful surface space, and a range of sleek integrated appliances. The centre island incorporates a breakfast bar, offering the perfect spot for more casual dining, and there is ample room to accommodate a substantial dining table in front of bifold doors which offer views and access out to the rear garden. A cosy sitting area completes this versatile and immaculately presented space, equally suited to enjoying intimate mealtimes and hosting on a larger scale. Concluding the ground floor is a well-equipped utility room featuring fitted storage units and worktops, along with a convenient WC. The exceptional quality continues to the first floor where you will find four generously sized double bedrooms, each finished to an impeccable standard and receiving an abundance of natural light. The master bedroom and second bedroom enjoy the added luxury of private ensuite facilities, and completing the interior this wonderful home is a luxurious family shower room, featuring chic tiling to the walls and floor. Externally, the residence further benefits from a sizable rear garden which presents a fantastic outdoor space for the whole household to enjoy, with tall leafy trees beyond offering privacy and seclusion. A neatly maintained lawn provides room for recreational activities, whilst a smartly flagged patio area and raised decking offer the perfect spot for enjoying alfresco dining. To the front a well-maintained paved driveway accommodates off-road parking for two vehicles.