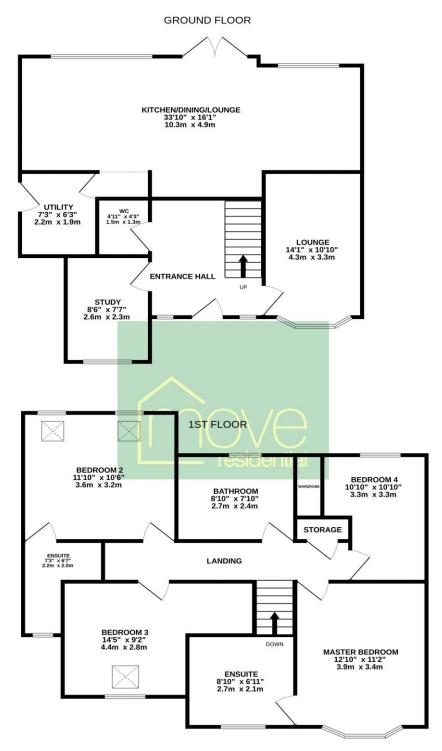

### Floor Plan

TOTAL FLOOR AREA: 1371 sq.ft. (127.4 sq.m.) approx.

Whilst every attempt has been made to ensure the accuracy of the floorplan contained here, measurements of doors, windows, rooms and any other items are approximate and no responsibility is taken for any error, omission or mis-statement. This plan is for illustrative purposes only and should be used as such by any prospective purchaser. The services, systems and appliances shown have not been tested and no guarantee as to their operability or efficiency can be given.