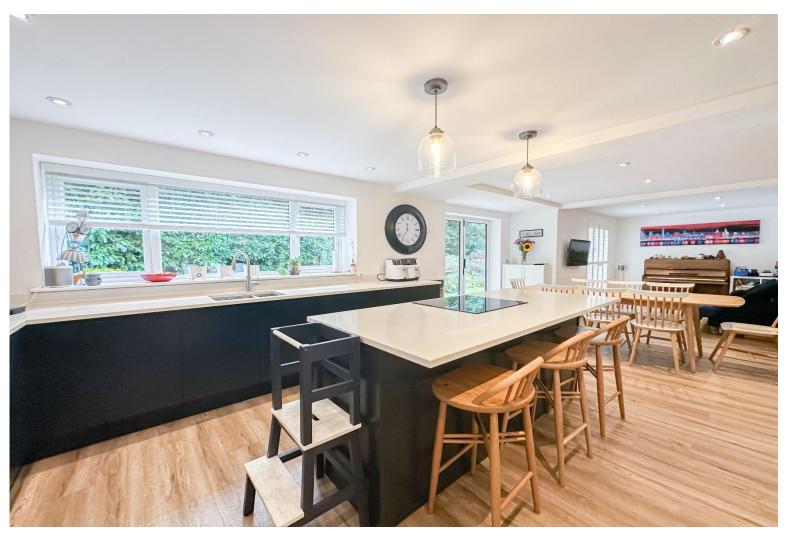

## **Description**

Standing proudly on Westbury Close in the highly desirable area of Otterspool, L17, is this magnificent four bedroom detached family residence, showcased to the sales market by appointed agents Move Residential. Boasting an imposing frontage, this property has been substantially extended, offering expansive living proportions which have been finished to an immaculate standard throughout, promising to make an exceptional future home for a very lucky family. Upon entering the residence, you are greeted by an inviting entrance hall, boasting an attractive wood style flooring which can be found throughout the ground floor, and leading through to a spacious family lounge. Awash with natural light courtesy of a bay window and finished in a tasteful neutral décor, this presents a welcoming space to relax with family and friends. Opposite is a bright and airy study, perfect for those who work remotely, and at the heart of the home is a spectacular extended open plan kitchen dining and living area, which is certain to impress even the most discerning of buyers, presenting the ultimate space for sociable family living. The kitchen has evidently been designed to the highest of specifications, complete with a range of stylish fitted base and wall units, complementary worktops providing plentiful surface space, and a range of sleek integrated appliances. The centre island incorporates a breakfast bar, offering the perfect spot for more casual dining, and there is ample room to accommodate a substantial dining table in front of bifold doors which offer views and access out to the rear garden. A cosy sitting area completes this versatile and immaculately presented space, equally suited to enjoying intimate mealtimes and hosting on a larger scale. Concluding the ground floor is a well-equipped utility room featuring fitted storage units and worktops, along with a convenient WC. The exceptional quality continues to the first floor where you will find four generously sized double bedrooms, each finished to an impeccable standard and receiving an abundance of natural light. The master bedroom and second bedroom enjoy the added luxury of private ensuite facilities, and completing the interior this wonderful home is a luxurious family shower room, featuring chic tiling to the walls and floor. Externally, the residence further benefits from a sizable rear garden which presents a fantastic outdoor space for the whole household to enjoy, with tall leafy trees beyond offering privacy and seclusion. A neatly maintained lawn provides room for recreational activities, whilst a smartly flagged patio area and raised decking offer the perfect spot for enjoying alfresco dining. To the front a well-maintained paved driveway accommodates off-road parking for two vehicles.