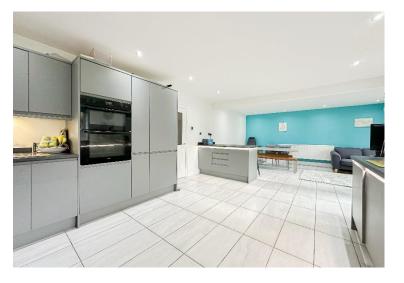

## Description

Nestled within an exclusive gated estate on Camp Road in the ever-desirable suburb of Woolton, L25, is this exceptional five bedroom detached residence, proudly showcased to the sales market by appointed agents Move Residential. Accessed via secure electronically operated gates, the property boasts an exquisite frontage and offers expansive and impeccably presented living proportions throughout, promising to make a truly incomparable forever home for a very lucky family. Upon entering the residence, you are greeted by an inviting entrance hall which leads through to a spacious family lounge, flooded with natural light courtesy of a box bay window. Finished in a tasteful décor with plush carpeting, and featuring an eye-catching fireplace, this presents the perfect space to relax with family and friends which exudes both luxury and comfort. Opposite is a second bright and well-presented sitting room which would make a brilliant office space for those who work from home, or alternatively a delightful playroom. At the heart of the home is a spectacular open plan kitchen dining and living space which is certain to impress even the most discerning of buyers. The kitchen has evidently been designed to the very highest specifications, complete with a range of sleek fitted base and wall units, complementary worktops providing plentiful surface space, and a selection of integrated appliances. A breakfast bar offers the ideal spot for more casual dining and there is ample room to accommodate a substantial dining table, as well as a sitting area, ideally positioned in front of french doors providing views and access out to the rear garden, illuminating the room in daylight. This versatile room offers the ultimate space for sociable living, equally suited to enjoying family mealtimes as well as entertaining guests. Completing the ground floor is a contemporary style shower room. The outstanding quality continues to the first floor where you will discover a grand total of five generously sized double bedrooms. Each room receives an abundance of natural light, and has been finished to an excellent standard, featuring plush carpeting throughout. The master bedroom enjoys the added luxury of a deluxe ensuite bathroom as well as french doors out to a wrought iron balcony. Concluding the interior of this wonderful home is a modern three-piece family shower room. Externally, the property is further enhanced by a sizable rear garden which provides a delightful outdoor space for the whole household to enjoy. A low maintenance artificial lawn offers plentiful room for recreational activities whilst a smartly paved patio area presents the perfect spot for enjoying al-fresco dining and entertaining during the summer months. To the front, a substantial driveway accommodates ample off-road parking, whilst a detached garage offers plenty of additional storage space.