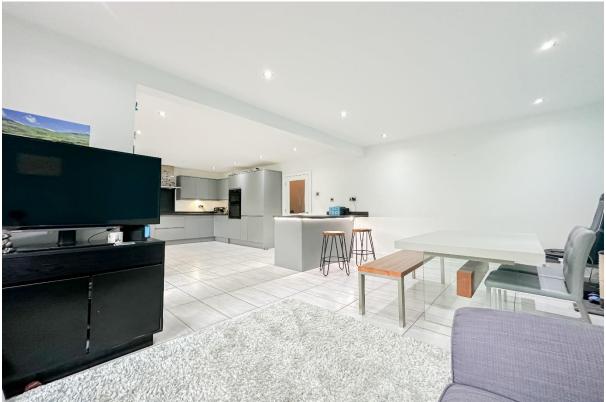

## Description

Nestled within an exclusive gated estate on Camp Road in the ever-desirable suburb of Woolton, L25, is this exceptional five bedroom detached residence, proudly showcased to the sales market by appointed agents Move Residential. Accessed via secure electronically operated gates, the property boasts an exquisite frontage and offers expansive and impeccably presented living proportions throughout, promising to make a truly incomparable forever home for a very lucky family. Upon entering the residence, you are greeted by an inviting entrance hall which leads through to a spacious family lounge, flooded with natural light courtesy of a box bay window. Finished in a tasteful décor with plush carpeting, and featuring an eye-catching fireplace, this presents the perfect space to relax with family and friends which exudes both luxury and comfort. Opposite is a second bright and well-presented sitting room which would make a brilliant office space for those who work from home, or alternatively a delightful playroom. At the heart of the home is a spectacular open plan kitchen dining and living space which is certain to impress even the most discerning of buyers. The kitchen has evidently been designed to the very highest specifications, complete with a range of sleek fitted base and wall units, complementary worktops providing plentiful surface space, and a selection of integrated appliances. A breakfast bar offers the ideal spot for more casual dining and there is ample room to accommodate a substantial dining table, as well as a sitting area, ideally positioned in front of french doors providing views and access out to the rear garden, illuminating the room in daylight. This versatile room offers the ultimate space for sociable living, equally suited to enjoying family mealtimes as well as entertaining guests. Completing the ground floor is a contemporary style shower room. The outstanding quality continues to the first floor where you will discover a grand total of five generously sized double bedrooms. Each room receives an abundance of natural light, and has been finished to an excellent standard, featuring plush carpeting throughout. The master bedroom enjoys the added luxury of a deluxe ensuite bathroom as well as french doors out to a wrought iron balcony. Concluding the interior of this wonderful home is a modern three-piece family shower room. Externally, the property is further enhanced by a sizable rear garden which provides a delightful outdoor space for the whole household to enjoy. A low maintenance artificial lawn offers plentiful room for recreational activities whilst a smartly paved patio area presents the perfect spot for enjoying al-fresco dining and entertaining during the summer months. To the front, a substantial driveway accommodates ample off-road parking, whilst a detached garage offers plenty of additional storage space.