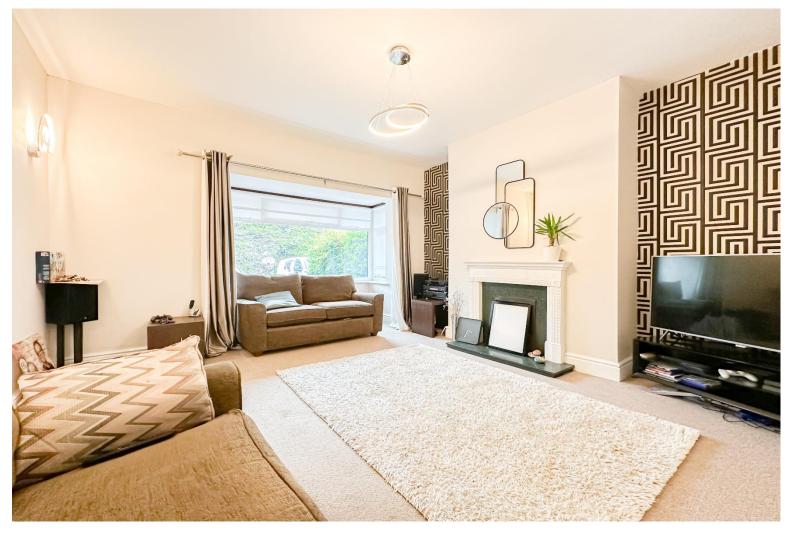

## Description

Nestled within an exclusive gated estate on Camp Road in the ever-desirable suburb of Woolton, L25, is this exceptional five bedroom detached residence, proudly showcased to the sales market by appointed agents Move Residential. Accessed via secure electronically operated gates, the property boasts an exquisite frontage and offers expansive and impeccably presented living proportions throughout, promising to make a truly incomparable forever home for a very lucky family. Upon entering the residence, you are greeted by an inviting entrance hall which leads through to a spacious family lounge, flooded with natural light courtesy of a box bay window. Finished in a tasteful décor with plush carpeting, and featuring an eye-catching fireplace, this presents the perfect space to relax with family and friends which exudes both luxury and comfort. Opposite is a second bright and well-presented sitting room which would make a brilliant office space for those who work from home, or alternatively a delightful playroom. At the heart of the home is a spectacular open plan kitchen dining and living space which is certain to impress even the most discerning of buyers. The kitchen has evidently been designed to the very highest specifications, complete with a range of sleek fitted base and wall units, complementary worktops providing plentiful surface space, and a selection of integrated appliances. A breakfast bar offers the ideal spot for more casual dining and there is ample room to accommodate a substantial dining table, as well as a sitting area, ideally positioned in front of french doors providing views and access out to the rear garden, illuminating the room in daylight. This versatile room offers the ultimate space for sociable living, equally suited to enjoying family mealtimes as well as entertaining guests. Completing the ground floor is a contemporary style shower room. The outstanding quality continues to the first floor where you will discover a grand total of five generously sized double bedrooms. Each room receives an abundance of natural light, and has been finished to an excellent standard, featuring plush carpeting throughout. The master bedroom enjoys the added luxury of a deluxe ensuite bathroom as well as french doors out to a wrought iron balcony. Concluding the interior of this wonderful home is a modern three-piece family shower room. Externally, the property is further enhanced by a sizable rear garden which provides a delightful outdoor space for the whole household to enjoy. A low maintenance artificial lawn offers plentiful room for recreational activities whilst a smartly paved patio area presents the perfect spot for enjoying al-fresco dining and entertaining during the summer months. To the front, a substantial driveway accommodates ample off-road parking, whilst a detached garage offers plenty of additional storage space.