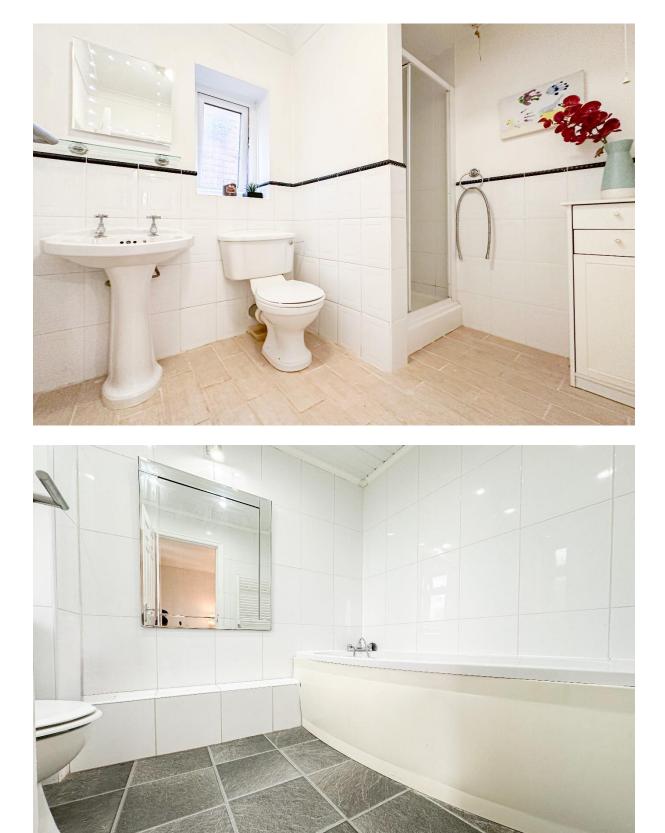

## Description

Nestled within an exclusive gated estate on Camp Road in the ever-desirable suburb of Woolton, L25, is this exceptional five bedroom detached residence, proudly showcased to the sales market by appointed agents Move Residential. Accessed via secure electronically operated gates, the property boasts an exquisite frontage and offers expansive and impeccably presented living proportions throughout, promising to make a truly incomparable forever home for a very lucky family. Upon entering the residence, you are greeted by an inviting entrance hall which leads through to a spacious family lounge, flooded with natural light courtesy of a box bay window. Finished in a tasteful décor with plush carpeting, and featuring an eye-catching fireplace, this presents the perfect space to relax with family and friends which exudes both luxury and comfort. Opposite is a second bright and well-presented sitting room which would make a brilliant office space for those who work from home, or alternatively a delightful playroom. At the heart of the home is a spectacular open plan kitchen dining and living space which is certain to impress even the most discerning of buyers. The kitchen has evidently been designed to the very highest specifications, complete with a range of sleek fitted base and wall units, complementary worktops providing plentiful surface space, and a selection of integrated appliances. A breakfast bar offers the ideal spot for more casual dining and there is ample room to accommodate a substantial dining table, as well as a sitting area, ideally positioned in front of french doors providing views and access out to the rear garden, illuminating the room in daylight. This versatile room offers the ultimate space for sociable living, equally suited to enjoying family mealtimes as well as entertaining guests. Completing the ground floor is a contemporary style shower room. The outstanding quality continues to the first floor where you will discover a grand total of five generously sized double bedrooms. Each room receives an abundance of natural light, and has been finished to an excellent standard, featuring plush carpeting throughout. The master bedroom enjoys the added luxury of a deluxe ensuite bathroom as well as french doors out to a wrought iron balcony. Concluding the interior of this wonderful home is a modern three-piece family shower room. Externally, the property is further enhanced by a sizable rear garden which provides a delightful outdoor space for the whole household to enjoy. A low maintenance artificial lawn offers plentiful room for recreational activities whilst a smartly paved patio area presents the perfect spot for enjoying al-fresco dining and entertaining during the summer months. To the front, a substantial driveway accommodates ample off-road parking, whilst a detached garage offers plenty of additional storage space.