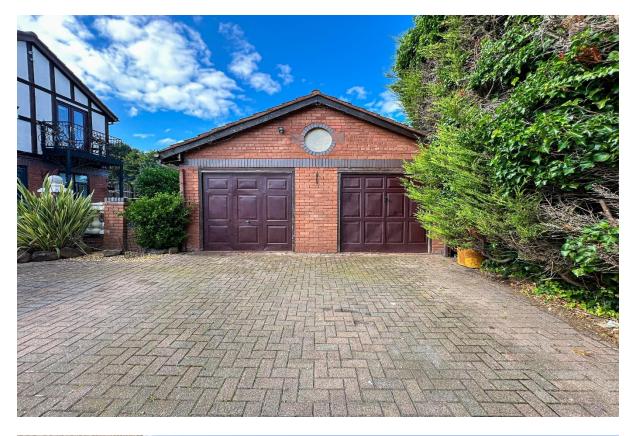

## Description

Nestled within an exclusive gated estate on Camp Road in the ever-desirable suburb of Woolton, L25, is this exceptional five bedroom detached residence, proudly showcased to the sales market by appointed agents Move Residential. Accessed via secure electronically operated gates, the property boasts an exquisite frontage and offers expansive and impeccably presented living proportions throughout, promising to make a truly incomparable forever home for a very lucky family. Upon entering the residence, you are greeted by an inviting entrance hall which leads through to a spacious family lounge, flooded with natural light courtesy of a box bay window. Finished in a tasteful décor with plush carpeting, and featuring an eye-catching fireplace, this presents the perfect space to relax with family and friends which exudes both luxury and comfort. Opposite is a second bright and well-presented sitting room which would make a brilliant office space for those who work from home, or alternatively a delightful playroom. At the heart of the home is a spectacular open plan kitchen dining and living space which is certain to impress even the most discerning of buyers. The kitchen has evidently been designed to the very highest specifications, complete with a range of sleek fitted base and wall units, complementary worktops providing plentiful surface space, and a selection of integrated appliances. A breakfast bar offers the ideal spot for more casual dining and there is ample room to accommodate a substantial dining table, as well as a sitting area, ideally positioned in front of french doors providing views and access out to the rear garden, illuminating the room in daylight. This versatile room offers the ultimate space for sociable living, equally suited to enjoying family mealtimes as well as entertaining guests. Completing the ground floor is a contemporary style shower room. The outstanding quality continues to the first floor where you will discover a grand total of five generously sized double bedrooms. Each room receives an abundance of natural light, and has been finished to an excellent standard, featuring plush carpeting throughout. The master bedroom enjoys the added luxury of a deluxe ensuite bathroom as well as french doors out to a wrought iron balcony. Concluding the interior of this wonderful home is a modern three-piece family shower room. Externally, the property is further enhanced by a sizable rear garden which provides a delightful outdoor space for the whole household to enjoy. A low maintenance artificial lawn offers plentiful room for recreational activities whilst a smartly paved patio area presents the perfect spot for enjoying al-fresco dining and entertaining during the summer months. To the front, a substantial driveway accommodates ample off-road parking, whilst a detached garage offers plenty of additional storage space.