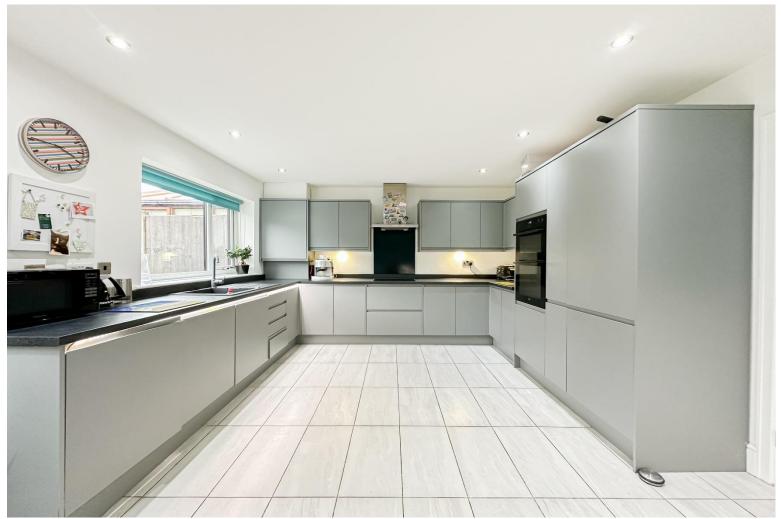

## Description

Nestled within an exclusive gated estate on Camp Road in the ever-desirable suburb of Woolton, L25, is this exceptional five bedroom detached residence, proudly showcased to the sales market by appointed agents Move Residential. Accessed via secure electronically operated gates, the property boasts an exquisite frontage and offers expansive and impeccably presented living proportions throughout, promising to make a truly incomparable forever home for a very lucky family. Upon entering the residence, you are greeted by an inviting entrance hall which leads through to a spacious family lounge, flooded with natural light courtesy of a box bay window. Finished in a tasteful décor with plush carpeting, and featuring an eye-catching fireplace, this presents the perfect space to relax with family and friends which exudes both luxury and comfort. Opposite is a second bright and well-presented sitting room which would make a brilliant office space for those who work from home, or alternatively a delightful playroom. At the heart of the home is a spectacular open plan kitchen dining and living space which is certain to impress even the most discerning of buyers. The kitchen has evidently been designed to the very highest specifications, complete with a range of sleek fitted base and wall units, complementary worktops providing plentiful surface space, and a selection of integrated appliances. A breakfast bar offers the ideal spot for more casual dining and there is ample room to accommodate a substantial dining table, as well as a sitting area, ideally positioned in front of french doors providing views and access out to the rear garden, illuminating the room in daylight. This versatile room offers the ultimate space for sociable living, equally suited to enjoying family mealtimes as well as entertaining guests. Completing the ground floor is a contemporary style shower room. The outstanding quality continues to the first floor where you will discover a grand total of five generously sized double bedrooms. Each room receives an abundance of natural light, and has been finished to an excellent standard, featuring plush carpeting throughout. The master bedroom enjoys the added luxury of a deluxe ensuite bathroom as well as french doors out to a wrought iron balcony. Concluding the interior of this wonderful home is a modern three-piece family shower room. Externally, the property is further enhanced by a sizable rear garden which provides a delightful outdoor space for the whole household to enjoy. A low maintenance artificial lawn offers plentiful room for recreational activities whilst a smartly paved patio area presents the perfect spot for enjoying al-fresco dining and entertaining during the summer months. To the front, a substantial driveway accommodates ample off-road parking, whilst a detached garage offers plenty of additional storage space.