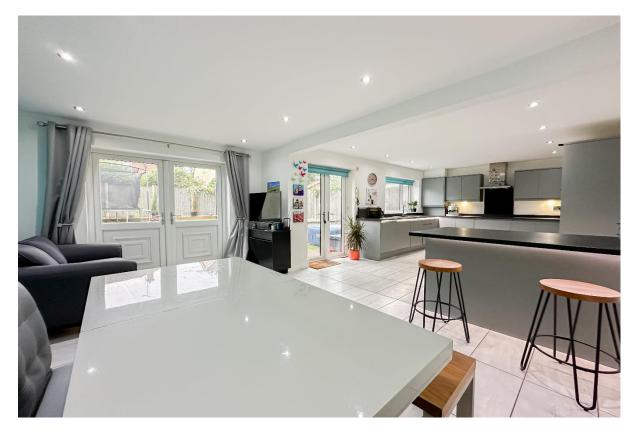

## Description

Nestled within an exclusive gated estate on Camp Road in the ever-desirable suburb of Woolton, L25, is this exceptional five bedroom detached residence, proudly showcased to the sales market by appointed agents Move Residential. Accessed via secure electronically operated gates, the property boasts an exquisite frontage and offers expansive and impeccably presented living proportions throughout, promising to make a truly incomparable forever home for a very lucky family. Upon entering the residence, you are greeted by an inviting entrance hall which leads through to a spacious family lounge, flooded with natural light courtesy of a box bay window. Finished in a tasteful décor with plush carpeting, and featuring an eye-catching fireplace, this presents the perfect space to relax with family and friends which exudes both luxury and comfort. Opposite is a second bright and well-presented sitting room which would make a brilliant office space for those who work from home, or alternatively a delightful playroom. At the heart of the home is a spectacular open plan kitchen dining and living space which is certain to impress even the most discerning of buyers. The kitchen has evidently been designed to the very highest specifications, complete with a range of sleek fitted base and wall units, complementary worktops providing plentiful surface space, and a selection of integrated appliances. A breakfast bar offers the ideal spot for more casual dining and there is ample room to accommodate a substantial dining table, as well as a sitting area, ideally positioned in front of french doors providing views and access out to the rear garden, illuminating the room in daylight. This versatile room offers the ultimate space for sociable living, equally suited to enjoying family mealtimes as well as entertaining guests. Completing the ground floor is a contemporary style shower room. The outstanding quality continues to the first floor where you will discover a grand total of five generously sized double bedrooms. Each room receives an abundance of natural light, and has been finished to an excellent standard, featuring plush carpeting throughout. The master bedroom enjoys the added luxury of a deluxe ensuite bathroom as well as french doors out to a wrought iron balcony. Concluding the interior of this wonderful home is a modern three-piece family shower room. Externally, the property is further enhanced by a sizable rear garden which provides a delightful outdoor space for the whole household to enjoy. A low maintenance artificial lawn offers plentiful room for recreational activities whilst a smartly paved patio area presents the perfect spot for enjoying al-fresco dining and entertaining during the summer months. To the front, a substantial driveway accommodates ample off-road parking, whilst a detached garage offers plenty of additional storage space.