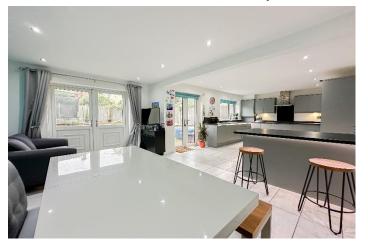

## Description

Nestled within an exclusive gated estate on Camp Road in the ever-desirable suburb of Woolton, L25, is this exceptional five bedroom detached residence, proudly showcased to the sales market by appointed agents Move Residential. Accessed via secure electronically operated gates, the property boasts an exquisite frontage and offers expansive and impeccably presented living proportions throughout, promising to make a truly incomparable forever home for a very lucky family. Upon entering the residence, you are greeted by an inviting entrance hall which leads through to a spacious family lounge, flooded with natural light courtesy of a box bay window. Finished in a tasteful décor with plush carpeting, and featuring an eye-catching fireplace, this presents the perfect space to relax with family and friends which exudes both luxury and comfort. Opposite is a second bright and well-presented sitting room which would make a brilliant office space for those who work from home, or alternatively a delightful playroom. At the heart of the home is a spectacular open plan kitchen dining and living space which is certain to impress even the most discerning of buyers. The kitchen has evidently been designed to the very highest specifications, complete with a range of sleek fitted base and wall units, complementary worktops providing plentiful surface space, and a selection of integrated appliances. A breakfast bar offers the ideal spot for more casual dining and there is ample room to accommodate a substantial dining table, as well as a sitting area, ideally positioned in front of french doors providing views and access out to the rear garden, illuminating the room in daylight. This versatile room offers the ultimate space for sociable living, equally suited to enjoying family mealtimes as well as entertaining guests. Completing the ground floor is a contemporary style shower room. The outstanding quality continues to the first floor where you will discover a grand total of five generously sized double bedrooms. Each room receives an abundance of natural light, and has been finished to an excellent standard, featuring plush carpeting throughout. The master bedroom enjoys the added luxury of a deluxe ensuite bathroom as well as french doors out to a wrought iron balcony. Concluding the interior of this wonderful home is a modern three-piece family shower room. Externally, the property is further enhanced by a sizable rear garden which provides a delightful outdoor space for the whole household to enjoy. A low maintenance artificial lawn offers plentiful room for recreational activities whilst a smartly paved patio area presents the perfect spot for enjoying al-fresco dining and entertaining during the summer months. To the front, a substantial driveway accommodates ample off-road parking, whilst a detached garage offers plenty of additional storage space.