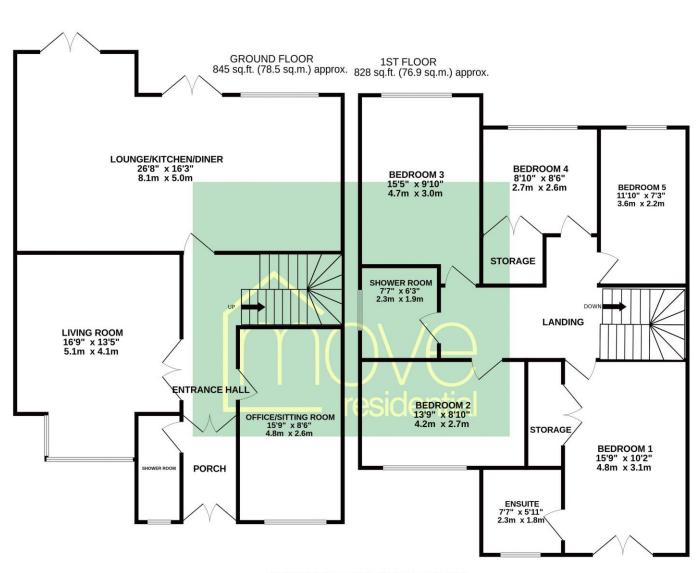

**Floor Plan** 

TOTAL FLOOR AREA : 1673 sq.ft. (155.4 sq.m.) approx. Whilst every attempt has been made to ensure the accuracy of the floorplan contained here, measurements of doors, windows, rooms and any other items are approximate and no responsibility is taken for any error, omission or mis-statement. This plan is for illustrative purposes only and should be used as such by any prospective purchaser. The services, systems and appliances shown have not been tested and no guarantee as to their operability or efficiency can be given. Made with Metropix ©2024