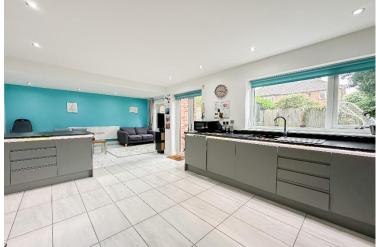

## Description

Nestled within an exclusive gated estate on Camp Road in the ever-desirable suburb of Woolton, L25, is this exceptional five bedroom detached residence, proudly showcased to the sales market by appointed agents Move Residential. Accessed via secure electronically operated gates, the property boasts an exquisite frontage and offers expansive and impeccably presented living proportions throughout, promising to make a truly incomparable forever home for a very lucky family. Upon entering the residence, you are greeted by an inviting entrance hall which leads through to a spacious family lounge, flooded with natural light courtesy of a box bay window. Finished in a tasteful décor with plush carpeting, and featuring an eye-catching fireplace, this presents the perfect space to relax with family and friends which exudes both luxury and comfort. Opposite is a second bright and well-presented sitting room which would make a brilliant office space for those who work from home, or alternatively a delightful playroom. At the heart of the home is a spectacular open plan kitchen dining and living space which is certain to impress even the most discerning of buyers. The kitchen has evidently been designed to the very highest specifications, complete with a range of sleek fitted base and wall units, complementary worktops providing plentiful surface space, and a selection of integrated appliances. A breakfast bar offers the ideal spot for more casual dining and there is ample room to accommodate a substantial dining table, as well as a sitting area, ideally positioned in front of french doors providing views and access out to the rear garden, illuminating the room in daylight. This versatile room offers the ultimate space for sociable living, equally suited to enjoying family mealtimes as well as entertaining guests. Completing the ground floor is a contemporary style shower room. The outstanding quality continues to the first floor where you will discover a grand total of five generously sized double bedrooms. Each room receives an abundance of natural light, and has been finished to an excellent standard, featuring plush carpeting throughout. The master bedroom enjoys the added luxury of a deluxe ensuite bathroom as well as french doors out to a wrought iron balcony. Concluding the interior of this wonderful home is a modern three-piece family shower room. Externally, the property is further enhanced by a sizable rear garden which provides a delightful outdoor space for the whole household to enjoy. A low maintenance artificial lawn offers plentiful room for recreational activities whilst a smartly paved patio area presents the perfect spot for enjoying al-fresco dining and entertaining during the summer months. To the front, a substantial driveway accommodates ample off-road parking, whilst a detached garage offers plenty of additional storage space.