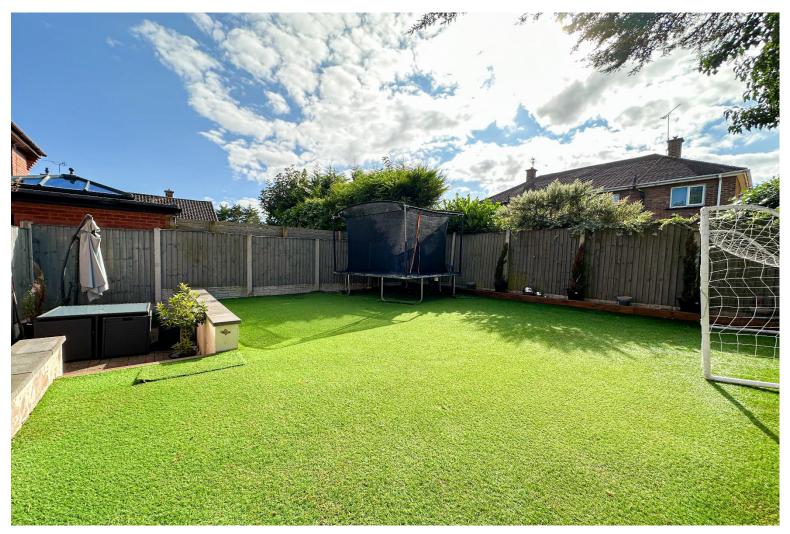

## Description

Nestled within an exclusive gated estate on Camp Road in the ever-desirable suburb of Woolton, L25, is this exceptional five bedroom detached residence, proudly showcased to the sales market by appointed agents Move Residential. Accessed via secure electronically operated gates, the property boasts an exquisite frontage and offers expansive and impeccably presented living proportions throughout, promising to make a truly incomparable forever home for a very lucky family. Upon entering the residence, you are greeted by an inviting entrance hall which leads through to a spacious family lounge, flooded with natural light courtesy of a box bay window. Finished in a tasteful décor with plush carpeting, and featuring an eye-catching fireplace, this presents the perfect space to relax with family and friends which exudes both luxury and comfort. Opposite is a second bright and well-presented sitting room which would make a brilliant office space for those who work from home, or alternatively a delightful playroom. At the heart of the home is a spectacular open plan kitchen dining and living space which is certain to impress even the most discerning of buyers. The kitchen has evidently been designed to the very highest specifications, complete with a range of sleek fitted base and wall units, complementary worktops providing plentiful surface space, and a selection of integrated appliances. A breakfast bar offers the ideal spot for more casual dining and there is ample room to accommodate a substantial dining table, as well as a sitting area, ideally positioned in front of french doors providing views and access out to the rear garden, illuminating the room in daylight. This versatile room offers the ultimate space for sociable living, equally suited to enjoying family mealtimes as well as entertaining guests. Completing the ground floor is a contemporary style shower room. The outstanding quality continues to the first floor where you will discover a grand total of five generously sized double bedrooms. Each room receives an abundance of natural light, and has been finished to an excellent standard, featuring plush carpeting throughout. The master bedroom enjoys the added luxury of a deluxe ensuite bathroom as well as french doors out to a wrought iron balcony. Concluding the interior of this wonderful home is a modern three-piece family shower room. Externally, the property is further enhanced by a sizable rear garden which provides a delightful outdoor space for the whole household to enjoy. A low maintenance artificial lawn offers plentiful room for recreational activities whilst a smartly paved patio area presents the perfect spot for enjoying al-fresco dining and entertaining during the summer months. To the front, a substantial driveway accommodates ample off-road parking, whilst a detached garage offers plenty of additional storage space.