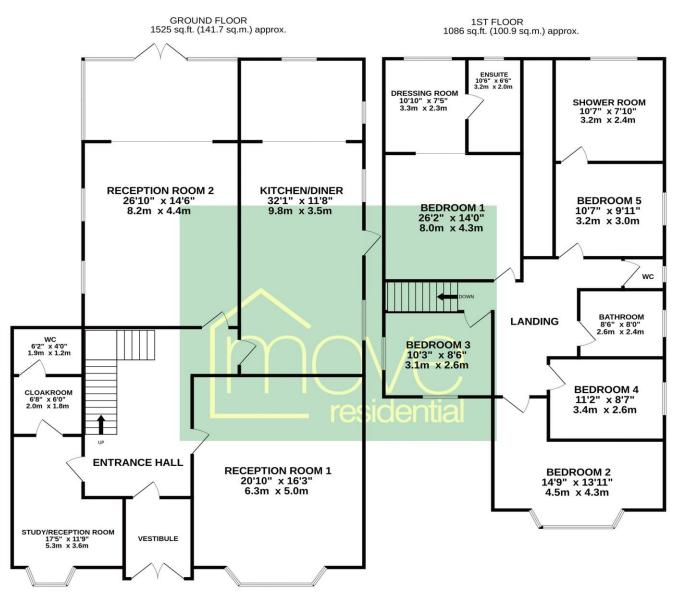

### Floor Plan

TOTAL FLOOR AREA: 2611 sq.ft. (242.6 sq.m.) approx.

Whilst every attempt has been made to ensure the accuracy of the floorplan contained here, measurements of doors, windows, rooms and any other items are approximate and no responsibility is taken for any error, omission or mis-statement. This plan is for illustrative purposes only and should be used as such by any prospective purchaser. The services, systems and appliances shown have not been tested and no guarantee as to their operability or efficiency can be given. Made with Metropix ©2024