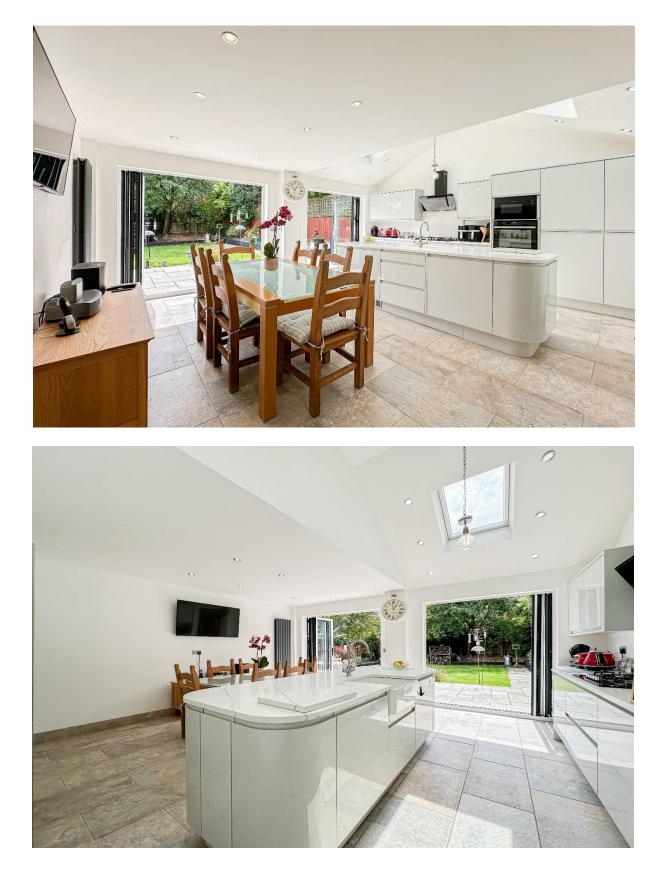

## Description

Standing proudly on Woolton Hill Road in the ever desirable area of Woolton, L25, is this magnificent four bedroom detached home, showcased to the sales market by appointed agents Move Residential. The property boasts an imposing frontage exuding curb appeal, and having been extended to a high standard, offers extremely generous and beautifully presented living proportions within, promising to make an exceptional future home for a very lucky family. Upon entering the residence, you are greeted by a grand entrance hall which features an attractive parquet flooring, leading through to a spacious front reception room. Awash with natural light courtesy of a walk-in bay window and boasting an eye-catching wood-burner fireplace, this tastefully decorated room presents the ideal space for relaxing with family and friends. The elegant décor continues through to the second reception room which enjoys views and access out to the rear garden, providing a charming setting for enjoying family mealtimes. Following this is a stunning open plan extended kitchen diner, which has evidently been designed to the very highest specifications. The kitchen is complete with a range of sleek fitted base and wall units, complementary marble pattern worktops providing plentiful surface space, and a selection of integrated appliances. There is a spectacular centre island providing additional storage and worktop space, as well as ample room to accommodate a dining table, providing a fabulous space for entertaining guests. Bifold doors illuminate the room in daylight and allow for seamless transition between the kitchen and patio area perfect for al-fresco hosting! Completing the ground floor is a utility room and convenient WC. The outstanding quality continues to the first floor where you will discover three generously sized double bedrooms, each finished to an excellent standard and receiving plenty of natural light, along with a luxurious four-piece family bathroom suite featuring contemporary style tiles to the walls and floor, and a walk-in shower unit. At the pinnacle of the property, the dormer floor is home to the spacious and well-presented fourth double bedroom, complete with the added luxury of a modern ensuite shower room. The property is further enhanced by the vast landscaped rear garden which provides a fantastic outdoor space for the whole household to enjoy. A smartly flagged patio area provides a serene spot for enjoying al-fresco dining and leads down to a neatly manicured lawn area ideal for recreational activities, which is surrounded by decorative pebbled borders and boasts a charming pond at the centre. To the front, a substantial driveway provides ample off-road parking, and a sizable garage accommodates additional storage space. This enviable residence presents an opportunity not to be missed for those looking for their forever family home in one of South Liverpool's most sought-after locations.