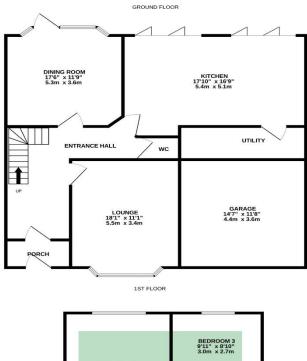

2ND FLOOR

TOTAL FLOOR AREA : 1511 sq.ft. (140.4 sq.m.) approx. Whilst every attempt has been made to ensure the accuracy of the floorplan contained here, measurements of doors, windows, rooms and any other items are approximate and no responsibility is taken for any error, omission or mis-statement. This plan is for illustrative purposes only and should be used as such by any prospective purchaser. The services, systems and appliances shown have not been tested and no guarantee as to their operability or efficiency can be given. Made with Metropix ©2024