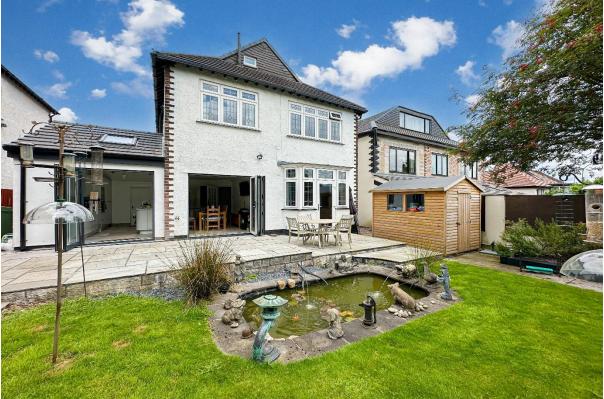

## Description

Standing proudly on Woolton Hill Road in the ever desirable area of Woolton, L25, is this magnificent four bedroom detached home, showcased to the sales market by appointed agents Move Residential. The property boasts an imposing frontage exuding curb appeal, and having been extended to a high standard, offers extremely generous and beautifully presented living proportions within, promising to make an exceptional future home for a very lucky family. Upon entering the residence, you are greeted by a grand entrance hall which features an attractive parquet flooring, leading through to a spacious front reception room. Awash with natural light courtesy of a walk-in bay window and boasting an eye-catching wood-burner fireplace, this tastefully decorated room presents the ideal space for relaxing with family and friends. The elegant décor continues through to the second reception room which enjoys views and access out to the rear garden, providing a charming setting for enjoying family mealtimes. Following this is a stunning open plan extended kitchen diner, which has evidently been designed to the very highest specifications. The kitchen is complete with a range of sleek fitted base and wall units, complementary marble pattern worktops providing plentiful surface space, and a selection of integrated appliances. There is a spectacular centre island providing additional storage and worktop space, as well as ample room to accommodate a dining table, providing a fabulous space for entertaining guests. Bifold doors illuminate the room in daylight and allow for seamless transition between the kitchen and patio area perfect for al-fresco hosting! Completing the ground floor is a utility room and convenient WC. The outstanding quality continues to the first floor where you will discover three generously sized double bedrooms, each finished to an excellent standard and receiving plenty of natural light, along with a luxurious four-piece family bathroom suite featuring contemporary style tiles to the walls and floor, and a walk-in shower unit. At the pinnacle of the property, the dormer floor is home to the spacious and well-presented fourth double bedroom, complete with the added luxury of a modern ensuite shower room. The property is further enhanced by the vast landscaped rear garden which provides a fantastic outdoor space for the whole household to enjoy. A smartly flagged patio area provides a serene spot for enjoying al-fresco dining and leads down to a neatly manicured lawn area ideal for recreational activities, which is surrounded by decorative pebbled borders and boasts a charming pond at the centre. To the front, a substantial driveway provides ample off-road parking, and a sizable garage accommodates additional storage space. This enviable residence presents an opportunity not to be missed for those looking for their forever family home in one of South Liverpool's most sought-after locations.