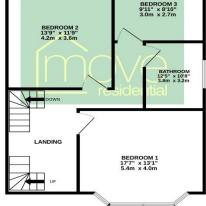

## Description

Standing proudly on Woolton Hill Road in the ever desirable area of Woolton, L25, is this magnificent four bedroom detached home, showcased to the sales market by appointed agents Move Residential. The property boasts an imposing frontage exuding curb appeal, and having been extended to a high standard, offers extremely generous and beautifully presented living proportions within, promising to make an exceptional future home for a very lucky family. Upon entering the residence, you are greeted by a grand entrance hall which features an attractive parquet flooring, leading through to a spacious front reception room. Awash with natural light courtesy of a walk-in bay window and boasting an eye-catching wood-burner fireplace, this tastefully decorated room presents the ideal space for relaxing with family and friends. The elegant décor continues through to the second reception room which enjoys views and access out to the rear garden, providing a charming setting for enjoying family mealtimes. Following this is a stunning open plan extended kitchen diner, which has evidently been designed to the very highest specifications. The kitchen is complete with a range of sleek fitted base and wall units, complementary marble pattern worktops providing plentiful surface space, and a selection of integrated appliances. There is a spectacular centre island providing additional storage and worktop space, as well as ample room to accommodate a dining table, providing a fabulous space for entertaining guests. Bifold doors illuminate the room in daylight and allow for seamless transition between the kitchen and patio area perfect for al-fresco hosting! Completing the ground floor is a utility room and convenient WC. The outstanding quality continues to the first floor where you will discover three generously sized double bedrooms, each finished to an excellent standard and receiving plenty of natural light, along with a luxurious four-piece family bathroom suite featuring contemporary style tiles to the walls and floor, and a walk-in shower unit. At the pinnacle of the property, the dormer floor is home to the spacious and well-presented fourth double bedroom, complete with the added luxury of a modern ensuite shower room. The property is further enhanced by the vast landscaped rear garden which provides a fantastic outdoor space for the whole household to enjoy. A smartly flagged patio area provides a serene spot for enjoying al-fresco dining and leads down to a neatly manicured lawn area ideal for recreational activities, which is surrounded by decorative pebbled borders and boasts a charming pond at the centre. To the front, a substantial driveway provides ample off-road parking, and a sizable garage accommodates additional storage space. This enviable residence presents an opportunity not to be missed for those looking for their forever family home in one of South Liverpool's most sought-after locations.

## **EPC Summary**

Additional Information

These particulars are thought to be materially correct though their accuracy is not guaranteed and they do not form part of any contract. All measurements are approximate and we have not tested any fitted appliances, electrical or plumbing installation or central heating systems. Floor plans are for illustration purposes only and their accuracy is not guaranteed.

2ND FLOOR

TOTAL FLOOR AREA : 1511 sq.ft. (140.4 sq.m.) approx. Whilst every attempt has been made to ensure the accuracy of the floorplan contained here, measurements of doors, windows, rooms and any other items are approximate and no responsibility is taken for any error, omission or mis-statement. This plan is for illustrative purposes only and should be used as such by any prospective purchaser. The services, systems and appliances shown have not been tested and no guarantee as to their operability or efficiency can be given. Made with Metropix ©2024