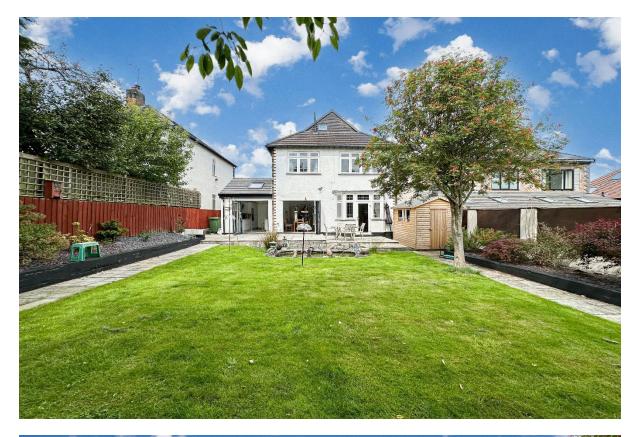

## Description

Standing proudly on Woolton Hill Road in the ever desirable area of Woolton, L25, is this magnificent four bedroom detached home, showcased to the sales market by appointed agents Move Residential. The property boasts an imposing frontage exuding curb appeal, and having been extended to a high standard, offers extremely generous and beautifully presented living proportions within, promising to make an exceptional future home for a very lucky family. Upon entering the residence, you are greeted by a grand entrance hall which features an attractive parquet flooring, leading through to a spacious front reception room. Awash with natural light courtesy of a walk-in bay window and boasting an eye-catching wood-burner fireplace, this tastefully decorated room presents the ideal space for relaxing with family and friends. The elegant décor continues through to the second reception room which enjoys views and access out to the rear garden, providing a charming setting for enjoying family mealtimes. Following this is a stunning open plan extended kitchen diner, which has evidently been designed to the very highest specifications. The kitchen is complete with a range of sleek fitted base and wall units, complementary marble pattern worktops providing plentiful surface space, and a selection of integrated appliances. There is a spectacular centre island providing additional storage and worktop space, as well as ample room to accommodate a dining table, providing a fabulous space for entertaining guests. Bifold doors illuminate the room in daylight and allow for seamless transition between the kitchen and patio area perfect for al-fresco hosting! Completing the ground floor is a utility room and convenient WC. The outstanding quality continues to the first floor where you will discover three generously sized double bedrooms, each finished to an excellent standard and receiving plenty of natural light, along with a luxurious four-piece family bathroom suite featuring contemporary style tiles to the walls and floor, and a walk-in shower unit. At the pinnacle of the property, the dormer floor is home to the spacious and well-presented fourth double bedroom, complete with the added luxury of a modern ensuite shower room. The property is further enhanced by the vast landscaped rear garden which provides a fantastic outdoor space for the whole household to enjoy. A smartly flagged patio area provides a serene spot for enjoying al-fresco dining and leads down to a neatly manicured lawn area ideal for recreational activities, which is surrounded by decorative pebbled borders and boasts a charming pond at the centre. To the front, a substantial driveway provides ample off-road parking, and a sizable garage accommodates additional storage space. This enviable residence presents an opportunity not to be missed for those looking for their forever family home in one of South Liverpool's most sought-after locations.