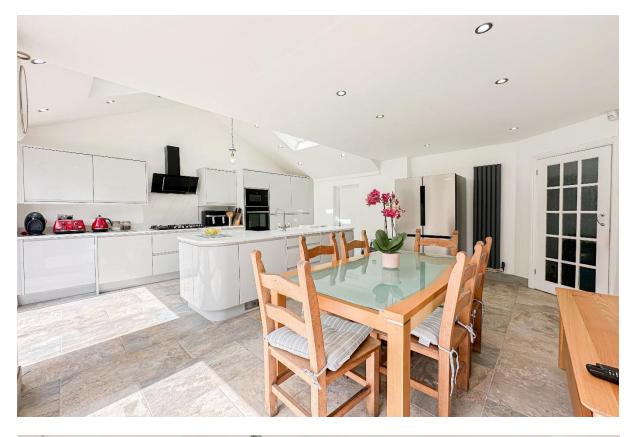

## Description

Standing proudly on Woolton Hill Road in the ever desirable area of Woolton, L25, is this magnificent four bedroom detached home, showcased to the sales market by appointed agents Move Residential. The property boasts an imposing frontage exuding curb appeal, and having been extended to a high standard, offers extremely generous and beautifully presented living proportions within, promising to make an exceptional future home for a very lucky family. Upon entering the residence, you are greeted by a grand entrance hall which features an attractive parquet flooring, leading through to a spacious front reception room. Awash with natural light courtesy of a walk-in bay window and boasting an eye-catching wood-burner fireplace, this tastefully decorated room presents the ideal space for relaxing with family and friends. The elegant décor continues through to the second reception room which enjoys views and access out to the rear garden, providing a charming setting for enjoying family mealtimes. Following this is a stunning open plan extended kitchen diner, which has evidently been designed to the very highest specifications. The kitchen is complete with a range of sleek fitted base and wall units, complementary marble pattern worktops providing plentiful surface space, and a selection of integrated appliances. There is a spectacular centre island providing additional storage and worktop space, as well as ample room to accommodate a dining table, providing a fabulous space for entertaining guests. Bifold doors illuminate the room in daylight and allow for seamless transition between the kitchen and patio area perfect for al-fresco hosting! Completing the ground floor is a utility room and convenient WC. The outstanding quality continues to the first floor where you will discover three generously sized double bedrooms, each finished to an excellent standard and receiving plenty of natural light, along with a luxurious four-piece family bathroom suite featuring contemporary style tiles to the walls and floor, and a walk-in shower unit. At the pinnacle of the property, the dormer floor is home to the spacious and well-presented fourth double bedroom, complete with the added luxury of a modern ensuite shower room. The property is further enhanced by the vast landscaped rear garden which provides a fantastic outdoor space for the whole household to enjoy. A smartly flagged patio area provides a serene spot for enjoying al-fresco dining and leads down to a neatly manicured lawn area ideal for recreational activities, which is surrounded by decorative pebbled borders and boasts a charming pond at the centre. To the front, a substantial driveway provides ample off-road parking, and a sizable garage accommodates additional storage space. This enviable residence presents an opportunity not to be missed for those looking for their forever family home in one of South Liverpool's most sought-after locations.