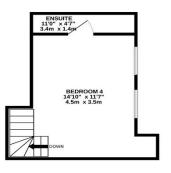

## Description

Standing proudly on Woolton Hill Road in the ever desirable area of Woolton, L25, is this magnificent four bedroom detached home, showcased to the sales market by appointed agents Move Residential. The property boasts an imposing frontage exuding curb appeal, and having been extended to a high standard, offers extremely generous and beautifully presented living proportions within, promising to make an exceptional future home for a very lucky family. Upon entering the residence, you are greeted by a grand entrance hall which features an attractive parquet flooring, leading through to a spacious front reception room. Awash with natural light courtesy of a walk-in bay window and boasting an eye-catching wood-burner fireplace, this tastefully decorated room presents the ideal space for relaxing with family and friends. The elegant décor continues through to the second reception room which enjoys views and access out to the rear garden, providing a charming setting for enjoying family mealtimes. Following this is a stunning open plan extended kitchen diner, which has evidently been designed to the very highest specifications. The kitchen is complete with a range of sleek fitted base and wall units, complementary marble pattern worktops providing plentiful surface space, and a selection of integrated appliances. There is a spectacular centre island providing additional storage and worktop space, as well as ample room to accommodate a dining table, providing a fabulous space for entertaining guests. Bifold doors illuminate the room in daylight and allow for seamless transition between the kitchen and patio area perfect for al-fresco hosting! Completing the ground floor is a utility room and convenient WC. The outstanding quality continues to the first floor where you will discover three generously sized double bedrooms, each finished to an excellent standard and receiving plenty of natural light, along with a luxurious four-piece family bathroom suite featuring contemporary style tiles to the walls and floor, and a walk-in shower unit. At the pinnacle of the property, the dormer floor is home to the spacious and well-presented fourth double bedroom, complete with the added luxury of a modern ensuite shower room. The property is further enhanced by the vast landscaped rear garden which provides a fantastic outdoor space for the whole household to enjoy. A smartly flagged patio area provides a serene spot for enjoying al-fresco dining and leads down to a neatly manicured lawn area ideal for recreational activities, which is surrounded by decorative pebbled borders and boasts a charming pond at the centre. To the front, a substantial driveway provides ample off-road parking, and a sizable garage accommodates additional storage space. This enviable residence presents an opportunity not to be missed for those looking for their forever family home in one of South Liverpool's most sought-after locations.

## **EPC Summary**

Additional Information

These particulars are thought to be materially correct though their accuracy is not guaranteed and they do not form part of any contract. All measurements are approximate and we have not tested any fitted appliances, electrical or plumbing installation or central heating systems. Floor plans are for illustration purposes only and their accuracy is not guaranteed.

2ND FLOOR

TOTAL FLOOR AREA : 1511 sq.ft. (140.4 sq.m.) approx. Whilst every attempt has been made to ensure the accuracy of the floorplan contained here, measurements of doors, windows, rooms and any other items are approximate and no responsibility is taken for any error, omission or mis-statement. This plan is for illustrative purposes only and should be used as such by any prospective purchaser. The services, systems and appliances shown have not been tested and no guarantee as to their operability or efficiency can be given. Made with Metropix ©2024