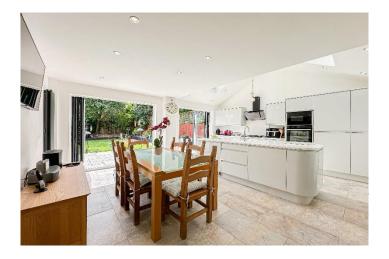

## Description

Standing proudly on Woolton Hill Road in the ever desirable area of Woolton, L25, is this magnificent four bedroom detached home, showcased to the sales market by appointed agents Move Residential. The property boasts an imposing frontage exuding curb appeal, and having been extended to a high standard, offers extremely generous and beautifully presented living proportions within, promising to make an exceptional future home for a very lucky family. Upon entering the residence, you are greeted by a grand entrance hall which features an attractive parquet flooring, leading through to a spacious front reception room. Awash with natural light courtesy of a walk-in bay window and boasting an eye-catching wood-burner fireplace, this tastefully decorated room presents the ideal space for relaxing with family and friends. The elegant décor continues through to the second reception room which enjoys views and access out to the rear garden, providing a charming setting for enjoying family mealtimes. Following this is a stunning open plan extended kitchen diner, which has evidently been designed to the very highest specifications. The kitchen is complete with a range of sleek fitted base and wall units, complementary marble pattern worktops providing plentiful surface space, and a selection of integrated appliances. There is a spectacular centre island providing additional storage and worktop space, as well as ample room to accommodate a dining table, providing a fabulous space for entertaining guests. Bifold doors illuminate the room in daylight and allow for seamless transition between the kitchen and patio area perfect for al-fresco hosting! Completing the ground floor is a utility room and convenient WC. The outstanding quality continues to the first floor where you will discover three generously sized double bedrooms, each finished to an excellent standard and receiving plenty of natural light, along with a luxurious four-piece family bathroom suite featuring contemporary style tiles to the walls and floor, and a walk-in shower unit. At the pinnacle of the property, the dormer floor is home to the spacious and well-presented fourth double bedroom, complete with the added luxury of a modern ensuite shower room. The property is further enhanced by the vast landscaped rear garden which provides a fantastic outdoor space for the whole household to enjoy. A smartly flagged patio area provides a serene spot for enjoying al-fresco dining and leads down to a neatly manicured lawn area ideal for recreational activities, which is surrounded by decorative pebbled borders and boasts a charming pond at the centre. To the front, a substantial driveway provides ample off-road parking, and a sizable garage accommodates additional storage space. This enviable residence presents an opportunity not to be missed for those looking for their forever family home in one of South Liverpool's most sought-after locations.