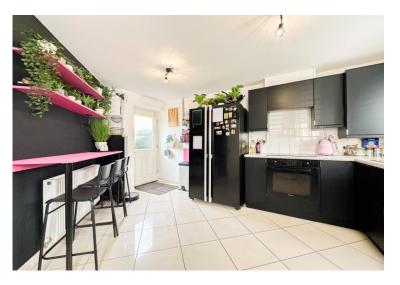

## Description

Arriving at the sales market courtesy of Move Residential, is this charming three bedroom semi detached property, located on Southampton Drive in the desirable residential area of Cressington Heath, L19. Occupying a generous corner plot and boasting an attractive frontage, this property offers generous and beautifully presented living proportions throughout, promising to make the perfect future home for growing families. An inviting entrance hall greets you into the property leading through to a spacious reception room, enjoying a set of french doors which offer views and access out to the rear yard, flooding the room with natural light. Finished in a bold and tasteful décor featuring an attractive wood style flooring, this provides a welcoming and stylish space to relax and unwind. This is followed by a generously sized modern kitchen, complete with a range of sleek fitted base and wall units, complementary worktops providing plentiful surface space, and a breakfast bar offering the perfect spot for casual dining. Concluding the ground floor is a convenient WC. Ascending to the first floor, you will find three substantial bedrooms, each finished to an excellent standard, featuring plush carpet throughout, and receiving plenty of daylight. Completing the interior of this wonderful home is a luxurious shower room boasting chic monochrome tiling and matte black fixtures. Externally, the property is further enhanced by a delightful rear garden, which has been smartly flagged to provide an idyllic setting for enjoying al-fresco dining. To the front, a sizable driveway accommodates off-road parking.