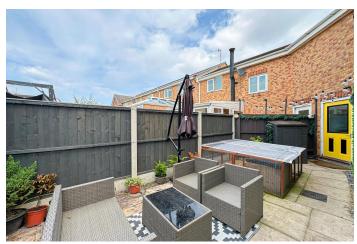

## Description

Arriving at the sales market courtesy of Move Residential, is this charming three bedroom semi detached property, located on Southampton Drive in the desirable residential area of Cressington Heath, L19. Occupying a generous corner plot and boasting an attractive frontage, this property offers generous and beautifully presented living proportions throughout, promising to make the perfect future home for growing families. An inviting entrance hall greets you into the property leading through to a spacious reception room, enjoying a set of french doors which offer views and access out to the rear yard, flooding the room with natural light. Finished in a bold and tasteful décor featuring an attractive wood style flooring, this provides a welcoming and stylish space to relax and unwind. This is followed by a generously sized modern kitchen, complete with a range of sleek fitted base and wall units, complementary worktops providing plentiful surface space, and a breakfast bar offering the perfect spot for casual dining. Concluding the ground floor is a convenient WC. Ascending to the first floor, you will find three substantial bedrooms, each finished to an excellent standard, featuring plush carpet throughout, and receiving plenty of daylight. Completing the interior of this wonderful home is a luxurious shower room boasting chic monochrome tiling and matte black fixtures. Externally, the property is further enhanced by a delightful rear garden, which has been smartly flagged to provide an idyllic setting for enjoying al-fresco dining. To the front, a sizable driveway accommodates off-road parking.