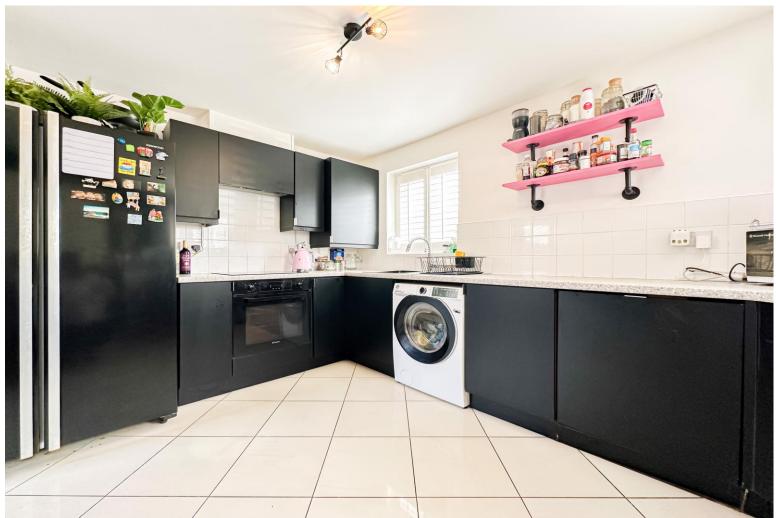

## Description

Arriving at the sales market courtesy of Move Residential, is this charming three bedroom semi detached property, located on Southampton Drive in the desirable residential area of Cressington Heath, L19. Occupying a generous corner plot and boasting an attractive frontage, this property offers generous and beautifully presented living proportions throughout, promising to make the perfect future home for growing families. An inviting entrance hall greets you into the property leading through to a spacious reception room, enjoying a set of french doors which offer views and access out to the rear yard, flooding the room with natural light. Finished in a bold and tasteful décor featuring an attractive wood style flooring, this provides a welcoming and stylish space to relax and unwind. This is followed by a generously sized modern kitchen, complete with a range of sleek fitted base and wall units, complementary worktops providing plentiful surface space, and a breakfast bar offering the perfect spot for casual dining. Concluding the ground floor is a convenient WC. Ascending to the first floor, you will find three substantial bedrooms, each finished to an excellent standard, featuring plush carpet throughout, and receiving plenty of daylight. Completing the interior of this wonderful home is a luxurious shower room boasting chic monochrome tiling and matte black fixtures. Externally, the property is further enhanced by a delightful rear garden, which has been smartly flagged to provide an idyllic setting for enjoying al-fresco dining. To the front, a sizable driveway accommodates off-road parking.