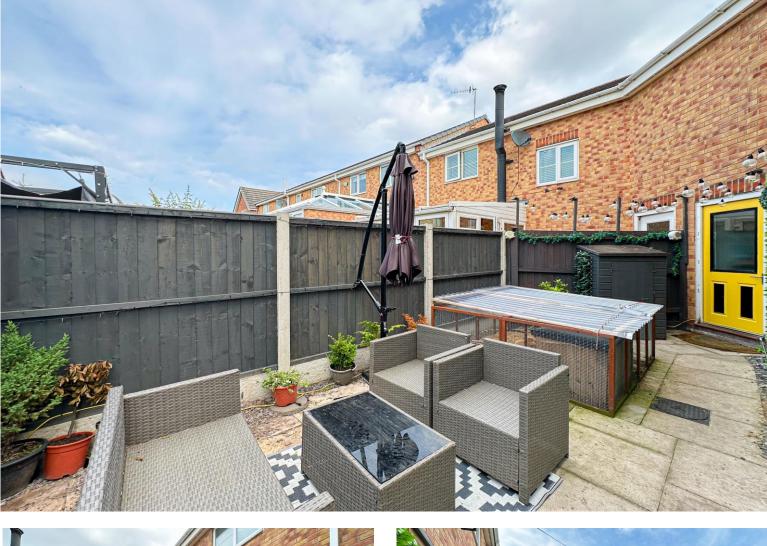

## Description

Arriving at the sales market courtesy of Move Residential, is this charming three bedroom semi detached property, located on Southampton Drive in the desirable residential area of Cressington Heath, L19. Occupying a generous corner plot and boasting an attractive frontage, this property offers generous and beautifully presented living proportions throughout, promising to make the perfect future home for growing families. An inviting entrance hall greets you into the property leading through to a spacious reception room, enjoying a set of french doors which offer views and access out to the rear yard, flooding the room with natural light. Finished in a bold and tasteful décor featuring an attractive wood style flooring, this provides a welcoming and stylish space to relax and unwind. This is followed by a generously sized modern kitchen, complete with a range of sleek fitted base and wall units, complementary worktops providing plentiful surface space, and a breakfast bar offering the perfect spot for casual dining. Concluding the ground floor is a convenient WC. Ascending to the first floor, you will find three substantial bedrooms, each finished to an excellent standard, featuring plush carpet throughout, and receiving plenty of daylight. Completing the interior of this wonderful home is a luxurious shower room boasting chic monochrome tiling and matte black fixtures. Externally, the property is further enhanced by a delightful rear garden, which has been smartly flagged to provide an idyllic setting for enjoying al-fresco dining. To the front, a sizable driveway accommodates off-road parking.