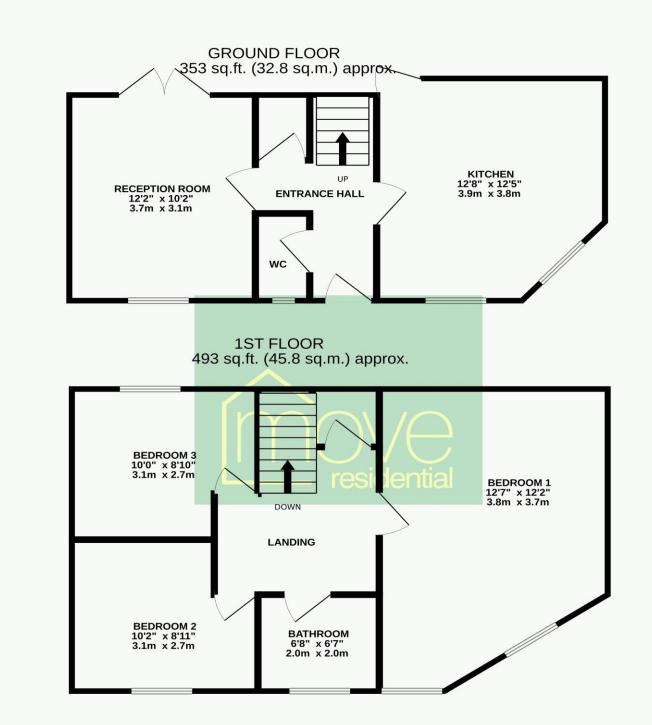

#### TOTAL FLOOR AREA : 846 sq.ft. (78.6 sq.m.) approx.

Whilst every attempt has been made to ensure the accuracy of the floorplan contained here, measurements of doors, windows, rooms and any other items are approximate and no responsibility is taken for any error, omission or mis-statement. This plan is for illustrative purposes only and should be used as such by any prospective purchaser. The services, systems and appliances shown have not been tested and no guarantee as to their operability or efficiency can be given. Made with Metropix ©2024