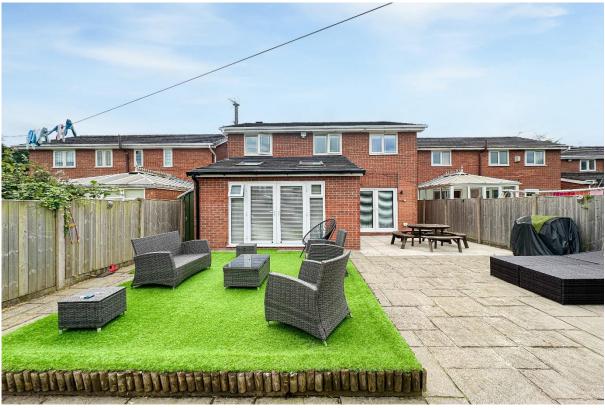

### **Description**

Move Residential are delighted to showcase for sale this fantastic four bedroom detached family home, located on Comfrey Grove- a quiet cul-de-sac situated within the highly favoured residential area of Halewood, L26. Having been extended, this modern property boasts an attractive frontage with generous and beautifully presented living proportions throughout, promising to make a brilliant future home for a very lucky family. Upon entering the property, you are greeted by an inviting entrance hall, boasting an attractive wood style laminate flooring which can be found throughout the ground floor, guiding you through to a well-presented front reception room, which is followed by an extremely spacious second reception room, boasting skylights and a set of french doors flooding the space with natural light. Finished in a stylish decor and enjoying an eye-catching wood burner fireplace, this presents a welcoming space to relax with family and friends. To the left is a substantial kitchen diner complete with a range of fitted base and wall units and complementary worktops providing plentiful surface space. There is ample room to accommodate a substantial dining table ideally positioned in front of french doors which offer views and access out to the rear garden, providing a lovely setting for enjoying family mealtimes. Concluding the ground floor is a convenient WC. As you ascend to the first floor, you will find four generously sized double bedrooms, each finished to an excellent standard and receiving plenty of natural light. The master bedroom benefits from the added luxury of a contemporary style ensuite shower room and completing the interior of this wonderful home is a deluxe three-piece family bathroom suite boasting a corner bathtub. Externally, the property enjoys a delightful rear garden, consisting of a smartly flagged patio area with a raised artificial grass area to the centre, providing the ideal spot for al-fresco dining and entertaining in the warmer months. To the front, a sizable driveway accommodates off-road parking for two vehicles.