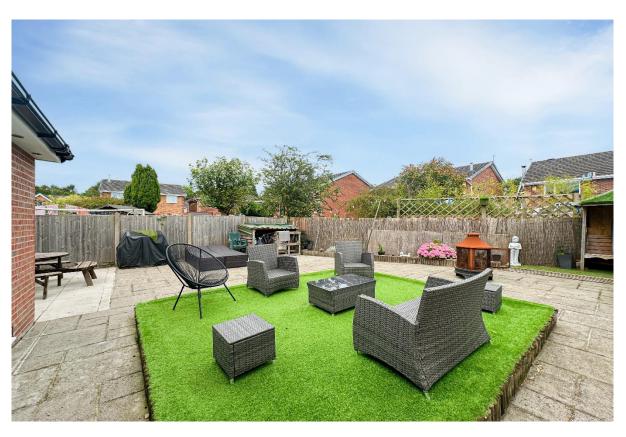

### **Description**

Move Residential are delighted to showcase for sale this fantastic four bedroom detached family home, located on Comfrey Grove- a quiet cul-de-sac situated within the highly favoured residential area of Halewood, L26. Having been extended, this modern property boasts an attractive frontage with generous and beautifully presented living proportions throughout, promising to make a brilliant future home for a very lucky family. Upon entering the property, you are greeted by an inviting entrance hall, boasting an attractive wood style laminate flooring which can be found throughout the ground floor, guiding you through to a well-presented front reception room, which is followed by an extremely spacious second reception room, boasting skylights and a set of french doors flooding the space with natural light. Finished in a stylish decor and enjoying an eye-catching wood burner fireplace, this presents a welcoming space to relax with family and friends. To the left is a substantial kitchen diner complete with a range of fitted base and wall units and complementary worktops providing plentiful surface space. There is ample room to accommodate a substantial dining table ideally positioned in front of french doors which offer views and access out to the rear garden, providing a lovely setting for enjoying family mealtimes. Concluding the ground floor is a convenient WC. As you ascend to the first floor, you will find four generously sized double bedrooms, each finished to an excellent standard and receiving plenty of natural light. The master bedroom benefits from the added luxury of a contemporary style ensuite shower room and completing the interior of this wonderful home is a deluxe three-piece family bathroom suite boasting a corner bathtub. Externally, the property enjoys a delightful rear garden, consisting of a smartly flagged patio area with a raised artificial grass area to the centre, providing the ideal spot for al-fresco dining and entertaining in the warmer months. To the front, a sizable driveway accommodates off-road parking for two vehicles.