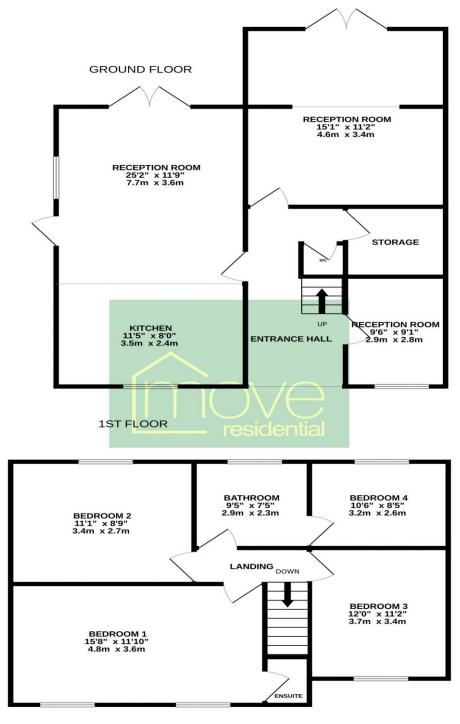

#### Floor Plan

TOTAL FLOOR AREA: 1065 sq.ft. (98.9 sq.m.) approx.

Whilst every attempt has been made to ensure the accuracy of the floorplan contained here, measurements of doors, windows, rooms and any other items are approximate and no responsibility is taken for any error, omission or mis-statement. This plan is for illustrative purposes only and should be used as such by any prospective purchaser. The services, systems and appliances shown have not been tested and no guarantee as to their operability or efficiency can be given.

Made with Metropix ©2024