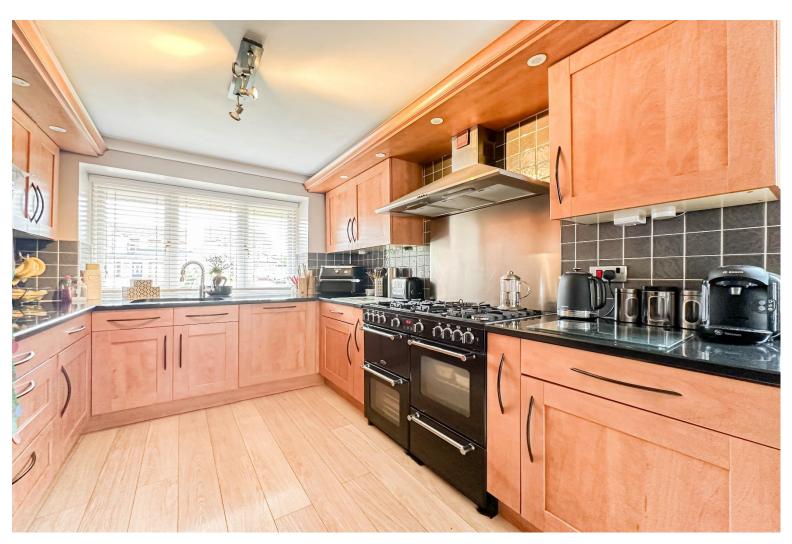

### **Description**

Move Residential are delighted to showcase for sale this fantastic four bedroom detached family home, located on Comfrey Grove- a quiet cul-de-sac situated within the highly favoured residential area of Halewood, L26. Having been extended, this modern property boasts an attractive frontage with generous and beautifully presented living proportions throughout, promising to make a brilliant future home for a very lucky family. Upon entering the property, you are greeted by an inviting entrance hall, boasting an attractive wood style laminate flooring which can be found throughout the ground floor, guiding you through to a well-presented front reception room, which is followed by an extremely spacious second reception room, boasting skylights and a set of french doors flooding the space with natural light. Finished in a stylish decor and enjoying an eye-catching wood burner fireplace, this presents a welcoming space to relax with family and friends. To the left is a substantial kitchen diner complete with a range of fitted base and wall units and complementary worktops providing plentiful surface space. There is ample room to accommodate a substantial dining table ideally positioned in front of french doors which offer views and access out to the rear garden, providing a lovely setting for enjoying family mealtimes. Concluding the ground floor is a convenient WC. As you ascend to the first floor, you will find four generously sized double bedrooms, each finished to an excellent standard and receiving plenty of natural light. The master bedroom benefits from the added luxury of a contemporary style ensuite shower room and completing the interior of this wonderful home is a deluxe three-piece family bathroom suite boasting a corner bathtub. Externally, the property enjoys a delightful rear garden, consisting of a smartly flagged patio area with a raised artificial grass area to the centre, providing the ideal spot for al-fresco dining and entertaining in the warmer months. To the front, a sizable driveway accommodates off-road parking for two vehicles.