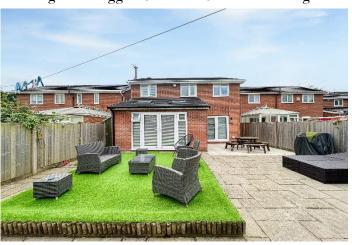

### **Description**

Move Residential are delighted to showcase for sale this fantastic four bedroom detached family home, located on Comfrey Grove- a quiet cul-de-sac situated within the highly favoured residential area of Halewood, L26. Having been extended, this modern property boasts an attractive frontage with generous and beautifully presented living proportions throughout, promising to make a brilliant future home for a very lucky family. Upon entering the property, you are greeted by an inviting entrance hall, boasting an attractive wood style laminate flooring which can be found throughout the ground floor, guiding you through to a well-presented front reception room, which is followed by an extremely spacious second reception room, boasting skylights and a set of french doors flooding the space with natural light. Finished in a stylish decor and enjoying an eye-catching wood burner fireplace, this presents a welcoming space to relax with family and friends. To the left is a substantial kitchen diner complete with a range of fitted base and wall units and complementary worktops providing plentiful surface space. There is ample room to accommodate a substantial dining table ideally positioned in front of french doors which offer views and access out to the rear garden, providing a lovely setting for enjoying family mealtimes. Concluding the ground floor is a convenient WC. As you ascend to the first floor, you will find four generously sized double bedrooms, each finished to an excellent standard and receiving plenty of natural light. The master bedroom benefits from the added luxury of a contemporary style ensuite shower room and completing the interior of this wonderful home is a deluxe three-piece family bathroom suite boasting a corner bathtub. Externally, the property enjoys a delightful rear garden, consisting of a smartly flagged patio area with a raised artificial grass area to the centre, providing the ideal spot for al-fresco dining and entertaining in the warmer months. To the front, a sizable driveway accommodates off-road parking for two vehicles.