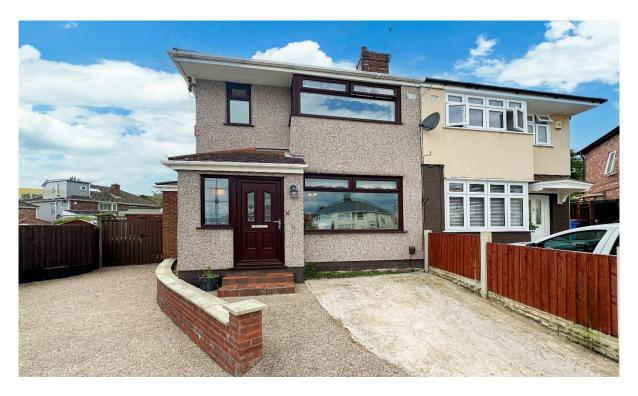

### Description

Situated in a peaceful cul-de-sac location on Greystone Crescent in the popular residential area of Broadgreen, L14, is this delightful three bedroom semi detached property, available for sale with no onward chain. The property enjoys an extensive corner plot, and has been extended to a high standard, offering generous and beautifully presented living proportions throughout, promising to make a fantastic home for a very lucky family. Following through the inviting entrance hall, you are led into a bright and spacious reception room which comfortably accommodates both a sitting and dining area, presenting a brilliant sociable space for relaxing and enjoying family mealtimes. Finished in a tasteful décor which showcases the ornate wall and ceiling detailing and eye-catching fireplace, this room feels both welcoming and stylish. Continuing through, you will find a substantial modern kitchen complete with a range of attractive fitted base and wall units and plentiful surface space, with a huge window offering picturesque views out to the rear garden. Concluding the ground floor is a tiled shower room. Ascending to the first floor, you will find two generously sized double bedrooms and a well-proportioned single room, all well-presented with plush carpeting throughout, and receiving plenty of natural light. Completing the interior of the property is a second contemporary style shower room boasting a walk-in shower unit. Externally the property enjoys a huge garden to the rear made up of an expansive and neatly maintained lawn, with attractive greenery borders providing seclusion, along with a flagged patio area providing a serene spot for enjoying al-fresco dining. To the front, a sizable driveway accommodates off-road parking.