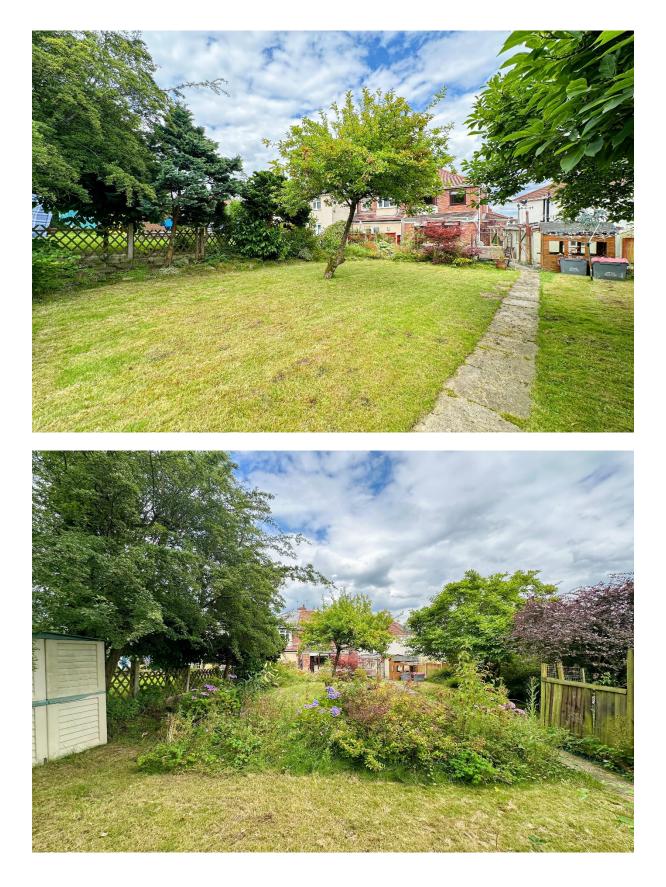

### Description

Situated in a peaceful cul-de-sac location on Greystone Crescent in the popular residential area of Broadgreen, L14, is this delightful three bedroom semi detached property, available for sale with no onward chain. The property enjoys an extensive corner plot, and has been extended to a high standard, offering generous and beautifully presented living proportions throughout, promising to make a fantastic home for a very lucky family. Following through the inviting entrance hall, you are led into a bright and spacious reception room which comfortably accommodates both a sitting and dining area, presenting a brilliant sociable space for relaxing and enjoying family mealtimes. Finished in a tasteful décor which showcases the ornate wall and ceiling detailing and eye-catching fireplace, this room feels both welcoming and stylish. Continuing through, you will find a substantial modern kitchen complete with a range of attractive fitted base and wall units and plentiful surface space, with a huge window offering picturesque views out to the rear garden. Concluding the ground floor is a tiled shower room. Ascending to the first floor, you will find two generously sized double bedrooms and a well-proportioned single room, all well-presented with plush carpeting throughout, and receiving plenty of natural light. Completing the interior of the property is a second contemporary style shower room boasting a walk-in shower unit. Externally the property enjoys a huge garden to the rear made up of an expansive and neatly maintained lawn, with attractive greenery borders providing seclusion, along with a flagged patio area providing a serene spot for enjoying al-fresco dining. To the front, a sizable driveway accommodates off-road parking.