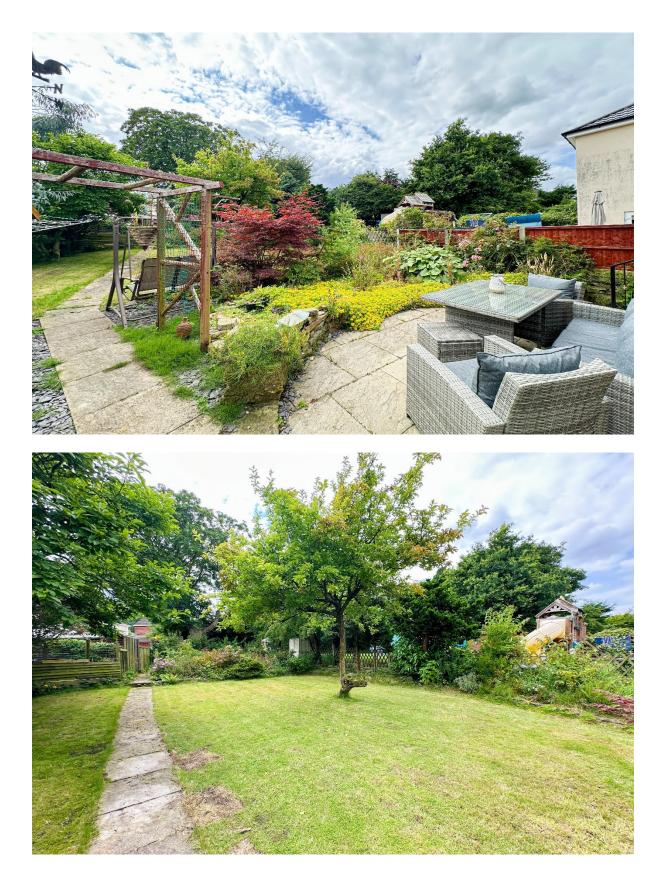

### Description

Situated in a peaceful cul-de-sac location on Greystone Crescent in the popular residential area of Broadgreen, L14, is this delightful three bedroom semi detached property, available for sale with no onward chain. The property enjoys an extensive corner plot, and has been extended to a high standard, offering generous and beautifully presented living proportions throughout, promising to make a fantastic home for a very lucky family. Following through the inviting entrance hall, you are led into a bright and spacious reception room which comfortably accommodates both a sitting and dining area, presenting a brilliant sociable space for relaxing and enjoying family mealtimes. Finished in a tasteful décor which showcases the ornate wall and ceiling detailing and eye-catching fireplace, this room feels both welcoming and stylish. Continuing through, you will find a substantial modern kitchen complete with a range of attractive fitted base and wall units and plentiful surface space, with a huge window offering picturesque views out to the rear garden. Concluding the ground floor is a tiled shower room. Ascending to the first floor, you will find two generously sized double bedrooms and a well-proportioned single room, all well-presented with plush carpeting throughout, and receiving plenty of natural light. Completing the interior of the property is a second contemporary style shower room boasting a walk-in shower unit. Externally the property enjoys a huge garden to the rear made up of an expansive and neatly maintained lawn, with attractive greenery borders providing seclusion, along with a flagged patio area providing a serene spot for enjoying al-fresco dining. To the front, a sizable driveway accommodates off-road parking.