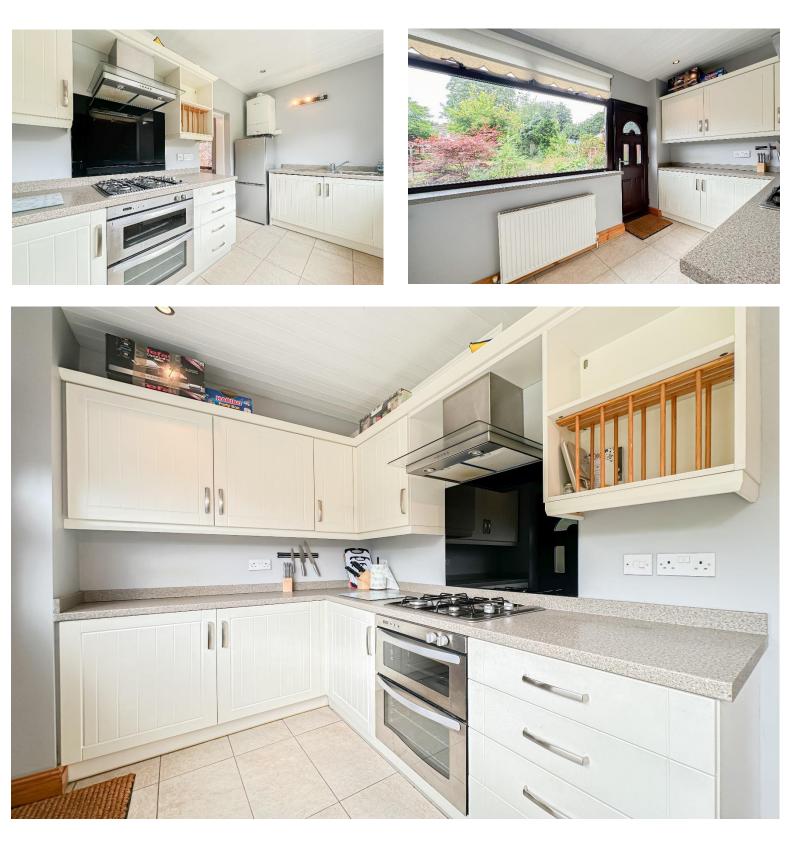

### Description

Situated in a peaceful cul-de-sac location on Greystone Crescent in the popular residential area of Broadgreen, L14, is this delightful three bedroom semi detached property, available for sale with no onward chain. The property enjoys an extensive corner plot, and has been extended to a high standard, offering generous and beautifully presented living proportions throughout, promising to make a fantastic home for a very lucky family. Following through the inviting entrance hall, you are led into a bright and spacious reception room which comfortably accommodates both a sitting and dining area, presenting a brilliant sociable space for relaxing and enjoying family mealtimes. Finished in a tasteful décor which showcases the ornate wall and ceiling detailing and eye-catching fireplace, this room feels both welcoming and stylish. Continuing through, you will find a substantial modern kitchen complete with a range of attractive fitted base and wall units and plentiful surface space, with a huge window offering picturesque views out to the rear garden. Concluding the ground floor is a tiled shower room. Ascending to the first floor, you will find two generously sized double bedrooms and a well-proportioned single room, all well-presented with plush carpeting throughout, and receiving plenty of natural light. Completing the interior of the property is a second contemporary style shower room boasting a walk-in shower unit. Externally the property enjoys a huge garden to the rear made up of an expansive and neatly maintained lawn, with attractive greenery borders providing seclusion, along with a flagged patio area providing a serene spot for enjoying al-fresco dining. To the front, a sizable driveway accommodates off-road parking.