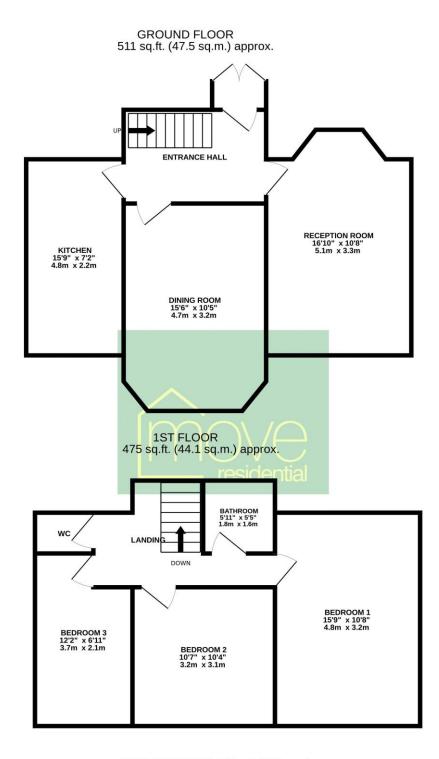

### TOTAL FLOOR AREA : 986 sq.ft. (91.6 sq.m.) approx.

Whilst every attempt has been made to ensure the accuracy of the floorplan contained here, measurements of doors, windows, rooms and any other items are approximate and no responsibility is taken for any error, omission or mis-statement. This plan is for illustrative purposes only and should be used as such by any prospective purchaser. The services, systems and appliances shown have not been tested and no guarantee as to their operability or efficiency can be given. Made with Metropix ©2024