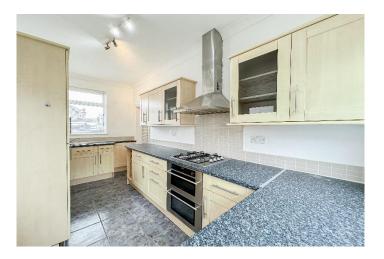

# Description

Move Residential are delighted to welcome to the market this fantastic three bedroom semi detached property, enjoying a prime location on Booker Avenue in the highly sought-after area of West Allerton, L18. This promising property boasts a characterful frontage and is practically bursting with potential, offering generous and well-maintained accommodation throughout, ready and waiting to be purchased by a lucky buyer who is searching for a home they can put their own stamp on. Following through the inviting entrance hall, you are led into the first of two bright and spacious reception rooms, the first benefitting from a feature fireplace and a walk-in bay window which bathes the room in natural light, and the second enjoying a set of French doors providing views and access out to the rear garden. This is followed by a substantial kitchen complete with a range of modern fitted base and wall units, plentiful surface space and integrated appliances. Continuing to the first floor, you will find two generously sized double bedrooms and a well-proportioned single room, all wellpresented and receiving plenty of natural light. Completing the interior of this property is a three-piece family bathroom suite. Further enhancing this wonderful home is an expansive rear garden made up of a vast lawn which offers an abundance of space for outdoor recreational activities, and a patio area presenting an idyllic spot for al-fresco dining. To the front, there is a sizable driveway providing off-road parking, and a garage accommodating additional storage space.