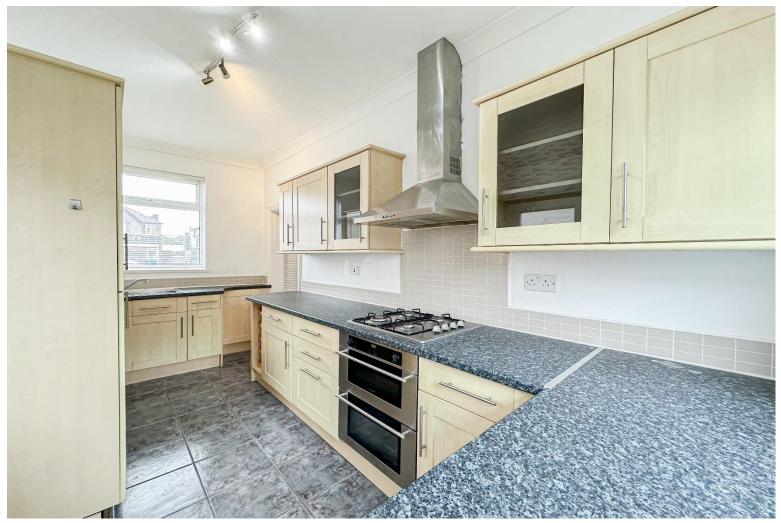

# Description

Move Residential are delighted to welcome to the market this fantastic three bedroom semi detached property, enjoying a prime location on Booker Avenue in the highly sought-after area of West Allerton, L18. This promising property boasts a characterful frontage and is practically bursting with potential, offering generous and well-maintained accommodation throughout, ready and waiting to be purchased by a lucky buyer who is searching for a home they can put their own stamp on. Following through the inviting entrance hall, you are led into the first of two bright and spacious reception rooms, the first benefitting from a feature fireplace and a walk-in bay window which bathes the room in natural light, and the second enjoying a set of French doors providing views and access out to the rear garden. This is followed by a substantial kitchen complete with a range of modern fitted base and wall units, plentiful surface space and integrated appliances. Continuing to the first floor, you will find two generously sized double bedrooms and a well-proportioned single room, all wellpresented and receiving plenty of natural light. Completing the interior of this property is a three-piece family bathroom suite. Further enhancing this wonderful home is an expansive rear garden made up of a vast lawn which offers an abundance of space for outdoor recreational activities, and a patio area presenting an idyllic spot for al-fresco dining. To the front, there is a sizable driveway providing off-road parking, and a garage accommodating additional storage space.