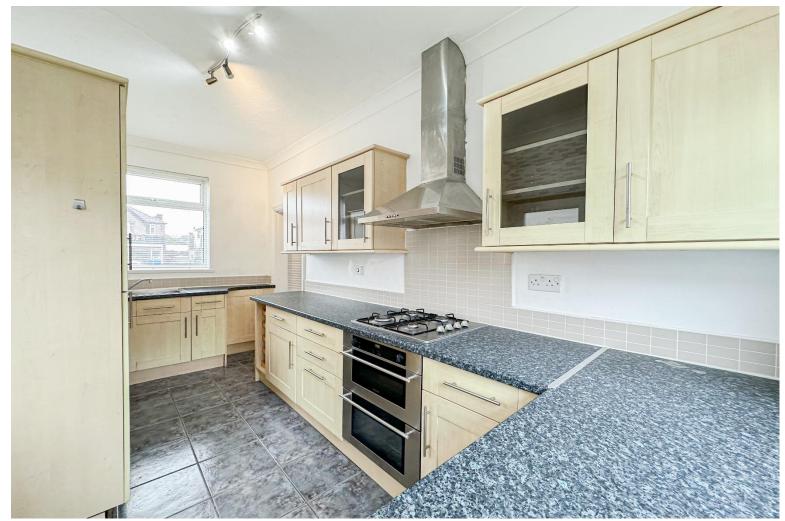

## **Description**

Move Residential are delighted to welcome to the market this fantastic three bedroom semi detached property, enjoying a prime location on Booker Avenue in the highly sought-after area of West Allerton, L18. This promising property boasts a characterful frontage and is practically bursting with potential, offering generous and well-maintained accommodation throughout, ready and waiting to be purchased by a lucky buyer who is searching for a home they can put their own stamp on. Following through the inviting entrance hall, you are led into the first of two bright and spacious reception rooms, the first benefitting from a feature fireplace and a walk-in bay window which bathes the room in natural light, and the second enjoying a set of French doors providing views and access out to the rear garden. This is followed by a substantial kitchen complete with a range of modern fitted base and wall units, plentiful surface space and integrated appliances. Continuing to the first floor, you will find two generously sized double bedrooms and a well-proportioned single room, all wellpresented and receiving plenty of natural light. Completing the interior of this property is a three-piece family bathroom suite. Further enhancing this wonderful home is an expansive rear garden made up of a vast lawn which offers an abundance of space for outdoor recreational activities, and a patio area presenting an idyllic spot for al-fresco dining. To the front, there is a sizable driveway providing off-road parking, and a garage accommodating additional storage space.