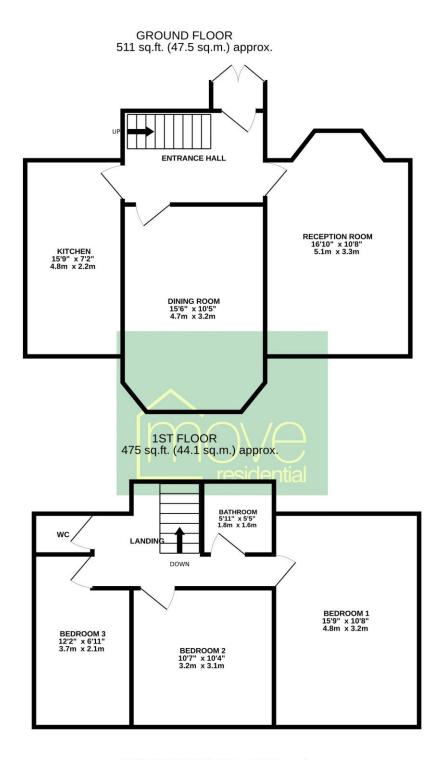

## Floor Plan

TOTAL FLOOR AREA: 986 sq.ft. (91.6 sq.m.) approx.

Whilst every attempt has been made to ensure the accuracy of the floorplan contained here, measurements of doors, windows, rooms and any other items are approximate and no responsibility is taken for any error, omission or mis-statement. This plan is for illustrative purposes only and should be used as such by any prospective purchaser. The services, systems and appliances shown have not been tested and no guarantee as to their operability or efficiency can be given.

Made with Metropix ©2024