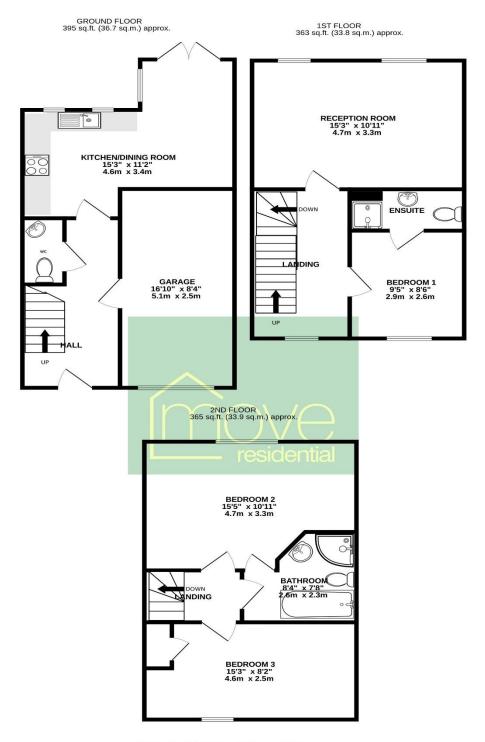

### Floor Plan

TOTAL FLOOR AREA: 1138sq.ft. (105.7 sq.m.) approx.

Whilst every attempt has been made to ensure the accuracy of the floorplan contained here, measurements of doors, windows, rooms and any other items are approximate and no responsibility is taken for any error, omission or mis-statement. This plan is for illustrative purposes only and should be used as such by any prospective purchaser. The services, systems and appliances shown have not been tested and no guarantee as to their operability or efficiency can be given.

Made with Metropix ©2024