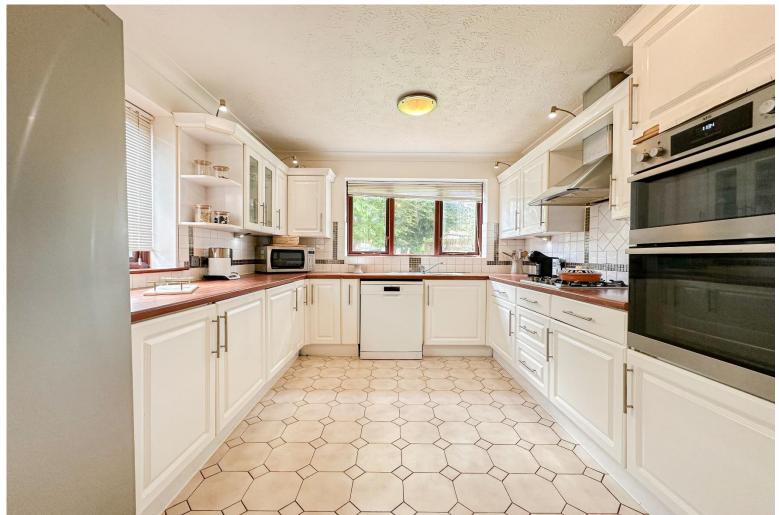

## Description

Move Residential are thrilled to offer for sale this fantastic four bedroom detached home situated on Stowe Close in the highly favoured residential area of Hunts Cross, L25. Boasting an attractive modern frontage, the property occupies an extremely generous plot, offering versatile, expansive and well-presented living proportions within, promising to make a fabulous future home for a very lucky family. An inviting entrance hall welcomes you into the property, leading you through to two spacious reception rooms on either side, finished in a tasteful neutral décor with a wood style laminate flooring. The first reception room is in use as a delightful dining room, presenting the perfect setting for enjoying family mealtimes, with a set of french doors leading directly into the conservatory, whilst the lounge to the left provides a welcoming space to relax and unwind. A garage conversion accommodates a generous third reception room, enjoying french doors which provide access out to the rear garden, and flood the space with natural light. A bright and airy office makes the ideal space for those who work from home, flowing seamlessly into a well-maintained conservatory which offers a charming additional sitting area where views of the lovely rear garden can be enjoyed. There is a substantial modern kitchen complete with a range of attractive fitted base and wall units, complementary worktops providing plentiful surface space and integrated appliances. Accessed directly from the kitchen is a well-equipped utility room, offering additional fitted units and worktop space, and completing the expansive ground floor is a convenient WC. Continuing to the first floor, you will discover four generously sized double bedrooms, all finished to a high standard and receiving plenty of natural light. The fabulous master bedroom enjoys stylish wall panelling and fitted wardrobes, along with the added luxury of a contemporary style ensuite shower room. Completing the interior of this magnificent home is a deluxe three-piece family bathroom suite with complementary tiles to the walls and floor. Externally, the property further benefits from a vast rear garden made up of an extensive and neatly maintained lawn, offering all the space that could possibly be required for outdoor recreational activities, and a paved patio area where al-fresco dining can be enjoyed. To the front, a beautifully presented garden area enhances the property's curb appeal, and a sizable driveway provides ample off-road parking for several vehicles.