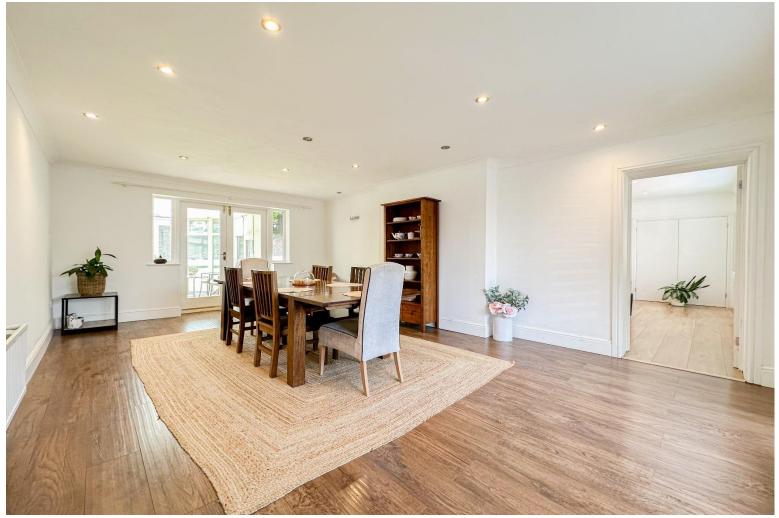

## Description

Move Residential are thrilled to offer for sale this fantastic four bedroom detached home situated on Stowe Close in the highly favoured residential area of Hunts Cross, L25. Boasting an attractive modern frontage, the property occupies an extremely generous plot, offering versatile, expansive and well-presented living proportions within, promising to make a fabulous future home for a very lucky family. An inviting entrance hall welcomes you into the property, leading you through to two spacious reception rooms on either side, finished in a tasteful neutral décor with a wood style laminate flooring. The first reception room is in use as a delightful dining room, presenting the perfect setting for enjoying family mealtimes, with a set of french doors leading directly into the conservatory, whilst the lounge to the left provides a welcoming space to relax and unwind. A garage conversion accommodates a generous third reception room, enjoying french doors which provide access out to the rear garden, and flood the space with natural light. A bright and airy office makes the ideal space for those who work from home, flowing seamlessly into a well-maintained conservatory which offers a charming additional sitting area where views of the lovely rear garden can be enjoyed. There is a substantial modern kitchen complete with a range of attractive fitted base and wall units, complementary worktops providing plentiful surface space and integrated appliances. Accessed directly from the kitchen is a well-equipped utility room, offering additional fitted units and worktop space, and completing the expansive ground floor is a convenient WC. Continuing to the first floor, you will discover four generously sized double bedrooms, all finished to a high standard and receiving plenty of natural light. The fabulous master bedroom enjoys stylish wall panelling and fitted wardrobes, along with the added luxury of a contemporary style ensuite shower room. Completing the interior of this magnificent home is a deluxe three-piece family bathroom suite with complementary tiles to the walls and floor. Externally, the property further benefits from a vast rear garden made up of an extensive and neatly maintained lawn, offering all the space that could possibly be required for outdoor recreational activities, and a paved patio area where al-fresco dining can be enjoyed. To the front, a beautifully presented garden area enhances the property's curb appeal, and a sizable driveway provides ample off-road parking for several vehicles.