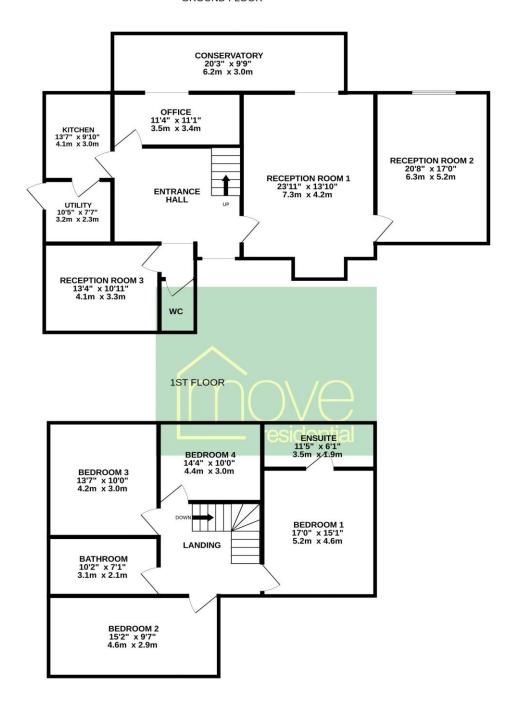

## Floor Plan

#### GROUND FLOOR

TOTAL FLOOR AREA : 1440 sq.ft. (133.8 sq.m.) approx.

Whilst every attempt has been made to ensure the accuracy of the floorplan contained here, measurements of doors, windows, rooms and any other items are approximate and no responsibility is taken for any error, omission or mis-statement. This plan is for illustrative purposes only and should be used a such by any prospective purchaser. The services, systems and appliances shown have not been tested and no guarantee as to their operability or efficiency can be given.