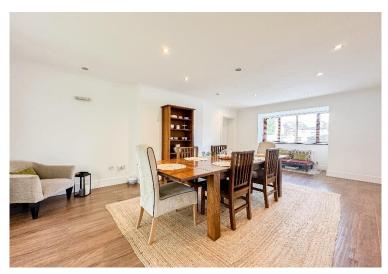

## Description

Move Residential are thrilled to offer for sale this fantastic four bedroom detached home situated on Stowe Close in the highly favoured residential area of Hunts Cross, L25. Boasting an attractive modern frontage, the property occupies an extremely generous plot, offering versatile, expansive and well-presented living proportions within, promising to make a fabulous future home for a very lucky family. An inviting entrance hall welcomes you into the property, leading you through to two spacious reception rooms on either side, finished in a tasteful neutral décor with a wood style laminate flooring. The first reception room is in use as a delightful dining room, presenting the perfect setting for enjoying family mealtimes, with a set of french doors leading directly into the conservatory, whilst the lounge to the left provides a welcoming space to relax and unwind. A garage conversion accommodates a generous third reception room, enjoying french doors which provide access out to the rear garden, and flood the space with natural light. A bright and airy office makes the ideal space for those who work from home, flowing seamlessly into a well-maintained conservatory which offers a charming additional sitting area where views of the lovely rear garden can be enjoyed. There is a substantial modern kitchen complete with a range of attractive fitted base and wall units, complementary worktops providing plentiful surface space and integrated appliances. Accessed directly from the kitchen is a well-equipped utility room, offering additional fitted units and worktop space, and completing the expansive ground floor is a convenient WC. Continuing to the first floor, you will discover four generously sized double bedrooms, all finished to a high standard and receiving plenty of natural light. The fabulous master bedroom enjoys stylish wall panelling and fitted wardrobes, along with the added luxury of a contemporary style ensuite shower room. Completing the interior of this magnificent home is a deluxe three-piece family bathroom suite with complementary tiles to the walls and floor. Externally, the property further benefits from a vast rear garden made up of an extensive and neatly maintained lawn, offering all the space that could possibly be required for outdoor recreational activities, and a paved patio area where al-fresco dining can be enjoyed. To the front, a beautifully presented garden area enhances the property's curb appeal, and a sizable driveway provides ample off-road parking for several vehicles.