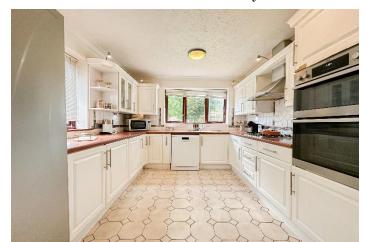

## Description

Move Residential are thrilled to offer for sale this fantastic four bedroom detached home situated on Stowe Close in the highly favoured residential area of Hunts Cross, L25. Boasting an attractive modern frontage, the property occupies an extremely generous plot, offering versatile, expansive and well-presented living proportions within, promising to make a fabulous future home for a very lucky family. An inviting entrance hall welcomes you into the property, leading you through to two spacious reception rooms on either side, finished in a tasteful neutral décor with a wood style laminate flooring. The first reception room is in use as a delightful dining room, presenting the perfect setting for enjoying family mealtimes, with a set of french doors leading directly into the conservatory, whilst the lounge to the left provides a welcoming space to relax and unwind. A garage conversion accommodates a generous third reception room, enjoying french doors which provide access out to the rear garden, and flood the space with natural light. A bright and airy office makes the ideal space for those who work from home, flowing seamlessly into a well-maintained conservatory which offers a charming additional sitting area where views of the lovely rear garden can be enjoyed. There is a substantial modern kitchen complete with a range of attractive fitted base and wall units, complementary worktops providing plentiful surface space and integrated appliances. Accessed directly from the kitchen is a well-equipped utility room, offering additional fitted units and worktop space, and completing the expansive ground floor is a convenient WC. Continuing to the first floor, you will discover four generously sized double bedrooms, all finished to a high standard and receiving plenty of natural light. The fabulous master bedroom enjoys stylish wall panelling and fitted wardrobes, along with the added luxury of a contemporary style ensuite shower room. Completing the interior of this magnificent home is a deluxe three-piece family bathroom suite with complementary tiles to the walls and floor. Externally, the property further benefits from a vast rear garden made up of an extensive and neatly maintained lawn, offering all the space that could possibly be required for outdoor recreational activities, and a paved patio area where al-fresco dining can be enjoyed. To the front, a beautifully presented garden area enhances the property's curb appeal, and a sizable driveway provides ample off-road parking for several vehicles.