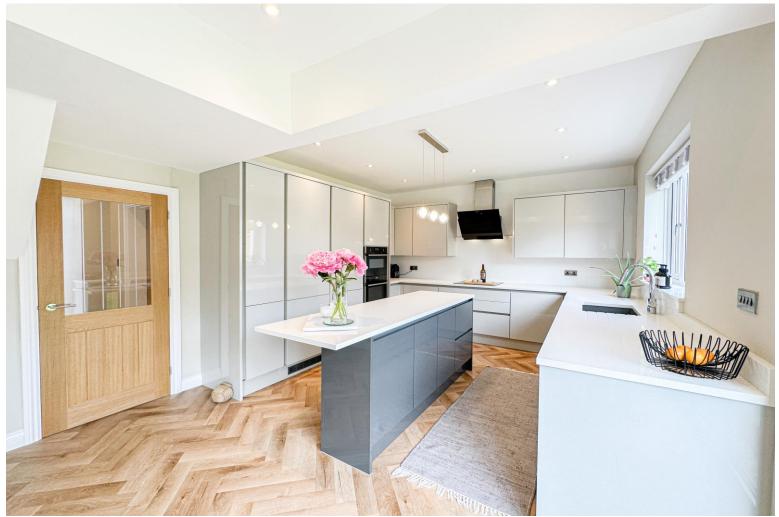

## **Description**

Standing proudly on Desford Road in the highly sought-after suburb of Aigburth, L19, is this truly stunning four bedroom semi detached home, welcomed to the sales market courtesy of appointed agents, Move Residential. Boasting an attractive modern frontage, the property has been heavily extended to the very highest standard, offering exceptionally generous and immaculately presented living accommodation throughout, promising to make an exceptional forever home for a very lucky family. Upon entering the property you are greeted by an inviting hallway which sets a precedent for the accommodation to follow, featuring an attractive parquet flooring. To the right is a bright and airy study, perfect for those who work from home, and to the left is a beautifully presented family lounge, awash with natural light courtesy of a walk-in bay window. The lounge has been finished in a tasteful neutral décor with plush carpeting, presenting both a welcoming and stylish setting to relax with family and friends. Following this is a sensational kitchen diner which has evidently been finished to the most exemplary specifications, providing a versatile social space that is equally suited to enjoying family mealtimes and entertaining guests. The kitchen is complete with a range of sophisticated high gloss fitted base and wall units, complementary worktops providing an abundance of surface space, and a selection of sleek integrated appliances. A spectacular centre island incorporates a breakfast bar, ideal for more casual dining, whilst a designated dining area can be accommodated in front of the bifold doors which provide views and access out to the charming rear garden and illuminate the room in daylight. Completing the ground floor is a convenient utility room and WC finished with chic tiling. The outstanding quality continues to the first floor, where you will find a spacious landing leading through to four generously sized double bedrooms, all brightly lit and finished to an impeccable standard, with plush carpeting throughout. The fabulous master bedroom enjoys the added luxury of a deluxe ensuite shower room featuring a walk-in shower unit, and concluding the interior of this sensational home is a luxurious four-piece family bathroom suite, boasting a magnificent free-standing bathtub. Externally, the property enjoys a delightful rear garden for the whole household to enjoy, made up of a neatly manicured lawn with ample room to accommodate recreational activities, and a smartly flagged patio area providing a serene spot to enjoy al-fresco dining. The property further benefits from a substantial driveway for off-road parking along with a sizable garage offering an abundance of storage space. A viewing is highly recommended to fully appreciate the expansive living proportions and high quality finishes that this beautiful home has to offer.