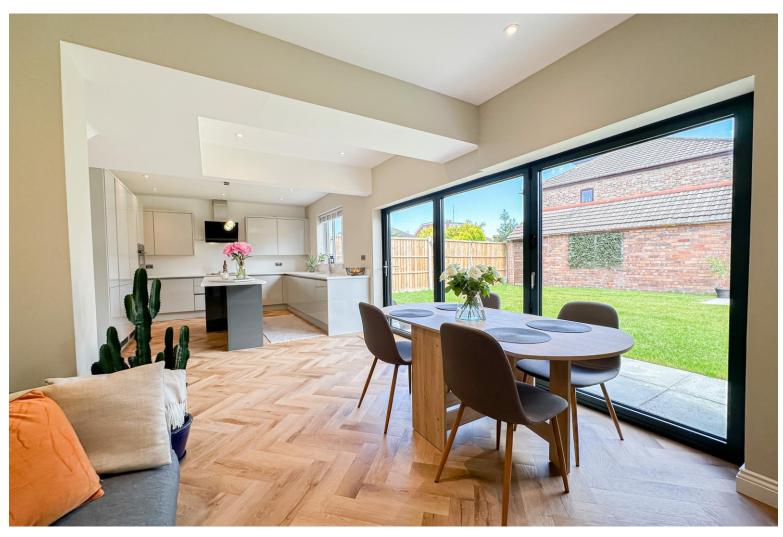

## **Description**

Standing proudly on Desford Road in the highly sought-after suburb of Aigburth, L19, is this truly stunning four bedroom semi detached home, welcomed to the sales market courtesy of appointed agents, Move Residential. Boasting an attractive modern frontage, the property has been heavily extended to the very highest standard, offering exceptionally generous and immaculately presented living accommodation throughout, promising to make an exceptional forever home for a very lucky family. Upon entering the property you are greeted by an inviting hallway which sets a precedent for the accommodation to follow, featuring an attractive parquet flooring. To the right is a bright and airy study, perfect for those who work from home, and to the left is a beautifully presented family lounge, awash with natural light courtesy of a walk-in bay window. The lounge has been finished in a tasteful neutral décor with plush carpeting, presenting both a welcoming and stylish setting to relax with family and friends. Following this is a sensational kitchen diner which has evidently been finished to the most exemplary specifications, providing a versatile social space that is equally suited to enjoying family mealtimes and entertaining guests. The kitchen is complete with a range of sophisticated high gloss fitted base and wall units, complementary worktops providing an abundance of surface space, and a selection of sleek integrated appliances. A spectacular centre island incorporates a breakfast bar, ideal for more casual dining, whilst a designated dining area can be accommodated in front of the bifold doors which provide views and access out to the charming rear garden and illuminate the room in daylight. Completing the ground floor is a convenient utility room and WC finished with chic tiling. The outstanding quality continues to the first floor, where you will find a spacious landing leading through to four generously sized double bedrooms, all brightly lit and finished to an impeccable standard, with plush carpeting throughout. The fabulous master bedroom enjoys the added luxury of a deluxe ensuite shower room featuring a walk-in shower unit, and concluding the interior of this sensational home is a luxurious four-piece family bathroom suite, boasting a magnificent free-standing bathtub. Externally, the property enjoys a delightful rear garden for the whole household to enjoy, made up of a neatly manicured lawn with ample room to accommodate recreational activities, and a smartly flagged patio area providing a serene spot to enjoy al-fresco dining. The property further benefits from a substantial driveway for off-road parking along with a sizable garage offering an abundance of storage space. A viewing is highly recommended to fully appreciate the expansive living proportions and high quality finishes that this beautiful home has to offer.