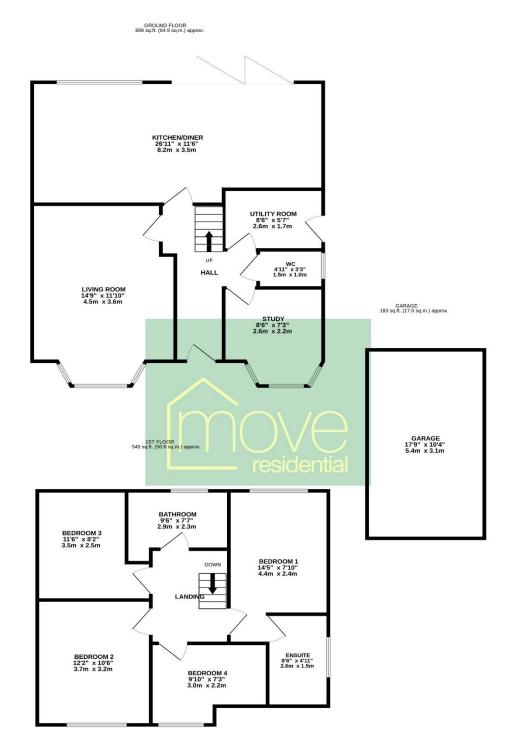

## Floor Plan

TOTAL FLOOR AREA: 1427 sq.ft. (132.6 sq.m.) approx.

Whilst every attempt has been made to ensure the accuracy of the floorplan contained here, measurements of doors, windows, rooms and any other items are approximate and no responsibility is taken for any error, omission or mis-statement. This plan is for illustrative purposes only and should be used as such by any prospective purchaser. The services, systems and appliances shown have not been tested and no guarantee as to their operability or efficiency can be given.

Made with Metropix ©2024