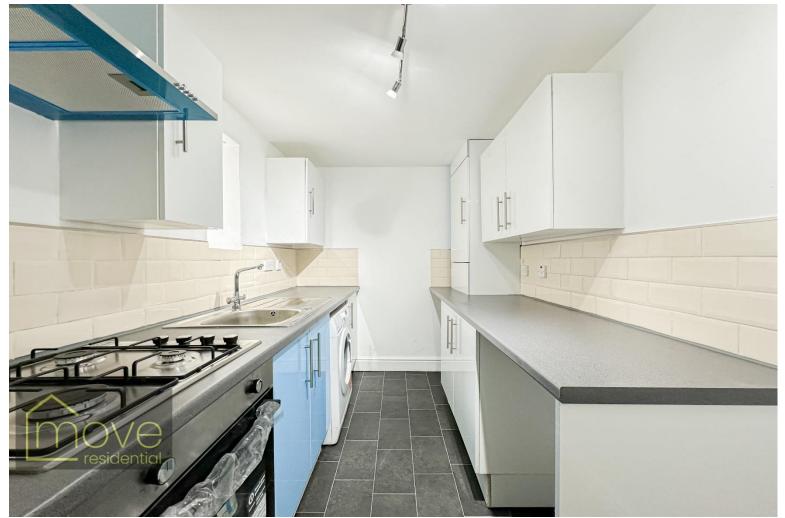

## **Description**

This fantastic three bedroom basement apartment presents an opportunity not to be missed for both first time buyers and investors looking to expand their portfolio. Situated on Princes Avenue in the leafy neighbourhood of Princes Park, L8, this apartment has been recently repainted throughout, offering generous and well-presented living proportions. The property is accessed via a well-maintained communal entrance point with secure intercom access and stairs to the basement level, and the apartment itself welcomes you in with an inviting entrance hall leading through to a bright and spacious reception room. Boasting a fresh and contemporary décor with a recently replaced carpeting, which can be found throughout the apartment, this presents the ideal setting for relaxing and socialising. This is followed by a newly installed modern kitchen complete with a range of fitted base and wall units and plentiful surface space. The sleeping accommodation continues to impress, consisting of three well-proportioned double bedrooms, all finished to an excellent standard and receiving plenty of daylight. Concluding the interior of the apartment is a contemporary style three-piece family bathroom suite. The property has a long lease of over 900 years remaining, and has achieved an EPC rating of C, as well as further benefitting from a newly installed boiler.