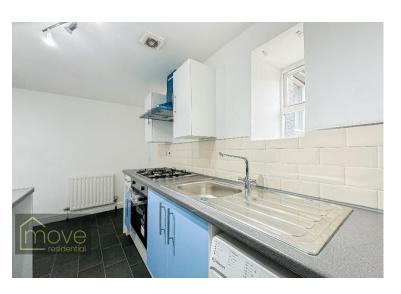

## **Description**

This fantastic three bedroom basement apartment presents an opportunity not to be missed for both first time buyers and investors looking to expand their portfolio. Situated on Princes Avenue in the leafy neighbourhood of Princes Park, L8, this apartment has been recently repainted throughout, offering generous and well-presented living proportions. The property is accessed via a well-maintained communal entrance point with secure intercom access and stairs to the basement level, and the apartment itself welcomes you in with an inviting entrance hall leading through to a bright and spacious reception room. Boasting a fresh and contemporary décor with a recently replaced carpeting, which can be found throughout the apartment, this presents the ideal setting for relaxing and socialising. This is followed by a newly installed modern kitchen complete with a range of fitted base and wall units and plentiful surface space. The sleeping accommodation continues to impress, consisting of three well-proportioned double bedrooms, all finished to an excellent standard and receiving plenty of daylight. Concluding the interior of the apartment is a contemporary style three-piece family bathroom suite. The property has a long lease of over 900 years remaining, and has achieved an EPC rating of C, as well as further benefitting from a newly installed boiler.