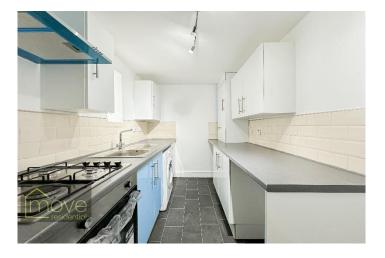

## **Description**

This fantastic three bedroom basement apartment presents an opportunity not to be missed for both first time buyers and investors looking to expand their portfolio. Situated on Princes Avenue in the leafy neighbourhood of Princes Park, L8, this apartment has been recently repainted throughout, offering generous and well-presented living proportions. The property is accessed via a well-maintained communal entrance point with secure intercom access and stairs to the basement level, and the apartment itself welcomes you in with an inviting entrance hall leading through to a bright and spacious reception room. Boasting a fresh and contemporary décor with a recently replaced carpeting, which can be found throughout the apartment, this presents the ideal setting for relaxing and socialising. This is followed by a newly installed modern kitchen complete with a range of fitted base and wall units and plentiful surface space. The sleeping accommodation continues to impress, consisting of three well-proportioned double bedrooms, all finished to an excellent standard and receiving plenty of daylight. Concluding the interior of the apartment is a contemporary style three-piece family bathroom suite. The property has a long lease of over 900 years remaining, and has achieved an EPC rating of C, as well as further benefitting from a newly installed boiler.