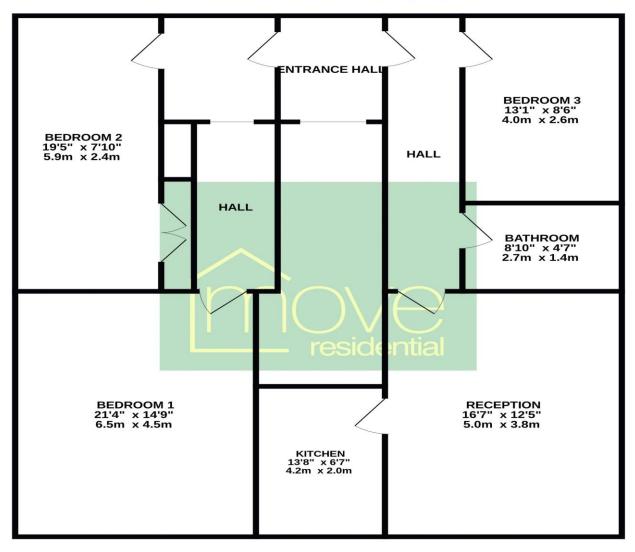

## Floor Plan

# **GROUND FLOOR** 1181 sq.ft. (109.7 sq.m.) approx.

TOTAL FLOOR AREA: 1181 sq.ft. (109.7 sq.m.) approx.

Whilst every attempt has been made to ensure the accuracy of the floorplan contained here, measurements of doors, windows, rooms and any other items are approximate and no responsibility is taken for any error, omission or mis-statement. This plan is for illustrative purposes only and should be used as such by any prospective purchaser. The services, systems and appliances shown have not been tested and no guarantee as to their operability or efficiency can be given.

Made with Metropix ©2024