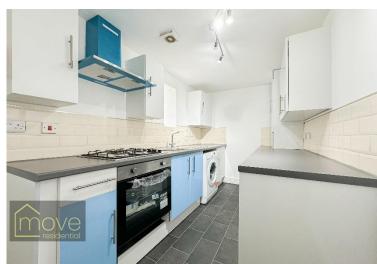

## **Description**

This fantastic three bedroom basement apartment presents an opportunity not to be missed for both first time buyers and investors looking to expand their portfolio. Situated on Princes Avenue in the leafy neighbourhood of Princes Park, L8, this apartment has been recently repainted throughout, offering generous and well-presented living proportions. The property is accessed via a well-maintained communal entrance point with secure intercom access and stairs to the basement level, and the apartment itself welcomes you in with an inviting entrance hall leading through to a bright and spacious reception room. Boasting a fresh and contemporary décor with a recently replaced carpeting, which can be found throughout the apartment, this presents the ideal setting for relaxing and socialising. This is followed by a newly installed modern kitchen complete with a range of fitted base and wall units and plentiful surface space. The sleeping accommodation continues to impress, consisting of three well-proportioned double bedrooms, all finished to an excellent standard and receiving plenty of daylight. Concluding the interior of the apartment is a contemporary style three-piece family bathroom suite. The property has a long lease of over 900 years remaining, and has achieved an EPC rating of C, as well as further benefitting from a newly installed boiler.