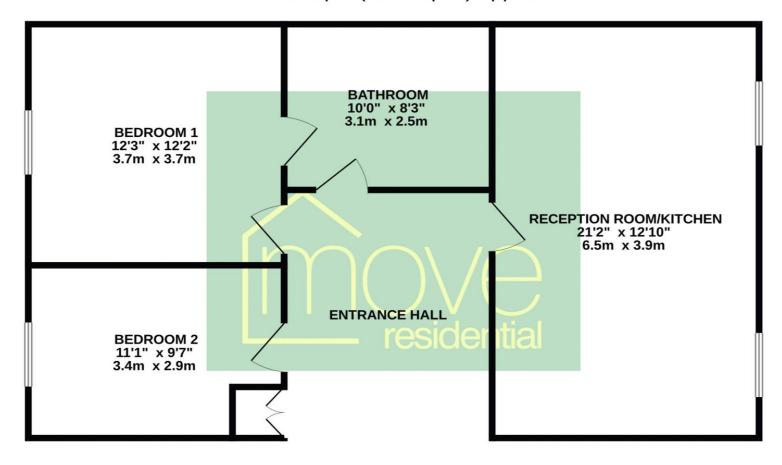

#### Floor Plan

## GROUND FLOOR 748 sq.ft. (69.5 sq.m.) approx.

TOTAL FLOOR AREA: 748 sq.ft. (69.5 sq.m.) approx.

Whilst every attempt has been made to ensure the accuracy of the floorplan contained here, measurements of doors, windows, rooms and any other items are approximate and no responsibility is taken for any error, omission or mis-statement. This plan is for illustrative purposes only and should be used as such by any prospective purchaser. The services, systems and appliances shown have not been tested and no guarantee as to their operability or efficiency can be given.