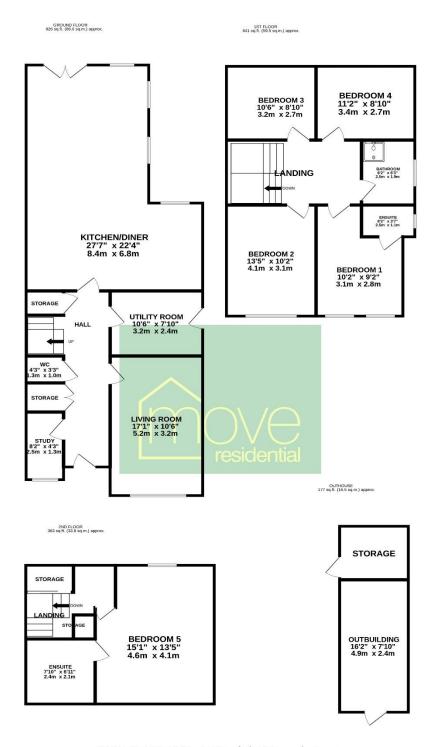

# **Floor Plan**

#### TOTAL FLOOR AREA : 2107 sq.ft. (195.8 sq.m.) approx.

Whilst every attempt has been made to ensure the accuracy of the floorplan contained here, measurements of doors, windows, rooms and any other items are approximate and no responsibility is taken for any error, omission or mis-statement. This plan is for illustrative purposes only and should be used as such by any prospective purchaser. The services, systems and appliances shown have not been tested and no guarantee as to their operability or efficiency can be given. Made with Metropix ©2024