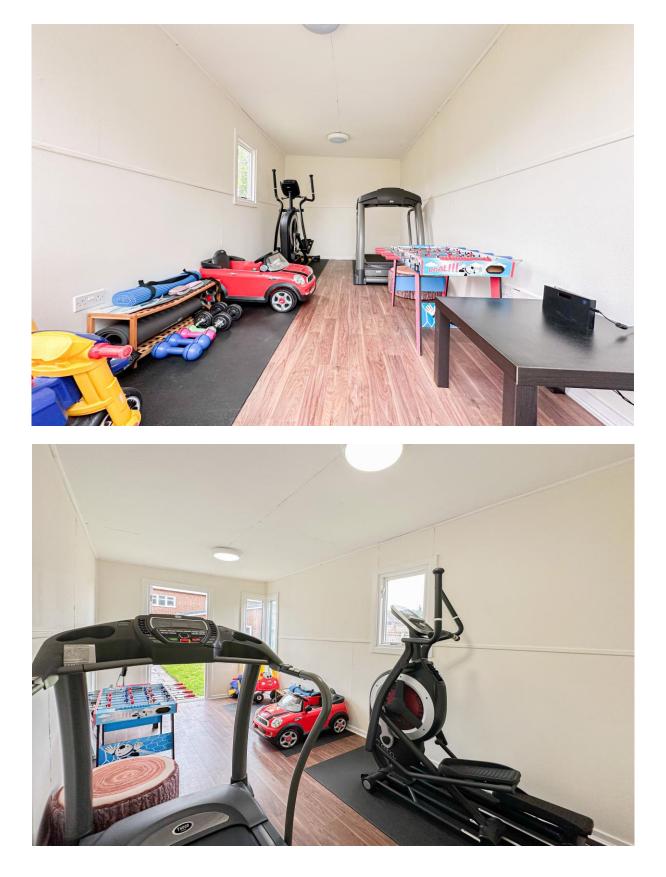

### Description

Proudly presented to the sales market by appointed agents Move Residential, is this truly stunning five bedroom semi detached home located on Quarry Street, in the heart of the highly desirable and affluent area of Woolton, L25, just a stones throw from the picturesque Woolton Village. The property has been heavily extended and thoughtfully designed to meet the needs of a family, offering an ergonomic layout and an abundance of storage space. Boasting expansive living proportions which have been finished to an impeccable standard throughout, this promises to make a wonderful forever home for a very lucky family. Upon entering the residence, you are greeted by an inviting hallway which leads into a spacious family lounge to the right and a study to the left. The lounge is beautifully presented and features plush carpeting, presenting the perfect welcoming space to relax with family and friends. This is followed by an impressive open plan kitchen dining and living area which is certain to be the heart of the home, presenting a versatile social space which is equally suited to enjoying family mealtimes and entertaining guests. The kitchen has clearly been designed to the highest specifications, complete with an abundance of stylish fitted base and wall units, complementary granite worktops providing plentiful surface space, and a range of sleek integrated appliances. A spectacular centre island incorporates a breakfast bar, ideal for more casual dining, and this space also offers ample room to accommodate a substantial dining table as well as a sofa area. To the rear of the room a set of french doors provides views and access out to the lovely rear garden and floods the space with natural light. Completing the ground floor is a well-appointed utility room and a convenient WC. The exceptional quality continues to the first floor, where you will discover four generously sized double bedrooms, all beautifully presented and receiving plenty of daylight, with the rear bedrooms further benefitting from scenic views of the magnificent Woolton Quarry beyond the garden. The first bedroom enjoys attractive fitted wardrobes and the added luxury of a modern ensuite shower room, and concluding this floor is a deluxe fully tiled four-piece family bathroom suite. At the pinnacle of the property, the second floor provides the fifth double bedroom, immaculately finished, complete with fitted wardrobes and a luxurious ensuite shower room featuring a walk-in shower unit. Externally, the property is further enhanced by a vast rear garden which provides the ultimate outdoor space for the whole family to enjoy. A neatly maintained lawn offers ample room for enjoying recreational activities and a smartly flagged patio area provides an idyllic spot for al-fresco dining and entertaining. An expertly constructed outbuilding provides the perfect finishing touches and offers potential for a wide variety of uses, currently in use as a gym. To the front of the property, a substantial driveway provides ample off-road parking, and this home further benefits from being located just across the road from Quarry Street playground. A viewing is recommended to fully appreciate the exceptionally spacious living proportions and high quality finishes that this fabulous home has to offer.