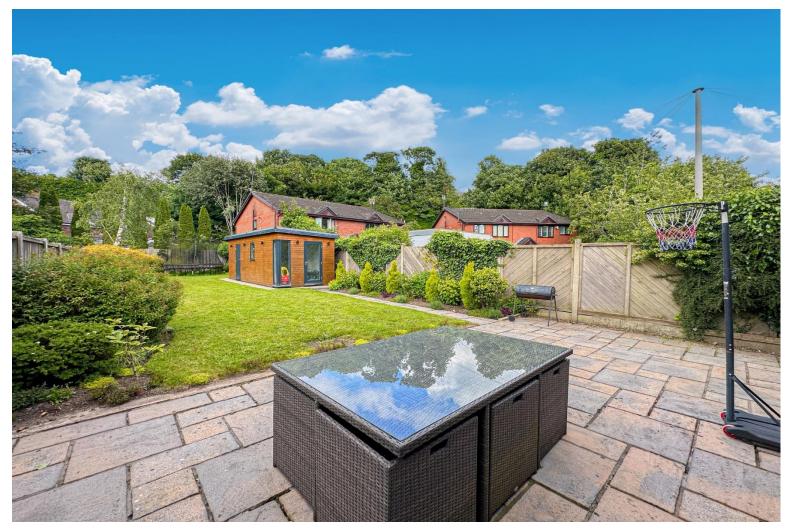

### Description

Proudly presented to the sales market by appointed agents Move Residential, is this truly stunning five bedroom semi detached home located on Quarry Street, in the heart of the highly desirable and affluent area of Woolton, L25, just a stones throw from the picturesque Woolton Village. The property has been heavily extended and thoughtfully designed to meet the needs of a family, offering an ergonomic layout and an abundance of storage space. Boasting expansive living proportions which have been finished to an impeccable standard throughout, this promises to make a wonderful forever home for a very lucky family. Upon entering the residence, you are greeted by an inviting hallway which leads into a spacious family lounge to the right and a study to the left. The lounge is beautifully presented and features plush carpeting, presenting the perfect welcoming space to relax with family and friends. This is followed by an impressive open plan kitchen dining and living area which is certain to be the heart of the home, presenting a versatile social space which is equally suited to enjoying family mealtimes and entertaining guests. The kitchen has clearly been designed to the highest specifications, complete with an abundance of stylish fitted base and wall units, complementary granite worktops providing plentiful surface space, and a range of sleek integrated appliances. A spectacular centre island incorporates a breakfast bar, ideal for more casual dining, and this space also offers ample room to accommodate a substantial dining table as well as a sofa area. To the rear of the room a set of french doors provides views and access out to the lovely rear garden and floods the space with natural light. Completing the ground floor is a well-appointed utility room and a convenient WC. The exceptional quality continues to the first floor, where you will discover four generously sized double bedrooms, all beautifully presented and receiving plenty of daylight, with the rear bedrooms further benefitting from scenic views of the magnificent Woolton Quarry beyond the garden. The first bedroom enjoys attractive fitted wardrobes and the added luxury of a modern ensuite shower room, and concluding this floor is a deluxe fully tiled four-piece family bathroom suite. At the pinnacle of the property, the second floor provides the fifth double bedroom, immaculately finished, complete with fitted wardrobes and a luxurious ensuite shower room featuring a walk-in shower unit. Externally, the property is further enhanced by a vast rear garden which provides the ultimate outdoor space for the whole family to enjoy. A neatly maintained lawn offers ample room for enjoying recreational activities and a smartly flagged patio area provides an idyllic spot for al-fresco dining and entertaining. An expertly constructed outbuilding provides the perfect finishing touches and offers potential for a wide variety of uses, currently in use as a gym. To the front of the property, a substantial driveway provides ample off-road parking, and this home further benefits from being located just across the road from Quarry Street playground. A viewing is recommended to fully appreciate the exceptionally spacious living proportions and high quality finishes that this fabulous home has to offer.