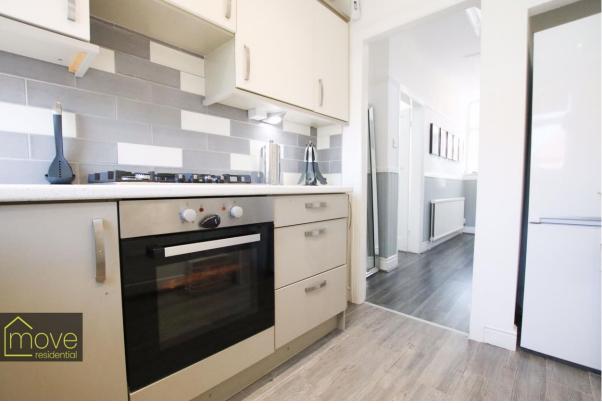

## **Description**

Move Residential are delighted to showcase for sale, with no onward chain, this wonderful three bedroom extended semi detached family home, located on Norville Road in the popular residential area of Broadgreen, L14. In brief, the property comprises; a welcoming porch and entrance hallway, a bright and spacious bay fronted formal dining room which flows seamlessly into a stunning family lounge with an eye catching log burner stove, a delightful conservatory which offers views and access to the pretty landscaped play room and a converted garage which offers the potential to be used as an office space or child's play room. Furthermore, there is a modern fitted kitchen which is complete with a range of wall and base units, integrated appliances and ample work surface space. There is also a convenient utility room offering additional storage and plumbing for appliances. The tour of the home continues to impress as you ascend to the first floor, where you will find two generously sized and impeccably presented double bedrooms, a good sized single bedroom and a contemporary style, four piece family bathroom suite. At the pinnacle of the property, to the second floor, there is an impressive loft room with velux window which is accessed via a set of stairs from the second bedroom. This loft room would be ideally used as a dressing room or home office. Externally, to the front of the property, off road parking is provided; whilst to the rear of the property, there is a lovely rear garden which offers a patio area ideal for alfresco dining. Further benefits to the property include double glazing and gas central heating.