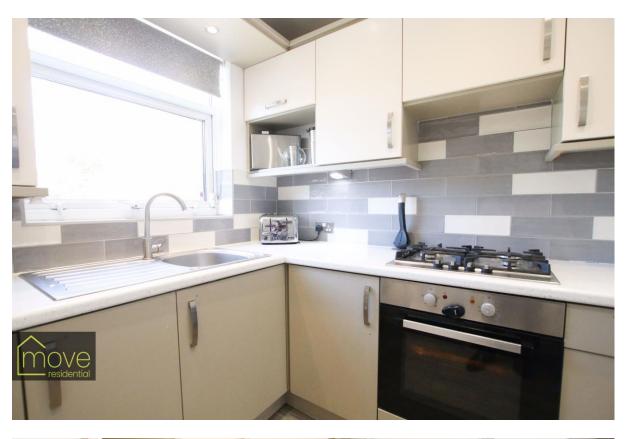

## **Description**

Move Residential are delighted to showcase for sale, with no onward chain, this wonderful three bedroom extended semi detached family home, located on Norville Road in the popular residential area of Broadgreen, L14. In brief, the property comprises; a welcoming porch and entrance hallway, a bright and spacious bay fronted formal dining room which flows seamlessly into a stunning family lounge with an eye catching log burner stove, a delightful conservatory which offers views and access to the pretty landscaped play room and a converted garage which offers the potential to be used as an office space or child's play room. Furthermore, there is a modern fitted kitchen which is complete with a range of wall and base units, integrated appliances and ample work surface space. There is also a convenient utility room offering additional storage and plumbing for appliances. The tour of the home continues to impress as you ascend to the first floor, where you will find two generously sized and impeccably presented double bedrooms, a good sized single bedroom and a contemporary style, four piece family bathroom suite. At the pinnacle of the property, to the second floor, there is an impressive loft room with velux window which is accessed via a set of stairs from the second bedroom. This loft room would be ideally used as a dressing room or home office. Externally, to the front of the property, off road parking is provided; whilst to the rear of the property, there is a lovely rear garden which offers a patio area ideal for alfresco dining. Further benefits to the property include double glazing and gas central heating.