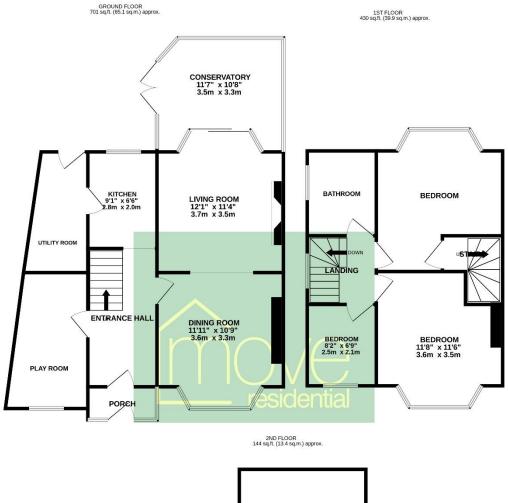

# Floorplan

TOTAL FLOOR AREA: 1275 sq.ft. (118.5 sq.m.) approx.

Whilst every attempt has been made to ensure the accuracy of the floorplan contained here, measurements of doors, windows, rooms and any other items are approximate and no responsibility is taken for any error, omission or mis-statement. This plan is for illustrative purposes only and should be used as such by any prospective purchaser. The services, systems and appliances shown have not been tested and no guarantee as to their operability or efficiency can be given.

Made with Metropix ©2024