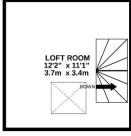

# Floorplan

TOTAL FLOOR AREA: 1275 sq.ft. (118.5 sq.m.) approx.

Whilst every attempt has been made to ensure the accuracy of the floorplan contained here, measurements of doors, windows, rooms and any other items are approximate and no responsibility is taken for any error, omission or mis-statement. This plan is for illustrative purposes only and should be used as such by any prospective purchaser. The services, systems and appliances shown have not been tested and no guarantee as to their operability or efficiency can be given.

Made with Metropix ©2024