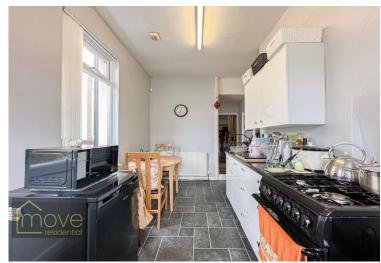

### **Description**

This brilliant three bedroom mid terrace home, located in the increasingly popular area of Litherland, L21, is proudly presented to the sales market by Move Residential. The property offers generous and well-maintained living proportions throughout and, with some modernisation, is certain to make a fantastic future home for a lucky buyer. Available with no onward chain, this promising property presents an opportunity not to be missed for first time buyers searching for a home they can put their own stamp on. Following through the entrance hall you are led into a spacious through lounge, awash with natural light courtesy of the bay window and boasting a feature fireplace. With ample room to accommodate both a sitting and dining area, this promises to make a great versatile sociable space for both relaxing and enjoying mealtimes with family and friends. Following this is a generously sized kitchen, complete with a range of fitted base and wall units, and plentiful surface space. Ascending to the first floor you will discover the exceptionally generous master bedroom which occupies the full width of the property and enjoys an original fireplace. This is followed by a second substantial double bedroom and a well-proportioned single bedroom, all receiving plenty of natural light. Completing the interior of this home is a contemporary style fully tiled shower room. Externally, the property further benefits from an enclosed yard to the rear, providing an ideal spot for enjoying the sun during the warmer months.