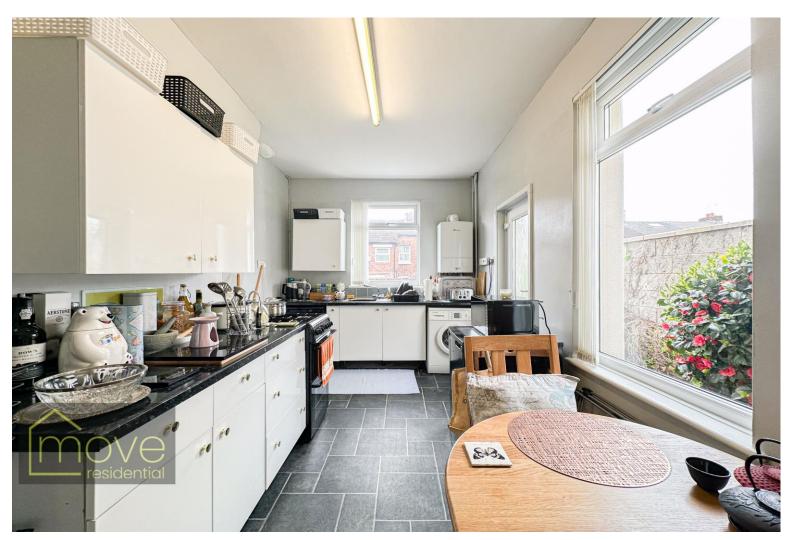

### **Description**

This brilliant three bedroom mid terrace home, located in the increasingly popular area of Litherland, L21, is proudly presented to the sales market by Move Residential. The property offers generous and well-maintained living proportions throughout and, with some modernisation, is certain to make a fantastic future home for a lucky buyer. Available with no onward chain, this promising property presents an opportunity not to be missed for first time buyers searching for a home they can put their own stamp on. Following through the entrance hall you are led into a spacious through lounge, awash with natural light courtesy of the bay window and boasting a feature fireplace. With ample room to accommodate both a sitting and dining area, this promises to make a great versatile sociable space for both relaxing and enjoying mealtimes with family and friends. Following this is a generously sized kitchen, complete with a range of fitted base and wall units, and plentiful surface space. Ascending to the first floor you will discover the exceptionally generous master bedroom which occupies the full width of the property and enjoys an original fireplace. This is followed by a second substantial double bedroom and a well-proportioned single bedroom, all receiving plenty of natural light. Completing the interior of this home is a contemporary style fully tiled shower room. Externally, the property further benefits from an enclosed yard to the rear, providing an ideal spot for enjoying the sun during the warmer months.