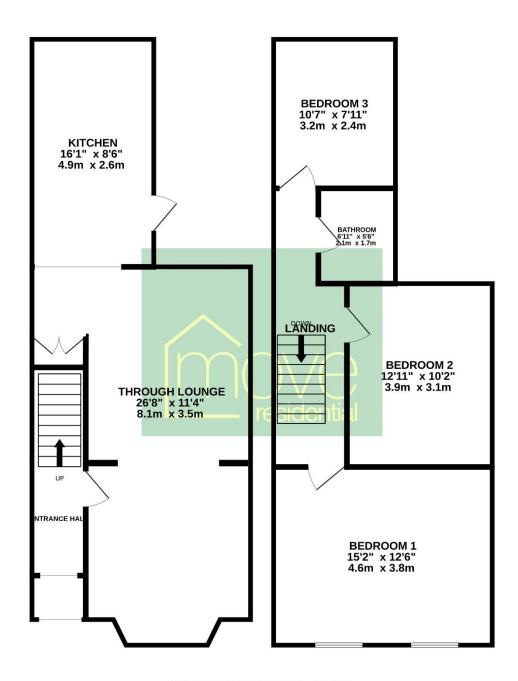

## Floor Plan

GROUND FLOOR 525 sq.ft. (48.7 sq.m.) approx.

1ST FLOOR 534 sq.ft. (49.6 sq.m.) approx.

TOTAL FLOOR AREA : 1059 sq.ft. (98.4 sq.m.) approx.

Whilst every attempt has been made to ensure the accuracy of the floorplan contained here, measurements of doors, windows, rooms and any other items are approximate and no responsibility is taken for any error, omission or mis-statement. This plan is for illustrative purposes only and should be used as such by any prospective purchaser. The services, systems and appliances shown have not been tested and no guarantee as to their operability or efficiency can be given.