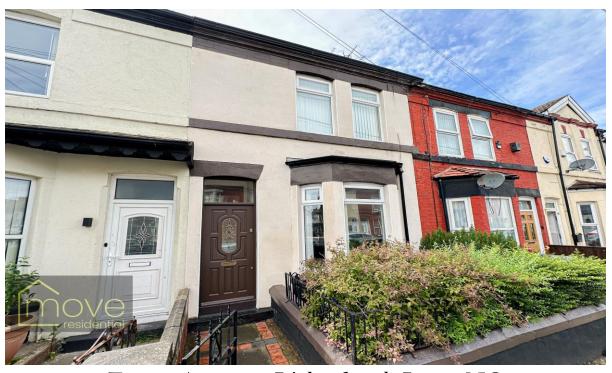

# Eaton Avenue, Litherland, L21 6NQ

- Brilliant Three Bedroom Mid Terrace Property
- Well-Maintained Home Bursting with Potential
- Two Double Bedrooms & Large Single Room
- Substantial Enclosed Rear Yard & Front Garden
- Located in the Increasingly Popular Litherland
- Hallway, Spacious Through Lounge & Kitchen
- Contemporary Style Fully Tiled Shower Room
- Ideal for First Time Buyers-No Onward Chain

### **Description**

This brilliant three bedroom mid terrace home, located in the increasingly popular area of Litherland, L21, is proudly presented to the sales market by Move Residential. The property offers generous and well-maintained living proportions throughout and, with some modernisation, is certain to make a fantastic future home for a lucky buyer. Available with no onward chain, this promising property presents an opportunity not to be missed for first time buyers searching for a home they can put their own stamp on. Following through the entrance hall you are led into a spacious through lounge, awash with natural light courtesy of the bay window and boasting a feature fireplace. With ample room to accommodate both a sitting and dining area, this promises to make a great versatile sociable space for both relaxing and enjoying mealtimes with family and friends. Following this is a generously sized kitchen, complete with a range of fitted base and wall units, and plentiful surface space. Ascending to the first floor you will discover the exceptionally generous master bedroom which occupies the full width of the property and enjoys an original fireplace. This is followed by a second substantial double bedroom and a well-proportioned single bedroom, all receiving plenty of natural light. Completing the interior of this home is a contemporary style fully tiled shower room. Externally, the property further benefits from an enclosed yard to the rear, providing an ideal spot for enjoying the sun during the warmer months.