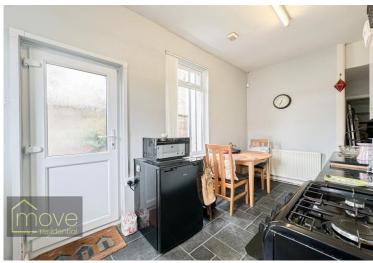

### **Description**

This brilliant three bedroom mid terrace home, located in the increasingly popular area of Litherland, L21, is proudly presented to the sales market by Move Residential. The property offers generous and well-maintained living proportions throughout and, with some modernisation, is certain to make a fantastic future home for a lucky buyer. Available with no onward chain, this promising property presents an opportunity not to be missed for first time buyers searching for a home they can put their own stamp on. Following through the entrance hall you are led into a spacious through lounge, awash with natural light courtesy of the bay window and boasting a feature fireplace. With ample room to accommodate both a sitting and dining area, this promises to make a great versatile sociable space for both relaxing and enjoying mealtimes with family and friends. Following this is a generously sized kitchen, complete with a range of fitted base and wall units, and plentiful surface space. Ascending to the first floor you will discover the exceptionally generous master bedroom which occupies the full width of the property and enjoys an original fireplace. This is followed by a second substantial double bedroom and a well-proportioned single bedroom, all receiving plenty of natural light. Completing the interior of this home is a contemporary style fully tiled shower room. Externally, the property further benefits from an enclosed yard to the rear, providing an ideal spot for enjoying the sun during the warmer months.