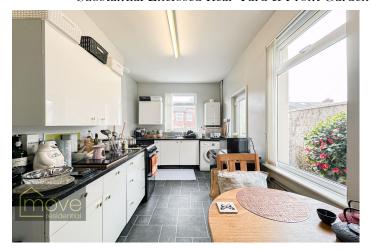

### **Description**

This brilliant three bedroom mid terrace home, located in the increasingly popular area of Litherland, L21, is proudly presented to the sales market by Move Residential. The property offers generous and well-maintained living proportions throughout and, with some modernisation, is certain to make a fantastic future home for a lucky buyer. Available with no onward chain, this promising property presents an opportunity not to be missed for first time buyers searching for a home they can put their own stamp on. Following through the entrance hall you are led into a spacious through lounge, awash with natural light courtesy of the bay window and boasting a feature fireplace. With ample room to accommodate both a sitting and dining area, this promises to make a great versatile sociable space for both relaxing and enjoying mealtimes with family and friends. Following this is a generously sized kitchen, complete with a range of fitted base and wall units, and plentiful surface space. Ascending to the first floor you will discover the exceptionally generous master bedroom which occupies the full width of the property and enjoys an original fireplace. This is followed by a second substantial double bedroom and a well-proportioned single bedroom, all receiving plenty of natural light. Completing the interior of this home is a contemporary style fully tiled shower room. Externally, the property further benefits from an enclosed yard to the rear, providing an ideal spot for enjoying the sun during the warmer months.