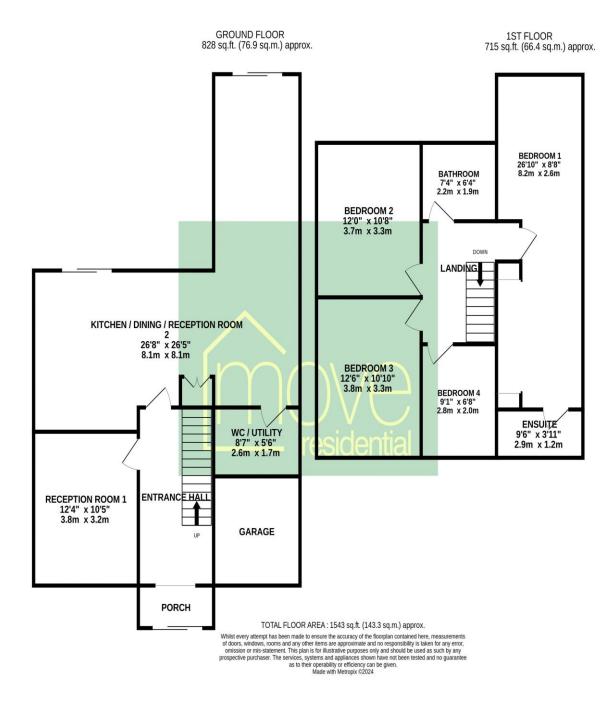

#### Description

Set within the highly favoured suburban surroundings of Hunts Cross, L25, is this stunning four bedroom semi detached family home, located on Hillfoot Avenue. The property boasts an attractive k-rendered frontage and has been extended to the highest standard, offering exceptionally spacious and immaculately presenting living proportions, promising to make an enviable future residence for a very lucky family. Upon entering the property, you are greeted by an inviting entrance hall which leads through to a spacious front lounge, flooded with natural light courtesy of a bay window. Finished in a tasteful décor with an attractive wood style flooring that features throughout the ground floor, this space is as stylish as it is welcoming, providing the perfect setting for relaxing with family and friends. The ground floor centres around a sensational open plan kitchen, dining and living space that occupies the full width of the property. Certain to impress the most discerning of buyers, this spectacular sociable space is perfect for both enjoying family mealtimes and entertaining guests, with two sets of french doors illuminating the room in daylight. It is clear to see that the kitchen has been finished to the very highest of specifications, complete with a vast range of sophisticated fitted base and wall units boasting atmospheric under cabinet lighting, complementary worktops providing plentiful surface space, and a range of sleek integrated appliances. There is a magnificent centre island which incorporates a breakfast bar, perfectly suited for more casual dining and hosting, whilst a formal dining table can be ideally positioned in front of the french doors where views of the rear garden can be enjoyed. With such generous room on offer, a sofa area has also been accommodated, completing this as the ultimate family living space. Concluding the ground floor is a convenient WC and wellequipped utility. The outstanding quality continues to the first floor where you will discover the fabulous master bedroom, which is accommodated by an extension over the garage. Finished to an exceptional standard, enjoying a striking high ceiling and stylish wall panelling, the master further benefits from the added luxury of a modern ensuite shower room and designated dressing area with fitted wardrobes. This is followed by two further generously sized double bedrooms, along with a well-proportioned single room, all wellpresented and receiving plenty of natural light. Completing the interior of this exceptional home is a deluxe three-piece family bathroom suite. This residence is further enhanced by the fantastic rear garden, which is made up of a low maintenance astro-turf lawn along with a decking area, presenting an ideal setting for enjoying al-fresco dining and entertaining. To the front, the property further benefits from a smartly paved driveway providing off-road parking for two vehicles, as well as a garage offering additional storage space.