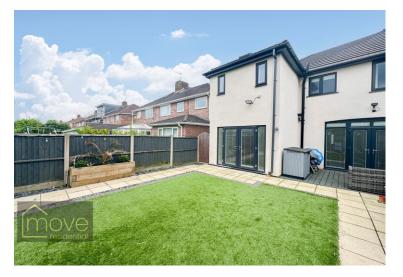

#### Description

Set within the highly favoured suburban surroundings of Hunts Cross, L25, is this stunning four bedroom semi detached family home, located on Hillfoot Avenue. The property boasts an attractive k-rendered frontage and has been extended to the highest standard, offering exceptionally spacious and immaculately presenting living proportions, promising to make an enviable future residence for a very lucky family. Upon entering the property, you are greeted by an inviting entrance hall which leads through to a spacious front lounge, flooded with natural light courtesy of a bay window. Finished in a tasteful décor with an attractive wood style flooring that features throughout the ground floor, this space is as stylish as it is welcoming, providing the perfect setting for relaxing with family and friends. The ground floor centres around a sensational open plan kitchen, dining and living space that occupies the full width of the property. Certain to impress the most discerning of buyers, this spectacular sociable space is perfect for both enjoying family mealtimes and entertaining guests, with two sets of french doors illuminating the room in daylight. It is clear to see that the kitchen has been finished to the very highest of specifications, complete with a vast range of sophisticated fitted base and wall units boasting atmospheric under cabinet lighting, complementary worktops providing plentiful surface space, and a range of sleek integrated appliances. There is a magnificent centre island which incorporates a breakfast bar, perfectly suited for more casual dining and hosting, whilst a formal dining table can be ideally positioned in front of the french doors where views of the rear garden can be enjoyed. With such generous room on offer, a sofa area has also been accommodated, completing this as the ultimate family living space. Concluding the ground floor is a convenient WC and wellequipped utility. The outstanding quality continues to the first floor where you will discover the fabulous master bedroom, which is accommodated by an extension over the garage. Finished to an exceptional standard, enjoying a striking high ceiling and stylish wall panelling, the master further benefits from the added luxury of a modern ensuite shower room and designated dressing area with fitted wardrobes. This is followed by two further generously sized double bedrooms, along with a well-proportioned single room, all wellpresented and receiving plenty of natural light. Completing the interior of this exceptional home is a deluxe three-piece family bathroom suite. This residence is further enhanced by the fantastic rear garden, which is made up of a low maintenance astro-turf lawn along with a decking area, presenting an ideal setting for enjoying al-fresco dining and entertaining. To the front, the property further benefits from a smartly paved driveway providing off-road parking for two vehicles, as well as a garage offering additional storage space.