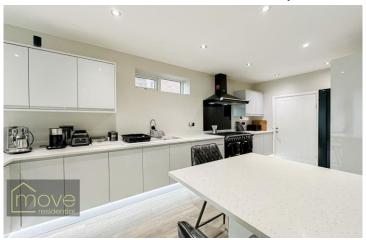

#### Description

Set within the highly favoured suburban surroundings of Hunts Cross, L25, is this stunning four bedroom semi detached family home, located on Hillfoot Avenue. The property boasts an attractive k-rendered frontage and has been extended to the highest standard, offering exceptionally spacious and immaculately presenting living proportions, promising to make an enviable future residence for a very lucky family. Upon entering the property, you are greeted by an inviting entrance hall which leads through to a spacious front lounge, flooded with natural light courtesy of a bay window. Finished in a tasteful décor with an attractive wood style flooring that features throughout the ground floor, this space is as stylish as it is welcoming, providing the perfect setting for relaxing with family and friends. The ground floor centres around a sensational open plan kitchen, dining and living space that occupies the full width of the property. Certain to impress the most discerning of buyers, this spectacular sociable space is perfect for both enjoying family mealtimes and entertaining guests, with two sets of french doors illuminating the room in daylight. It is clear to see that the kitchen has been finished to the very highest of specifications, complete with a vast range of sophisticated fitted base and wall units boasting atmospheric under cabinet lighting, complementary worktops providing plentiful surface space, and a range of sleek integrated appliances. There is a magnificent centre island which incorporates a breakfast bar, perfectly suited for more casual dining and hosting, whilst a formal dining table can be ideally positioned in front of the french doors where views of the rear garden can be enjoyed. With such generous room on offer, a sofa area has also been accommodated, completing this as the ultimate family living space. Concluding the ground floor is a convenient WC and wellequipped utility. The outstanding quality continues to the first floor where you will discover the fabulous master bedroom, which is accommodated by an extension over the garage. Finished to an exceptional standard, enjoying a striking high ceiling and stylish wall panelling, the master further benefits from the added luxury of a modern ensuite shower room and designated dressing area with fitted wardrobes. This is followed by two further generously sized double bedrooms, along with a well-proportioned single room, all wellpresented and receiving plenty of natural light. Completing the interior of this exceptional home is a deluxe three-piece family bathroom suite. This residence is further enhanced by the fantastic rear garden, which is made up of a low maintenance astro-turf lawn along with a decking area, presenting an ideal setting for enjoying al-fresco dining and entertaining. To the front, the property further benefits from a smartly paved driveway providing off-road parking for two vehicles, as well as a garage offering additional storage space.