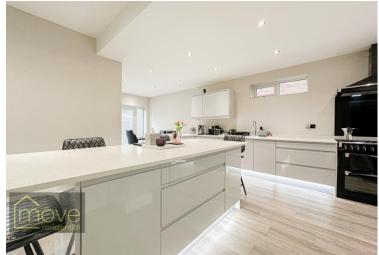

#### Description

Set within the highly favoured suburban surroundings of Hunts Cross, L25, is this stunning four bedroom semi detached family home, located on Hillfoot Avenue. The property boasts an attractive k-rendered frontage and has been extended to the highest standard, offering exceptionally spacious and immaculately presenting living proportions, promising to make an enviable future residence for a very lucky family. Upon entering the property, you are greeted by an inviting entrance hall which leads through to a spacious front lounge, flooded with natural light courtesy of a bay window. Finished in a tasteful décor with an attractive wood style flooring that features throughout the ground floor, this space is as stylish as it is welcoming, providing the perfect setting for relaxing with family and friends. The ground floor centres around a sensational open plan kitchen, dining and living space that occupies the full width of the property. Certain to impress the most discerning of buyers, this spectacular sociable space is perfect for both enjoying family mealtimes and entertaining guests, with two sets of french doors illuminating the room in daylight. It is clear to see that the kitchen has been finished to the very highest of specifications, complete with a vast range of sophisticated fitted base and wall units boasting atmospheric under cabinet lighting, complementary worktops providing plentiful surface space, and a range of sleek integrated appliances. There is a magnificent centre island which incorporates a breakfast bar, perfectly suited for more casual dining and hosting, whilst a formal dining table can be ideally positioned in front of the french doors where views of the rear garden can be enjoyed. With such generous room on offer, a sofa area has also been accommodated, completing this as the ultimate family living space. Concluding the ground floor is a convenient WC and wellequipped utility. The outstanding quality continues to the first floor where you will discover the fabulous master bedroom, which is accommodated by an extension over the garage. Finished to an exceptional standard, enjoying a striking high ceiling and stylish wall panelling, the master further benefits from the added luxury of a modern ensuite shower room and designated dressing area with fitted wardrobes. This is followed by two further generously sized double bedrooms, along with a well-proportioned single room, all wellpresented and receiving plenty of natural light. Completing the interior of this exceptional home is a deluxe three-piece family bathroom suite. This residence is further enhanced by the fantastic rear garden, which is made up of a low maintenance astro-turf lawn along with a decking area, presenting an ideal setting for enjoying al-fresco dining and entertaining. To the front, the property further benefits from a smartly paved driveway providing off-road parking for two vehicles, as well as a garage offering additional storage space.