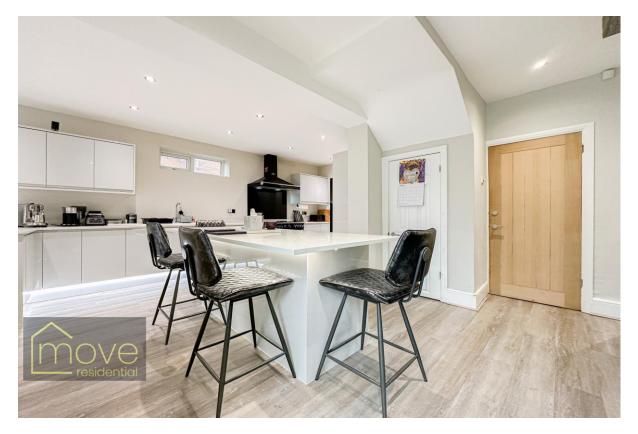

#### Description

Set within the highly favoured suburban surroundings of Hunts Cross, L25, is this stunning four bedroom semi detached family home, located on Hillfoot Avenue. The property boasts an attractive k-rendered frontage and has been extended to the highest standard, offering exceptionally spacious and immaculately presenting living proportions, promising to make an enviable future residence for a very lucky family. Upon entering the property, you are greeted by an inviting entrance hall which leads through to a spacious front lounge, flooded with natural light courtesy of a bay window. Finished in a tasteful décor with an attractive wood style flooring that features throughout the ground floor, this space is as stylish as it is welcoming, providing the perfect setting for relaxing with family and friends. The ground floor centres around a sensational open plan kitchen, dining and living space that occupies the full width of the property. Certain to impress the most discerning of buyers, this spectacular sociable space is perfect for both enjoying family mealtimes and entertaining guests, with two sets of french doors illuminating the room in daylight. It is clear to see that the kitchen has been finished to the very highest of specifications, complete with a vast range of sophisticated fitted base and wall units boasting atmospheric under cabinet lighting, complementary worktops providing plentiful surface space, and a range of sleek integrated appliances. There is a magnificent centre island which incorporates a breakfast bar, perfectly suited for more casual dining and hosting, whilst a formal dining table can be ideally positioned in front of the french doors where views of the rear garden can be enjoyed. With such generous room on offer, a sofa area has also been accommodated, completing this as the ultimate family living space. Concluding the ground floor is a convenient WC and wellequipped utility. The outstanding quality continues to the first floor where you will discover the fabulous master bedroom, which is accommodated by an extension over the garage. Finished to an exceptional standard, enjoying a striking high ceiling and stylish wall panelling, the master further benefits from the added luxury of a modern ensuite shower room and designated dressing area with fitted wardrobes. This is followed by two further generously sized double bedrooms, along with a well-proportioned single room, all wellpresented and receiving plenty of natural light. Completing the interior of this exceptional home is a deluxe three-piece family bathroom suite. This residence is further enhanced by the fantastic rear garden, which is made up of a low maintenance astro-turf lawn along with a decking area, presenting an ideal setting for enjoying al-fresco dining and entertaining. To the front, the property further benefits from a smartly paved driveway providing off-road parking for two vehicles, as well as a garage offering additional storage space.