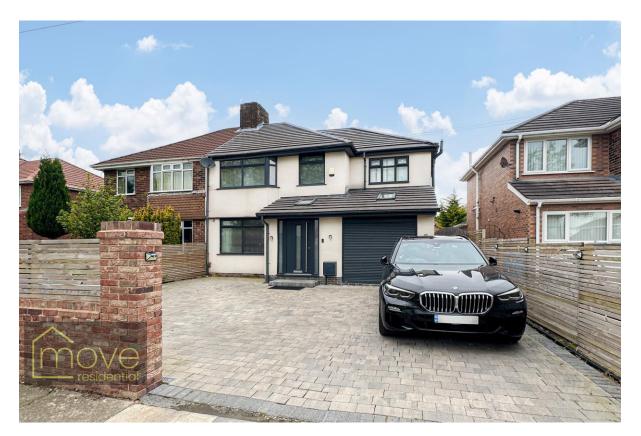

#### Description

Set within the highly favoured suburban surroundings of Hunts Cross, L25, is this stunning four bedroom semi detached family home, located on Hillfoot Avenue. The property boasts an attractive k-rendered frontage and has been extended to the highest standard, offering exceptionally spacious and immaculately presenting living proportions, promising to make an enviable future residence for a very lucky family. Upon entering the property, you are greeted by an inviting entrance hall which leads through to a spacious front lounge, flooded with natural light courtesy of a bay window. Finished in a tasteful décor with an attractive wood style flooring that features throughout the ground floor, this space is as stylish as it is welcoming, providing the perfect setting for relaxing with family and friends. The ground floor centres around a sensational open plan kitchen, dining and living space that occupies the full width of the property. Certain to impress the most discerning of buyers, this spectacular sociable space is perfect for both enjoying family mealtimes and entertaining guests, with two sets of french doors illuminating the room in daylight. It is clear to see that the kitchen has been finished to the very highest of specifications, complete with a vast range of sophisticated fitted base and wall units boasting atmospheric under cabinet lighting, complementary worktops providing plentiful surface space, and a range of sleek integrated appliances. There is a magnificent centre island which incorporates a breakfast bar, perfectly suited for more casual dining and hosting, whilst a formal dining table can be ideally positioned in front of the french doors where views of the rear garden can be enjoyed. With such generous room on offer, a sofa area has also been accommodated, completing this as the ultimate family living space. Concluding the ground floor is a convenient WC and wellequipped utility. The outstanding quality continues to the first floor where you will discover the fabulous master bedroom, which is accommodated by an extension over the garage. Finished to an exceptional standard, enjoying a striking high ceiling and stylish wall panelling, the master further benefits from the added luxury of a modern ensuite shower room and designated dressing area with fitted wardrobes. This is followed by two further generously sized double bedrooms, along with a well-proportioned single room, all wellpresented and receiving plenty of natural light. Completing the interior of this exceptional home is a deluxe three-piece family bathroom suite. This residence is further enhanced by the fantastic rear garden, which is made up of a low maintenance astro-turf lawn along with a decking area, presenting an ideal setting for enjoying al-fresco dining and entertaining. To the front, the property further benefits from a smartly paved driveway providing off-road parking for two vehicles, as well as a garage offering additional storage space.