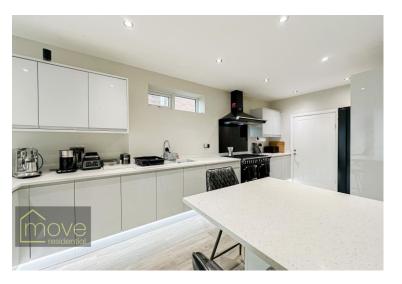

#### Description

Set within the highly favoured suburban surroundings of Hunts Cross, L25, is this stunning four bedroom semi detached family home, located on Hillfoot Avenue. The property boasts an attractive k-rendered frontage and has been extended to the highest standard, offering exceptionally spacious and immaculately presenting living proportions, promising to make an enviable future residence for a very lucky family. Upon entering the property, you are greeted by an inviting entrance hall which leads through to a spacious front lounge, flooded with natural light courtesy of a bay window. Finished in a tasteful décor with an attractive wood style flooring that features throughout the ground floor, this space is as stylish as it is welcoming, providing the perfect setting for relaxing with family and friends. The ground floor centres around a sensational open plan kitchen, dining and living space that occupies the full width of the property. Certain to impress the most discerning of buyers, this spectacular sociable space is perfect for both enjoying family mealtimes and entertaining guests, with two sets of french doors illuminating the room in daylight. It is clear to see that the kitchen has been finished to the very highest of specifications, complete with a vast range of sophisticated fitted base and wall units boasting atmospheric under cabinet lighting, complementary worktops providing plentiful surface space, and a range of sleek integrated appliances. There is a magnificent centre island which incorporates a breakfast bar, perfectly suited for more casual dining and hosting, whilst a formal dining table can be ideally positioned in front of the french doors where views of the rear garden can be enjoyed. With such generous room on offer, a sofa area has also been accommodated, completing this as the ultimate family living space. Concluding the ground floor is a convenient WC and wellequipped utility. The outstanding quality continues to the first floor where you will discover the fabulous master bedroom, which is accommodated by an extension over the garage. Finished to an exceptional standard, enjoying a striking high ceiling and stylish wall panelling, the master further benefits from the added luxury of a modern ensuite shower room and designated dressing area with fitted wardrobes. This is followed by two further generously sized double bedrooms, along with a well-proportioned single room, all wellpresented and receiving plenty of natural light. Completing the interior of this exceptional home is a deluxe three-piece family bathroom suite. This residence is further enhanced by the fantastic rear garden, which is made up of a low maintenance astro-turf lawn along with a decking area, presenting an ideal setting for enjoying al-fresco dining and entertaining. To the front, the property further benefits from a smartly paved driveway providing off-road parking for two vehicles, as well as a garage offering additional storage space.