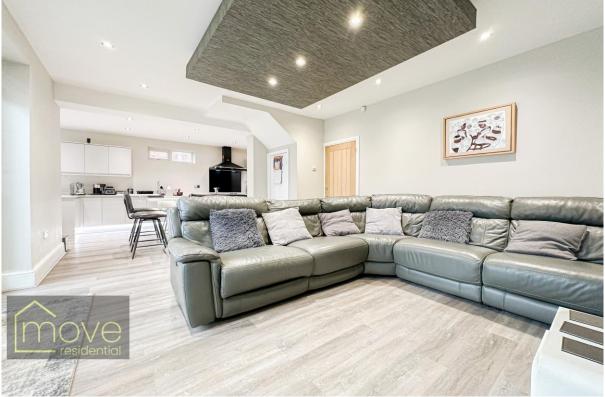

#### Description

Set within the highly favoured suburban surroundings of Hunts Cross, L25, is this stunning four bedroom semi detached family home, located on Hillfoot Avenue. The property boasts an attractive k-rendered frontage and has been extended to the highest standard, offering exceptionally spacious and immaculately presenting living proportions, promising to make an enviable future residence for a very lucky family. Upon entering the property, you are greeted by an inviting entrance hall which leads through to a spacious front lounge, flooded with natural light courtesy of a bay window. Finished in a tasteful décor with an attractive wood style flooring that features throughout the ground floor, this space is as stylish as it is welcoming, providing the perfect setting for relaxing with family and friends. The ground floor centres around a sensational open plan kitchen, dining and living space that occupies the full width of the property. Certain to impress the most discerning of buyers, this spectacular sociable space is perfect for both enjoying family mealtimes and entertaining guests, with two sets of french doors illuminating the room in daylight. It is clear to see that the kitchen has been finished to the very highest of specifications, complete with a vast range of sophisticated fitted base and wall units boasting atmospheric under cabinet lighting, complementary worktops providing plentiful surface space, and a range of sleek integrated appliances. There is a magnificent centre island which incorporates a breakfast bar, perfectly suited for more casual dining and hosting, whilst a formal dining table can be ideally positioned in front of the french doors where views of the rear garden can be enjoyed. With such generous room on offer, a sofa area has also been accommodated, completing this as the ultimate family living space. Concluding the ground floor is a convenient WC and wellequipped utility. The outstanding quality continues to the first floor where you will discover the fabulous master bedroom, which is accommodated by an extension over the garage. Finished to an exceptional standard, enjoying a striking high ceiling and stylish wall panelling, the master further benefits from the added luxury of a modern ensuite shower room and designated dressing area with fitted wardrobes. This is followed by two further generously sized double bedrooms, along with a well-proportioned single room, all wellpresented and receiving plenty of natural light. Completing the interior of this exceptional home is a deluxe three-piece family bathroom suite. This residence is further enhanced by the fantastic rear garden, which is made up of a low maintenance astro-turf lawn along with a decking area, presenting an ideal setting for enjoying al-fresco dining and entertaining. To the front, the property further benefits from a smartly paved driveway providing off-road parking for two vehicles, as well as a garage offering additional storage space.