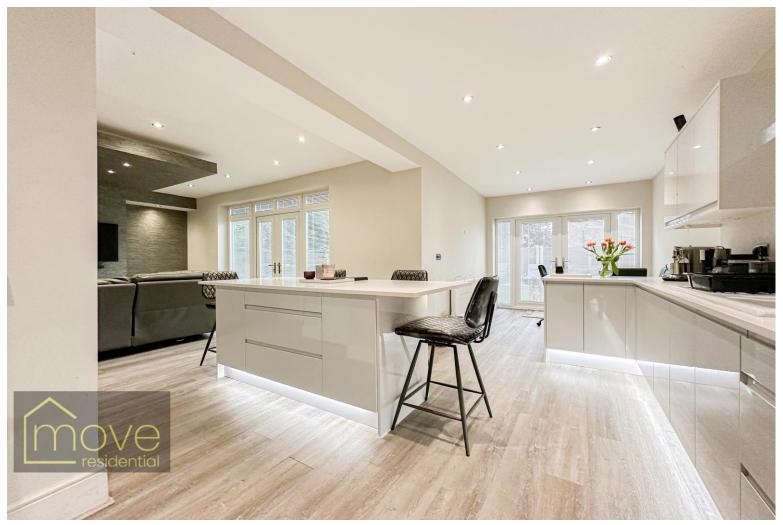

#### Description

Set within the highly favoured suburban surroundings of Hunts Cross, L25, is this stunning four bedroom semi detached family home, located on Hillfoot Avenue. The property boasts an attractive k-rendered frontage and has been extended to the highest standard, offering exceptionally spacious and immaculately presenting living proportions, promising to make an enviable future residence for a very lucky family. Upon entering the property, you are greeted by an inviting entrance hall which leads through to a spacious front lounge, flooded with natural light courtesy of a bay window. Finished in a tasteful décor with an attractive wood style flooring that features throughout the ground floor, this space is as stylish as it is welcoming, providing the perfect setting for relaxing with family and friends. The ground floor centres around a sensational open plan kitchen, dining and living space that occupies the full width of the property. Certain to impress the most discerning of buyers, this spectacular sociable space is perfect for both enjoying family mealtimes and entertaining guests, with two sets of french doors illuminating the room in daylight. It is clear to see that the kitchen has been finished to the very highest of specifications, complete with a vast range of sophisticated fitted base and wall units boasting atmospheric under cabinet lighting, complementary worktops providing plentiful surface space, and a range of sleek integrated appliances. There is a magnificent centre island which incorporates a breakfast bar, perfectly suited for more casual dining and hosting, whilst a formal dining table can be ideally positioned in front of the french doors where views of the rear garden can be enjoyed. With such generous room on offer, a sofa area has also been accommodated, completing this as the ultimate family living space. Concluding the ground floor is a convenient WC and wellequipped utility. The outstanding quality continues to the first floor where you will discover the fabulous master bedroom, which is accommodated by an extension over the garage. Finished to an exceptional standard, enjoying a striking high ceiling and stylish wall panelling, the master further benefits from the added luxury of a modern ensuite shower room and designated dressing area with fitted wardrobes. This is followed by two further generously sized double bedrooms, along with a well-proportioned single room, all wellpresented and receiving plenty of natural light. Completing the interior of this exceptional home is a deluxe three-piece family bathroom suite. This residence is further enhanced by the fantastic rear garden, which is made up of a low maintenance astro-turf lawn along with a decking area, presenting an ideal setting for enjoying al-fresco dining and entertaining. To the front, the property further benefits from a smartly paved driveway providing off-road parking for two vehicles, as well as a garage offering additional storage space.