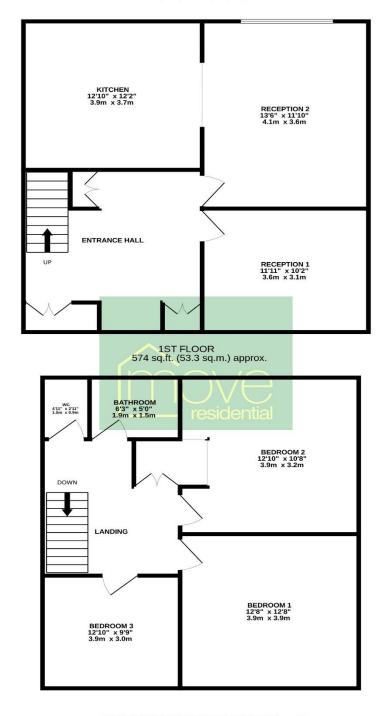

GROUND FLOOR 626 sq.ft. (58.2 sq.m.) approx.

TOTAL FLOOR AREA: 1200 sq.ft. (111.5 sq.m.) approx.

Whilst every attempt has been made to ensure the accuracy of the floorplan contained here, measurements of doors, windows, rooms and any other items are approximate and no responsibility is taken for any error, omission or mis-statement. This plan is for illustrative purposes only and should be used as such by any prospective purchaser. The services, systems and appliances shown have not been tested and no guarantee as to their operability or efficiency can be given.