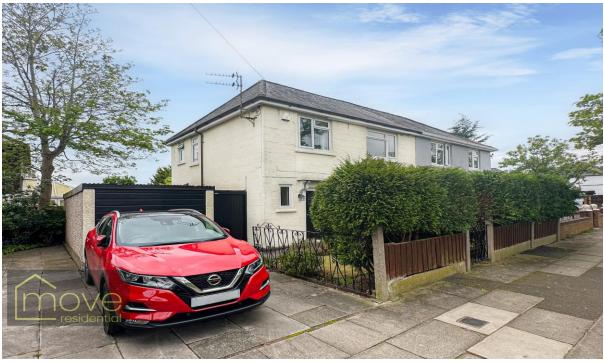

# Curtis Road, Walton, L4 8TD

- Fantastic Three Bedroom Semi Detached Property
- Occupying a Generous Plot Spacious Throughout
- Second Reception Room into Modern Fitted Kitchen
- Contemporary Style Bathroom Suite & Separate WC

- Located in the Popular Residential Area of Walton
- Inviting Entrance Hall & Welcoming Front Lounge
- Two Substantial Double Bedrooms & Single Room
- Delightful Rear Garden, Off-Road Parking & Garage

#### Description

Move Residential are delighted to offer for sale this fantastic three bedroom semi detached home, located on Curtis Road in the popular residential area of Walton, L4. Occupying a generous plot, the property offers spacious and beautifully presented living accommodation throughout, promising to make a fantastic future home for a lucky buyer. A welcoming entrance hall invites you into the property, leading you into the first of two spacious and wellpresented reception rooms, finished in a neutral décor with an attractive wood-style laminate flooring which continues throughout the ground floor. The secondary reception room enjoys a feature fireplace and sliding doors out to the rear garden, flooding the space with natural light, flowing seamlessly into the modern kitchen. The kitchen is complete with a range of stylish fitted wall and base units, complementary worktops offering plentiful surface space, and sleek integrated appliances. Ascending to the first floor, you will find two generously sized double bedrooms and a well-proportioned single room, all finished to an excellent standard with plush carpeting, and receiving plenty of natural light. Adding the finishing touches to this lovely home is a contemporary style family bathroom suite with separate WC. Externally, the property further benefits from a delightful rear garden, made up of a neatly maintained lawn with decorative greenery borders, and a flagged patio area, presenting an outdoor space for the whole household to enjoy. To the front a substantial driveway provides off-road parking for two vehicles and a garage accommodates additional storage space.